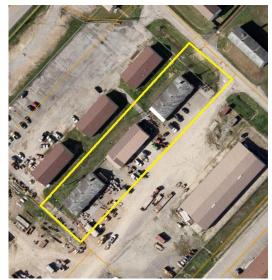

## FOR SALE 11714-11720 Sagebrush Ln Barling, AR 72923

\$300,000

Property with 1.21 acres of PZD land containing three buildings at approximately 3,000 square feet each. One building has a new roof and some updates. Other two buildings are ready for remodel in similar capacity. Slabs in great condition. Property is ready fro users looking for smaller shop space in historic Fort Chaffee. Purchase price is \$300,000.