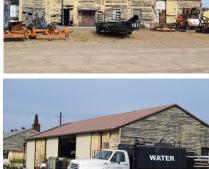

## FOR SALE 11714-11720 Sagebrush Ln Barling, AR 72923

\$300,000

Property with 1.21 acres of PZD land containing three buildings at approximately 3,000 square feet each. One building has a new roof and some updates. Other two buildings are ready for remodel in similar capacity. Slabs in great condition. Property is ready fro users looking for smaller shop space in historic Fort Chaffee. Purchase price is \$300,000.