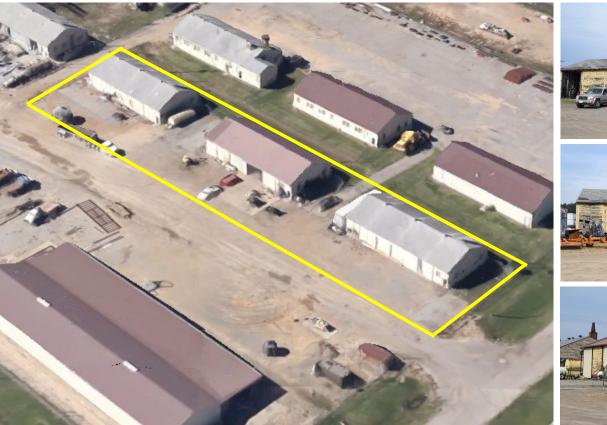

## FOR SALE 11714-11720 Sagebrush Ln Barling, AR 72923

\$300,000

Property with 1.21 acres of PZD land containing three buildings at approximately 3,000 square feet each. One building has a new roof and some updates. Other two buildings are ready for remodel in similar capacity. Slabs in great condition. Property is ready fro users looking for smaller shop space in historic Fort Chaffee. Purchase price is \$300,000.