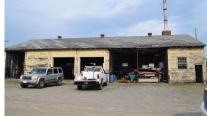

## FOR SALE 11714-11720 Sagebrush Ln Barling, AR 72923

\$300,000

Property with 1.21 acres of PZD land containing three buildings at approximately 3,000 square feet each. One building has a new roof and some updates. Other two buildings are ready for remodel in similar capacity. Slabs in great condition. Property is ready fro users looking for smaller shop space in historic Fort Chaffee. Purchase price is \$300,000.