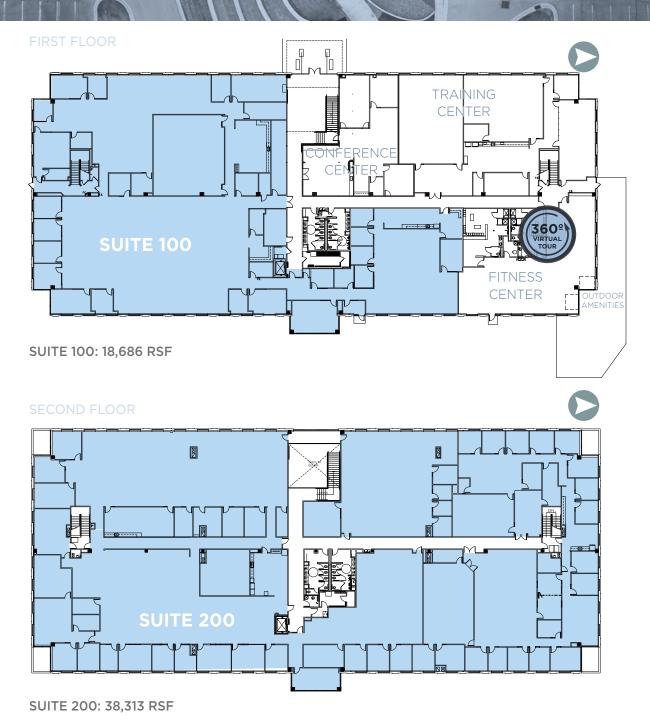

## BUILDING FEATURES

- 56,999 RSF
- Conference Center/Tenant Lounge (currently under construction)
- Fitness Center with lockers and shower facilities
- Adjacent to Volleyball and Central Park ("the Loop) amenity
- Great freeway visibility