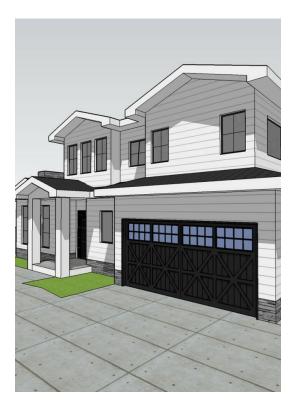

# Studio City SFR Development Opportunity!

\$1,650,000

ATTENTION INVESTORS AND DEVELOPERS! One of the Beeman Park neighborhood's biggest lots, with Stamped Plans for appx. 5,500sqft of NEW CONSTRUCTION!

Gorgeous 6 bedroom + 6 bath Modern Farmhouse featuring open floor plan and walls of glass, with pool, guest cabana, and a giant private back yard designed by acclaimed Los Angeles design firm ZAA Studio! Construction can begin immediately!