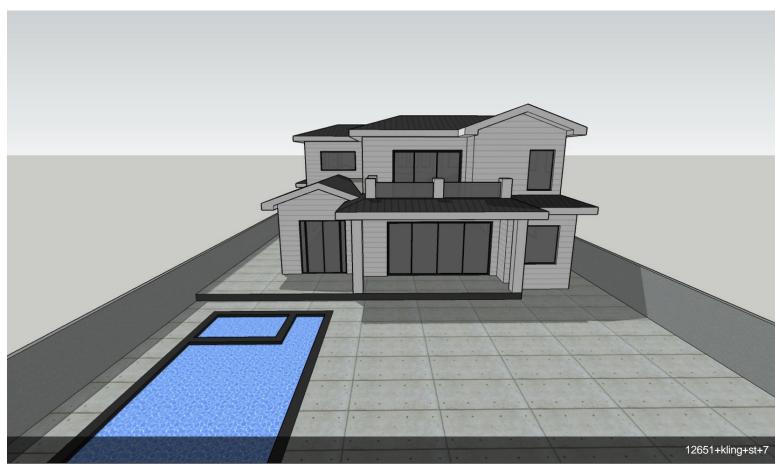

# Studio City SFR Development Opportunity!

\$1,650,000

ATTENTION INVESTORS AND DEVELOPERS! One of the Beeman Park neighborhood's biggest lots, with Stamped Plans for appx. 5,500sqft of NEW CONSTRUCTION!

Gorgeous 6 bedroom + 6 bath Modern Farmhouse featuring open floor plan and walls of glass, with pool, guest cabana, and a giant private back yard designed by acclaimed Los Angeles design firm ZAA Studio! Construction can begin immediately!