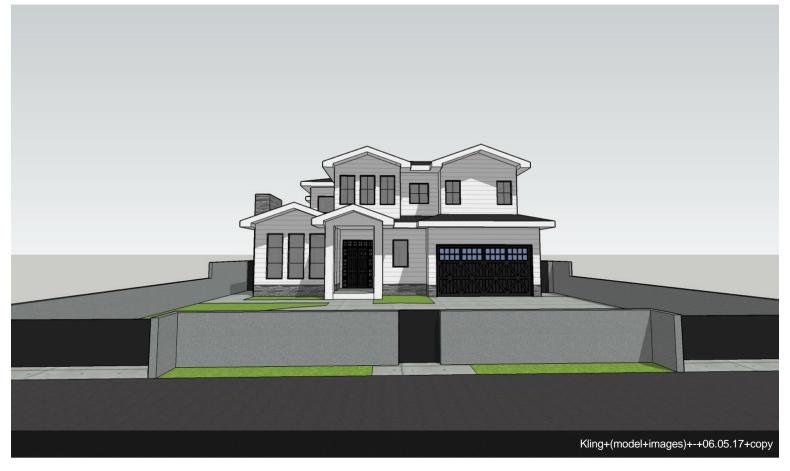

# Studio City SFR Development Opportunity!

\$1,650,000

ATTENTION INVESTORS AND DEVELOPERS! One of the Beeman Park neighborhood's biggest lots, with Stamped Plans for appx. 5,500sqft of NEW CONSTRUCTION!

Gorgeous 6 bedroom + 6 bath Modern Farmhouse featuring open floor plan and walls of glass, with pool, guest cabana, and a giant private back yard designed by acclaimed Los Angeles design firm ZAA Studio! Construction can begin immediately!

New construction directly adjacent to subject just hit the market at \$3,450,000. Numerous sales of new construction in the immediate area, with recent land deals going in multiple offers.

Broker and Broker's Agents do not represent or guarantee square footage, bedroom/bathroom count, lot size or lot dimensions, permitted or un-permitted space or renovations. It is Buyer's sole responsibility to perform investigations and satisfy themselves. Rents are projected based on review of available market inventory. All 4 members of Seller's LLC are licensed CA real estate salespersons.