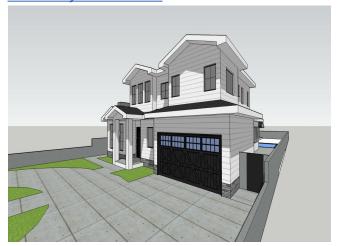

# Studio City SFR Development Opportunity!

\$1,650,000

ATTENTION INVESTORS AND DEVELOPERS! One of the Beeman Park neighborhood's biggest lots, with Stamped Plans for appx. 5,500sqft of NEW CONSTRUCTION!

Gorgeous 6 bedroom + 6 bath Modern Farmhouse featuring open floor plan and walls of glass, with pool, guest cabana, and a giant private back yard designed by acclaimed Los Angeles design firm ZAA Studio! Construction can begin immediately!