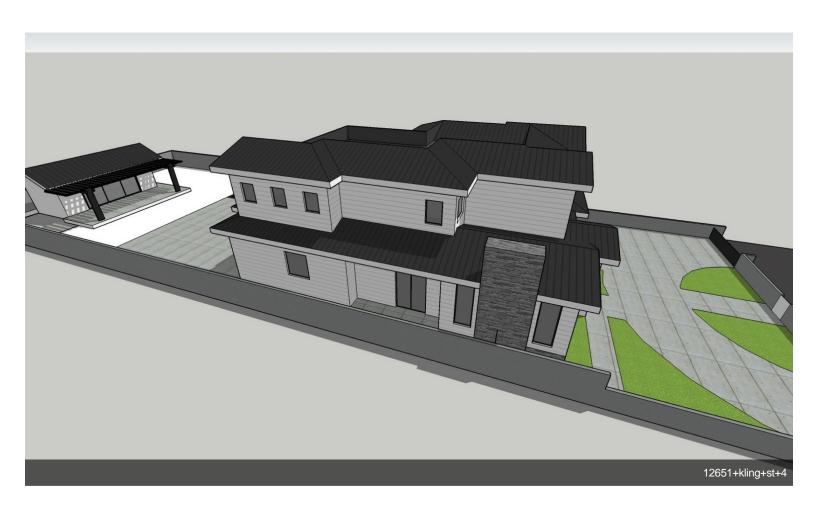

# Studio City SFR Development Opportunity!

\$1,650,000

ATTENTION INVESTORS AND DEVELOPERS! One of the Beeman Park neighborhood's biggest lots, with Stamped Plans for appx. 5,500sqft of NEW CONSTRUCTION!

Gorgeous 6 bedroom + 6 bath Modern Farmhouse featuring open floor plan and walls of glass, with pool, guest cabana, and a giant private back yard designed by acclaimed Los Angeles design firm ZAA Studio! Construction can begin immediately!

New construction directly adjacent to subject just hit the market at \$3,450,000. Numerous sales of new construction in the immediate area, with recent land deals going in multiple offers.

Broker and Broker's Agents do not represent or guarantee square footage, bedroom/bathroom count, lot size or lot dimensions, permitted or un-permitted space or renovations. It is Buyer's sole responsibility to perform investigations and satisfy themselves. Rents are projected based on review of available market inventory. All 4 members of Seller's LLC are licensed CA real estate salespersons.