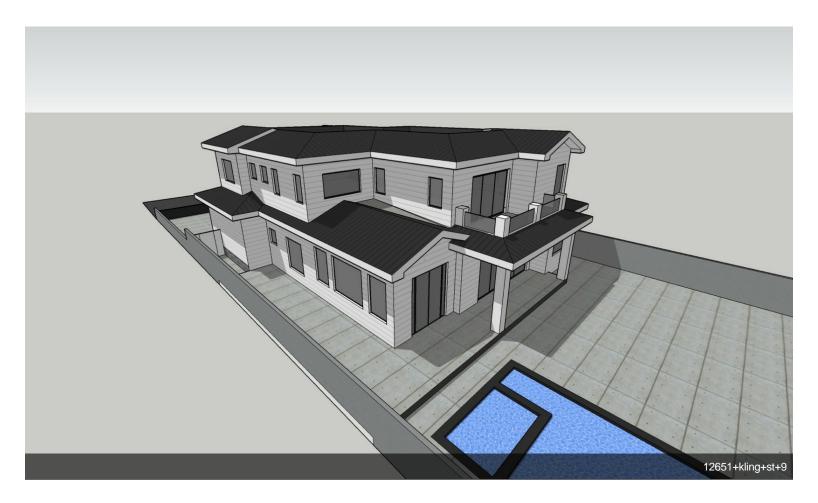

# Studio City SFR Development Opportunity!

\$1,650,000

ATTENTION INVESTORS AND DEVELOPERS! One of the Beeman Park neighborhood's biggest lots, with Stamped Plans for appx. 5,500sqft of NEW CONSTRUCTION!

Gorgeous 6 bedroom + 6 bath Modern Farmhouse featuring open floor plan and walls of glass, with pool, guest cabana, and a giant private back yard designed by acclaimed Los Angeles design firm ZAA Studio! Construction can begin immediately!