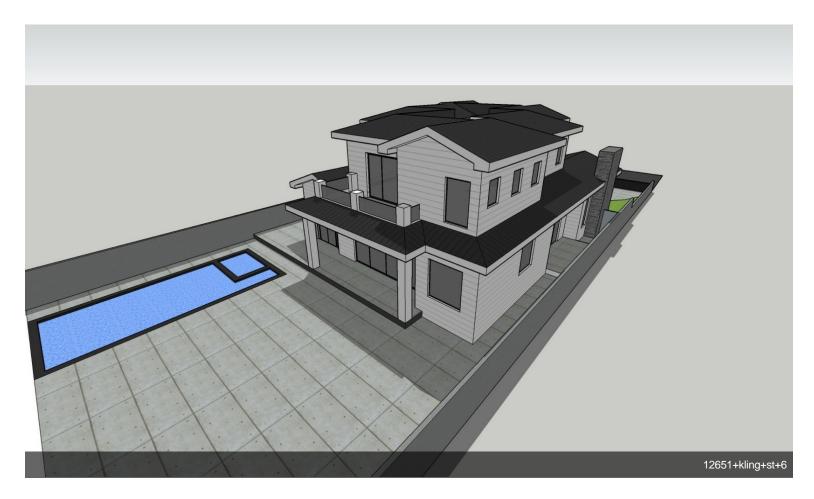

# Studio City SFR Development Opportunity!

\$1,650,000

ATTENTION INVESTORS AND DEVELOPERS! One of the Beeman Park neighborhood's biggest lots, with Stamped Plans for appx. 5,500sqft of NEW CONSTRUCTION!

Gorgeous 6 bedroom + 6 bath Modern Farmhouse featuring open floor plan and walls of glass, with pool, guest cabana, and a giant private back yard designed by acclaimed Los Angeles design firm ZAA Studio! Construction can begin immediately!