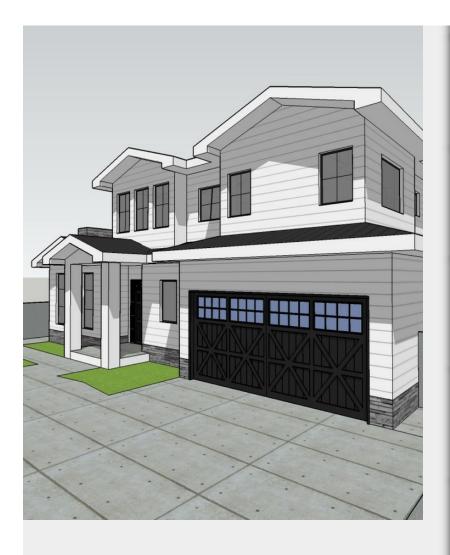

# Studio City SFR Development Opportunity!

\$1,650,000

ATTENTION INVESTORS AND DEVELOPERS! One of the Beeman Park neighborhood's biggest lots, with Stamped Plans for appx. 5,500sqft of NEW CONSTRUCTION!

Gorgeous 6 bedroom + 6 bath Modern Farmhouse featuring open floor plan and walls of glass, with pool, guest cabana, and a giant private back yard designed by acclaimed Los Angeles design firm ZAA Studio! Construction can begin immediately!