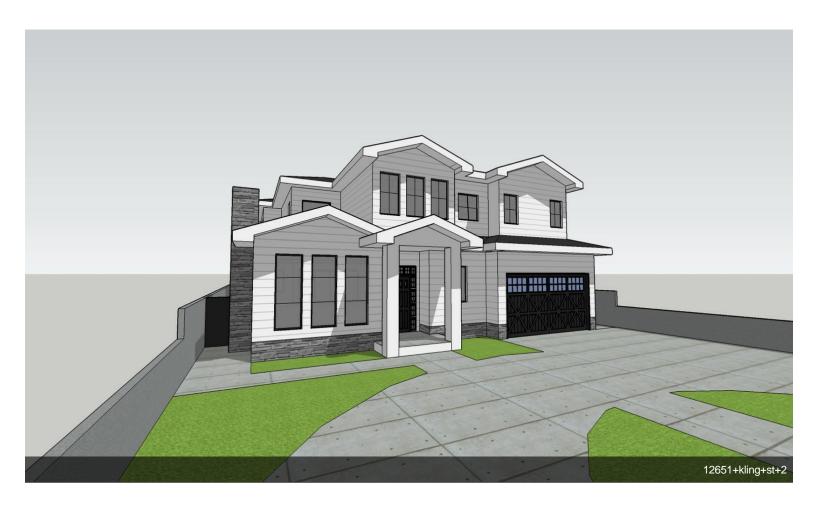

# Studio City SFR Development Opportunity!

\$1,650,000

ATTENTION INVESTORS AND DEVELOPERS! One of the Beeman Park neighborhood's biggest lots, with Stamped Plans for appx. 5,500sqft of NEW CONSTRUCTION!

Gorgeous 6 bedroom + 6 bath Modern Farmhouse featuring open floor plan and walls of glass, with pool, guest cabana, and a giant private back yard designed by acclaimed Los Angeles design firm ZAA Studio! Construction can begin immediately!

New construction directly adjacent to subject just hit the market at \$3,450,000. Numerous sales of new construction in the immediate area, with recent land deals going in multiple offers.

Broker and Broker's Agents do not represent or guarantee square footage, bedroom/bathroom count, lot size or lot dimensions, permitted or un-permitted space or renovations. It is Buyer's sole responsibility to perform investigations and satisfy themselves. Rents are projected based on review of available market inventory. All 4 members of Seller's LLC are licensed CA real estate salespersons.