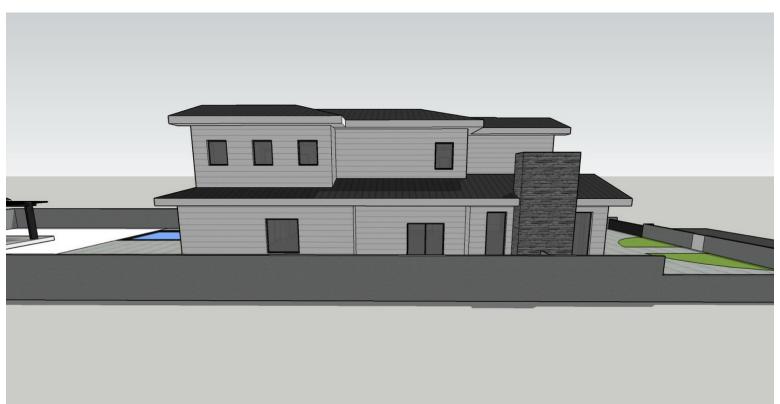

# Studio City SFR Development Opportunity!

\$1,650,000

ATTENTION INVESTORS AND DEVELOPERS! One of the Beeman Park neighborhood's biggest lots, with Stamped Plans for appx. 5,500sqft of NEW CONSTRUCTION!

Gorgeous 6 bedroom + 6 bath Modern Farmhouse featuring open floor plan and walls of glass, with pool, guest cabana, and a giant private back yard designed by acclaimed Los Angeles design firm ZAA Studio! Construction can begin immediately!