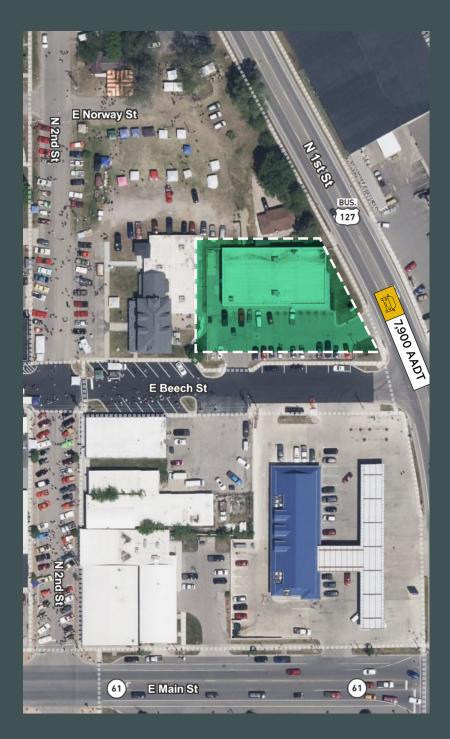

### For Sale & Lease

\$795K

1992 Year Built

| Property Overview |                                                         |
|-------------------|---------------------------------------------------------|
| Parcel #          | 070-812-007-00                                          |
| Size              | 7,930 SF                                                |
| Lot               | 0.52 Acres                                              |
| Parking           | 28 Surface Spaces                                       |
| Zoning            | C-2                                                     |
| Traffic           | 7,900 AADT on the corner of N 1St St<br>and E Beech St. |
| County            | Clare County                                            |

The property at 161 E Beech St, Harrison, MI offers a highprofile corner site in the downtown Harrison market. The existing building is of standalone construction and is in good condition. The lot size is .52 acres with access on two streets. The building is ideally suited for a variety of commercial or retail uses with ample parking space and high visibility.