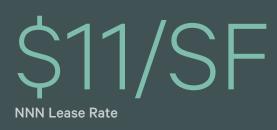

### For Sale & Lease

\$795K

1992 Year Built

| Property Overview |                                                         |
|-------------------|---------------------------------------------------------|
| Parcel #          | 070-812-007-00                                          |
| Size              | 7,930 SF                                                |
| Lot               | 0.52 Acres                                              |
| Parking           | 28 Surface Spaces                                       |
| Zoning            | C-2                                                     |
| Traffic           | 7,900 AADT on the corner of N 1St St<br>and E Beech St. |
| County            | Clare County                                            |