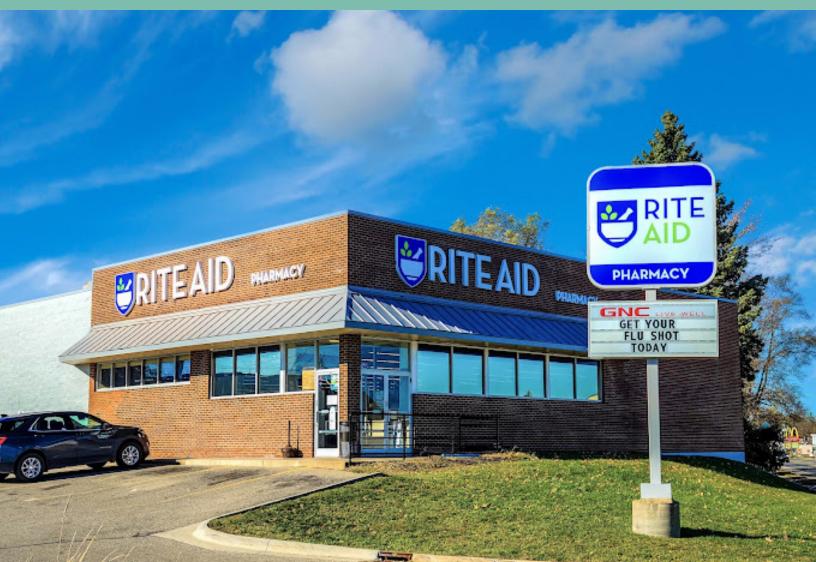

# Former Rite Aid

161 E Beech St, Harrison, MI 48625

± 7,930 Square Feet ±0.52 Acres

The property at 161 E Beech St, Harrison, MI offers a highprofile corner site in the downtown Harrison market. The existing building is of standalone construction and is in good condition. The lot size is .52 acres with access on two streets. The building is ideally suited for a variety of commercial or retail uses with ample parking space and high visibility.