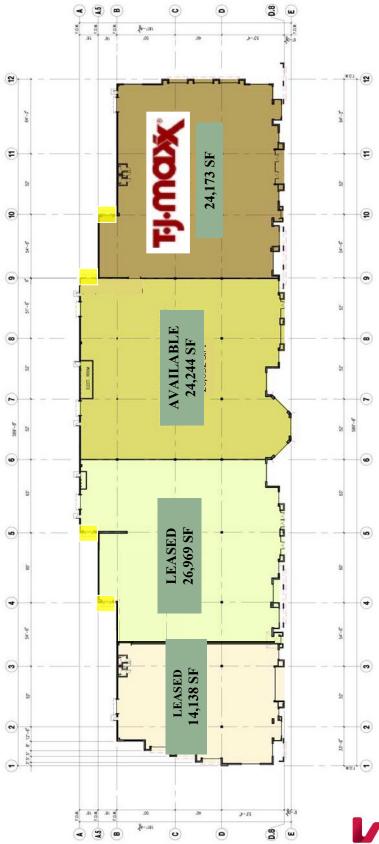

-------|---------------|
| Population                               | 67,225        | 280,254       | 598,620       |
| Median HH Income                         | \$89,325      | \$93,922      | \$98,639      |



Corporate ID # 00976995

# FOR FURTHER INFORMATION, PLEASE CONTACT:

CAROL PLOWMAN (909) 373-2905 cplowman@lee-assoc.com License#00849369

The information contained herein has been obtained from sources we deem reliable. While we have no reason to doubt its accuracy, we do not guarantee it.

DANIELLE PARKER (909) 373-2906 dparker@lee-assoc.com License#01927503





# SITE PLAN



### FOR FURTHER INFORMATION, PLEASE CONTACT:



CAROL PLOWMAN (909) 373-2905 cplowman@lee-assoc.com License#00849369 DANIELLE PARKER (909) 373-2906 dparker@lee-assoc.com License#01927503

# SITE PLAN







# ษ and the second second second STREET FOURTH Kohrs land HANN I TOYOTA **ONTARIO** MILLS MAL EMPIRE BLVD 3) 540 Units Entitled or Under Construction 0 1) Mixed Use / Hotel / Residential / Retail 5) 3,450 Units / Some Existing and Under Construction NEW DEVELOPMENTS \*Several Other Projects Currently in the Planning Stages. 2) Stater Brothers - Retail Center - 2024 Ontario Center / LA Live - Mixed Use Planned - 2,300 Apartments 2024 6) Additional Units Planned for 2023 LEE & ASSOCIATES IAL REAL ESTATE SERVICES