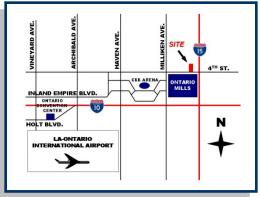

# ADJACENT TO:

- The Ontario Mills Mall
- · Costco and Jerome's Furniture
- Edwards & AMC 52 Theater Screens
- The I-15/4<sup>th</sup> Street Off-ramp

# TRAFFIC/DEMOGRAPHICS:

- Over 345,500 CPD on I-15 at 4<sup>th</sup> Street
- Over 48,000 CPD at 4<sup>th</sup> Street and Buffalo/Franklin Avenue
- Over 100,500 CPD at 4<sup>th</sup> Street and Milliken Avenue