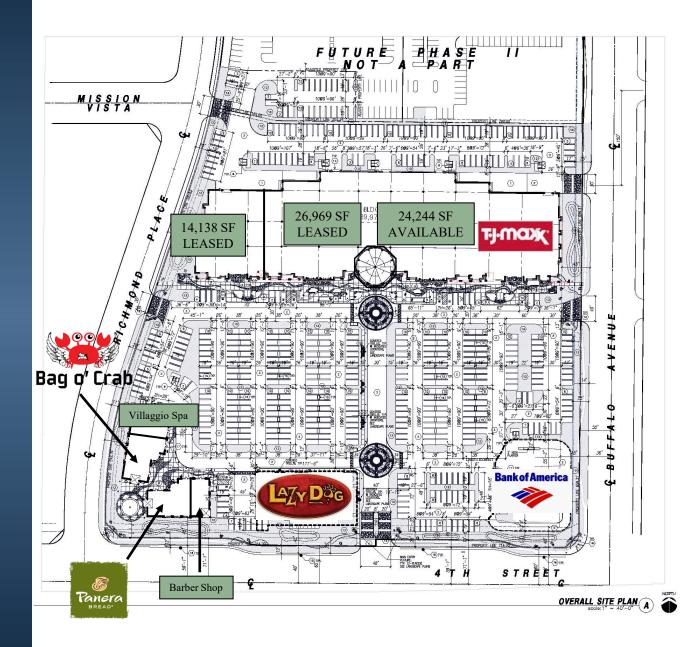

4<sup>th</sup> Street and Milliken Avenue

| <ul> <li><u>Demographics:</u></li> </ul> | <u>3 Mile</u> | <u>5 Mile</u> | <u>7 Mile</u> |
|------------------------------------------|---------------|---------------|---------------|
| Population                               | 67,225        | 280,254       | 598,620       |
| Median HH Income                         | \$89,325      | \$93,922      | \$98,639      |



Corporate ID # 00976995

# FOR FURTHER INFORMATION, PLEASE CONTACT:

CAROL PLOWMAN (909) 373-2905 cplowman@lee-assoc.com License#00849369

The information contained herein has been obtained from sources we deem reliable. While we have no reason to doubt its accuracy, we do not guarantee it.

DANIELLE PARKER (909) 373-2906 dparker@lee-assoc.com License#01927503





# SITE PLAN



### FOR FURTHER INFORMATION, PLEASE CONTACT:



CAROL PLOWMAN (909) 373-2905 cplowman@lee-assoc.com License#00849369 DANIELLE PARKER (909) 373-2906 dparker@lee-assoc.com License#01927503

# SITE PLAN







# ษ and the second second second STREET FOURTH Kohrs land HANN I TOYOTA **ONTARIO** MILLS MAL EMPIRE BLVD 3) 540 Units Entitled or Under Construction 0 1) Mixed Use / Hotel / Residential / Retail 5) 3,450 Units / Some Existing and Under Construction NEW DEVELOPMENTS \*Several Other Projects Currently in the Planning Stages. 2) Stater Brothers - Retail Center - 2024 Ontario Center / LA Live - Mixed Use Planned - 2,300 Apartments 2024 6) Additional Units Planned for 2023 LEE & ASSOCIATES IAL REAL ESTATE SERVICES