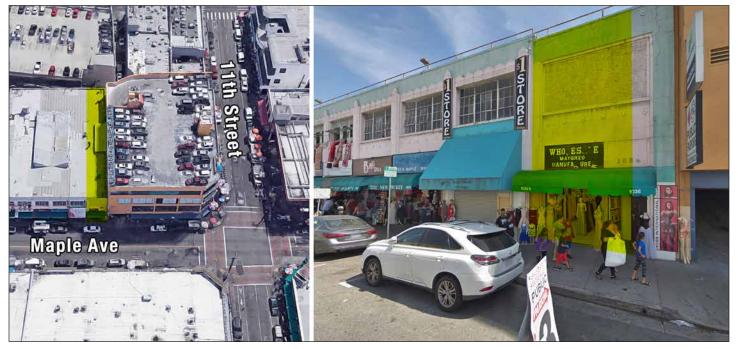

## Retail/Wholesale Space

AVAILABLE SQ.FT.:  $2,300 \pm$ 

1034-A MAPLE AVENUE, LOS ANGELES, CA 90015

## Prime DTLA Fashion District Location

- 2,300 sq.ft. retail/wholesale unit available for lease
- Ideal for fashion, accessories, cosmetics, mobile phones, etc.
- Part of larger 32,000 sq.ft. building
- Located between Olympic Blvd and 11th Street
- Heavy traffic exposure on busy Maple Avenue
- Zoned LA M2
- Abundant nearby street and contract parking
- Lease rental reduced to \$4,000 per month (\$1.74 per sq.ft.)
- Immediate possession!