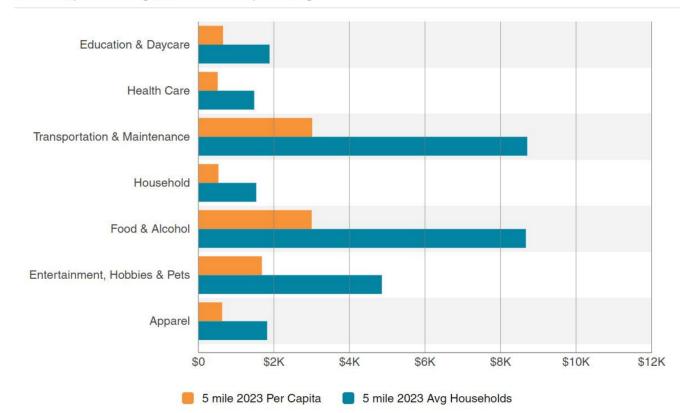

# **0.523 Acres**

## Landmark Drive Waxahachie, Texas

- 0.523 Acres
- Adjacent to McDonald's and Chick-Fil-A
- Excellent Visibility
- Traffic Counts over 47,500 VPD
- 10,000+ homes planned for the immediate area
- 48,172 people within 5 miles
- Utility Services Available
- Price \$22 Per Square Foot
- Access to Landmark Drive only





## **0.523 Acres**

Landmark Drive Waxahachie, Te

### **Retail Market Map**



## **0.523 Acres**

Landmark Drive Waxahachie, Texas

## **Demographics Overview**

#### Educational Attainment



5 mile 2023 % of Population

### Household Income



### Per Capita & Avg Household Spending



### Households