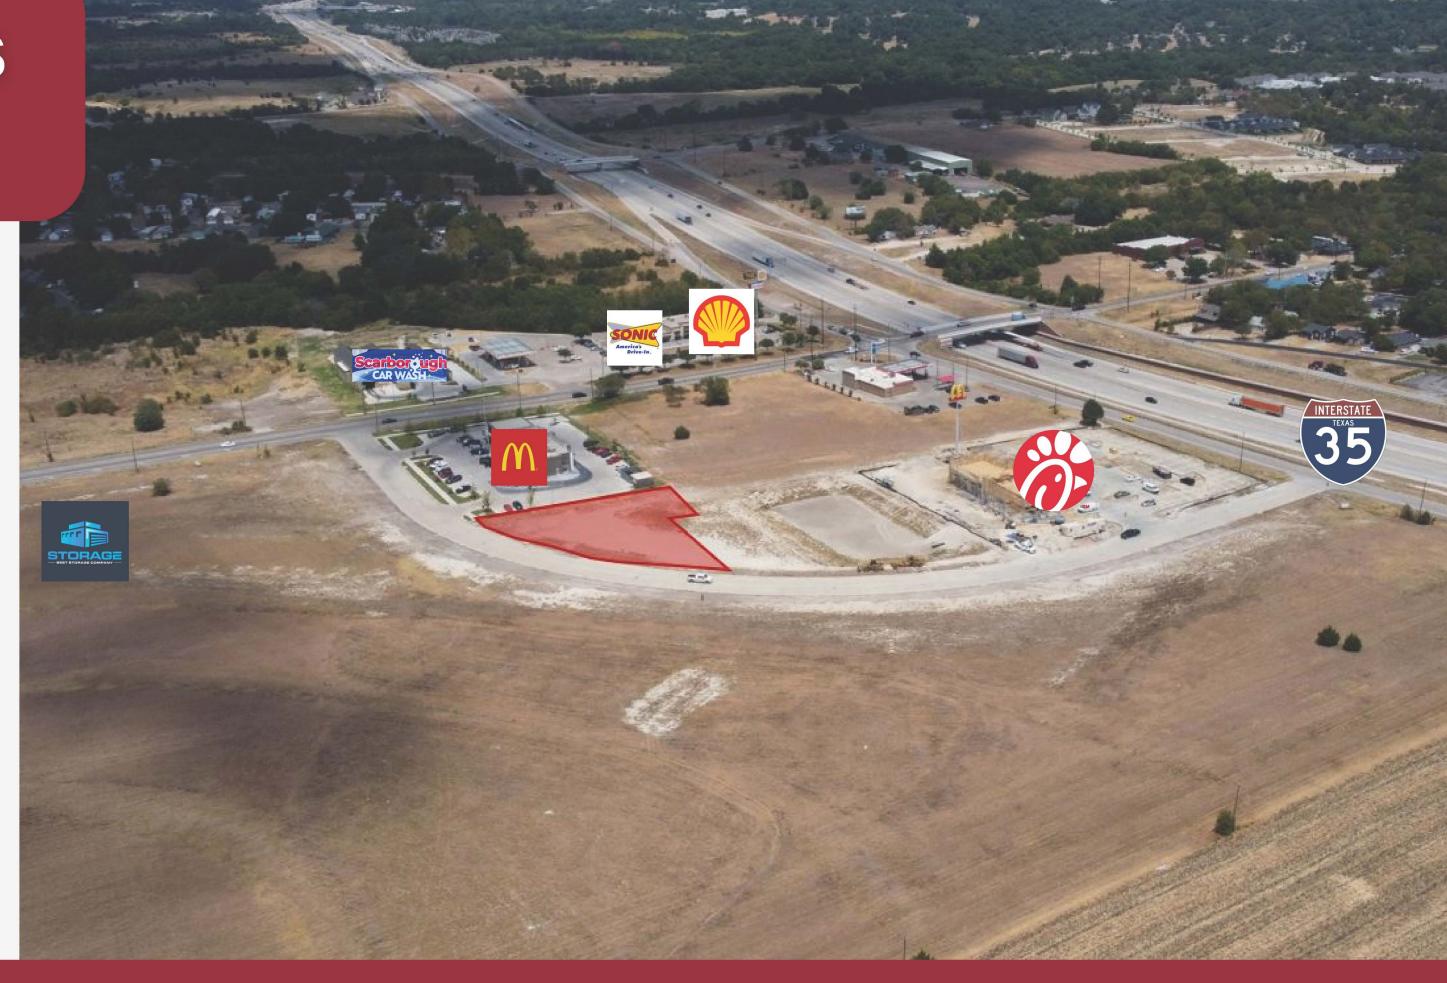

# **0.523 Acres**

## Landmark Drive Waxahachie, Texas

- 0.523 Acres
- Adjacent to McDonald's and Chick-Fil-A
- Excellent Visibility
- Traffic Counts over 47,500 VPD
- 10,000+ homes planned for the immediate area
- 48,172 people within 5 miles
- Utility Services Available
- Price \$22 Per Square Foot
- Access to Landmark Drive only