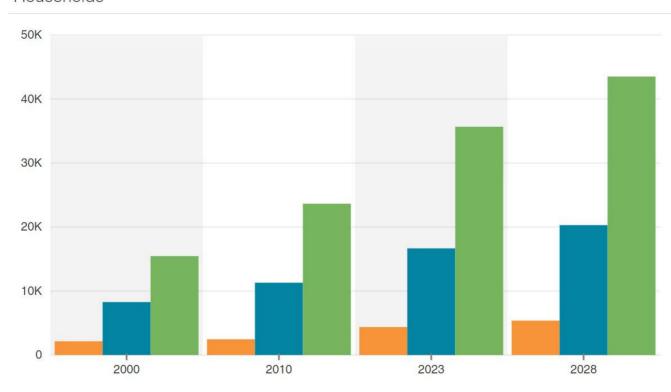

# **0.523 Acres**

## Landmark Drive Waxahachie, Texas

- 0.523 Acres
- Adjacent to McDonald's and Chick-Fil-A
- Excellent Visibility
- Traffic Counts over 47,500 VPD
- 10,000+ homes planned for the immediate area
- 48,172 people within 5 miles
- Utility Services Available
- Price \$22 Per Square Foot
- Access to Landmark Drive only





## **0.523 Acres**

Landmark Drive Waxahachie, Te

### **Retail Market Map**



## **0.523 Acres**

Landmark Drive Waxahachie, Texas

## **Demographics Overview**

#### Educational Attainment



5 mile 2023 % of Population

### Household Income



### Per Capita & Avg Household Spending



### Households