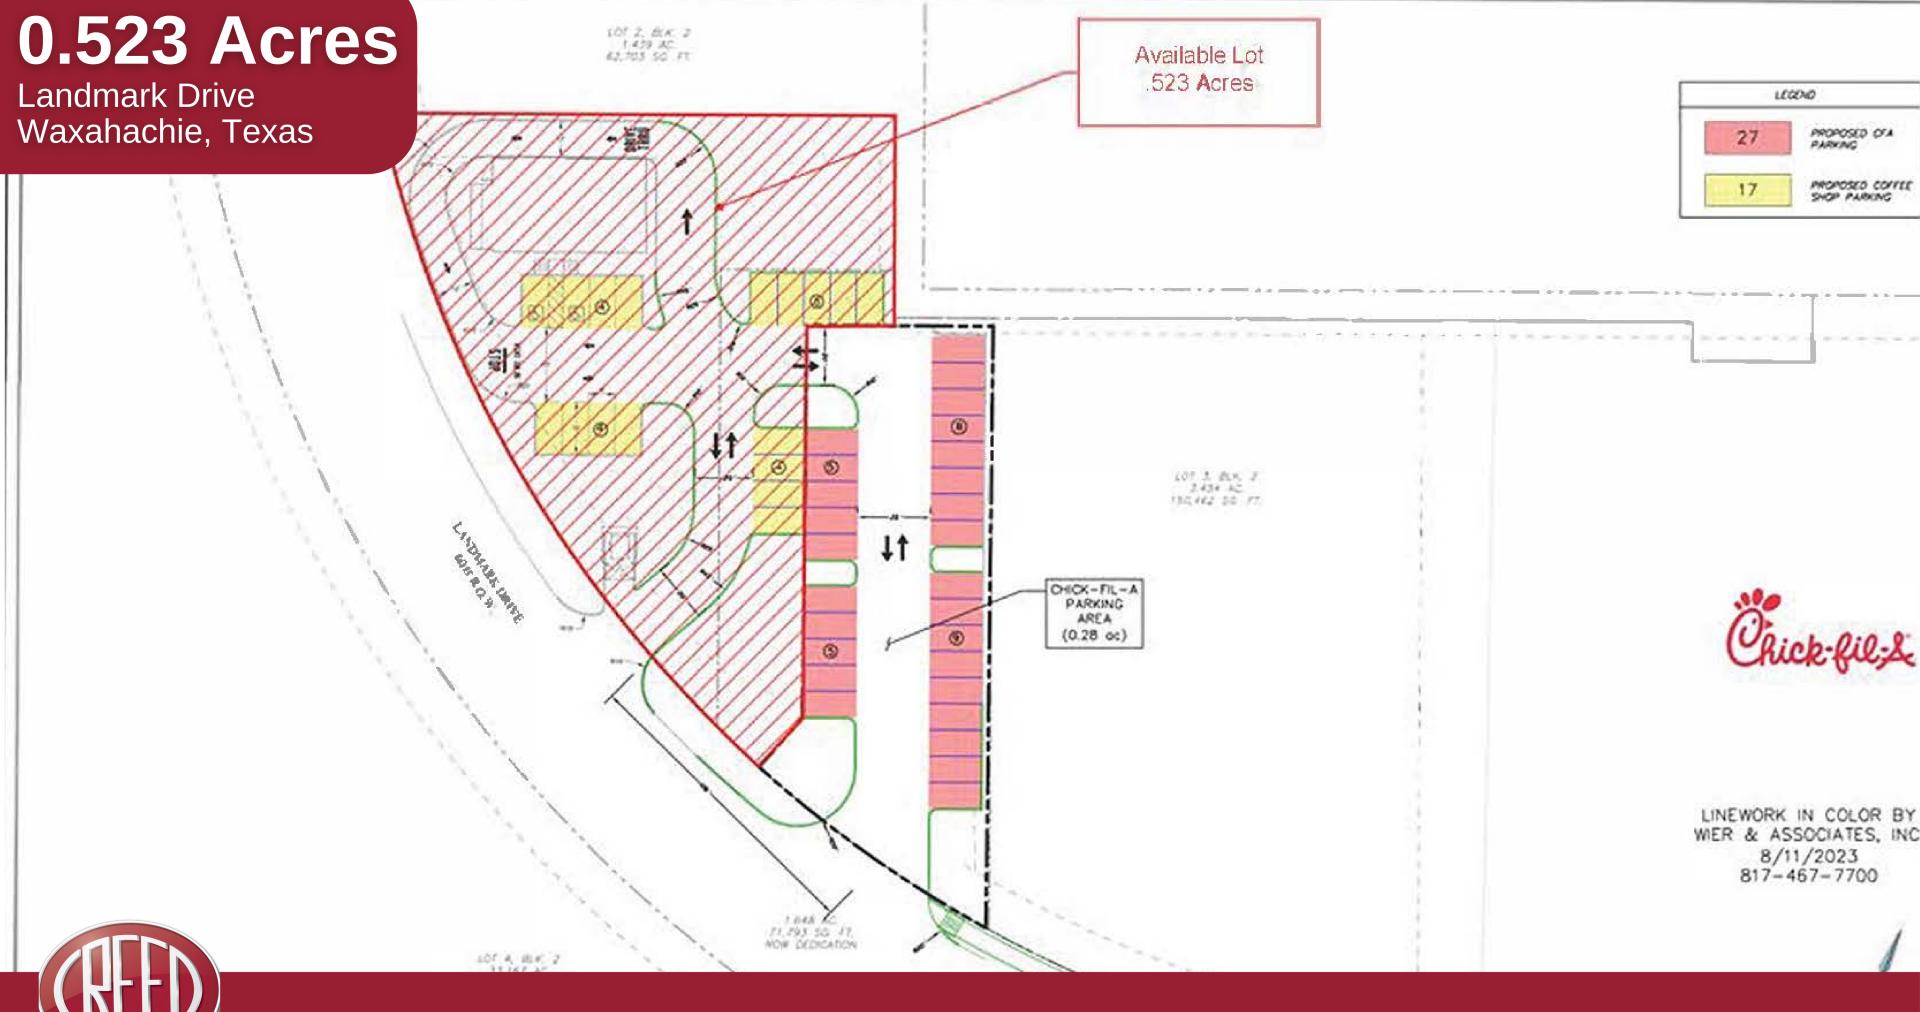

# **0.523 Acres**

## Landmark Drive Waxahachie, Texas

- 0.523 Acres
- Adjacent to McDonald's and Chick-Fil-A
- Excellent Visibility
- Traffic Counts over 47,500 VPD
- 10,000+ homes planned for the immediate area
- 48,172 people within 5 miles
- Utility Services Available
- Price \$22 Per Square Foot
- Access to Landmark Drive only

## **0.523 Acres**

Landmark Drive Waxahachie, Te

## **0.523 Acres**

Landmark Drive Waxahachie, Texas