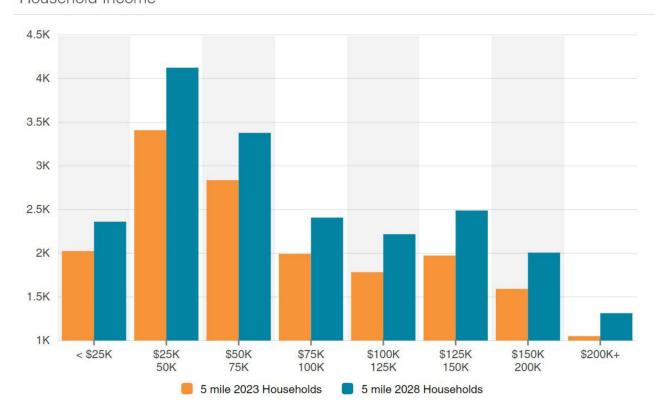

# **0.523 Acres**

## Landmark Drive Waxahachie, Texas

- 0.523 Acres
- Adjacent to McDonald's and Chick-Fil-A
- Excellent Visibility
- Traffic Counts over 47,500 VPD
- 10,000+ homes planned for the immediate area
- 48,172 people within 5 miles
- Utility Services Available
- Price \$22 Per Square Foot
- Access to Landmark Drive only





## **0.523 Acres**

Landmark Drive Waxahachie, Te

### **Retail Market Map**



## **0.523 Acres**

Landmark Drive Waxahachie, Texas

## **Demographics Overview**

#### Educational Attainment



5 mile 2023 % of Population

### Household Income



### Per Capita & Avg Household Spending



### Households