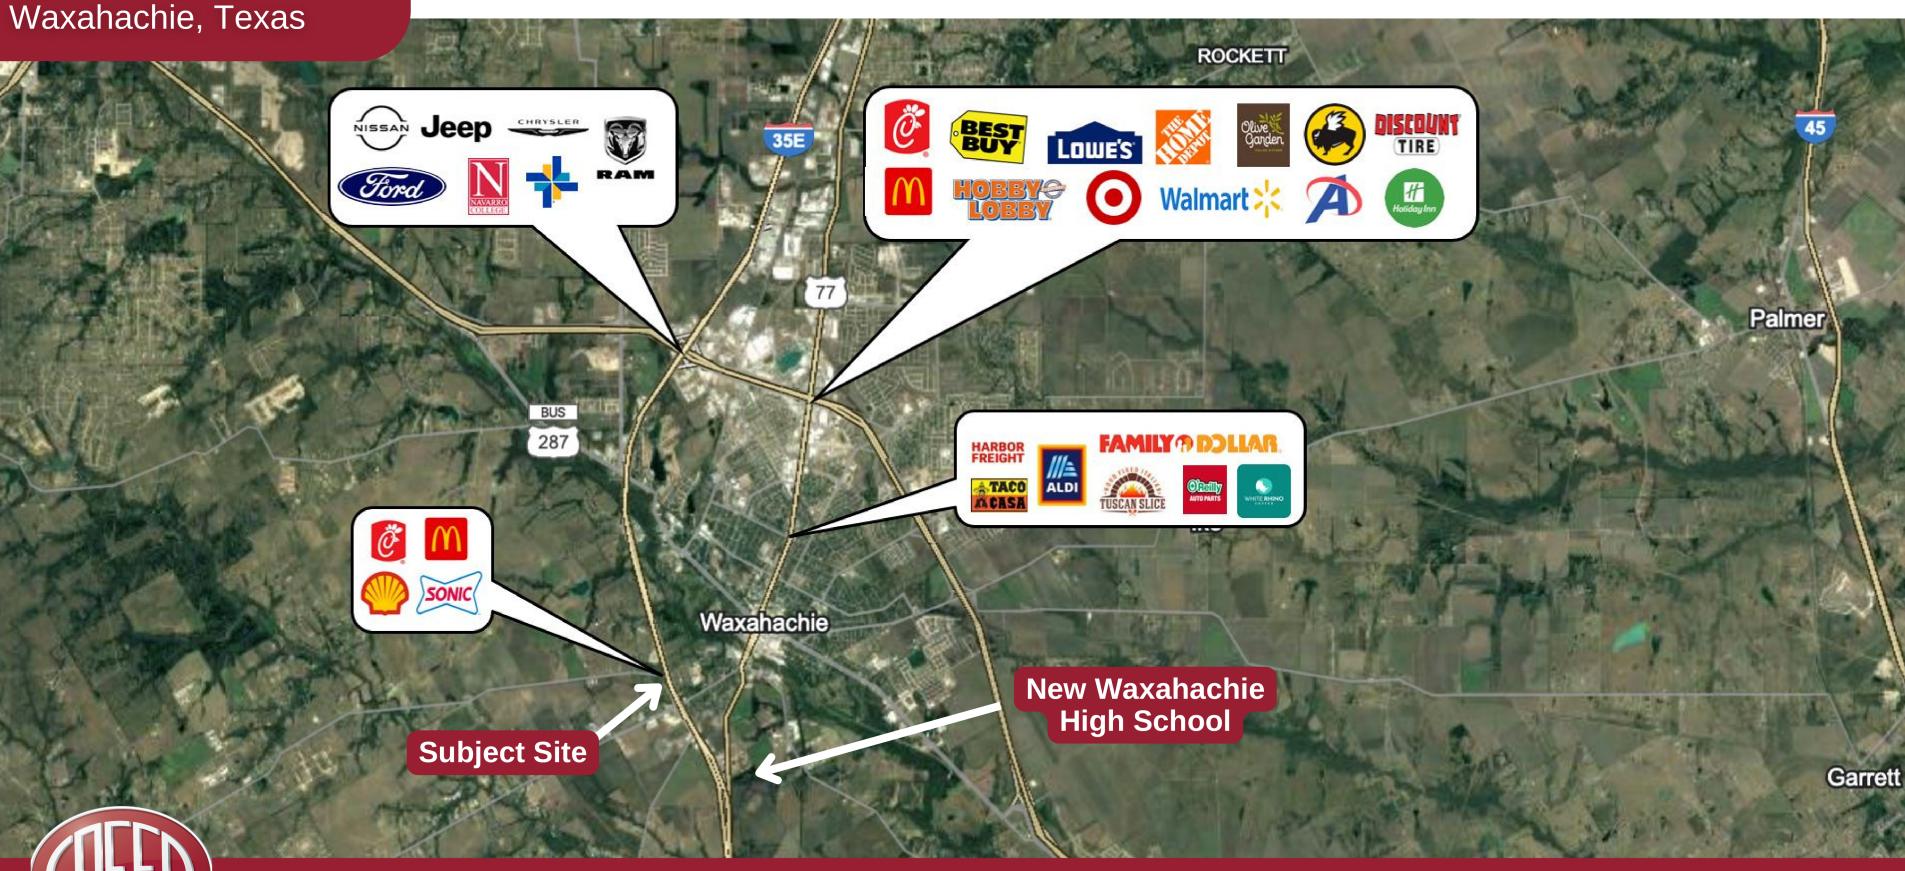

# **0.523 Acres**

## Landmark Drive Waxahachie, Texas

- 0.523 Acres
- Adjacent to McDonald's and Chick-Fil-A
- Excellent Visibility
- Traffic Counts over 47,500 VPD
- 10,000+ homes planned for the immediate area
- 48,172 people within 5 miles
- Utility Services Available
- Price \$22 Per Square Foot
- Access to Landmark Drive only





## **0.523 Acres**

Landmark Drive Waxahachie, Te

### **Retail Market Map**



## **0.523 Acres**

Landmark Drive Waxahachie, Texas

## **Demographics Overview**

#### Educational Attainment



5 mile 2023 % of Population

### Household Income



### Per Capita & Avg Household Spending



### Households