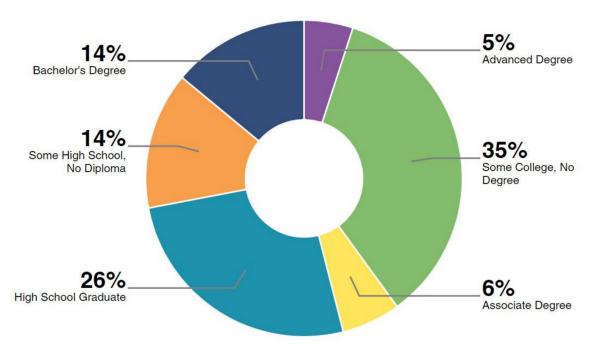

# **0.523 Acres**

## Landmark Drive Waxahachie, Texas

- 0.523 Acres
- Adjacent to McDonald's and Chick-Fil-A
- Excellent Visibility
- Traffic Counts over 47,500 VPD
- 10,000+ homes planned for the immediate area
- 48,172 people within 5 miles
- Utility Services Available
- Price \$22 Per Square Foot
- Access to Landmark Drive only





## **0.523 Acres**

Landmark Drive Waxahachie, Te

### **Retail Market Map**



## **0.523 Acres**

Landmark Drive Waxahachie, Texas

## **Demographics Overview**

#### Educational Attainment



5 mile 2023 % of Population

### Household Income



### Per Capita & Avg Household Spending



### Households