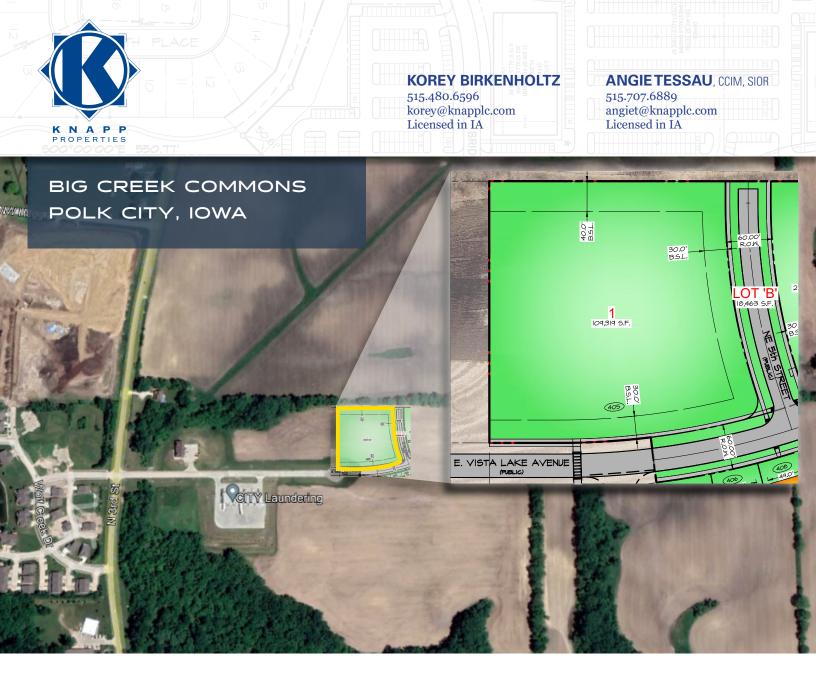

## FOR SALE

Knapp Properties has approximately 2.509 acres remaining at Big Creek Commons in Polk City.

## FEATURES

- Lot 1: 2.509 Acres / 109,319 SF
- Relaxed building standards metal building allowed
- Polk City has one of the lowest property tax millage rates in Polk County
- PRICE: \$4.00 PSF