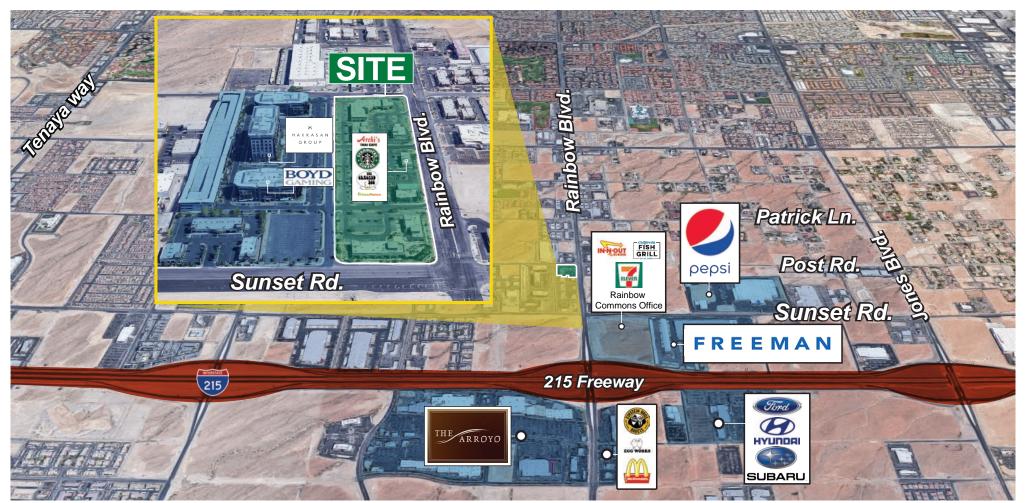

### **PROPERTY HIGHLIGHTS:**

- Suite available ±1,800 SF
- Lease rate: \$2.70 SF/M
- CAM's: \$0.54 SF/M
- Zoning: C-2 (General Commercial)
- Over 75,000 SF of retail and 450,000 SF of office
- 2<sup>nd</sup> Generation sandwich shop
- I-215 Freeway Rainbow exit
- Co-tenants include Starbucks, Quest Diagnostics, The Cracked Egg and Archi's Thai Bistro
- This fast-growing area offers easy accessibility to McCarran International Airport and The Strip
- Office tenant include Hakkasan Corporate, which has a population of about 200 employees and Boyd Gaming has about 800 employees