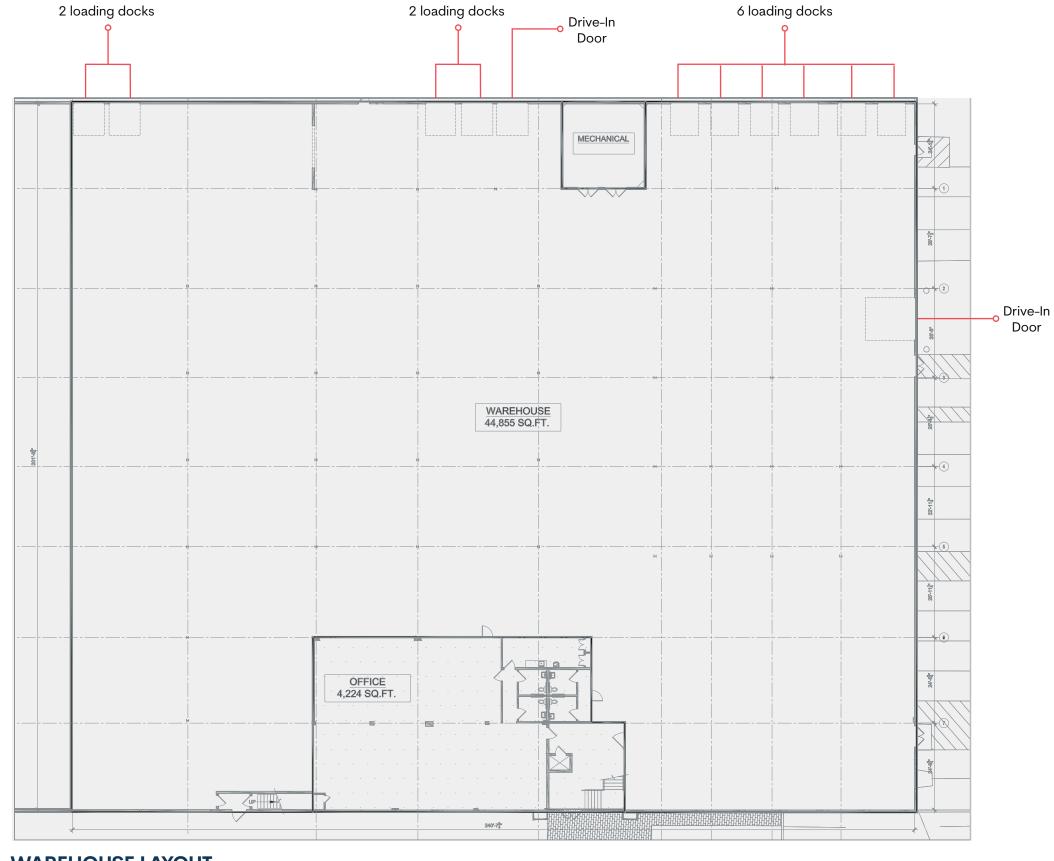

## Warehouse Distribution Facility

49,079 sq. ft.

10 total DOCK DOORS

**4,224 sq. ft.**OFFICE AREA

2

**GROUND LEVEL DOORS** 

**24'**CLEAR HEIGHT

Standard wet SPRINKLERS

## **Building Specifications**

| <b>Building Size</b> | 75,202 sq. ft.                      |
|----------------------|-------------------------------------|
| Available            | 49,079 sq. ft.                      |
| Office Space         | 4,224 sq. ft.                       |
| Clear Height         | 24′                                 |
| Dimensions           | 240' x 201'                         |
| Column Spacing       | Varies                              |
| Dock Doors           | 10 Doors                            |
| Drive-ins            | 2                                   |
| Format               | Rear Loaded                         |
| Automobile Parking   | 73 Spaces                           |
| Sprinklers           | Standard Wet                        |
| Lighting             | LED                                 |
| Power                | PSEG, 3000 amps, 480 volts, 3-phase |

**WAREHOUSE LAYOUT** 

5 Miles