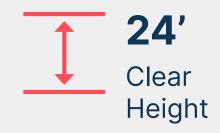

## Warehouse Distribution Facility

49,079 sq. ft.

10 total DOCK DOORS

**4,224 sq. ft.**OFFICE AREA

2

**GROUND LEVEL DOORS** 

**24'**CLEAR HEIGHT

Standard wet SPRINKLERS

## **Building Specifications**

| <b>Building Size</b> | 75,202 sq. ft.                      |
|----------------------|-------------------------------------|
| Available            | 49,079 sq. ft.                      |
| Office Space         | 4,224 sq. ft.                       |
| Clear Height         | 24′                                 |
| Dimensions           | 240' x 201'                         |
| Column Spacing       | Varies                              |
| Dock Doors           | 10 Doors                            |
| Drive-ins            | 2                                   |
| Format               | Rear Loaded                         |
| Automobile Parking   | 73 Spaces                           |
| Sprinklers           | Standard Wet                        |
| Lighting             | LED                                 |
| Power                | PSEG, 3000 amps, 480 volts, 3-phase |