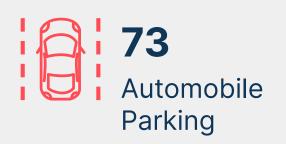

## **Building Specifications**

| <b>Building Size</b> | 75,202 sq. ft.                      |
|----------------------|-------------------------------------|
| Available            | 49,079 sq. ft.                      |
| Office Space         | 4,224 sq. ft.                       |
| Clear Height         | 24′                                 |
| Dimensions           | 240' x 201'                         |
| Column Spacing       | Varies                              |
| Dock Doors           | 10 Doors                            |
| Drive-ins            | 2                                   |
| Format               | Rear Loaded                         |
| Automobile Parking   | 73 Spaces                           |
| Sprinklers           | Standard Wet                        |
| Lighting             | LED                                 |
| Power                | PSEG, 3000 amps, 480 volts, 3-phase |