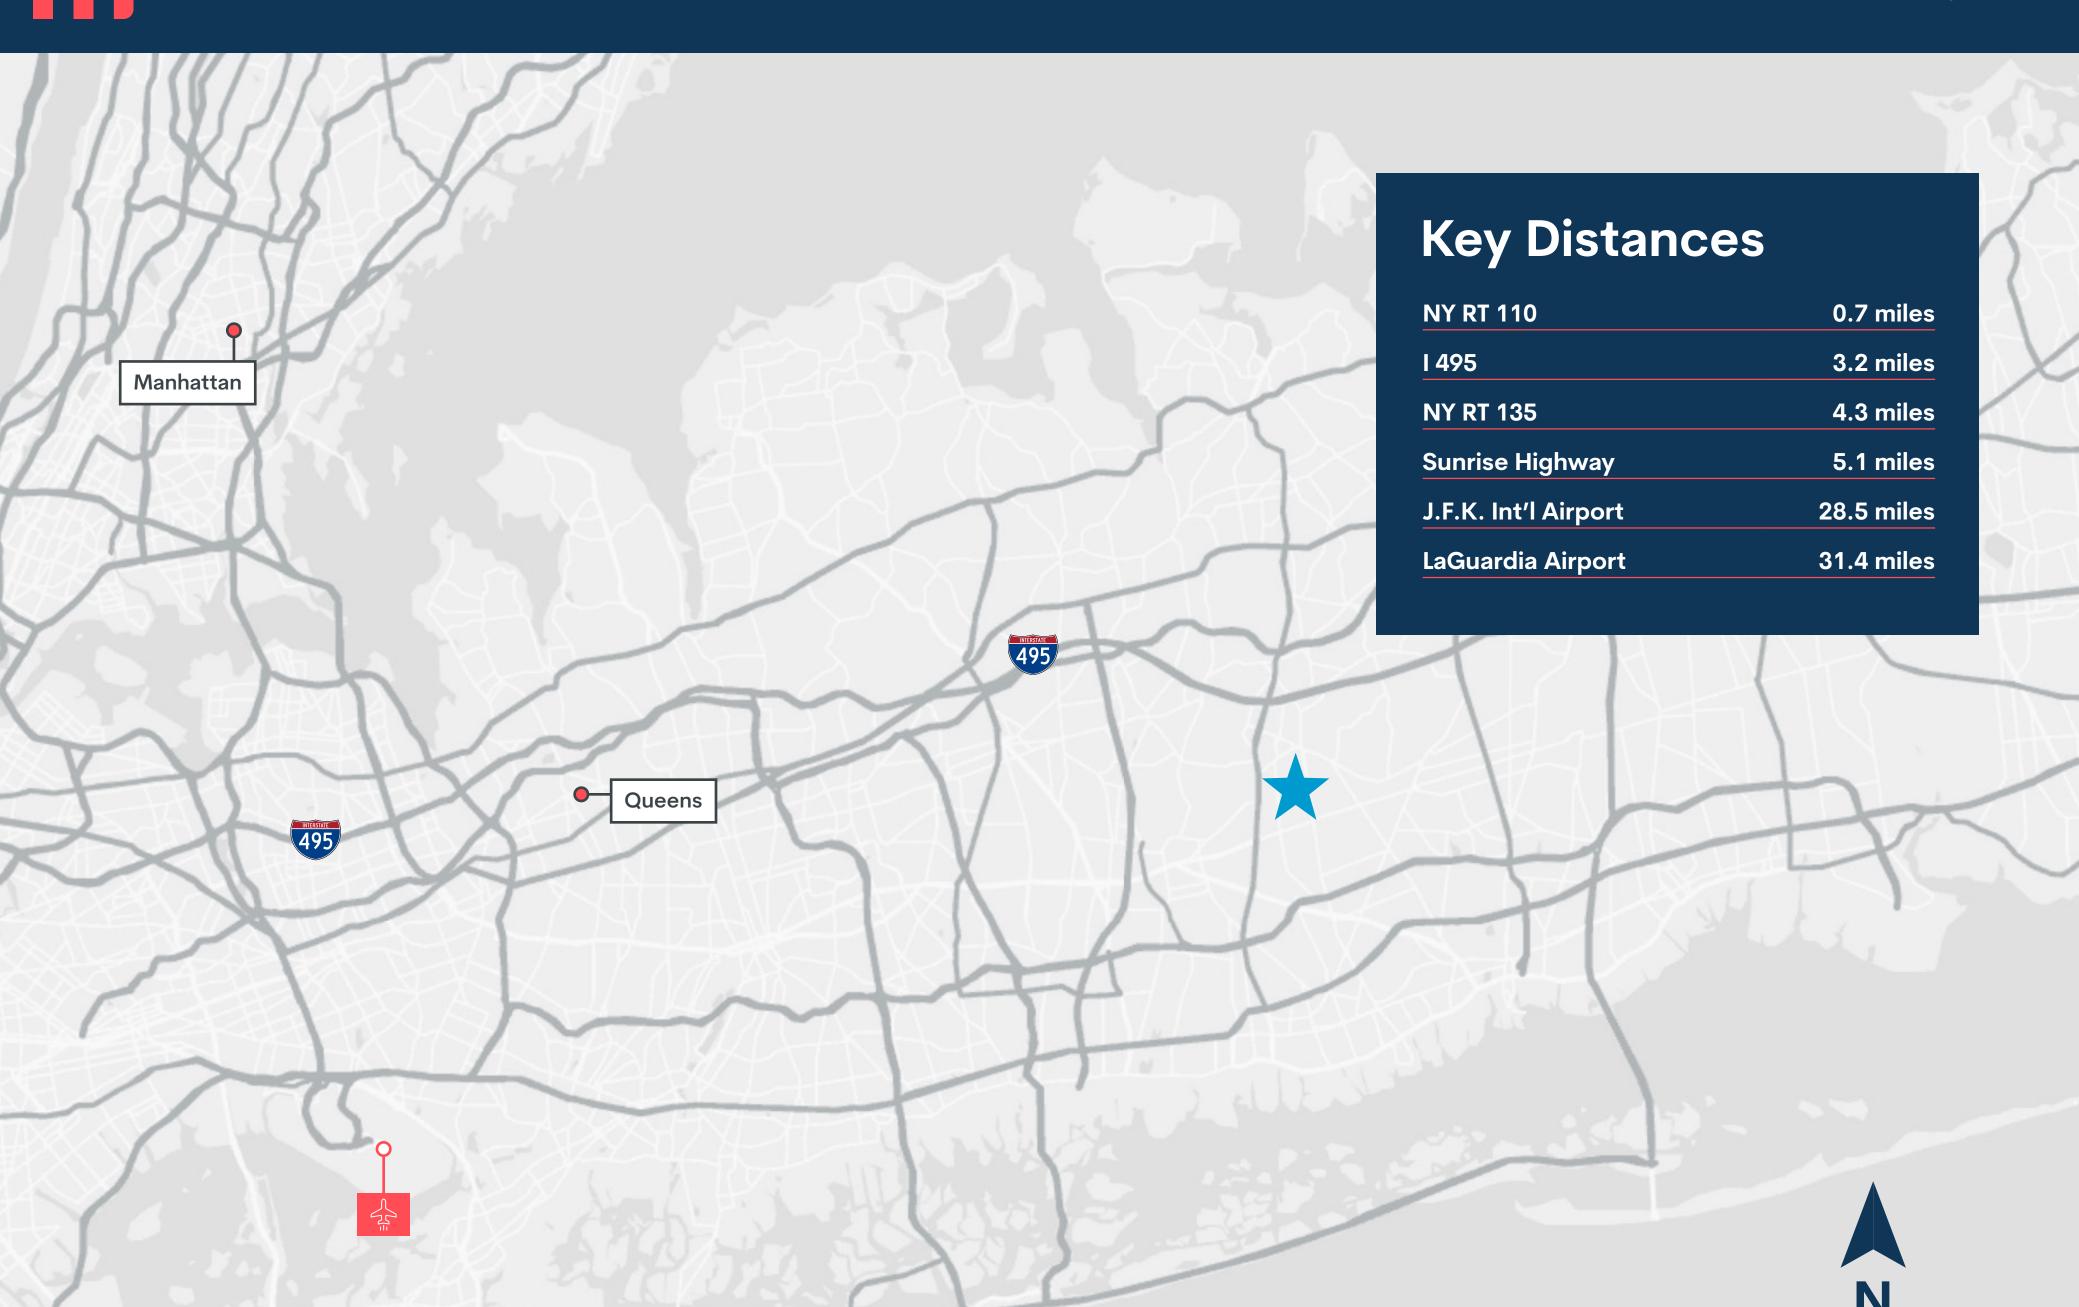

ilable            | 49,079 sq. ft.                      |
| Office Space         | 4,224 sq. ft.                       |
| Clear Height         | 24′                                 |
| Dimensions           | 240' x 201'                         |
| Column Spacing       | Varies                              |
| Dock Doors           | 10 Doors                            |
| Drive-ins            | 2                                   |
| Format               | Rear Loaded                         |
| Automobile Parking   | 73 Spaces                           |
| Sprinklers           | Standard Wet                        |
| Lighting             | LED                                 |
| Power                | PSEG, 3000 amps, 480 volts, 3-phase |



**WAREHOUSE LAYOUT** 















5 Miles



## 303 Smith Street

#### **FARMINGDALE, NY 11735**



631.962.2898 tom.dimicelli@jll.com

#### **Andrew Gonzalez**

631.962.7383 andrew.gonzalez@jll.com 631.962.2504

max.omstrom@jll.com

Although information has been obtained from sources deemed reliable, neither Owner nor JLL makes any guarantees, warranties or representations, express or implied, as to the completeness or accuracy as to the information contained herein. Any projections, opinions, assumptions or estimates used are for example only. There may be differences between projected and actual results, and those differences may be material. The Property may be withdrawn without notice. Neither Owner nor JLL accepts any liability for any loss or damage suffered by any party resulting from reliance on this information. If the re