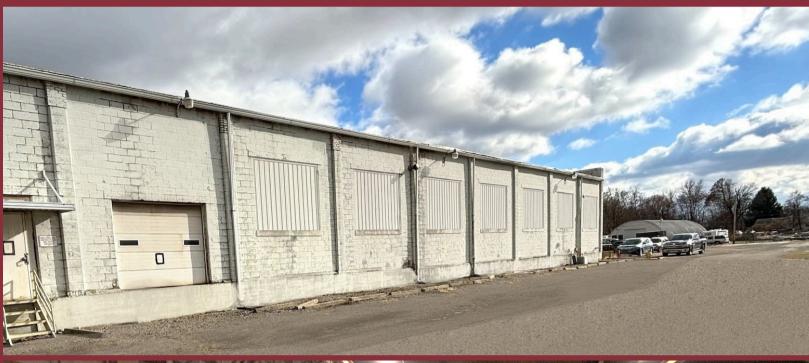

## BELLEFONTAINE, OHIO 43311

**Land: 3.0470 Acres** 

Warehouse SF: 23,000 SF

**Office SF:** 1,000 SF

**Clear Span:** 270' × 50'

Building Dimensions: 160' x 70'

Power: 800 Amps

240 Volts

III Phase

Year Built: 1950

1989

Construction Type: Block + Brick

Lighting: T-8

Zoning: M2; General Manufacturing

District

Sprinkler System: Wet; 90 PSI