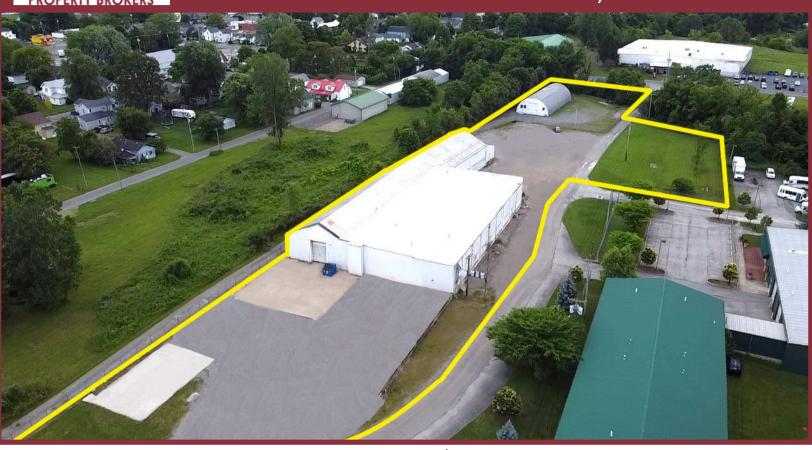

## Property Highlights:

Square Feet: 24,000 SF

+ 4,000 SF Quonset Hut

Clear Height: 16' - 18'

**Docks:** Two; 8' x 10'

Drive-In Doors: One; 10' - 16'

- ✓ Sale Price: \$620,000
- ✓ Lease Rate: \$3.50 NNN SF/Year
- Semiprivate Compound
- ✓ Up to 18' Clear Height
- ✓ Aluminum Roof
- Fully Fenced
- ✓ Additional Garage 33' x 41'

## BELLEFONTAINE, OHIO 43311

**Land: 3.0470 Acres** 

Warehouse SF: 23,000 SF

**Office SF:** 1,000 SF

**Clear Span:** 270' × 50'

Building Dimensions: 160' x 70'

Power: 800 Amps

240 Volts