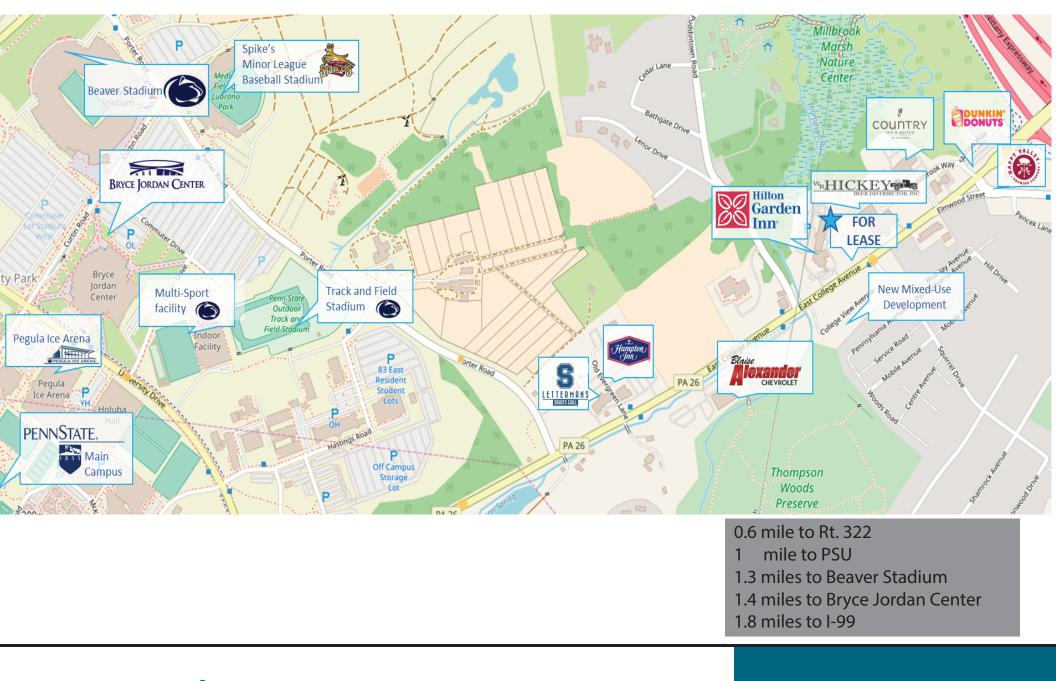

## **PROPERTY DESCRIPTION**

- Located on prominent State College thoroughfare on a signalized corner
- On the drive to work side
- Conveniently located in front of The Hilton Garden
  Inn Hotel
- Convenient to major highways
- Located between Penn State Campus and Rt. 322
- Traffic Count of 37,000+ per day
- 1 mile to PSU and Sport Complexes