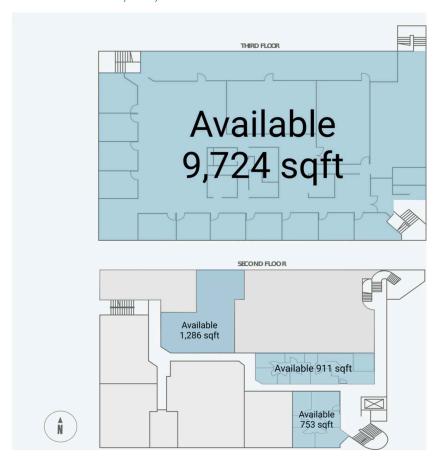

by ample parking and a variety of amenities and services. Ideally situated adjacent to our Thickson Place centre, the synergy of these two centres provides convenient shopping for all neighbourhood residents.

**Availability:** 655 - 9,724 sf



# Whitby Mall Demographics



Traffic Count

Dundas St E / Thickson

Rd: 37,200



Walk Score

71

LEED

WELL HEASTH-SAFETY RATED



**Transit Score** 

N/A

|                  | 1km       | 3km       | 5km       |
|------------------|-----------|-----------|-----------|
| Household Income | \$115,714 | \$111,402 | \$112,082 |
| Households       | 2,430     | 20,365    | 56,268    |
| Population       | 6,843     | 54,919    | 150,552   |



#### Site Plan



#### Second, Third & Fourth Floors - WEST Tower





Office Tower - 2nd, 3rd, 4th Floors





#### **Current Tenants**

Sobeys Lastman's Bad Boy **Urban Planet** Dollar Power Discount Store **Passport Office Urban Fashion** Lingerie 4 U You & Me Fashions Photo Plus Whitby Medical Clinic Talize Bell Canada Masman Roche Tax Office Butter Chicken Roti Pardon Granted Canada **Expedia Cruises** Koodo Coffee Time Graziella's Fine Jewellers **Xpression The Salon** The Topaz Clothing Company Love Shop Cellular Link Canada Professional Shoe Repair FL Boutique

SERVICE ONTARIO **Integrated Financial Solutions** Famous Optical **High Tech Communications** The Cash Hut Whitby Mall Dental Access Self Storage **London Shoes ROMA HOUSE OF TRADING** (42909)Juicy Island unavailable Unavailable Primerica **Durham Mental Health Services** Bayshore Healthcare Ltd. Grandview Childrens Centre **Durh