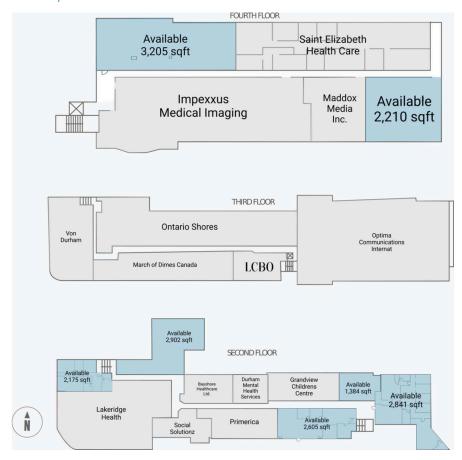

#### Second, Third & Fourth Floors - WEST Tower

Office Tower - 2nd, 3rd, 4th Floors

### **Current Availability**

| 2,437 sf | 30150-A01007A |
|----------|---------------|
| 1,400 sf | 30150-A01027A |
| 1,018 sf | 30150-A01048A |
| 2,521 sf | 30150-A01050B |
| 753 sf   | 30150-AO2001A |
| 1,286 sf | 30150-AO2002A |
| 792 sf   | 30150-AO2003B |
| 655 sf   | 30150-AO2003C |
| 8,456 sf | 30150-AO2004A |
| 1,384 sf | 30150-AO2008A |
| 2,470 sf | 30150-AO2009A |
| 2,175 sf | 30150-AO2012A |
| 2,605 sf | 30150-AO2013A |
| 2,902 sf | 30150-AO2014A |
| 2,210 sf | 30150-AO4002B |
| 3,205 sf | 30150-AO4004A |