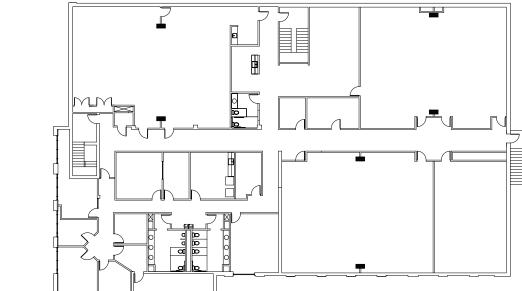

NMEBY

CORPORATE HQ TRAINING FACILITY SCHOOL MEDICAL PRACTICE

FOR SALE 28,347 SF AVAILABLE



**P.X. HEAD** VICE PRESIDENT 404.272.3408 PKHEAD@SKCR.COM



**PROPERTY TYPE** OFFICE/MEDICAL/INSTITUTIONAL

NUMBER OF BUILDINGS 2

**TOTAL SIZE** ±28,347 SF

YEAR BUILT / RENOVATED 1979 / 2002 FORMER USE ATLANTA SCHOOL OF MASSAGE

SUBMARKET CENTRAL PERIMETER

**SALE PRICE** \$280/SF

**ZONING** O/I (OFFICE-INSTITUTION)





## AMENITIES

TWO STORIES: ±14,170 SF PER FLOOR

AMPLE NATURAL LIGHTING

WIRED AT&T & COMCAST

NEAR DUNWOODY, CHAMBLEE AND MEDICAL CENTER MARTA RAIL STATIONS

LOCATED 2 MILES WEST OF I-85 AND 3 MILES EAST OF GA-400

NEARBY RESTAURANTS AND SHOPPING

EASY ACCESS TO I-285 AND GA-400



**P.X. HEAD** VICE PRESIDENT 404.272.3408 PKHEAD@SKCR.COM



## BOTTOM FLOOR



## TOP FLOOR







P.X. HEAD VICE PRESIDENT 404.272.3408 PKHEAD@SKCR.COM