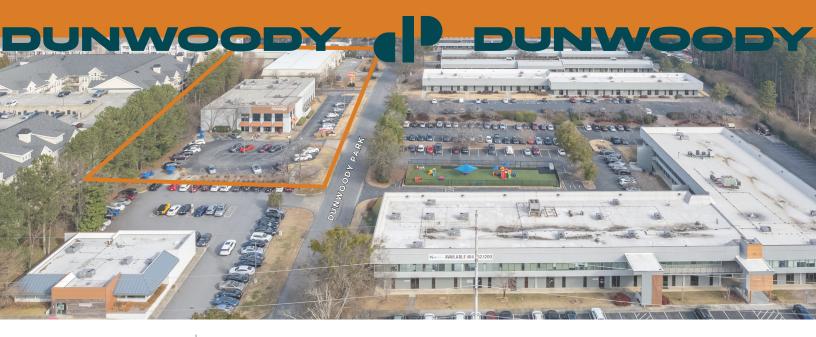

## de la comparta se la

BUNMEBY

CORPORATE HQ TRAINING FACILITY SCHOOL MEDICAL PRACTICE

FOR SALE 28,347 SF AVAILABLE

**P.X. HEAD** VICE PRESIDENT 404.272.3408 PKHEAD@SKCR.COM

**PROPERTY TYPE** OFFICE/MEDICAL/INSTITUTIONAL

NUMBER OF BUILDINGS 2

**TOTAL SIZE** ±28,347 SF

YEAR BUILT / RENOVATED 1979 / 2002 FORMER USE ATLANTA SCHOOL OF MASSAGE

SUBMARKET CENTRAL PERIMETER

**SALE PRICE** \$280/SF

**ZONING** O/I (OFFICE-INSTITUTION)

## AMENITIES

TWO STORIES: ±14,170 SF PER FLOOR

AMPLE NATURAL LIGHTING

WIRED AT&T & COMCAST

NEAR DUNWOODY, CHAMBLEE AND MEDICAL CENTER MARTA RAIL STATIONS

LOCATED 2 MILES WEST OF I-85 AND 3 MILES EAST OF GA-400

NEARBY RESTAURANTS AND SHOPPING

EASY ACCESS TO I-285 AND GA-400

**P.X. HEAD** VICE PRESIDENT 404.272.3408 PKHEAD@SKCR.COM