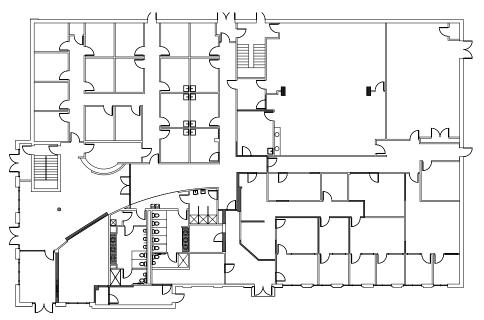

mparta se la

BUNMEBY

CORPORATE HQ TRAINING FACILITY SCHOOL MEDICAL PRACTICE

FOR SALE 28,347 SF AVAILABLE



**P.X. HEAD** VICE PRESIDENT 404.272.3408 PKHEAD@SKCR.COM



**PROPERTY TYPE** OFFICE/MEDICAL/INSTITUTIONAL

NUMBER OF BUILDINGS 2

**TOTAL SIZE** ±28,347 SF

YEAR BUILT / RENOVATED 1979 / 2002 FORMER USE ATLANTA SCHOOL OF MASSAGE

SUBMARKET CENTRAL PERIMETER

**SALE PRICE** \$280/SF

**ZONING** O/I (OFFICE-INSTITUTION)





## AMENITIES

TWO STORIES: ±14,170 SF PER FLOOR

AMPLE NATURAL LIGHTING

WIRED AT&T & COMCAST

NEAR DUNWOODY, CHAMBLEE AND MEDICAL CENTER MARTA RAIL STATIONS

LOCATED 2 MILES WEST OF I-85 AND 3 MILES EAST OF GA-400

NEARBY RESTAURANTS AND SHOPPING

EASY ACCESS TO I-285 AND GA-400



**P.X. HEAD** VICE PRESIDENT 404.272.3408 PKHEAD@SKCR.COM



## BOTTOM FLOOR



## TOP FLOOR







P.X. HEAD VICE PRESIDENT 404.272.3408 PKHEAD@SKCR.COM