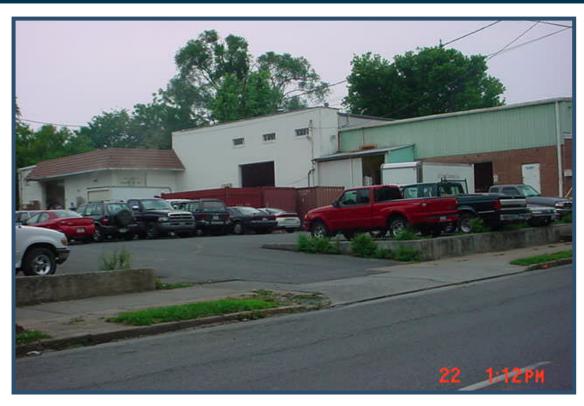

## Industrial Building For Sale

449 N. Cameron Street, Winchester, VA 22601

Rare opportunity to locate in central Winchester, VA. This building is in the B1 Central Business District allowing a wide variety of uses. Perfect for contractors, light manufacturing, wholesale distribution, warehouse, storage, and repair services. Approximately 10,793 SF of floor area on one floor with lobby area, general offices, restrooms, and break room. Ample off-street parking is available. There are two grade level overhead doors and one dock door. This is a confidential sale. There is an existing light manufacturing business still operating. Please do not discuss with employees. Please call listing agent for details. Showings and tours by appointment only with listing agent.

## 449 N. Cameron Street