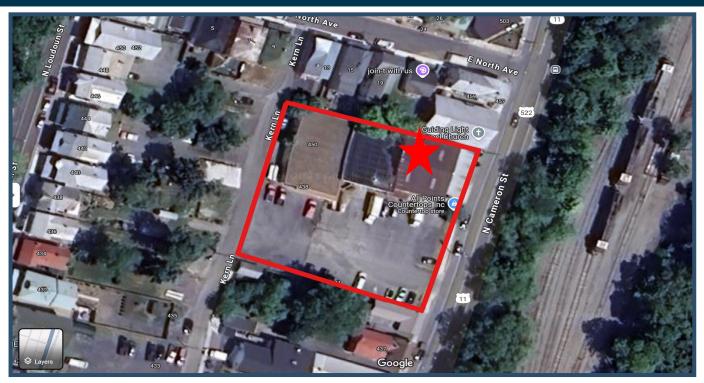

## Industrial Building For Sale

449 N. Cameron Street, Winchester, VA 22601

Rare opportunity to locate in central Winchester, VA. This building is in the B1 Central Business District allowing a wide variety of uses. Perfect for contractors, light manufacturing, wholesale distribution, warehouse, storage, and repair services. Approximately 10,793 SF of floor area on one floor with lobby area, general offices, restrooms, and break room. Ample off-street parking is available. There are two grade level overhead doors and one dock door. This is a confidential sale. There is an existing light manufacturing business still operating. Please do not discuss with employees. Please call listing agent for details. Showings and tours by appointment only with listing agent.

## 449 N. Cameron Street