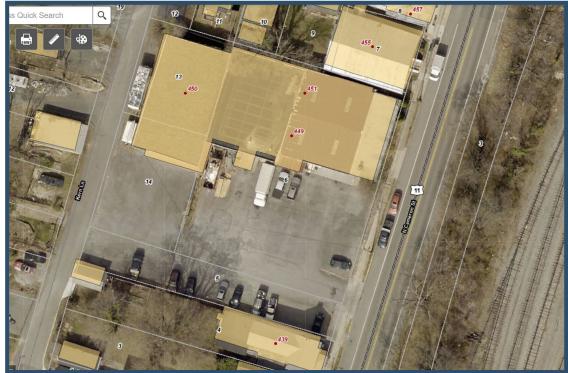

## Industrial Building For Sale

449 N. Cameron Street, Winchester, VA 22601

Rare opportunity to locate in central Winchester, VA. This building is in the B1 Central Business District allowing a wide variety of uses. Perfect for contractors, light manufacturing, wholesale distribution, warehouse, storage, and repair services. Approximately 10,793 SF of floor area on one floor with lobby area, general offices, restrooms, and break room. Ample off-street parking is available. There are two grade level overhead doors and one dock door. This is a confidential sale. There is an existing light manufacturing business still operating. Please do not discuss with employees. Please call listing agent for details. Showings and tours by appointment only with listing agent.

## 449 N. Cameron Street