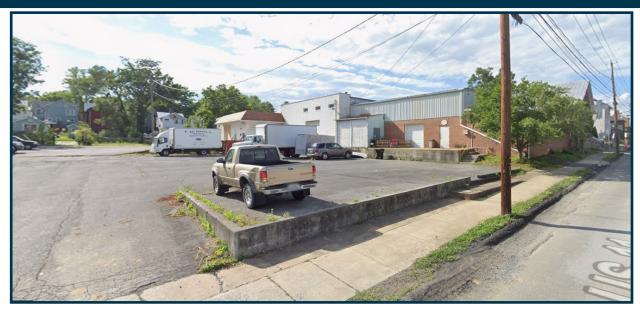

## Industrial Building For Sale

449 N. Cameron Street, Winchester, VA 22601

Rare opportunity to locate in central Winchester, VA. This building is in the B1 Central Business District allowing a wide variety of uses. Perfect for contractors, light manufacturing, wholesale distribution, warehouse, storage, and repair services. Approximately 10,793 SF of floor area on one floor with lobby area, general offices, restrooms, and break room. Ample off-street parking is available. There are two grade level overhead doors and one dock door. This is a confidential sale. There is an existing light manufacturing business still operating. Please do not discuss with employees. Please call listing agent for details. Showings and tours by appointment only with listing agent.

## 449 N. Cameron Street