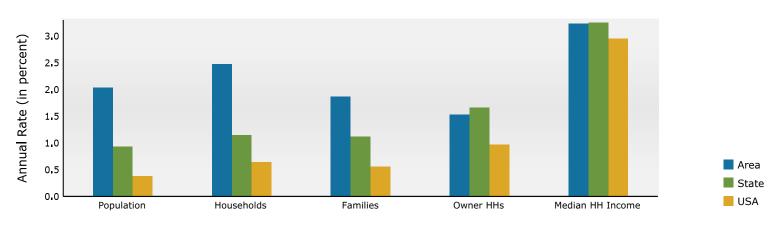

2160 Cleveland Ave, Fort Myers, Florida, 33901 Drive time: 5 minute radius

Prepared by Esri

Latitude: 26.63721 Longitude: -81.87287

| ~                                                                                                                                                                                                                                                                                     |                                                                                                                                                                      |                                                                                                                                               | ~ / ~                                                                                                                                              |                                                                                                                                                                    |                                                                                                                                                 |                                                                                                                                                               |                                                                                                                                          |                                                                                                                                                       |
|---------------------------------------------------------------------------------------------------------------------------------------------------------------------------------------------------------------------------------------------------------------------------------------|----------------------------------------------------------------------------------------------------------------------------------------------------------------------|-----------------------------------------------------------------------------------------------------------------------------------------------|----------------------------------------------------------------------------------------------------------------------------------------------------|--------------------------------------------------------------------------------------------------------------------------------------------------------------------|-------------------------------------------------------------------------------------------------------------------------------------------------|---------------------------------------------------------------------------------------------------------------------------------------------------------------|------------------------------------------------------------------------------------------------------------------------------------------|-------------------------------------------------------------------------------------------------------------------------------------------------------|
| Summary                                                                                                                                                                                                                                                                               |                                                                                                                                                                      | Census 2                                                                                                                                      |                                                                                                                                                    | Census 202                                                                                                                                                         |                                                                                                                                                 | 2024                                                                                                                                                          |                                                                                                                                          | 2029                                                                                                                                                  |
| Population                                                                                                                                                                                                                                                                            |                                                                                                                                                                      |                                                                                                                                               | ,734                                                                                                                                               | 16,82                                                                                                                                                              |                                                                                                                                                 | 18,178                                                                                                                                                        |                                                                                                                                          | 20,095                                                                                                                                                |
| Households                                                                                                                                                                                                                                                                            |                                                                                                                                                                      |                                                                                                                                               | ,292                                                                                                                                               | 7,46                                                                                                                                                               |                                                                                                                                                 | 8,459                                                                                                                                                         |                                                                                                                                          | 9,555                                                                                                                                                 |
| Families                                                                                                                                                                                                                                                                              |                                                                                                                                                                      |                                                                                                                                               | ,126                                                                                                                                               | 3,93                                                                                                                                                               |                                                                                                                                                 | 4,243                                                                                                                                                         |                                                                                                                                          | 4,655                                                                                                                                                 |
| Average Household Size                                                                                                                                                                                                                                                                |                                                                                                                                                                      |                                                                                                                                               | 2.19                                                                                                                                               | 2.2                                                                                                                                                                |                                                                                                                                                 | 2.10                                                                                                                                                          |                                                                                                                                          | 2.06                                                                                                                                                  |
| Owner Occupied Housing Units                                                                                                                                                                                                                                                          |                                                                                                                                                                      |                                                                                                                                               | ,812                                                                                                                                               | 3,19                                                                                                                                                               |                                                                                                                                                 | 3,466                                                                                                                                                         |                                                                                                                                          | 3,740                                                                                                                                                 |
| Renter Occupied Housing Units                                                                                                                                                                                                                                                         |                                                                                                                                                                      |                                                                                                                                               | ,479                                                                                                                                               | 4,26                                                                                                                                                               |                                                                                                                                                 | 4,993                                                                                                                                                         |                                                                                                                                          | 5,815                                                                                                                                                 |
| Median Age                                                                                                                                                                                                                                                                            |                                                                                                                                                                      |                                                                                                                                               | 41.5                                                                                                                                               | 44                                                                                                                                                                 | ·./                                                                                                                                             | 47.2                                                                                                                                                          |                                                                                                                                          | 49.1                                                                                                                                                  |
| Trends: 2024-2029 Annual Rate                                                                                                                                                                                                                                                         |                                                                                                                                                                      |                                                                                                                                               | Area                                                                                                                                               |                                                                                                                                                                    |                                                                                                                                                 | State                                                                                                                                                         |                                                                                                                                          | National                                                                                                                                              |
| Population                                                                                                                                                                                                                                                                            |                                                                                                                                                                      |                                                                                                                                               | 2.03%                                                                                                                                              |                                                                                                                                                                    |                                                                                                                                                 | 0.93%                                                                                                                                                         |                                                                                                                                          | 0.38%                                                                                                                                                 |
| Households                                                                                                                                                                                                                                                                            |                                                                                                                                                                      |                                                                                                                                               | 2.47%                                                                                                                                              |                                                                                                                                                                    |                                                                                                                                                 | 1.15%                                                                                                                                                         |                                                                                                                                          | 0.64%                                                                                                                                                 |
| Families                                                                                                                                                                                                                                                                              |                                                                                                                                                                      |                                                                                                                                               | 1.87%                                                                                                                                              |                                                                                                                                                                    |                                                                                                                                                 | 1.12%                                                                                                                                                         |                                                                                                                                          | 0.56%                                                                                                                                                 |
| Owner HHs                                                                                                                                                                                                                                                                             |                                                                                                                                                                      |                                                                                                                                               | 1.53%                                                                                                                                              |                                                                                                                                                                    |                                                                                                                                                 | 1.66%                                                                                                                                                         |                                                                                                                                          | 0.97%                                                                                                                                                 |
| Median Household Income                                                                                                                                                                                                                                                               |                                                                                                                                                                      |                                                                                                                                               | 3.23%                                                                                                                                              |                                                                                                                                                                    |                                                                                                                                                 | 3.25%                                                                                                                                                         |                                                                                                                                          | 2.95%                                                                                                                                                 |
| Userscholde bei Teisense                                                                                                                                                                                                                                                              |                                                                                                                                                                      |                                                                                                                                               |                                                                                                                                                    | Nie                                                                                                                                                                |                                                                                                                                                 | 2024                                                                                                                                                          | Number                                                                                                                                   | 2029                                                                                                                                                  |
| Households by Income                                                                                                                                                                                                                                                                  |                                                                                                                                                                      |                                                                                                                                               |                                                                                                                                                    |                                                                                                                                                                    |                                                                                                                                                 | Percent                                                                                                                                                       | Number                                                                                                                                   | Percent                                                                                                                                               |
| <\$15,000                                                                                                                                                                                                                                                                             |                                                                                                                                                                      |                                                                                                                                               |                                                                                                                                                    | L                                                                                                                                                                  | L,320                                                                                                                                           | 15.6%                                                                                                                                                         | 1,321                                                                                                                                    | 13.8%                                                                                                                                                 |
| \$15,000 - \$24,999                                                                                                                                                                                                                                                                   |                                                                                                                                                                      |                                                                                                                                               |                                                                                                                                                    |                                                                                                                                                                    | 946                                                                                                                                             | 11.2%                                                                                                                                                         | 867                                                                                                                                      | 9.1%                                                                                                                                                  |
| \$25,000 - \$34,999                                                                                                                                                                                                                                                                   |                                                                                                                                                                      |                                                                                                                                               |                                                                                                                                                    |                                                                                                                                                                    | 860                                                                                                                                             | 10.2%                                                                                                                                                         | 911                                                                                                                                      | 9.5%                                                                                                                                                  |
| \$35,000 - \$49,999<br>\$50,000 - \$74,000                                                                                                                                                                                                                                            |                                                                                                                                                                      |                                                                                                                                               |                                                                                                                                                    |                                                                                                                                                                    | L,235                                                                                                                                           | 14.6%<br>15.1%                                                                                                                                                | 1,229                                                                                                                                    | 12.9%<br>14.8%                                                                                                                                        |
| \$50,000 - \$74,999<br>\$75,000 - \$00,000                                                                                                                                                                                                                                            |                                                                                                                                                                      |                                                                                                                                               |                                                                                                                                                    | L                                                                                                                                                                  | 1,280<br>956                                                                                                                                    |                                                                                                                                                               | 1,411                                                                                                                                    |                                                                                                                                                       |
| \$75,000 - \$99,999                                                                                                                                                                                                                                                                   |                                                                                                                                                                      |                                                                                                                                               |                                                                                                                                                    |                                                                                                                                                                    | 956<br>739                                                                                                                                      | 11.3%<br>8.7%                                                                                                                                                 | 1,108                                                                                                                                    | 11.6%                                                                                                                                                 |
| \$100,000 - \$149,999<br>\$150,000 - \$199,999                                                                                                                                                                                                                                        |                                                                                                                                                                      |                                                                                                                                               |                                                                                                                                                    |                                                                                                                                                                    | 408                                                                                                                                             | 4.8%                                                                                                                                                          | 1,028<br>683                                                                                                                             | 10.8%<br>7.1%                                                                                                                                         |
|                                                                                                                                                                                                                                                                                       |                                                                                                                                                                      |                                                                                                                                               |                                                                                                                                                    |                                                                                                                                                                    | 408<br>715                                                                                                                                      | 4.8%<br>8.5%                                                                                                                                                  | 999                                                                                                                                      | 10.5%                                                                                                                                                 |
| \$200,000+                                                                                                                                                                                                                                                                            |                                                                                                                                                                      |                                                                                                                                               |                                                                                                                                                    |                                                                                                                                                                    | /15                                                                                                                                             | 8.5%                                                                                                                                                          | 999                                                                                                                                      | 10.5%                                                                                                                                                 |
| Median Household Income                                                                                                                                                                                                                                                               |                                                                                                                                                                      |                                                                                                                                               |                                                                                                                                                    | ¢17                                                                                                                                                                | 7,907                                                                                                                                           |                                                                                                                                                               | \$56,158                                                                                                                                 |                                                                                                                                                       |
| Average Household Income                                                                                                                                                                                                                                                              |                                                                                                                                                                      |                                                                                                                                               |                                                                                                                                                    |                                                                                                                                                                    | 3,452                                                                                                                                           |                                                                                                                                                               | \$99,257                                                                                                                                 |                                                                                                                                                       |
| Per Capita Income                                                                                                                                                                                                                                                                     |                                                                                                                                                                      |                                                                                                                                               |                                                                                                                                                    |                                                                                                                                                                    | 3,432<br>3,825                                                                                                                                  |                                                                                                                                                               | \$47,207                                                                                                                                 |                                                                                                                                                       |
| Per Capita Income                                                                                                                                                                                                                                                                     | 6                                                                                                                                                                    | ensus 2010                                                                                                                                    | Cen                                                                                                                                                | پوټ<br>sus 2020                                                                                                                                                    | 5,025                                                                                                                                           | 2024                                                                                                                                                          | \$ <del>4</del> 7,207                                                                                                                    | 2029                                                                                                                                                  |
| Population by Age                                                                                                                                                                                                                                                                     | Number                                                                                                                                                               | Percent                                                                                                                                       | Number                                                                                                                                             | Percent                                                                                                                                                            | Number                                                                                                                                          |                                                                                                                                                               | Number                                                                                                                                   | Percent                                                                                                                                               |
| 0 - 4                                                                                                                                                                                                                                                                                 |                                                                                                                                                                      |                                                                                                                                               | 890                                                                                                                                                | 5.3%                                                                                                                                                               | 907                                                                                                                                             | 5.0%                                                                                                                                                          | 965                                                                                                                                      | 4.8%                                                                                                                                                  |
|                                                                                                                                                                                                                                                                                       | 803                                                                                                                                                                  | 5 9%                                                                                                                                          |                                                                                                                                                    |                                                                                                                                                                    |                                                                                                                                                 |                                                                                                                                                               | 931                                                                                                                                      | 4.6%                                                                                                                                                  |
| 5 - 9                                                                                                                                                                                                                                                                                 | 863<br>810                                                                                                                                                           | 5.9%<br>5.5%                                                                                                                                  |                                                                                                                                                    |                                                                                                                                                                    |                                                                                                                                                 |                                                                                                                                                               |                                                                                                                                          |                                                                                                                                                       |
| 5 - 9<br>10 - 14                                                                                                                                                                                                                                                                      | 810                                                                                                                                                                  | 5.5%                                                                                                                                          | 928                                                                                                                                                | 5.5%                                                                                                                                                               | 910                                                                                                                                             | 5.0%                                                                                                                                                          |                                                                                                                                          |                                                                                                                                                       |
| 10 - 14                                                                                                                                                                                                                                                                               | 810<br>772                                                                                                                                                           | 5.5%<br>5.2%                                                                                                                                  | 928<br>971                                                                                                                                         | 5.5%<br>5.8%                                                                                                                                                       | 910<br>893                                                                                                                                      | 5.0%<br>4.9%                                                                                                                                                  | 925                                                                                                                                      | 4.6%                                                                                                                                                  |
| 10 - 14<br>15 - 19                                                                                                                                                                                                                                                                    | 810<br>772<br>863                                                                                                                                                    | 5.5%<br>5.2%<br>5.9%                                                                                                                          | 928<br>971<br>991                                                                                                                                  | 5.5%<br>5.8%<br>5.9%                                                                                                                                               | 910<br>893<br>950                                                                                                                               | 5.0%<br>4.9%<br>5.2%                                                                                                                                          | 925<br>955                                                                                                                               | 4.6%<br>4.8%                                                                                                                                          |
| 10 - 14<br>15 - 19<br>20 - 24                                                                                                                                                                                                                                                         | 810<br>772<br>863<br>995                                                                                                                                             | 5.5%<br>5.2%<br>5.9%<br>6.8%                                                                                                                  | 928<br>971<br>991<br>854                                                                                                                           | 5.5%<br>5.8%<br>5.9%<br>5.1%                                                                                                                                       | 910<br>893<br>950<br>1,038                                                                                                                      | 5.0%<br>4.9%<br>5.2%<br>5.7%                                                                                                                                  | 925<br>955<br>1,054                                                                                                                      | 4.6%<br>4.8%<br>5.2%                                                                                                                                  |
| 10 - 14<br>15 - 19                                                                                                                                                                                                                                                                    | 810<br>772<br>863<br>995<br>1,849                                                                                                                                    | 5.5%<br>5.2%<br>5.9%<br>6.8%<br>12.5%                                                                                                         | 928<br>971<br>991<br>854<br>1,942                                                                                                                  | 5.5%<br>5.8%<br>5.9%<br>5.1%<br>11.5%                                                                                                                              | 910<br>893<br>950<br>1,038<br>1,924                                                                                                             | 5.0%<br>4.9%<br>5.2%<br>5.7%<br>10.6%                                                                                                                         | 925<br>955<br>1,054<br>2,182                                                                                                             | 4.6%<br>4.8%<br>5.2%<br>10.9%                                                                                                                         |
| 10 - 14<br>15 - 19<br>20 - 24<br>25 - 34<br>35 - 44                                                                                                                                                                                                                                   | 810<br>772<br>863<br>995<br>1,849<br>1,896                                                                                                                           | 5.5%<br>5.2%<br>5.9%<br>6.8%<br>12.5%<br>12.9%                                                                                                | 928<br>971<br>991<br>854<br>1,942<br>1,895                                                                                                         | 5.5%<br>5.8%<br>5.9%<br>5.1%<br>11.5%<br>11.3%                                                                                                                     | 910<br>893<br>950<br>1,038<br>1,924<br>2,018                                                                                                    | 5.0%<br>4.9%<br>5.2%<br>5.7%<br>10.6%<br>11.1%                                                                                                                | 925<br>955<br>1,054<br>2,182<br>2,139                                                                                                    | 4.6%<br>4.8%<br>5.2%<br>10.9%<br>10.6%                                                                                                                |
| 10 - 14<br>15 - 19<br>20 - 24<br>25 - 34<br>35 - 44<br>45 - 54                                                                                                                                                                                                                        | 810<br>772<br>863<br>995<br>1,849<br>1,896<br>2,270                                                                                                                  | 5.5%<br>5.2%<br>5.9%<br>6.8%<br>12.5%<br>12.9%<br>15.4%                                                                                       | 928<br>971<br>991<br>854<br>1,942<br>1,895<br>2,009                                                                                                | 5.5%<br>5.8%<br>5.9%<br>5.1%<br>11.5%<br>11.3%<br>11.9%                                                                                                            | 910<br>893<br>950<br>1,038<br>1,924<br>2,018<br>2,092                                                                                           | 5.0%<br>4.9%<br>5.2%<br>5.7%<br>10.6%<br>11.1%<br>11.5%                                                                                                       | 925<br>955<br>1,054<br>2,182<br>2,139<br>2,156                                                                                           | 4.6%<br>4.8%<br>5.2%<br>10.9%<br>10.6%<br>10.7%                                                                                                       |
| 10 - 14<br>15 - 19<br>20 - 24<br>25 - 34<br>35 - 44<br>45 - 54<br>55 - 64                                                                                                                                                                                                             | 810<br>772<br>863<br>995<br>1,849<br>1,896<br>2,270<br>1,888                                                                                                         | 5.5%<br>5.2%<br>5.9%<br>6.8%<br>12.5%<br>12.9%<br>15.4%<br>12.8%                                                                              | 928<br>971<br>991<br>854<br>1,942<br>1,895<br>2,009<br>2,401                                                                                       | 5.5%<br>5.8%<br>5.9%<br>5.1%<br>11.5%<br>11.3%<br>11.9%<br>14.3%                                                                                                   | 910<br>893<br>950<br>1,038<br>1,924<br>2,018<br>2,092<br>2,473                                                                                  | 5.0%<br>4.9%<br>5.2%<br>5.7%<br>10.6%<br>11.1%<br>11.5%<br>13.6%                                                                                              | 925<br>955<br>1,054<br>2,182<br>2,139<br>2,156<br>2,517                                                                                  | 4.6%<br>4.8%<br>5.2%<br>10.9%<br>10.6%<br>10.7%<br>12.5%                                                                                              |
| 10 - 14<br>15 - 19<br>20 - 24<br>25 - 34<br>35 - 44<br>45 - 54<br>55 - 64<br>65 - 74                                                                                                                                                                                                  | 810<br>772<br>863<br>995<br>1,849<br>1,896<br>2,270<br>1,888<br>1,220                                                                                                | 5.5%<br>5.2%<br>5.9%<br>6.8%<br>12.5%<br>12.9%<br>15.4%<br>12.8%<br>8.3%                                                                      | 928<br>971<br>991<br>854<br>1,942<br>1,895<br>2,009<br>2,401<br>2,213                                                                              | 5.5%<br>5.8%<br>5.9%<br>5.1%<br>11.5%<br>11.3%<br>11.9%<br>14.3%<br>13.2%                                                                                          | 910<br>893<br>950<br>1,038<br>1,924<br>2,018<br>2,092<br>2,473<br>2,663                                                                         | 5.0%<br>4.9%<br>5.2%<br>5.7%<br>10.6%<br>11.1%<br>11.5%<br>13.6%<br>14.6%                                                                                     | 925<br>955<br>1,054<br>2,182<br>2,139<br>2,156<br>2,517<br>3,143                                                                         | 4.6%<br>4.8%<br>5.2%<br>10.9%<br>10.6%<br>10.7%<br>12.5%<br>15.6%                                                                                     |
| 10 - 14<br>15 - 19<br>20 - 24<br>25 - 34<br>35 - 44<br>45 - 54<br>55 - 64<br>65 - 74<br>75 - 84                                                                                                                                                                                       | 810<br>772<br>863<br>995<br>1,849<br>1,896<br>2,270<br>1,888<br>1,220<br>864                                                                                         | 5.5%<br>5.2%<br>5.9%<br>6.8%<br>12.5%<br>12.9%<br>15.4%<br>12.8%<br>8.3%<br>5.9%                                                              | 928<br>971<br>991<br>854<br>1,942<br>1,895<br>2,009<br>2,401<br>2,213<br>1,191                                                                     | 5.5%<br>5.8%<br>5.9%<br>5.1%<br>11.5%<br>11.3%<br>11.9%<br>14.3%<br>13.2%<br>7.1%                                                                                  | 910<br>893<br>950<br>1,038<br>1,924<br>2,018<br>2,092<br>2,473<br>2,663<br>1,674                                                                | 5.0%<br>4.9%<br>5.2%<br>5.7%<br>10.6%<br>11.1%<br>11.5%<br>13.6%<br>14.6%<br>9.2%                                                                             | 925<br>955<br>1,054<br>2,182<br>2,139<br>2,156<br>2,517<br>3,143<br>2,306                                                                | 4.6%<br>4.8%<br>5.2%<br>10.9%<br>10.6%<br>10.7%<br>12.5%<br>15.6%<br>11.5%                                                                            |
| 10 - 14<br>15 - 19<br>20 - 24<br>25 - 34<br>35 - 44<br>45 - 54<br>55 - 64<br>65 - 74                                                                                                                                                                                                  | 810<br>772<br>863<br>995<br>1,849<br>1,896<br>2,270<br>1,888<br>1,220<br>864<br>443                                                                                  | 5.5%<br>5.2%<br>6.8%<br>12.5%<br>12.9%<br>15.4%<br>12.8%<br>8.3%<br>5.9%<br>3.0%                                                              | 928<br>971<br>991<br>854<br>1,942<br>1,895<br>2,009<br>2,401<br>2,213<br>1,191<br>539                                                              | 5.5%<br>5.8%<br>5.9%<br>5.1%<br>11.5%<br>11.3%<br>11.9%<br>14.3%<br>13.2%<br>7.1%<br>3.2%                                                                          | 910<br>893<br>950<br>1,038<br>1,924<br>2,018<br>2,092<br>2,473<br>2,663                                                                         | 5.0%<br>4.9%<br>5.2%<br>5.7%<br>10.6%<br>11.1%<br>11.5%<br>13.6%<br>14.6%<br>9.2%<br>3.5%                                                                     | 925<br>955<br>1,054<br>2,182<br>2,139<br>2,156<br>2,517<br>3,143                                                                         | $\begin{array}{c} 4.6\% \\ 4.8\% \\ 5.2\% \\ 10.9\% \\ 10.6\% \\ 10.7\% \\ 12.5\% \\ 15.6\% \\ 11.5\% \\ 4.1\% \end{array}$                           |
| 10 - 14<br>15 - 19<br>20 - 24<br>25 - 34<br>35 - 44<br>45 - 54<br>55 - 64<br>65 - 74<br>75 - 84<br>85+                                                                                                                                                                                | 810<br>772<br>863<br>995<br>1,849<br>1,896<br>2,270<br>1,888<br>1,220<br>864<br>443                                                                                  | 5.5%<br>5.2%<br>5.9%<br>6.8%<br>12.5%<br>12.9%<br>15.4%<br>12.8%<br>8.3%<br>5.9%<br>3.0%<br>ensus 2010                                        | 928<br>971<br>991<br>854<br>1,942<br>1,895<br>2,009<br>2,401<br>2,213<br>1,191<br>539<br><b>Cen</b>                                                | 5.5%<br>5.8%<br>5.9%<br>5.1%<br>11.5%<br>11.3%<br>11.9%<br>14.3%<br>13.2%<br>7.1%<br>3.2%<br>sus 2020                                                              | 910<br>893<br>950<br>1,038<br>1,924<br>2,018<br>2,092<br>2,473<br>2,663<br>1,674<br>636                                                         | 5.0%<br>4.9%<br>5.2%<br>5.7%<br>10.6%<br>11.1%<br>11.5%<br>13.6%<br>14.6%<br>9.2%<br>3.5%<br><b>2024</b>                                                      | 925<br>955<br>1,054<br>2,182<br>2,139<br>2,156<br>2,517<br>3,143<br>2,306<br>821                                                         | 4.6%<br>4.8%<br>5.2%<br>10.9%<br>10.6%<br>10.7%<br>12.5%<br>15.6%<br>11.5%<br>4.1%<br><b>2029</b>                                                     |
| 10 - 14<br>15 - 19<br>20 - 24<br>25 - 34<br>35 - 44<br>45 - 54<br>55 - 64<br>65 - 74<br>75 - 84<br>85+<br><b>Race and Ethnicity</b>                                                                                                                                                   | 810<br>772<br>863<br>995<br>1,849<br>1,896<br>2,270<br>1,888<br>1,220<br>864<br>443<br>443<br><b>Co</b>                                                              | 5.5%<br>5.2%<br>5.9%<br>6.8%<br>12.5%<br>12.9%<br>15.4%<br>12.8%<br>8.3%<br>5.9%<br>3.0%<br><b>ensus 2010</b><br>Percent                      | 928<br>971<br>991<br>854<br>1,942<br>1,895<br>2,009<br>2,401<br>2,213<br>1,191<br>539<br><b>Cen</b><br>Number                                      | 5.5%<br>5.8%<br>5.9%<br>5.1%<br>11.5%<br>11.3%<br>11.9%<br>14.3%<br>13.2%<br>7.1%<br>3.2%<br>sus 2020<br>Percent                                                   | 910<br>893<br>950<br>1,038<br>1,924<br>2,018<br>2,092<br>2,473<br>2,663<br>1,674<br>636<br>Number                                               | 5.0%<br>4.9%<br>5.2%<br>5.7%<br>10.6%<br>11.1%<br>11.5%<br>13.6%<br>14.6%<br>9.2%<br>3.5%<br><b>2024</b><br>Percent                                           | 925<br>955<br>1,054<br>2,182<br>2,139<br>2,156<br>2,517<br>3,143<br>2,306<br>821<br>Number                                               | 4.6%<br>4.8%<br>5.2%<br>10.9%<br>10.6%<br>10.7%<br>12.5%<br>15.6%<br>11.5%<br>4.1%<br><b>2029</b><br>Percent                                          |
| 10 - 14<br>15 - 19<br>20 - 24<br>25 - 34<br>35 - 44<br>45 - 54<br>55 - 64<br>65 - 74<br>75 - 84<br>85+                                                                                                                                                                                | 810<br>772<br>863<br>995<br>1,849<br>1,896<br>2,270<br>1,888<br>1,220<br>864<br>443                                                                                  | 5.5%<br>5.2%<br>5.9%<br>6.8%<br>12.5%<br>12.9%<br>15.4%<br>12.8%<br>12.8%<br>8.3%<br>5.9%<br>3.0%<br>Percent<br>58.1%                         | 928<br>971<br>991<br>854<br>1,942<br>1,895<br>2,009<br>2,401<br>2,213<br>1,191<br>539<br><b>Cen</b><br>Number<br>8,391                             | 5.5%<br>5.8%<br>5.9%<br>5.1%<br>11.5%<br>11.3%<br>11.9%<br>14.3%<br>13.2%<br>7.1%<br>3.2%<br>sus 2020                                                              | 910<br>893<br>950<br>1,038<br>1,924<br>2,018<br>2,092<br>2,473<br>2,663<br>1,674<br>636<br>Number<br>9,112                                      | 5.0%<br>4.9%<br>5.2%<br>5.7%<br>10.6%<br>11.1%<br>11.5%<br>13.6%<br>14.6%<br>9.2%<br>3.5%<br><b>2024</b><br>Percent<br>50.1%                                  | 925<br>955<br>1,054<br>2,182<br>2,139<br>2,156<br>2,517<br>3,143<br>2,306<br>821                                                         | 4.6%<br>4.8%<br>5.2%<br>10.9%<br>10.6%<br>10.7%<br>12.5%<br>15.6%<br>11.5%<br>4.1%<br><b>2029</b><br>Percent<br>48.1%                                 |
| 10 - 14<br>15 - 19<br>20 - 24<br>25 - 34<br>35 - 44<br>45 - 54<br>55 - 64<br>65 - 74<br>75 - 84<br>85+<br><b>Race and Ethnicity</b><br>White Alone                                                                                                                                    | 810<br>772<br>863<br>995<br>1,849<br>1,896<br>2,270<br>1,888<br>1,220<br>864<br>443<br><b>Co</b><br>Number<br>8,564                                                  | 5.5%<br>5.2%<br>5.9%<br>6.8%<br>12.5%<br>12.9%<br>15.4%<br>12.8%<br>8.3%<br>5.9%<br>3.0%<br>ensus 2010<br>Percent                             | 928<br>971<br>991<br>854<br>1,942<br>1,895<br>2,009<br>2,401<br>2,213<br>1,191<br>539<br><b>Cen</b><br>Number                                      | 5.5%<br>5.8%<br>5.9%<br>5.1%<br>11.5%<br>11.3%<br>11.9%<br>14.3%<br>13.2%<br>7.1%<br>3.2%<br><b>sus 2020</b><br>Percent<br>49.9%                                   | 910<br>893<br>950<br>1,038<br>1,924<br>2,018<br>2,092<br>2,473<br>2,663<br>1,674<br>636<br>Number                                               | 5.0%<br>4.9%<br>5.2%<br>5.7%<br>10.6%<br>11.1%<br>11.5%<br>13.6%<br>14.6%<br>9.2%<br>3.5%<br><b>2024</b><br>Percent                                           | 925<br>955<br>1,054<br>2,182<br>2,139<br>2,156<br>2,517<br>3,143<br>2,306<br>821<br>Number<br>9,671                                      | 4.6%<br>4.8%<br>5.2%<br>10.9%<br>10.6%<br>10.7%<br>12.5%<br>15.6%<br>11.5%<br>4.1%<br><b>2029</b><br>Percent                                          |
| 10 - 14<br>15 - 19<br>20 - 24<br>25 - 34<br>35 - 44<br>45 - 54<br>55 - 64<br>65 - 74<br>75 - 84<br>85+<br><b>Race and Ethnicity</b><br>White Alone<br>Black Alone                                                                                                                     | 810<br>772<br>863<br>995<br>1,849<br>1,896<br>2,270<br>1,888<br>1,220<br>864<br>443<br><b>Ca</b><br>Number<br>8,564<br>4,636                                         | 5.5%<br>5.2%<br>5.9%<br>6.8%<br>12.5%<br>12.9%<br>15.4%<br>12.8%<br>12.8%<br>8.3%<br>5.9%<br>3.0%<br>Percent<br>58.1%<br>31.5%                | 928<br>971<br>991<br>854<br>1,942<br>1,895<br>2,009<br>2,401<br>2,213<br>1,191<br>539<br><b>Cen</b><br>Number<br>8,391<br>5,185                    | 5.5%<br>5.8%<br>5.9%<br>5.1%<br>11.5%<br>11.3%<br>11.9%<br>14.3%<br>13.2%<br>7.1%<br>3.2%<br>Sus 2020<br>Percent<br>49.9%<br>30.8%                                 | 910<br>893<br>950<br>1,038<br>1,924<br>2,018<br>2,092<br>2,473<br>2,663<br>1,674<br>636<br>Number<br>9,112<br>5,387                             | 5.0%<br>4.9%<br>5.2%<br>5.7%<br>10.6%<br>11.1%<br>11.5%<br>13.6%<br>14.6%<br>9.2%<br>3.5%<br><b>2024</b><br>Percent<br>50.1%<br>29.6%                         | 925<br>955<br>1,054<br>2,182<br>2,139<br>2,156<br>2,517<br>3,143<br>2,306<br>821<br>Number<br>9,671<br>6,159                             | 4.6%<br>4.8%<br>5.2%<br>10.9%<br>10.6%<br>10.7%<br>12.5%<br>15.6%<br>11.5%<br>4.1%<br><b>2029</b><br>Percent<br>48.1%<br>30.6%                        |
| 10 - 14<br>15 - 19<br>20 - 24<br>25 - 34<br>35 - 44<br>45 - 54<br>55 - 64<br>65 - 74<br>75 - 84<br>85+<br><b>Race and Ethnicity</b><br>White Alone<br>Black Alone<br>American Indian Alone                                                                                            | 810<br>772<br>863<br>995<br>1,849<br>1,896<br>2,270<br>1,888<br>1,220<br>864<br>443<br><b>Ca</b><br>Number<br>8,564<br>4,636<br>60                                   | 5.5%<br>5.2%<br>5.9%<br>6.8%<br>12.5%<br>12.9%<br>15.4%<br>12.8%<br>8.3%<br>5.9%<br>3.0%<br>Percent<br>58.1%<br>31.5%<br>0.4%                 | 928<br>971<br>991<br>854<br>1,942<br>1,895<br>2,009<br>2,401<br>2,213<br>1,191<br>539<br><b>Cen</b><br>Number<br>8,391<br>5,185<br>118             | 5.5%<br>5.8%<br>5.9%<br>5.1%<br>11.5%<br>11.3%<br>11.9%<br>14.3%<br>13.2%<br>7.1%<br>3.2%<br>Sus 2020<br>Percent<br>49.9%<br>30.8%<br>0.7%                         | 910<br>893<br>950<br>1,038<br>1,924<br>2,018<br>2,092<br>2,473<br>2,663<br>1,674<br>636<br>Number<br>9,112<br>5,387<br>138                      | 5.0%<br>4.9%<br>5.2%<br>5.7%<br>10.6%<br>11.1%<br>11.5%<br>13.6%<br>14.6%<br>9.2%<br>3.5%<br><b>2024</b><br>Percent<br>50.1%<br>29.6%                         | 925<br>955<br>1,054<br>2,182<br>2,139<br>2,156<br>2,517<br>3,143<br>2,306<br>821<br>Number<br>9,671<br>6,159<br>164                      | 4.6%<br>4.8%<br>5.2%<br>10.9%<br>10.6%<br>10.7%<br>12.5%<br>15.6%<br>11.5%<br>4.1%<br><b>2029</b><br>Percent<br>48.1%<br>30.6%<br>0.8%                |
| 10 - 14<br>15 - 19<br>20 - 24<br>25 - 34<br>35 - 44<br>45 - 54<br>55 - 64<br>65 - 74<br>75 - 84<br>85+<br><b>Race and Ethnicity</b><br>White Alone<br>Black Alone<br>American Indian Alone<br>Asian Alone                                                                             | 810<br>772<br>863<br>995<br>1,849<br>1,896<br>2,270<br>1,888<br>1,220<br>864<br>443<br><b>C</b><br>Number<br>8,564<br>4,636<br>60<br>122                             | 5.5%<br>5.2%<br>5.9%<br>6.8%<br>12.5%<br>12.9%<br>15.4%<br>12.8%<br>8.3%<br>5.9%<br>3.0%<br>Percent<br>58.1%<br>31.5%<br>0.4%<br>0.8%         | 928<br>971<br>991<br>854<br>1,942<br>1,895<br>2,009<br>2,401<br>2,213<br>1,191<br>539<br><b>Cen</b><br>Number<br>8,391<br>5,185<br>118<br>227      | 5.5%<br>5.8%<br>5.9%<br>11.5%<br>11.3%<br>11.9%<br>14.3%<br>13.2%<br>7.1%<br>3.2%<br><b>sus 2020</b><br>Percent<br>49.9%<br>30.8%<br>0.7%<br>1.3%                  | 910<br>893<br>950<br>1,038<br>1,924<br>2,018<br>2,092<br>2,473<br>2,663<br>1,674<br>636<br>Number<br>9,112<br>5,387<br>138<br>267<br>4          | 5.0%<br>4.9%<br>5.2%<br>5.7%<br>10.6%<br>11.1%<br>11.5%<br>13.6%<br>14.6%<br>9.2%<br>3.5%<br><b>2024</b><br>Percent<br>50.1%<br>29.6%<br>0.8%<br>1.5%         | 925<br>955<br>1,054<br>2,182<br>2,139<br>2,156<br>2,517<br>3,143<br>2,306<br>821<br>Number<br>9,671<br>6,159<br>164<br>304<br>5          | 4.6%<br>4.8%<br>5.2%<br>10.9%<br>10.6%<br>12.5%<br>12.5%<br>11.5%<br>4.1%<br><b>2029</b><br>Percent<br>48.1%<br>30.6%<br>0.8%<br>1.5%                 |
| 10 - 14<br>15 - 19<br>20 - 24<br>25 - 34<br>35 - 44<br>45 - 54<br>55 - 64<br>65 - 74<br>75 - 84<br>85+<br><b>Race and Ethnicity</b><br>White Alone<br>Black Alone<br>American Indian Alone<br>Asian Alone<br>Pacific Islander Alone                                                   | 810<br>772<br>863<br>995<br>1,849<br>1,896<br>2,270<br>1,888<br>1,220<br>864<br>443<br><b>443</b><br><b>Co</b><br><b>Number</b><br>8,564<br>4,636<br>60<br>122<br>10 | 5.5%<br>5.2%<br>5.9%<br>6.8%<br>12.5%<br>12.9%<br>15.4%<br>12.8%<br>8.3%<br>5.9%<br>3.0%<br>Percent<br>58.1%<br>31.5%<br>0.4%<br>0.8%<br>0.1% | 928<br>971<br>991<br>854<br>1,942<br>1,895<br>2,009<br>2,401<br>2,213<br>1,191<br>539<br><b>Cen</b><br>8,391<br>5,185<br>118<br>2,27<br>4          | 5.5%<br>5.8%<br>5.9%<br>11.5%<br>11.5%<br>11.3%<br>11.9%<br>14.3%<br>13.2%<br>7.1%<br>3.2%<br><b>sus 2020</b><br>Percent<br>49.9%<br>30.8%<br>0.7%<br>1.3%<br>0.0% | 910<br>893<br>950<br>1,038<br>1,924<br>2,018<br>2,092<br>2,473<br>2,663<br>1,674<br>636<br>Number<br>9,112<br>5,387<br>138<br>267               | 5.0%<br>4.9%<br>5.2%<br>10.6%<br>11.1%<br>11.5%<br>13.6%<br>9.2%<br>3.5%<br><b>2024</b><br>Percent<br>50.1%<br>29.6%<br>0.8%<br>1.5%                          | 925<br>955<br>1,054<br>2,182<br>2,139<br>2,156<br>2,517<br>3,143<br>2,306<br>821<br>Number<br>9,671<br>6,159<br>164<br>304               | 4.6%<br>4.8%<br>5.2%<br>10.9%<br>10.6%<br>12.5%<br>15.6%<br>11.5%<br>4.1%<br><b>2029</b><br>Percent<br>48.1%<br>30.6%<br>0.8%<br>1.5%<br>0.0%         |
| 10 - 14<br>15 - 19<br>20 - 24<br>25 - 34<br>35 - 44<br>45 - 54<br>55 - 64<br>65 - 74<br>75 - 84<br>85+<br><b>Race and Ethnicity</b><br>White Alone<br>Black Alone<br>American Indian Alone<br>American Indian Alone<br>Asian Alone<br>Pacific Islander Alone<br>Some Other Race Alone | 810<br>772<br>863<br>995<br>1,849<br>2,270<br>1,888<br>1,220<br>864<br>443<br><b>Co</b><br>Number<br>8,564<br>4,636<br>60<br>122<br>100<br>989                       | 5.5%<br>5.2%<br>6.8%<br>12.5%<br>12.9%<br>15.4%<br>12.8%<br>8.3%<br>5.9%<br>3.0%<br>Percent<br>58.1%<br>31.5%<br>0.4%<br>0.8%<br>0.1%<br>6.7% | 928<br>971<br>991<br>854<br>1,942<br>1,895<br>2,009<br>2,401<br>2,213<br>1,191<br>539<br><b>Cen</b><br>8,391<br>5,185<br>118<br>2,27<br>4<br>1,012 | 5.5%<br>5.8%<br>5.9%<br>11.5%<br>11.3%<br>11.9%<br>14.3%<br>13.2%<br>7.1%<br>3.2%<br>Percent<br>49.9%<br>30.8%<br>0.7%<br>1.3%<br>0.0%<br>6.0%                     | 910<br>893<br>950<br>1,038<br>1,924<br>2,018<br>2,092<br>2,473<br>2,663<br>1,674<br>636<br>Number<br>9,112<br>5,387<br>138<br>267<br>4<br>1,145 | 5.0%<br>4.9%<br>5.2%<br>10.6%<br>11.1%<br>11.5%<br>13.6%<br>14.6%<br>9.2%<br>3.5%<br><b>2024</b><br>Percent<br>50.1%<br>29.6%<br>0.8%<br>1.5%<br>0.0%<br>6.3% | 925<br>955<br>1,054<br>2,182<br>2,139<br>2,156<br>2,517<br>3,143<br>2,306<br>821<br>Number<br>9,671<br>6,159<br>164<br>304<br>5<br>1,298 | 4.6%<br>4.8%<br>5.2%<br>10.9%<br>10.6%<br>12.5%<br>15.6%<br>11.5%<br>4.1%<br><b>2029</b><br>Percent<br>48.1%<br>30.6%<br>0.8%<br>1.5%<br>0.0%<br>6.5% |
| 10 - 14<br>15 - 19<br>20 - 24<br>25 - 34<br>35 - 44<br>45 - 54<br>55 - 64<br>65 - 74<br>75 - 84<br>85+<br><b>Race and Ethnicity</b><br>White Alone<br>Black Alone<br>American Indian Alone<br>American Indian Alone<br>Asian Alone<br>Pacific Islander Alone<br>Some Other Race Alone | 810<br>772<br>863<br>995<br>1,849<br>2,270<br>1,888<br>1,220<br>864<br>443<br><b>Co</b><br>Number<br>8,564<br>4,636<br>60<br>122<br>100<br>989                       | 5.5%<br>5.2%<br>6.8%<br>12.5%<br>12.9%<br>15.4%<br>12.8%<br>8.3%<br>5.9%<br>3.0%<br>Percent<br>58.1%<br>31.5%<br>0.4%<br>0.8%<br>0.1%<br>6.7% | 928<br>971<br>991<br>854<br>1,942<br>1,895<br>2,009<br>2,401<br>2,213<br>1,191<br>539<br><b>Cen</b><br>8,391<br>5,185<br>118<br>2,27<br>4<br>1,012 | 5.5%<br>5.8%<br>5.9%<br>11.5%<br>11.3%<br>11.9%<br>14.3%<br>13.2%<br>7.1%<br>3.2%<br>Percent<br>49.9%<br>30.8%<br>0.7%<br>1.3%<br>0.0%<br>6.0%                     | 910<br>893<br>950<br>1,038<br>1,924<br>2,018<br>2,092<br>2,473<br>2,663<br>1,674<br>636<br>Number<br>9,112<br>5,387<br>138<br>267<br>4<br>1,145 | 5.0%<br>4.9%<br>5.2%<br>10.6%<br>11.1%<br>11.5%<br>13.6%<br>14.6%<br>9.2%<br>3.5%<br><b>2024</b><br>Percent<br>50.1%<br>29.6%<br>0.8%<br>1.5%<br>0.0%<br>6.3% | 925<br>955<br>1,054<br>2,182<br>2,139<br>2,156<br>2,517<br>3,143<br>2,306<br>821<br>Number<br>9,671<br>6,159<br>164<br>304<br>5<br>1,298 | 4.6%<br>4.8%<br>5.2%<br>10.9%<br>10.6%<br>12.5%<br>15.6%<br>11.5%<br>4.1%<br><b>2029</b><br>Percent<br>48.1%<br>30.6%<br>0.8%<br>1.5%<br>0.0%<br>6.5% |