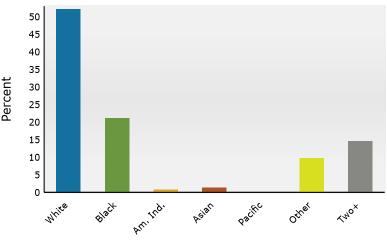

2160 Cleveland Ave, Fort Myers, Florida, 33901 Drive time: 5 minute radius

Prepared by Esri

Latitude: 26.63721 Longitude: -81.87287

| ~                                                                                                                                                                                                                                                                                     |                                                                                                                                                                      |                                                                                                                                               | ~ / ~                                                                                                                                              |                                                                                                                                                                    |                                                                                                                                                 |                                                                                                                                                               |                                                                                                                                          |                                                                                                                                                       |
|---------------------------------------------------------------------------------------------------------------------------------------------------------------------------------------------------------------------------------------------------------------------------------------|----------------------------------------------------------------------------------------------------------------------------------------------------------------------|-----------------------------------------------------------------------------------------------------------------------------------------------|----------------------------------------------------------------------------------------------------------------------------------------------------|--------------------------------------------------------------------------------------------------------------------------------------------------------------------|-------------------------------------------------------------------------------------------------------------------------------------------------|---------------------------------------------------------------------------------------------------------------------------------------------------------------|------------------------------------------------------------------------------------------------------------------------------------------|-------------------------------------------------------------------------------------------------------------------------------------------------------|
| Summary                                                                                                                                                                                                                                                                               |                                                                                                                                                                      | Census 2                                                                                                                                      |                                                                                                                                                    | Census 202                                                                                                                                                         |                                                                                                                                                 | 2024                                                                                                                                                          |                                                                                                                                          | 2029                                                                                                                                                  |
| Population                                                                                                                                                                                                                                                                            |                                                                                                                                                                      |                                                                                                                                               | ,734                                                                                                                                               | 16,82                                                                                                                                                              |                                                                                                                                                 | 18,178                                                                                                                                                        |                                                                                                                                          | 20,095                                                                                                                                                |
| Households                                                                                                                                                                                                                                                                            |                                                                                                                                                                      |                                                                                                                                               | ,292                                                                                                                                               | 7,46                                                                                                                                                               |                                                                                                                                                 | 8,459                                                                                                                                                         |                                                                                                                                          | 9,555                                                                                                                                                 |
| Families                                                                                                                                                                                                                                                                              |                                                                                                                                                                      |                                                                                                                                               | ,126                                                                                                                                               | 3,93                                                                                                                                                               |                                                                                                                                                 | 4,243                                                                                                                                                         |                                                                                                                                          | 4,655                                                                                                                                                 |
| Average Household Size                                                                                                                                                                                                                                                                |                                                                                                                                                                      |                                                                                                                                               | 2.19                                                                                                                                               | 2.2                                                                                                                                                                |                                                                                                                                                 | 2.10                                                                                                                                                          |                                                                                                                                          | 2.06                                                                                                                                                  |
| Owner Occupied Housing Units                                                                                                                                                                                                                                                          |                                                                                                                                                                      |                                                                                                                                               | ,812                                                                                                                                               | 3,19                                                                                                                                                               |                                                                                                                                                 | 3,466                                                                                                                                                         |                                                                                                                                          | 3,740                                                                                                                                                 |
| Renter Occupied Housing Units                                                                                                                                                                                                                                                         |                                                                                                                                                                      |                                                                                                                                               | ,479                                                                                                                                               | 4,26                                                                                                                                                               |                                                                                                                                                 | 4,993                                                                                                                                                         |                                                                                                                                          | 5,815                                                                                                                                                 |
| Median Age                                                                                                                                                                                                                                                                            |                                                                                                                                                                      |                                                                                                                                               | 41.5                                                                                                                                               | 44                                                                                                                                                                 | ·./                                                                                                                                             | 47.2                                                                                                                                                          |                                                                                                                                          | 49.1                                                                                                                                                  |
| Trends: 2024-2029 Annual Rate                                                                                                                                                                                                                                                         |                                                                                                                                                                      |                                                                                                                                               | Area                                                                                                                                               |                                                                                                                                                                    |                                                                                                                                                 | State                                                                                                                                                         |                                                                                                                                          | National                                                                                                                                              |
| Population                                                                                                                                                                                                                                                                            |                                                                                                                                                                      |                                                                                                                                               | 2.03%                                                                                                                                              |                                                                                                                                                                    |                                                                                                                                                 | 0.93%                                                                                                                                                         |                                                                                                                                          | 0.38%                                                                                                                                                 |
| Households                                                                                                                                                                                                                                                                            |                                                                                                                                                                      |                                                                                                                                               | 2.47%                                                                                                                                              |                                                                                                                                                                    |                                                                                                                                                 | 1.15%                                                                                                                                                         |                                                                                                                                          | 0.64%                                                                                                                                                 |
| Families                                                                                                                                                                                                                                                                              |                                                                                                                                                                      |                                                                                                                                               | 1.87%                                                                                                                                              |                                                                                                                                                                    |                                                                                                                                                 | 1.12%                                                                                                                                                         |                                                                                                                                          | 0.56%                                                                                                                                                 |
| Owner HHs                                                                                                                                                                                                                                                                             |                                                                                                                                                                      |                                                                                                                                               | 1.53%                                                                                                                                              |                                                                                                                                                                    |                                                                                                                                                 | 1.66%                                                                                                                                                         |                                                                                                                                          | 0.97%                                                                                                                                                 |
| Median Household Income                                                                                                                                                                                                                                                               |                                                                                                                                                                      |                                                                                                                                               | 3.23%                                                                                                                                              |                                                                                                                                                                    |                                                                                                                                                 | 3.25%                                                                                                                                                         |                                                                                                                                          | 2.95%                                                                                                                                                 |
| Userscholde bei Teisense                                                                                                                                                                                                                                                              |                                                                                                                                                                      |                                                                                                                                               |                                                                                                                                                    | Nie                                                                                                                                                                |                                                                                                                                                 | 2024                                                                                                                                                          | Number                                                                                                                                   | 2029                                                                                                                                                  |
| Households by Income                                                                                                                                                                                                                                                                  |                                                                                                                                                                      |                                                                                                                                               |                                                                                                                                                    |                                                                                                                                                                    |                                                                                                                                                 | Percent                                                                                                                                                       | Number                                                                                                                                   | Percent                                                                                                                                               |
| <\$15,000                                                                                                                                                                                                                                                                             |                                                                                                                                                                      |                                                                                                                                               |                                                                                                                                                    | L                                                                                                                                                                  | L,320                                                                                                                                           | 15.6%                                                                                                                                                         | 1,321                                                                                                                                    | 13.8%                                                                                                                                                 |
| \$15,000 - \$24,999                                                                                                                                                                                                                                                                   |                                                                                                                                                                      |                                                                                                                                               |                                                                                                                                                    |                                                                                                                                                                    | 946                                                                                                                                             | 11.2%                                                                                                                                                         | 867                                                                                                                                      | 9.1%                                                                                                                                                  |
| \$25,000 - \$34,999                                                                                                                                                                                                                                                                   |                                                                                                                                                                      |                                                                                                                                               |                                                                                                                                                    |                                                                                                                                                                    | 860                                                                                                                                             | 10.2%                                                                                                                                                         | 911                                                                                                                                      | 9.5%                                                                                                                                                  |
| \$35,000 - \$49,999<br>\$50,000 - \$74,000                                                                                                                                                                                                                                            |                                                                                                                                                                      |                                                                                                                                               |                                                                                                                                                    |                                                                                                                                                                    | L,235                                                                                                                                           | 14.6%<br>15.1%                                                                                                                                                | 1,229                                                                                                                                    | 12.9%<br>14.8%                                                                                                                                        |
| \$50,000 - \$74,999<br>\$75,000 - \$00,000                                                                                                                                                                                                                                            |                                                                                                                                                                      |                                                                                                                                               |                                                                                                                                                    | L                                                                                                                                                                  | 1,280<br>956                                                                                                                                    |                                                                                                                                                               | 1,411                                                                                                                                    |                                                                                                                                                       |
| \$75,000 - \$99,999                                                                                                                                                                                                                                                                   |                                                                                                                                                                      |                                                                                                                                               |                                                                                                                                                    |                                                                                                                                                                    | 956<br>739                                                                                                                                      | 11.3%<br>8.7%                                                                                                                                                 | 1,108                                                                                                                                    | 11.6%                                                                                                                                                 |
| \$100,000 - \$149,999<br>\$150,000 - \$199,999                                                                                                                                                                                                                                        |                                                                                                                                                                      |                                                                                                                                               |                                                                                                                                                    |                                                                                                                                                                    | 408                                                                                                                                             | 4.8%                                                                                                                                                          | 1,028<br>683                                                                                                                             | 10.8%<br>7.1%                                                                                                                                         |
|                                                                                                                                                                                                                                                                                       |                                                                                                                                                                      |                                                                                                                                               |                                                                                                                                                    |                                                                                                                                                                    | 408<br>715                                                                                                                                      | 4.8%<br>8.5%                                                                                                                                                  | 999                                                                                                                                      | 10.5%                                                                                                                                                 |
| \$200,000+                                                                                                                                                                                                                                                                            |                                                                                                                                                                      |                                                                                                                                               |                                                                                                                                                    |                                                                                                                                                                    | /15                                                                                                                                             | 8.5%                                                                                                                                                          | 999                                                                                                                                      | 10.5%                                                                                                                                                 |
| Median Household Income                                                                                                                                                                                                                                                               |                                                                                                                                                                      |                                                                                                                                               |                                                                                                                                                    | ¢17                                                                                                                                                                | 7,907                                                                                                                                           |                                                                                                                                                               | \$56,158                                                                                                                                 |                                                                                                                                                       |
| Average Household Income                                                                                                                                                                                                                                                              |                                                                                                                                                                      |                                                                                                                                               |                                                                                                                                                    |                                                                                                                                                                    | 3,452                                                                                                                                           |                                                                                                                                                               | \$99,257                                                                                                                                 |                                                                                                                                                       |
| Per Capita Income                                                                                                                                                                                                                                                                     |                                                                                                                                                                      |                                                                                                                                               |                                                                                                                                                    |                                                                                                                                                                    | 3,432<br>3,825                                                                                                                                  |                                                                                                                                                               | \$47,207                                                                                                                                 |                                                                                                                                                       |
| Per Capita Income                                                                                                                                                                                                                                                                     | 6                                                                                                                                                                    | ensus 2010                                                                                                                                    | Cen                                                                                                                                                | پوټ<br>sus 2020                                                                                                                                                    | 5,025                                                                                                                                           | 2024                                                                                                                                                          | \$ <del>4</del> 7,207                                                                                                                    | 2029                                                                                                                                                  |
| Population by Age                                                                                                                                                                                                                                                                     | Number                                                                                                                                                               | Percent                                                                                                                                       | Number                                                                                                                                             | Percent                                                                                                                                                            | Number                                                                                                                                          |                                                                                                                                                               | Number                                                                                                                                   | Percent                                                                                                                                               |
| 0 - 4                                                                                                                                                                                                                                                                                 |                                                                                                                                                                      |                                                                                                                                               | 890                                                                                                                                                | 5.3%                                                                                                                                                               | 907                                                                                                                                             | 5.0%                                                                                                                                                          | 965                                                                                                                                      | 4.8%                                                                                                                                                  |
|                                                                                                                                                                                                                                                                                       | 803                                                                                                                                                                  | 5 9%                                                                                                                                          |                                                                                                                                                    |                                                                                                                                                                    |                                                                                                                                                 |                                                                                                                                                               | 931                                                                                                                                      | 4.6%                                                                                                                                                  |
| 5 - 9                                                                                                                                                                                                                                                                                 | 863<br>810                                                                                                                                                           | 5.9%<br>5.5%                                                                                                                                  |                                                                                                                                                    |                                                                                                                                                                    |                                                                                                                                                 |                                                                                                                                                               |                                                                                                                                          |                                                                                                                                                       |
| 5 - 9<br>10 - 14                                                                                                                                                                                                                                                                      | 810                                                                                                                                                                  | 5.5%                                                                                                                                          | 928                                                                                                                                                | 5.5%                                                                                                                                                               | 910                                                                                                                                             | 5.0%                                                                                                                                                          |                                                                                                                                          |                                                                                                                                                       |
| 10 - 14                                                                                                                                                                                                                                                                               | 810<br>772                                                                                                                                                           | 5.5%<br>5.2%                                                                                                                                  | 928<br>971                                                                                                                                         | 5.5%<br>5.8%                                                                                                                                                       | 910<br>893                                                                                                                                      | 5.0%<br>4.9%                                                                                                                                                  | 925                                                                                                                                      | 4.6%                                                                                                                                                  |
| 10 - 14<br>15 - 19                                                                                                                                                                                                                                                                    | 810<br>772<br>863                                                                                                                                                    | 5.5%<br>5.2%<br>5.9%                                                                                                                          | 928<br>971<br>991                                                                                                                                  | 5.5%<br>5.8%<br>5.9%                                                                                                                                               | 910<br>893<br>950                                                                                                                               | 5.0%<br>4.9%<br>5.2%                                                                                                                                          | 925<br>955                                                                                                                               | 4.6%<br>4.8%                                                                                                                                          |
| 10 - 14<br>15 - 19<br>20 - 24                                                                                                                                                                                                                                                         | 810<br>772<br>863<br>995                                                                                                                                             | 5.5%<br>5.2%<br>5.9%<br>6.8%                                                                                                                  | 928<br>971<br>991<br>854                                                                                                                           | 5.5%<br>5.8%<br>5.9%<br>5.1%                                                                                                                                       | 910<br>893<br>950<br>1,038                                                                                                                      | 5.0%<br>4.9%<br>5.2%<br>5.7%                                                                                                                                  | 925<br>955<br>1,054                                                                                                                      | 4.6%<br>4.8%<br>5.2%                                                                                                                                  |
| 10 - 14<br>15 - 19                                                                                                                                                                                                                                                                    | 810<br>772<br>863<br>995<br>1,849                                                                                                                                    | 5.5%<br>5.2%<br>5.9%<br>6.8%<br>12.5%                                                                                                         | 928<br>971<br>991<br>854<br>1,942                                                                                                                  | 5.5%<br>5.8%<br>5.9%<br>5.1%<br>11.5%                                                                                                                              | 910<br>893<br>950<br>1,038<br>1,924                                                                                                             | 5.0%<br>4.9%<br>5.2%<br>5.7%<br>10.6%                                                                                                                         | 925<br>955<br>1,054<br>2,182                                                                                                             | 4.6%<br>4.8%<br>5.2%<br>10.9%                                                                                                                         |
| 10 - 14<br>15 - 19<br>20 - 24<br>25 - 34<br>35 - 44                                                                                                                                                                                                                                   | 810<br>772<br>863<br>995<br>1,849<br>1,896                                                                                                                           | 5.5%<br>5.2%<br>5.9%<br>6.8%<br>12.5%<br>12.9%                                                                                                | 928<br>971<br>991<br>854<br>1,942<br>1,895                                                                                                         | 5.5%<br>5.8%<br>5.9%<br>5.1%<br>11.5%<br>11.3%                                                                                                                     | 910<br>893<br>950<br>1,038<br>1,924<br>2,018                                                                                                    | 5.0%<br>4.9%<br>5.2%<br>5.7%<br>10.6%<br>11.1%                                                                                                                | 925<br>955<br>1,054<br>2,182<br>2,139                                                                                                    | 4.6%<br>4.8%<br>5.2%<br>10.9%<br>10.6%                                                                                                                |
| 10 - 14<br>15 - 19<br>20 - 24<br>25 - 34<br>35 - 44<br>45 - 54                                                                                                                                                                                                                        | 810<br>772<br>863<br>995<br>1,849<br>1,896<br>2,270                                                                                                                  | 5.5%<br>5.2%<br>5.9%<br>6.8%<br>12.5%<br>12.9%<br>15.4%                                                                                       | 928<br>971<br>991<br>854<br>1,942<br>1,895<br>2,009                                                                                                | 5.5%<br>5.8%<br>5.9%<br>5.1%<br>11.5%<br>11.3%<br>11.9%                                                                                                            | 910<br>893<br>950<br>1,038<br>1,924<br>2,018<br>2,092                                                                                           | 5.0%<br>4.9%<br>5.2%<br>5.7%<br>10.6%<br>11.1%<br>11.5%                                                                                                       | 925<br>955<br>1,054<br>2,182<br>2,139<br>2,156                                                                                           | 4.6%<br>4.8%<br>5.2%<br>10.9%<br>10.6%<br>10.7%                                                                                                       |
| 10 - 14<br>15 - 19<br>20 - 24<br>25 - 34<br>35 - 44<br>45 - 54<br>55 - 64                                                                                                                                                                                                             | 810<br>772<br>863<br>995<br>1,849<br>1,896<br>2,270<br>1,888                                                                                                         | 5.5%<br>5.2%<br>5.9%<br>6.8%<br>12.5%<br>12.9%<br>15.4%<br>12.8%                                                                              | 928<br>971<br>991<br>854<br>1,942<br>1,895<br>2,009<br>2,401                                                                                       | 5.5%<br>5.8%<br>5.9%<br>5.1%<br>11.5%<br>11.3%<br>11.9%<br>14.3%                                                                                                   | 910<br>893<br>950<br>1,038<br>1,924<br>2,018<br>2,092<br>2,473                                                                                  | 5.0%<br>4.9%<br>5.2%<br>5.7%<br>10.6%<br>11.1%<br>11.5%<br>13.6%                                                                                              | 925<br>955<br>1,054<br>2,182<br>2,139<br>2,156<br>2,517                                                                                  | 4.6%<br>4.8%<br>5.2%<br>10.9%<br>10.6%<br>10.7%<br>12.5%                                                                                              |
| 10 - 14<br>15 - 19<br>20 - 24<br>25 - 34<br>35 - 44<br>45 - 54<br>55 - 64<br>65 - 74                                                                                                                                                                                                  | 810<br>772<br>863<br>995<br>1,849<br>1,896<br>2,270<br>1,888<br>1,220                                                                                                | 5.5%<br>5.2%<br>5.9%<br>6.8%<br>12.5%<br>12.9%<br>15.4%<br>12.8%<br>8.3%                                                                      | 928<br>971<br>991<br>854<br>1,942<br>1,895<br>2,009<br>2,401<br>2,213                                                                              | 5.5%<br>5.8%<br>5.9%<br>5.1%<br>11.5%<br>11.3%<br>11.9%<br>14.3%<br>13.2%                                                                                          | 910<br>893<br>950<br>1,038<br>1,924<br>2,018<br>2,092<br>2,473<br>2,663                                                                         | 5.0%<br>4.9%<br>5.2%<br>5.7%<br>10.6%<br>11.1%<br>11.5%<br>13.6%<br>14.6%                                                                                     | 925<br>955<br>1,054<br>2,182<br>2,139<br>2,156<br>2,517<br>3,143                                                                         | 4.6%<br>4.8%<br>5.2%<br>10.9%<br>10.6%<br>10.7%<br>12.5%<br>15.6%                                                                                     |
| 10 - 14<br>15 - 19<br>20 - 24<br>25 - 34<br>35 - 44<br>45 - 54<br>55 - 64<br>65 - 74<br>75 - 84                                                                                                                                                                                       | 810<br>772<br>863<br>995<br>1,849<br>1,896<br>2,270<br>1,888<br>1,220<br>864                                                                                         | 5.5%<br>5.2%<br>5.9%<br>6.8%<br>12.5%<br>12.9%<br>15.4%<br>12.8%<br>8.3%<br>5.9%                                                              | 928<br>971<br>991<br>854<br>1,942<br>1,895<br>2,009<br>2,401<br>2,213<br>1,191                                                                     | 5.5%<br>5.8%<br>5.9%<br>5.1%<br>11.5%<br>11.3%<br>11.9%<br>14.3%<br>13.2%<br>7.1%                                                                                  | 910<br>893<br>950<br>1,038<br>1,924<br>2,018<br>2,092<br>2,473<br>2,663<br>1,674                                                                | 5.0%<br>4.9%<br>5.2%<br>5.7%<br>10.6%<br>11.1%<br>11.5%<br>13.6%<br>14.6%<br>9.2%                                                                             | 925<br>955<br>1,054<br>2,182<br>2,139<br>2,156<br>2,517<br>3,143<br>2,306                                                                | 4.6%<br>4.8%<br>5.2%<br>10.9%<br>10.6%<br>10.7%<br>12.5%<br>15.6%<br>11.5%                                                                            |
| 10 - 14<br>15 - 19<br>20 - 24<br>25 - 34<br>35 - 44<br>45 - 54<br>55 - 64<br>65 - 74                                                                                                                                                                                                  | 810<br>772<br>863<br>995<br>1,849<br>1,896<br>2,270<br>1,888<br>1,220<br>864<br>443                                                                                  | 5.5%<br>5.2%<br>6.8%<br>12.5%<br>12.9%<br>15.4%<br>12.8%<br>8.3%<br>5.9%<br>3.0%                                                              | 928<br>971<br>991<br>854<br>1,942<br>1,895<br>2,009<br>2,401<br>2,213<br>1,191<br>539                                                              | 5.5%<br>5.8%<br>5.9%<br>5.1%<br>11.5%<br>11.3%<br>11.9%<br>14.3%<br>13.2%<br>7.1%<br>3.2%                                                                          | 910<br>893<br>950<br>1,038<br>1,924<br>2,018<br>2,092<br>2,473<br>2,663                                                                         | 5.0%<br>4.9%<br>5.2%<br>5.7%<br>10.6%<br>11.1%<br>11.5%<br>13.6%<br>14.6%<br>9.2%<br>3.5%                                                                     | 925<br>955<br>1,054<br>2,182<br>2,139<br>2,156<br>2,517<br>3,143                                                                         | $\begin{array}{c} 4.6\% \\ 4.8\% \\ 5.2\% \\ 10.9\% \\ 10.6\% \\ 10.7\% \\ 12.5\% \\ 15.6\% \\ 11.5\% \\ 4.1\% \end{array}$                           |
| 10 - 14<br>15 - 19<br>20 - 24<br>25 - 34<br>35 - 44<br>45 - 54<br>55 - 64<br>65 - 74<br>75 - 84<br>85+                                                                                                                                                                                | 810<br>772<br>863<br>995<br>1,849<br>1,896<br>2,270<br>1,888<br>1,220<br>864<br>443                                                                                  | 5.5%<br>5.2%<br>5.9%<br>6.8%<br>12.5%<br>12.9%<br>15.4%<br>12.8%<br>8.3%<br>5.9%<br>3.0%<br>ensus 2010                                        | 928<br>971<br>991<br>854<br>1,942<br>1,895<br>2,009<br>2,401<br>2,213<br>1,191<br>539<br><b>Cen</b>                                                | 5.5%<br>5.8%<br>5.9%<br>5.1%<br>11.5%<br>11.3%<br>11.9%<br>14.3%<br>13.2%<br>7.1%<br>3.2%<br>sus 2020                                                              | 910<br>893<br>950<br>1,038<br>1,924<br>2,018<br>2,092<br>2,473<br>2,663<br>1,674<br>636                                                         | 5.0%<br>4.9%<br>5.2%<br>5.7%<br>10.6%<br>11.1%<br>11.5%<br>13.6%<br>14.6%<br>9.2%<br>3.5%<br><b>2024</b>                                                      | 925<br>955<br>1,054<br>2,182<br>2,139<br>2,156<br>2,517<br>3,143<br>2,306<br>821                                                         | 4.6%<br>4.8%<br>5.2%<br>10.9%<br>10.6%<br>10.7%<br>12.5%<br>15.6%<br>11.5%<br>4.1%<br><b>2029</b>                                                     |
| 10 - 14<br>15 - 19<br>20 - 24<br>25 - 34<br>35 - 44<br>45 - 54<br>55 - 64<br>65 - 74<br>75 - 84<br>85+<br><b>Race and Ethnicity</b>                                                                                                                                                   | 810<br>772<br>863<br>995<br>1,849<br>1,896<br>2,270<br>1,888<br>1,220<br>864<br>443<br>443<br><b>Co</b>                                                              | 5.5%<br>5.2%<br>5.9%<br>6.8%<br>12.5%<br>12.9%<br>15.4%<br>12.8%<br>8.3%<br>5.9%<br>3.0%<br><b>ensus 2010</b><br>Percent                      | 928<br>971<br>991<br>854<br>1,942<br>1,895<br>2,009<br>2,401<br>2,213<br>1,191<br>539<br><b>Cen</b><br>Number                                      | 5.5%<br>5.8%<br>5.9%<br>5.1%<br>11.5%<br>11.3%<br>11.9%<br>14.3%<br>13.2%<br>7.1%<br>3.2%<br>sus 2020<br>Percent                                                   | 910<br>893<br>950<br>1,038<br>1,924<br>2,018<br>2,092<br>2,473<br>2,663<br>1,674<br>636<br>Number                                               | 5.0%<br>4.9%<br>5.2%<br>5.7%<br>10.6%<br>11.1%<br>11.5%<br>13.6%<br>14.6%<br>9.2%<br>3.5%<br><b>2024</b><br>Percent                                           | 925<br>955<br>1,054<br>2,182<br>2,139<br>2,156<br>2,517<br>3,143<br>2,306<br>821<br>Number                                               | 4.6%<br>4.8%<br>5.2%<br>10.9%<br>10.6%<br>10.7%<br>12.5%<br>15.6%<br>11.5%<br>4.1%<br><b>2029</b><br>Percent                                          |
| 10 - 14<br>15 - 19<br>20 - 24<br>25 - 34<br>35 - 44<br>45 - 54<br>55 - 64<br>65 - 74<br>75 - 84<br>85+                                                                                                                                                                                | 810<br>772<br>863<br>995<br>1,849<br>1,896<br>2,270<br>1,888<br>1,220<br>864<br>443                                                                                  | 5.5%<br>5.2%<br>5.9%<br>6.8%<br>12.5%<br>12.9%<br>15.4%<br>12.8%<br>12.8%<br>8.3%<br>5.9%<br>3.0%<br>Percent<br>58.1%                         | 928<br>971<br>991<br>854<br>1,942<br>1,895<br>2,009<br>2,401<br>2,213<br>1,191<br>539<br><b>Cen</b><br>Number<br>8,391                             | 5.5%<br>5.8%<br>5.9%<br>5.1%<br>11.5%<br>11.3%<br>11.9%<br>14.3%<br>13.2%<br>7.1%<br>3.2%<br>sus 2020                                                              | 910<br>893<br>950<br>1,038<br>1,924<br>2,018<br>2,092<br>2,473<br>2,663<br>1,674<br>636<br>Number<br>9,112                                      | 5.0%<br>4.9%<br>5.2%<br>5.7%<br>10.6%<br>11.1%<br>11.5%<br>13.6%<br>14.6%<br>9.2%<br>3.5%<br><b>2024</b><br>Percent<br>50.1%                                  | 925<br>955<br>1,054<br>2,182<br>2,139<br>2,156<br>2,517<br>3,143<br>2,306<br>821                                                         | 4.6%<br>4.8%<br>5.2%<br>10.9%<br>10.6%<br>10.7%<br>12.5%<br>15.6%<br>11.5%<br>4.1%<br><b>2029</b><br>Percent<br>48.1%                                 |
| 10 - 14<br>15 - 19<br>20 - 24<br>25 - 34<br>35 - 44<br>45 - 54<br>55 - 64<br>65 - 74<br>75 - 84<br>85+<br><b>Race and Ethnicity</b><br>White Alone                                                                                                                                    | 810<br>772<br>863<br>995<br>1,849<br>1,896<br>2,270<br>1,888<br>1,220<br>864<br>443<br><b>Co</b><br>Number<br>8,564                                                  | 5.5%<br>5.2%<br>5.9%<br>6.8%<br>12.5%<br>12.9%<br>15.4%<br>12.8%<br>8.3%<br>5.9%<br>3.0%<br>ensus 2010<br>Percent                             | 928<br>971<br>991<br>854<br>1,942<br>1,895<br>2,009<br>2,401<br>2,213<br>1,191<br>539<br><b>Cen</b><br>Number                                      | 5.5%<br>5.8%<br>5.9%<br>5.1%<br>11.5%<br>11.3%<br>11.9%<br>14.3%<br>13.2%<br>7.1%<br>3.2%<br><b>sus 2020</b><br>Percent<br>49.9%                                   | 910<br>893<br>950<br>1,038<br>1,924<br>2,018<br>2,092<br>2,473<br>2,663<br>1,674<br>636<br>Number                                               | 5.0%<br>4.9%<br>5.2%<br>5.7%<br>10.6%<br>11.1%<br>11.5%<br>13.6%<br>14.6%<br>9.2%<br>3.5%<br><b>2024</b><br>Percent                                           | 925<br>955<br>1,054<br>2,182<br>2,139<br>2,156<br>2,517<br>3,143<br>2,306<br>821<br>Number<br>9,671                                      | 4.6%<br>4.8%<br>5.2%<br>10.9%<br>10.6%<br>10.7%<br>12.5%<br>15.6%<br>11.5%<br>4.1%<br><b>2029</b><br>Percent                                          |
| 10 - 14<br>15 - 19<br>20 - 24<br>25 - 34<br>35 - 44<br>45 - 54<br>55 - 64<br>65 - 74<br>75 - 84<br>85+<br><b>Race and Ethnicity</b><br>White Alone<br>Black Alone                                                                                                                     | 810<br>772<br>863<br>995<br>1,849<br>1,896<br>2,270<br>1,888<br>1,220<br>864<br>443<br><b>Ca</b><br>Number<br>8,564<br>4,636                                         | 5.5%<br>5.2%<br>5.9%<br>6.8%<br>12.5%<br>12.9%<br>15.4%<br>12.8%<br>12.8%<br>8.3%<br>5.9%<br>3.0%<br>Percent<br>58.1%<br>31.5%                | 928<br>971<br>991<br>854<br>1,942<br>1,895<br>2,009<br>2,401<br>2,213<br>1,191<br>539<br><b>Cen</b><br>Number<br>8,391<br>5,185                    | 5.5%<br>5.8%<br>5.9%<br>5.1%<br>11.5%<br>11.3%<br>11.9%<br>14.3%<br>13.2%<br>7.1%<br>3.2%<br>Sus 2020<br>Percent<br>49.9%<br>30.8%                                 | 910<br>893<br>950<br>1,038<br>1,924<br>2,018<br>2,092<br>2,473<br>2,663<br>1,674<br>636<br>Number<br>9,112<br>5,387                             | 5.0%<br>4.9%<br>5.2%<br>5.7%<br>10.6%<br>11.1%<br>11.5%<br>13.6%<br>14.6%<br>9.2%<br>3.5%<br><b>2024</b><br>Percent<br>50.1%<br>29.6%                         | 925<br>955<br>1,054<br>2,182<br>2,139<br>2,156<br>2,517<br>3,143<br>2,306<br>821<br>Number<br>9,671<br>6,159                             | 4.6%<br>4.8%<br>5.2%<br>10.9%<br>10.6%<br>10.7%<br>12.5%<br>15.6%<br>11.5%<br>4.1%<br><b>2029</b><br>Percent<br>48.1%<br>30.6%                        |
| 10 - 14<br>15 - 19<br>20 - 24<br>25 - 34<br>35 - 44<br>45 - 54<br>55 - 64<br>65 - 74<br>75 - 84<br>85+<br><b>Race and Ethnicity</b><br>White Alone<br>Black Alone<br>American Indian Alone                                                                                            | 810<br>772<br>863<br>995<br>1,849<br>1,896<br>2,270<br>1,888<br>1,220<br>864<br>443<br><b>Ca</b><br>Number<br>8,564<br>4,636<br>60                                   | 5.5%<br>5.2%<br>5.9%<br>6.8%<br>12.5%<br>12.9%<br>15.4%<br>12.8%<br>8.3%<br>5.9%<br>3.0%<br>Percent<br>58.1%<br>31.5%<br>0.4%                 | 928<br>971<br>991<br>854<br>1,942<br>1,895<br>2,009<br>2,401<br>2,213<br>1,191<br>539<br><b>Cen</b><br>Number<br>8,391<br>5,185<br>118             | 5.5%<br>5.8%<br>5.9%<br>5.1%<br>11.5%<br>11.3%<br>11.9%<br>14.3%<br>13.2%<br>7.1%<br>3.2%<br>Sus 2020<br>Percent<br>49.9%<br>30.8%<br>0.7%                         | 910<br>893<br>950<br>1,038<br>1,924<br>2,018<br>2,092<br>2,473<br>2,663<br>1,674<br>636<br>Number<br>9,112<br>5,387<br>138                      | 5.0%<br>4.9%<br>5.2%<br>5.7%<br>10.6%<br>11.1%<br>11.5%<br>13.6%<br>14.6%<br>9.2%<br>3.5%<br><b>2024</b><br>Percent<br>50.1%<br>29.6%                         | 925<br>955<br>1,054<br>2,182<br>2,139<br>2,156<br>2,517<br>3,143<br>2,306<br>821<br>Number<br>9,671<br>6,159<br>164                      | 4.6%<br>4.8%<br>5.2%<br>10.9%<br>10.6%<br>10.7%<br>12.5%<br>15.6%<br>11.5%<br>4.1%<br><b>2029</b><br>Percent<br>48.1%<br>30.6%<br>0.8%                |
| 10 - 14<br>15 - 19<br>20 - 24<br>25 - 34<br>35 - 44<br>45 - 54<br>55 - 64<br>65 - 74<br>75 - 84<br>85+<br><b>Race and Ethnicity</b><br>White Alone<br>Black Alone<br>American Indian Alone<br>Asian Alone                                                                             | 810<br>772<br>863<br>995<br>1,849<br>1,896<br>2,270<br>1,888<br>1,220<br>864<br>443<br><b>C</b><br>Number<br>8,564<br>4,636<br>60<br>122                             | 5.5%<br>5.2%<br>5.9%<br>6.8%<br>12.5%<br>12.9%<br>15.4%<br>12.8%<br>8.3%<br>5.9%<br>3.0%<br>Percent<br>58.1%<br>31.5%<br>0.4%<br>0.8%         | 928<br>971<br>991<br>854<br>1,942<br>1,895<br>2,009<br>2,401<br>2,213<br>1,191<br>539<br><b>Cen</b><br>Number<br>8,391<br>5,185<br>118<br>227      | 5.5%<br>5.8%<br>5.9%<br>11.5%<br>11.3%<br>11.9%<br>14.3%<br>13.2%<br>7.1%<br>3.2%<br><b>sus 2020</b><br>Percent<br>49.9%<br>30.8%<br>0.7%<br>1.3%                  | 910<br>893<br>950<br>1,038<br>1,924<br>2,018<br>2,092<br>2,473<br>2,663<br>1,674<br>636<br>Number<br>9,112<br>5,387<br>138<br>267<br>4          | 5.0%<br>4.9%<br>5.2%<br>5.7%<br>10.6%<br>11.1%<br>11.5%<br>13.6%<br>14.6%<br>9.2%<br>3.5%<br><b>2024</b><br>Percent<br>50.1%<br>29.6%<br>0.8%<br>1.5%         | 925<br>955<br>1,054<br>2,182<br>2,139<br>2,156<br>2,517<br>3,143<br>2,306<br>821<br>Number<br>9,671<br>6,159<br>164<br>304<br>5          | 4.6%<br>4.8%<br>5.2%<br>10.9%<br>10.6%<br>12.5%<br>12.5%<br>11.5%<br>4.1%<br><b>2029</b><br>Percent<br>48.1%<br>30.6%<br>0.8%<br>1.5%                 |
| 10 - 14<br>15 - 19<br>20 - 24<br>25 - 34<br>35 - 44<br>45 - 54<br>55 - 64<br>65 - 74<br>75 - 84<br>85+<br><b>Race and Ethnicity</b><br>White Alone<br>Black Alone<br>American Indian Alone<br>Asian Alone<br>Pacific Islander Alone                                                   | 810<br>772<br>863<br>995<br>1,849<br>1,896<br>2,270<br>1,888<br>1,220<br>864<br>443<br><b>443</b><br><b>Co</b><br><b>Number</b><br>8,564<br>4,636<br>60<br>122<br>10 | 5.5%<br>5.2%<br>5.9%<br>6.8%<br>12.5%<br>12.9%<br>15.4%<br>12.8%<br>8.3%<br>5.9%<br>3.0%<br>Percent<br>58.1%<br>31.5%<br>0.4%<br>0.8%<br>0.1% | 928<br>971<br>991<br>854<br>1,942<br>1,895<br>2,009<br>2,401<br>2,213<br>1,191<br>539<br><b>Cen</b><br>8,391<br>5,185<br>118<br>2,27<br>4          | 5.5%<br>5.8%<br>5.9%<br>11.5%<br>11.5%<br>11.3%<br>11.9%<br>14.3%<br>13.2%<br>7.1%<br>3.2%<br><b>sus 2020</b><br>Percent<br>49.9%<br>30.8%<br>0.7%<br>1.3%<br>0.0% | 910<br>893<br>950<br>1,038<br>1,924<br>2,018<br>2,092<br>2,473<br>2,663<br>1,674<br>636<br>Number<br>9,112<br>5,387<br>138<br>267               | 5.0%<br>4.9%<br>5.2%<br>10.6%<br>11.1%<br>11.5%<br>13.6%<br>9.2%<br>3.5%<br><b>2024</b><br>Percent<br>50.1%<br>29.6%<br>0.8%<br>1.5%                          | 925<br>955<br>1,054<br>2,182<br>2,139<br>2,156<br>2,517<br>3,143<br>2,306<br>821<br>Number<br>9,671<br>6,159<br>164<br>304               | 4.6%<br>4.8%<br>5.2%<br>10.9%<br>10.6%<br>12.5%<br>15.6%<br>11.5%<br>4.1%<br><b>2029</b><br>Percent<br>48.1%<br>30.6%<br>0.8%<br>1.5%<br>0.0%         |
| 10 - 14<br>15 - 19<br>20 - 24<br>25 - 34<br>35 - 44<br>45 - 54<br>55 - 64<br>65 - 74<br>75 - 84<br>85+<br><b>Race and Ethnicity</b><br>White Alone<br>Black Alone<br>American Indian Alone<br>American Indian Alone<br>Asian Alone<br>Pacific Islander Alone<br>Some Other Race Alone | 810<br>772<br>863<br>995<br>1,849<br>2,270<br>1,888<br>1,220<br>864<br>443<br><b>Co</b><br>Number<br>8,564<br>4,636<br>60<br>122<br>100<br>989                       | 5.5%<br>5.2%<br>6.8%<br>12.5%<br>12.9%<br>15.4%<br>12.8%<br>8.3%<br>5.9%<br>3.0%<br>Percent<br>58.1%<br>31.5%<br>0.4%<br>0.8%<br>0.1%<br>6.7% | 928<br>971<br>991<br>854<br>1,942<br>1,895<br>2,009<br>2,401<br>2,213<br>1,191<br>539<br><b>Cen</b><br>8,391<br>5,185<br>118<br>2,27<br>4<br>1,012 | 5.5%<br>5.8%<br>5.9%<br>11.5%<br>11.3%<br>11.9%<br>14.3%<br>13.2%<br>7.1%<br>3.2%<br>Percent<br>49.9%<br>30.8%<br>0.7%<br>1.3%<br>0.0%<br>6.0%                     | 910<br>893<br>950<br>1,038<br>1,924<br>2,018<br>2,092<br>2,473<br>2,663<br>1,674<br>636<br>Number<br>9,112<br>5,387<br>138<br>267<br>4<br>1,145 | 5.0%<br>4.9%<br>5.2%<br>10.6%<br>11.1%<br>11.5%<br>13.6%<br>14.6%<br>9.2%<br>3.5%<br><b>2024</b><br>Percent<br>50.1%<br>29.6%<br>0.8%<br>1.5%<br>0.0%<br>6.3% | 925<br>955<br>1,054<br>2,182<br>2,139<br>2,156<br>2,517<br>3,143<br>2,306<br>821<br>Number<br>9,671<br>6,159<br>164<br>304<br>5<br>1,298 | 4.6%<br>4.8%<br>5.2%<br>10.9%<br>10.6%<br>12.5%<br>15.6%<br>11.5%<br>4.1%<br><b>2029</b><br>Percent<br>48.1%<br>30.6%<br>0.8%<br>1.5%<br>0.0%<br>6.5% |
| 10 - 14<br>15 - 19<br>20 - 24<br>25 - 34<br>35 - 44<br>45 - 54<br>55 - 64<br>65 - 74<br>75 - 84<br>85+<br><b>Race and Ethnicity</b><br>White Alone<br>Black Alone<br>American Indian Alone<br>American Indian Alone<br>Asian Alone<br>Pacific Islander Alone<br>Some Other Race Alone | 810<br>772<br>863<br>995<br>1,849<br>2,270<br>1,888<br>1,220<br>864<br>443<br><b>Co</b><br>Number<br>8,564<br>4,636<br>60<br>122<br>100<br>989                       | 5.5%<br>5.2%<br>6.8%<br>12.5%<br>12.9%<br>15.4%<br>12.8%<br>8.3%<br>5.9%<br>3.0%<br>Percent<br>58.1%<br>31.5%<br>0.4%<br>0.8%<br>0.1%<br>6.7% | 928<br>971<br>991<br>854<br>1,942<br>1,895<br>2,009<br>2,401<br>2,213<br>1,191<br>539<br><b>Cen</b><br>8,391<br>5,185<br>118<br>2,27<br>4<br>1,012 | 5.5%<br>5.8%<br>5.9%<br>11.5%<br>11.3%<br>11.9%<br>14.3%<br>13.2%<br>7.1%<br>3.2%<br>Percent<br>49.9%<br>30.8%<br>0.7%<br>1.3%<br>0.0%<br>6.0%                     | 910<br>893<br>950<br>1,038<br>1,924<br>2,018<br>2,092<br>2,473<br>2,663<br>1,674<br>636<br>Number<br>9,112<br>5,387<br>138<br>267<br>4<br>1,145 | 5.0%<br>4.9%<br>5.2%<br>10.6%<br>11.1%<br>11.5%<br>13.6%<br>14.6%<br>9.2%<br>3.5%<br><b>2024</b><br>Percent<br>50.1%<br>29.6%<br>0.8%<br>1.5%<br>0.0%<br>6.3% | 925<br>955<br>1,054<br>2,182<br>2,139<br>2,156<br>2,517<br>3,143<br>2,306<br>821<br>Number<br>9,671<br>6,159<br>164<br>304<br>5<br>1,298 | 4.6%<br>4.8%<br>5.2%<br>10.9%<br>10.6%<br>12.5%<br>15.6%<br>11.5%<br>4.1%<br><b>2029</b><br>Percent<br>48.1%<br>30.6%<br>0.8%<br>1.5%<br>0.0%<br>6.5% |