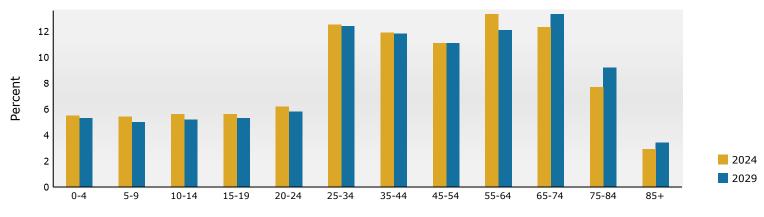

2160 Cleveland Ave, Fort Myers, Florida, 33901 Drive time: 5 minute radius

Prepared by Esri

Latitude: 26.63721 Longitude: -81.87287

| ~                                                                                                                                                                                                                                                                                     |                                                                                                                                                                      |                                                                                                                                               | ~ / ~                                                                                                                                              |                                                                                                                                                                    |                                                                                                                                                 |                                                                                                                                                               |                                                                                                                                          |                                                                                                                                                       |
|---------------------------------------------------------------------------------------------------------------------------------------------------------------------------------------------------------------------------------------------------------------------------------------|----------------------------------------------------------------------------------------------------------------------------------------------------------------------|-----------------------------------------------------------------------------------------------------------------------------------------------|----------------------------------------------------------------------------------------------------------------------------------------------------|--------------------------------------------------------------------------------------------------------------------------------------------------------------------|-------------------------------------------------------------------------------------------------------------------------------------------------|---------------------------------------------------------------------------------------------------------------------------------------------------------------|------------------------------------------------------------------------------------------------------------------------------------------|-------------------------------------------------------------------------------------------------------------------------------------------------------|
| Summary                                                                                                                                                                                                                                                                               |                                                                                                                                                                      | Census 2                                                                                                                                      |                                                                                                                                                    | Census 202                                                                                                                                                         |                                                                                                                                                 | 2024                                                                                                                                                          |                                                                                                                                          | 2029                                                                                                                                                  |
| Population                                                                                                                                                                                                                                                                            |                                                                                                                                                                      |                                                                                                                                               | ,734                                                                                                                                               | 16,82                                                                                                                                                              |                                                                                                                                                 | 18,178                                                                                                                                                        |                                                                                                                                          | 20,095                                                                                                                                                |
| Households                                                                                                                                                                                                                                                                            |                                                                                                                                                                      |                                                                                                                                               | ,292                                                                                                                                               | 7,46                                                                                                                                                               |                                                                                                                                                 | 8,459                                                                                                                                                         |                                                                                                                                          | 9,555                                                                                                                                                 |
| Families                                                                                                                                                                                                                                                                              |                                                                                                                                                                      |                                                                                                                                               | ,126                                                                                                                                               | 3,93                                                                                                                                                               |                                                                                                                                                 | 4,243                                                                                                                                                         |                                                                                                                                          | 4,655                                                                                                                                                 |
| Average Household Size                                                                                                                                                                                                                                                                |                                                                                                                                                                      |                                                                                                                                               | 2.19                                                                                                                                               | 2.2                                                                                                                                                                |                                                                                                                                                 | 2.10                                                                                                                                                          |                                                                                                                                          | 2.06                                                                                                                                                  |
| Owner Occupied Housing Units                                                                                                                                                                                                                                                          |                                                                                                                                                                      |                                                                                                                                               | ,812                                                                                                                                               | 3,19                                                                                                                                                               |                                                                                                                                                 | 3,466                                                                                                                                                         |                                                                                                                                          | 3,740                                                                                                                                                 |
| Renter Occupied Housing Units                                                                                                                                                                                                                                                         |                                                                                                                                                                      |                                                                                                                                               | ,479                                                                                                                                               | 4,26                                                                                                                                                               |                                                                                                                                                 | 4,993                                                                                                                                                         |                                                                                                                                          | 5,815                                                                                                                                                 |
| Median Age                                                                                                                                                                                                                                                                            |                                                                                                                                                                      |                                                                                                                                               | 41.5                                                                                                                                               | 44                                                                                                                                                                 | ·./                                                                                                                                             | 47.2                                                                                                                                                          |                                                                                                                                          | 49.1                                                                                                                                                  |
| Trends: 2024-2029 Annual Rate                                                                                                                                                                                                                                                         |                                                                                                                                                                      |                                                                                                                                               | Area                                                                                                                                               |                                                                                                                                                                    |                                                                                                                                                 | State                                                                                                                                                         |                                                                                                                                          | National                                                                                                                                              |
| Population                                                                                                                                                                                                                                                                            |                                                                                                                                                                      |                                                                                                                                               | 2.03%                                                                                                                                              |                                                                                                                                                                    |                                                                                                                                                 | 0.93%                                                                                                                                                         |                                                                                                                                          | 0.38%                                                                                                                                                 |
| Households                                                                                                                                                                                                                                                                            |                                                                                                                                                                      |                                                                                                                                               | 2.47%                                                                                                                                              |                                                                                                                                                                    |                                                                                                                                                 | 1.15%                                                                                                                                                         |                                                                                                                                          | 0.64%                                                                                                                                                 |
| Families                                                                                                                                                                                                                                                                              |                                                                                                                                                                      |                                                                                                                                               | 1.87%                                                                                                                                              |                                                                                                                                                                    |                                                                                                                                                 | 1.12%                                                                                                                                                         |                                                                                                                                          | 0.56%                                                                                                                                                 |
| Owner HHs                                                                                                                                                                                                                                                                             |                                                                                                                                                                      |                                                                                                                                               | 1.53%                                                                                                                                              |                                                                                                                                                                    |                                                                                                                                                 | 1.66%                                                                                                                                                         |                                                                                                                                          | 0.97%                                                                                                                                                 |
| Median Household Income                                                                                                                                                                                                                                                               |                                                                                                                                                                      |                                                                                                                                               | 3.23%                                                                                                                                              |                                                                                                                                                                    |                                                                                                                                                 | 3.25%                                                                                                                                                         |                                                                                                                                          | 2.95%                                                                                                                                                 |
| Userscholde bei Teisense                                                                                                                                                                                                                                                              |                                                                                                                                                                      |                                                                                                                                               |                                                                                                                                                    | Nie                                                                                                                                                                |                                                                                                                                                 | 2024                                                                                                                                                          | Number                                                                                                                                   | 2029                                                                                                                                                  |
| Households by Income                                                                                                                                                                                                                                                                  |                                                                                                                                                                      |                                                                                                                                               |                                                                                                                                                    |                                                                                                                                                                    |                                                                                                                                                 | Percent                                                                                                                                                       | Number                                                                                                                                   | Percent                                                                                                                                               |
| <\$15,000                                                                                                                                                                                                                                                                             |                                                                                                                                                                      |                                                                                                                                               |                                                                                                                                                    | L                                                                                                                                                                  | L,320                                                                                                                                           | 15.6%                                                                                                                                                         | 1,321                                                                                                                                    | 13.8%                                                                                                                                                 |
| \$15,000 - \$24,999                                                                                                                                                                                                                                                                   |                                                                                                                                                                      |                                                                                                                                               |                                                                                                                                                    |                                                                                                                                                                    | 946                                                                                                                                             | 11.2%                                                                                                                                                         | 867                                                                                                                                      | 9.1%                                                                                                                                                  |
| \$25,000 - \$34,999                                                                                                                                                                                                                                                                   |                                                                                                                                                                      |                                                                                                                                               |                                                                                                                                                    |                                                                                                                                                                    | 860                                                                                                                                             | 10.2%                                                                                                                                                         | 911                                                                                                                                      | 9.5%                                                                                                                                                  |
| \$35,000 - \$49,999<br>\$50,000 - \$74,000                                                                                                                                                                                                                                            |                                                                                                                                                                      |                                                                                                                                               |                                                                                                                                                    |                                                                                                                                                                    | L,235                                                                                                                                           | 14.6%<br>15.1%                                                                                                                                                | 1,229                                                                                                                                    | 12.9%<br>14.8%                                                                                                                                        |
| \$50,000 - \$74,999<br>\$75,000 - \$00,000                                                                                                                                                                                                                                            |                                                                                                                                                                      |                                                                                                                                               |                                                                                                                                                    | L                                                                                                                                                                  | 1,280<br>956                                                                                                                                    |                                                                                                                                                               | 1,411                                                                                                                                    |                                                                                                                                                       |
| \$75,000 - \$99,999                                                                                                                                                                                                                                                                   |                                                                                                                                                                      |                                                                                                                                               |                                                                                                                                                    |                                                                                                                                                                    | 956<br>739                                                                                                                                      | 11.3%<br>8.7%                                                                                                                                                 | 1,108                                                                                                                                    | 11.6%                                                                                                                                                 |
| \$100,000 - \$149,999<br>\$150,000 - \$199,999                                                                                                                                                                                                                                        |                                                                                                                                                                      |                                                                                                                                               |                                                                                                                                                    |                                                                                                                                                                    | 408                                                                                                                                             | 4.8%                                                                                                                                                          | 1,028<br>683                                                                                                                             | 10.8%<br>7.1%                                                                                                                                         |
|                                                                                                                                                                                                                                                                                       |                                                                                                                                                                      |                                                                                                                                               |                                                                                                                                                    |                                                                                                                                                                    | 408<br>715                                                                                                                                      | 4.8%<br>8.5%                                                                                                                                                  | 999                                                                                                                                      | 10.5%                                                                                                                                                 |
| \$200,000+                                                                                                                                                                                                                                                                            |                                                                                                                                                                      |                                                                                                                                               |                                                                                                                                                    |                                                                                                                                                                    | /15                                                                                                                                             | 8.5%                                                                                                                                                          | 999                                                                                                                                      | 10.5%                                                                                                                                                 |
| Median Household Income                                                                                                                                                                                                                                                               |                                                                                                                                                                      |                                                                                                                                               |                                                                                                                                                    | ¢17                                                                                                                                                                | 7,907                                                                                                                                           |                                                                                                                                                               | \$56,158                                                                                                                                 |                                                                                                                                                       |
| Average Household Income                                                                                                                                                                                                                                                              |                                                                                                                                                                      |                                                                                                                                               |                                                                                                                                                    |                                                                                                                                                                    | 3,452                                                                                                                                           |                                                                                                                                                               | \$99,257                                                                                                                                 |                                                                                                                                                       |
| Per Capita Income                                                                                                                                                                                                                                                                     |                                                                                                                                                                      |                                                                                                                                               |                                                                                                                                                    |                                                                                                                                                                    | 3,432<br>3,825                                                                                                                                  |                                                                                                                                                               | \$47,207                                                                                                                                 |                                                                                                                                                       |
| Per Capita Income                                                                                                                                                                                                                                                                     | 6                                                                                                                                                                    | ensus 2010                                                                                                                                    | Cen                                                                                                                                                | پوټ<br>sus 2020                                                                                                                                                    | 5,025                                                                                                                                           | 2024                                                                                                                                                          | \$ <del>4</del> 7,207                                                                                                                    | 2029                                                                                                                                                  |
| Population by Age                                                                                                                                                                                                                                                                     | Number                                                                                                                                                               | Percent                                                                                                                                       | Number                                                                                                                                             | Percent                                                                                                                                                            | Number                                                                                                                                          |                                                                                                                                                               | Number                                                                                                                                   | Percent                                                                                                                                               |
| 0 - 4                                                                                                                                                                                                                                                                                 |                                                                                                                                                                      |                                                                                                                                               | 890                                                                                                                                                | 5.3%                                                                                                                                                               | 907                                                                                                                                             | 5.0%                                                                                                                                                          | 965                                                                                                                                      | 4.8%                                                                                                                                                  |
|                                                                                                                                                                                                                                                                                       | 803                                                                                                                                                                  | 5 9%                                                                                                                                          |                                                                                                                                                    |                                                                                                                                                                    |                                                                                                                                                 |                                                                                                                                                               | 931                                                                                                                                      | 4.6%                                                                                                                                                  |
| 5 - 9                                                                                                                                                                                                                                                                                 | 863<br>810                                                                                                                                                           | 5.9%<br>5.5%                                                                                                                                  |                                                                                                                                                    |                                                                                                                                                                    |                                                                                                                                                 |                                                                                                                                                               |                                                                                                                                          |                                                                                                                                                       |
| 5 - 9<br>10 - 14                                                                                                                                                                                                                                                                      | 810                                                                                                                                                                  | 5.5%                                                                                                                                          | 928                                                                                                                                                | 5.5%                                                                                                                                                               | 910                                                                                                                                             | 5.0%                                                                                                                                                          |                                                                                                                                          |                                                                                                                                                       |
| 10 - 14                                                                                                                                                                                                                                                                               | 810<br>772                                                                                                                                                           | 5.5%<br>5.2%                                                                                                                                  | 928<br>971                                                                                                                                         | 5.5%<br>5.8%                                                                                                                                                       | 910<br>893                                                                                                                                      | 5.0%<br>4.9%                                                                                                                                                  | 925                                                                                                                                      | 4.6%                                                                                                                                                  |
| 10 - 14<br>15 - 19                                                                                                                                                                                                                                                                    | 810<br>772<br>863                                                                                                                                                    | 5.5%<br>5.2%<br>5.9%                                                                                                                          | 928<br>971<br>991                                                                                                                                  | 5.5%<br>5.8%<br>5.9%                                                                                                                                               | 910<br>893<br>950                                                                                                                               | 5.0%<br>4.9%<br>5.2%                                                                                                                                          | 925<br>955                                                                                                                               | 4.6%<br>4.8%                                                                                                                                          |
| 10 - 14<br>15 - 19<br>20 - 24                                                                                                                                                                                                                                                         | 810<br>772<br>863<br>995                                                                                                                                             | 5.5%<br>5.2%<br>5.9%<br>6.8%                                                                                                                  | 928<br>971<br>991<br>854                                                                                                                           | 5.5%<br>5.8%<br>5.9%<br>5.1%                                                                                                                                       | 910<br>893<br>950<br>1,038                                                                                                                      | 5.0%<br>4.9%<br>5.2%<br>5.7%                                                                                                                                  | 925<br>955<br>1,054                                                                                                                      | 4.6%<br>4.8%<br>5.2%                                                                                                                                  |
| 10 - 14<br>15 - 19                                                                                                                                                                                                                                                                    | 810<br>772<br>863<br>995<br>1,849                                                                                                                                    | 5.5%<br>5.2%<br>5.9%<br>6.8%<br>12.5%                                                                                                         | 928<br>971<br>991<br>854<br>1,942                                                                                                                  | 5.5%<br>5.8%<br>5.9%<br>5.1%<br>11.5%                                                                                                                              | 910<br>893<br>950<br>1,038<br>1,924                                                                                                             | 5.0%<br>4.9%<br>5.2%<br>5.7%<br>10.6%                                                                                                                         | 925<br>955<br>1,054<br>2,182                                                                                                             | 4.6%<br>4.8%<br>5.2%<br>10.9%                                                                                                                         |
| 10 - 14<br>15 - 19<br>20 - 24<br>25 - 34<br>35 - 44                                                                                                                                                                                                                                   | 810<br>772<br>863<br>995<br>1,849<br>1,896                                                                                                                           | 5.5%<br>5.2%<br>5.9%<br>6.8%<br>12.5%<br>12.9%                                                                                                | 928<br>971<br>991<br>854<br>1,942<br>1,895                                                                                                         | 5.5%<br>5.8%<br>5.9%<br>5.1%<br>11.5%<br>11.3%                                                                                                                     | 910<br>893<br>950<br>1,038<br>1,924<br>2,018                                                                                                    | 5.0%<br>4.9%<br>5.2%<br>5.7%<br>10.6%<br>11.1%                                                                                                                | 925<br>955<br>1,054<br>2,182<br>2,139                                                                                                    | 4.6%<br>4.8%<br>5.2%<br>10.9%<br>10.6%                                                                                                                |
| 10 - 14<br>15 - 19<br>20 - 24<br>25 - 34<br>35 - 44<br>45 - 54                                                                                                                                                                                                                        | 810<br>772<br>863<br>995<br>1,849<br>1,896<br>2,270                                                                                                                  | 5.5%<br>5.2%<br>5.9%<br>6.8%<br>12.5%<br>12.9%<br>15.4%                                                                                       | 928<br>971<br>991<br>854<br>1,942<br>1,895<br>2,009                                                                                                | 5.5%<br>5.8%<br>5.9%<br>5.1%<br>11.5%<br>11.3%<br>11.9%                                                                                                            | 910<br>893<br>950<br>1,038<br>1,924<br>2,018<br>2,092                                                                                           | 5.0%<br>4.9%<br>5.2%<br>5.7%<br>10.6%<br>11.1%<br>11.5%                                                                                                       | 925<br>955<br>1,054<br>2,182<br>2,139<br>2,156                                                                                           | 4.6%<br>4.8%<br>5.2%<br>10.9%<br>10.6%<br>10.7%                                                                                                       |
| 10 - 14<br>15 - 19<br>20 - 24<br>25 - 34<br>35 - 44<br>45 - 54<br>55 - 64                                                                                                                                                                                                             | 810<br>772<br>863<br>995<br>1,849<br>1,896<br>2,270<br>1,888                                                                                                         | 5.5%<br>5.2%<br>5.9%<br>6.8%<br>12.5%<br>12.9%<br>15.4%<br>12.8%                                                                              | 928<br>971<br>991<br>854<br>1,942<br>1,895<br>2,009<br>2,401                                                                                       | 5.5%<br>5.8%<br>5.9%<br>5.1%<br>11.5%<br>11.3%<br>11.9%<br>14.3%                                                                                                   | 910<br>893<br>950<br>1,038<br>1,924<br>2,018<br>2,092<br>2,473                                                                                  | 5.0%<br>4.9%<br>5.2%<br>5.7%<br>10.6%<br>11.1%<br>11.5%<br>13.6%                                                                                              | 925<br>955<br>1,054<br>2,182<br>2,139<br>2,156<br>2,517                                                                                  | 4.6%<br>4.8%<br>5.2%<br>10.9%<br>10.6%<br>10.7%<br>12.5%                                                                                              |
| 10 - 14<br>15 - 19<br>20 - 24<br>25 - 34<br>35 - 44<br>45 - 54<br>55 - 64<br>65 - 74                                                                                                                                                                                                  | 810<br>772<br>863<br>995<br>1,849<br>1,896<br>2,270<br>1,888<br>1,220                                                                                                | 5.5%<br>5.2%<br>5.9%<br>6.8%<br>12.5%<br>12.9%<br>15.4%<br>12.8%<br>8.3%                                                                      | 928<br>971<br>991<br>854<br>1,942<br>1,895<br>2,009<br>2,401<br>2,213                                                                              | 5.5%<br>5.8%<br>5.9%<br>5.1%<br>11.5%<br>11.3%<br>11.9%<br>14.3%<br>13.2%                                                                                          | 910<br>893<br>950<br>1,038<br>1,924<br>2,018<br>2,092<br>2,473<br>2,663                                                                         | 5.0%<br>4.9%<br>5.2%<br>5.7%<br>10.6%<br>11.1%<br>11.5%<br>13.6%<br>14.6%                                                                                     | 925<br>955<br>1,054<br>2,182<br>2,139<br>2,156<br>2,517<br>3,143                                                                         | 4.6%<br>4.8%<br>5.2%<br>10.9%<br>10.6%<br>10.7%<br>12.5%<br>15.6%                                                                                     |
| 10 - 14<br>15 - 19<br>20 - 24<br>25 - 34<br>35 - 44<br>45 - 54<br>55 - 64<br>65 - 74<br>75 - 84                                                                                                                                                                                       | 810<br>772<br>863<br>995<br>1,849<br>1,896<br>2,270<br>1,888<br>1,220<br>864                                                                                         | 5.5%<br>5.2%<br>5.9%<br>6.8%<br>12.5%<br>12.9%<br>15.4%<br>12.8%<br>8.3%<br>5.9%                                                              | 928<br>971<br>991<br>854<br>1,942<br>1,895<br>2,009<br>2,401<br>2,213<br>1,191                                                                     | 5.5%<br>5.8%<br>5.9%<br>5.1%<br>11.5%<br>11.3%<br>11.9%<br>14.3%<br>13.2%<br>7.1%                                                                                  | 910<br>893<br>950<br>1,038<br>1,924<br>2,018<br>2,092<br>2,473<br>2,663<br>1,674                                                                | 5.0%<br>4.9%<br>5.2%<br>5.7%<br>10.6%<br>11.1%<br>11.5%<br>13.6%<br>14.6%<br>9.2%                                                                             | 925<br>955<br>1,054<br>2,182<br>2,139<br>2,156<br>2,517<br>3,143<br>2,306                                                                | 4.6%<br>4.8%<br>5.2%<br>10.9%<br>10.6%<br>10.7%<br>12.5%<br>15.6%<br>11.5%                                                                            |
| 10 - 14<br>15 - 19<br>20 - 24<br>25 - 34<br>35 - 44<br>45 - 54<br>55 - 64<br>65 - 74                                                                                                                                                                                                  | 810<br>772<br>863<br>995<br>1,849<br>1,896<br>2,270<br>1,888<br>1,220<br>864<br>443                                                                                  | 5.5%<br>5.2%<br>6.8%<br>12.5%<br>12.9%<br>15.4%<br>12.8%<br>8.3%<br>5.9%<br>3.0%                                                              | 928<br>971<br>991<br>854<br>1,942<br>1,895<br>2,009<br>2,401<br>2,213<br>1,191<br>539                                                              | 5.5%<br>5.8%<br>5.9%<br>5.1%<br>11.5%<br>11.3%<br>11.9%<br>14.3%<br>13.2%<br>7.1%<br>3.2%                                                                          | 910<br>893<br>950<br>1,038<br>1,924<br>2,018<br>2,092<br>2,473<br>2,663                                                                         | 5.0%<br>4.9%<br>5.2%<br>5.7%<br>10.6%<br>11.1%<br>11.5%<br>13.6%<br>14.6%<br>9.2%<br>3.5%                                                                     | 925<br>955<br>1,054<br>2,182<br>2,139<br>2,156<br>2,517<br>3,143                                                                         | $\begin{array}{c} 4.6\% \\ 4.8\% \\ 5.2\% \\ 10.9\% \\ 10.6\% \\ 10.7\% \\ 12.5\% \\ 15.6\% \\ 11.5\% \\ 4.1\% \end{array}$                           |
| 10 - 14<br>15 - 19<br>20 - 24<br>25 - 34<br>35 - 44<br>45 - 54<br>55 - 64<br>65 - 74<br>75 - 84<br>85+                                                                                                                                                                                | 810<br>772<br>863<br>995<br>1,849<br>1,896<br>2,270<br>1,888<br>1,220<br>864<br>443                                                                                  | 5.5%<br>5.2%<br>5.9%<br>6.8%<br>12.5%<br>12.9%<br>15.4%<br>12.8%<br>8.3%<br>5.9%<br>3.0%<br>ensus 2010                                        | 928<br>971<br>991<br>854<br>1,942<br>1,895<br>2,009<br>2,401<br>2,213<br>1,191<br>539<br><b>Cen</b>                                                | 5.5%<br>5.8%<br>5.9%<br>5.1%<br>11.5%<br>11.3%<br>11.9%<br>14.3%<br>13.2%<br>7.1%<br>3.2%<br>sus 2020                                                              | 910<br>893<br>950<br>1,038<br>1,924<br>2,018<br>2,092<br>2,473<br>2,663<br>1,674<br>636                                                         | 5.0%<br>4.9%<br>5.2%<br>5.7%<br>10.6%<br>11.1%<br>11.5%<br>13.6%<br>14.6%<br>9.2%<br>3.5%<br><b>2024</b>                                                      | 925<br>955<br>1,054<br>2,182<br>2,139<br>2,156<br>2,517<br>3,143<br>2,306<br>821                                                         | 4.6%<br>4.8%<br>5.2%<br>10.9%<br>10.6%<br>10.7%<br>12.5%<br>15.6%<br>11.5%<br>4.1%<br><b>2029</b>                                                     |
| 10 - 14<br>15 - 19<br>20 - 24<br>25 - 34<br>35 - 44<br>45 - 54<br>55 - 64<br>65 - 74<br>75 - 84<br>85+<br><b>Race and Ethnicity</b>                                                                                                                                                   | 810<br>772<br>863<br>995<br>1,849<br>1,896<br>2,270<br>1,888<br>1,220<br>864<br>443<br>443<br><b>Co</b>                                                              | 5.5%<br>5.2%<br>5.9%<br>6.8%<br>12.5%<br>12.9%<br>15.4%<br>12.8%<br>8.3%<br>5.9%<br>3.0%<br><b>ensus 2010</b><br>Percent                      | 928<br>971<br>991<br>854<br>1,942<br>1,895<br>2,009<br>2,401<br>2,213<br>1,191<br>539<br><b>Cen</b><br>Number                                      | 5.5%<br>5.8%<br>5.9%<br>5.1%<br>11.5%<br>11.3%<br>11.9%<br>14.3%<br>13.2%<br>7.1%<br>3.2%<br>sus 2020<br>Percent                                                   | 910<br>893<br>950<br>1,038<br>1,924<br>2,018<br>2,092<br>2,473<br>2,663<br>1,674<br>636<br>Number                                               | 5.0%<br>4.9%<br>5.2%<br>5.7%<br>10.6%<br>11.1%<br>11.5%<br>13.6%<br>14.6%<br>9.2%<br>3.5%<br><b>2024</b><br>Percent                                           | 925<br>955<br>1,054<br>2,182<br>2,139<br>2,156<br>2,517<br>3,143<br>2,306<br>821<br>Number                                               | 4.6%<br>4.8%<br>5.2%<br>10.9%<br>10.6%<br>10.7%<br>12.5%<br>15.6%<br>11.5%<br>4.1%<br><b>2029</b><br>Percent                                          |
| 10 - 14<br>15 - 19<br>20 - 24<br>25 - 34<br>35 - 44<br>45 - 54<br>55 - 64<br>65 - 74<br>75 - 84<br>85+                                                                                                                                                                                | 810<br>772<br>863<br>995<br>1,849<br>1,896<br>2,270<br>1,888<br>1,220<br>864<br>443                                                                                  | 5.5%<br>5.2%<br>5.9%<br>6.8%<br>12.5%<br>12.9%<br>15.4%<br>12.8%<br>12.8%<br>8.3%<br>5.9%<br>3.0%<br>Percent<br>58.1%                         | 928<br>971<br>991<br>854<br>1,942<br>1,895<br>2,009<br>2,401<br>2,213<br>1,191<br>539<br><b>Cen</b><br>Number<br>8,391                             | 5.5%<br>5.8%<br>5.9%<br>5.1%<br>11.5%<br>11.3%<br>11.9%<br>14.3%<br>13.2%<br>7.1%<br>3.2%<br>sus 2020                                                              | 910<br>893<br>950<br>1,038<br>1,924<br>2,018<br>2,092<br>2,473<br>2,663<br>1,674<br>636<br>Number<br>9,112                                      | 5.0%<br>4.9%<br>5.2%<br>5.7%<br>10.6%<br>11.1%<br>11.5%<br>13.6%<br>14.6%<br>9.2%<br>3.5%<br><b>2024</b><br>Percent<br>50.1%                                  | 925<br>955<br>1,054<br>2,182<br>2,139<br>2,156<br>2,517<br>3,143<br>2,306<br>821                                                         | 4.6%<br>4.8%<br>5.2%<br>10.9%<br>10.6%<br>10.7%<br>12.5%<br>15.6%<br>11.5%<br>4.1%<br><b>2029</b><br>Percent<br>48.1%                                 |
| 10 - 14<br>15 - 19<br>20 - 24<br>25 - 34<br>35 - 44<br>45 - 54<br>55 - 64<br>65 - 74<br>75 - 84<br>85+<br><b>Race and Ethnicity</b><br>White Alone                                                                                                                                    | 810<br>772<br>863<br>995<br>1,849<br>1,896<br>2,270<br>1,888<br>1,220<br>864<br>443<br><b>Co</b><br>Number<br>8,564                                                  | 5.5%<br>5.2%<br>5.9%<br>6.8%<br>12.5%<br>12.9%<br>15.4%<br>12.8%<br>8.3%<br>5.9%<br>3.0%<br>ensus 2010<br>Percent                             | 928<br>971<br>991<br>854<br>1,942<br>1,895<br>2,009<br>2,401<br>2,213<br>1,191<br>539<br><b>Cen</b><br>Number                                      | 5.5%<br>5.8%<br>5.9%<br>5.1%<br>11.5%<br>11.3%<br>11.9%<br>14.3%<br>13.2%<br>7.1%<br>3.2%<br><b>sus 2020</b><br>Percent<br>49.9%                                   | 910<br>893<br>950<br>1,038<br>1,924<br>2,018<br>2,092<br>2,473<br>2,663<br>1,674<br>636<br>Number                                               | 5.0%<br>4.9%<br>5.2%<br>5.7%<br>10.6%<br>11.1%<br>11.5%<br>13.6%<br>14.6%<br>9.2%<br>3.5%<br><b>2024</b><br>Percent                                           | 925<br>955<br>1,054<br>2,182<br>2,139<br>2,156<br>2,517<br>3,143<br>2,306<br>821<br>Number<br>9,671                                      | 4.6%<br>4.8%<br>5.2%<br>10.9%<br>10.6%<br>10.7%<br>12.5%<br>15.6%<br>11.5%<br>4.1%<br><b>2029</b><br>Percent                                          |
| 10 - 14<br>15 - 19<br>20 - 24<br>25 - 34<br>35 - 44<br>45 - 54<br>55 - 64<br>65 - 74<br>75 - 84<br>85+<br><b>Race and Ethnicity</b><br>White Alone<br>Black Alone                                                                                                                     | 810<br>772<br>863<br>995<br>1,849<br>1,896<br>2,270<br>1,888<br>1,220<br>864<br>443<br><b>Ca</b><br>Number<br>8,564<br>4,636                                         | 5.5%<br>5.2%<br>5.9%<br>6.8%<br>12.5%<br>12.9%<br>15.4%<br>12.8%<br>12.8%<br>8.3%<br>5.9%<br>3.0%<br>Percent<br>58.1%<br>31.5%                | 928<br>971<br>991<br>854<br>1,942<br>1,895<br>2,009<br>2,401<br>2,213<br>1,191<br>539<br><b>Cen</b><br>Number<br>8,391<br>5,185                    | 5.5%<br>5.8%<br>5.9%<br>5.1%<br>11.5%<br>11.3%<br>11.9%<br>14.3%<br>13.2%<br>7.1%<br>3.2%<br>Sus 2020<br>Percent<br>49.9%<br>30.8%                                 | 910<br>893<br>950<br>1,038<br>1,924<br>2,018<br>2,092<br>2,473<br>2,663<br>1,674<br>636<br>Number<br>9,112<br>5,387                             | 5.0%<br>4.9%<br>5.2%<br>5.7%<br>10.6%<br>11.1%<br>11.5%<br>13.6%<br>14.6%<br>9.2%<br>3.5%<br><b>2024</b><br>Percent<br>50.1%<br>29.6%                         | 925<br>955<br>1,054<br>2,182<br>2,139<br>2,156<br>2,517<br>3,143<br>2,306<br>821<br>Number<br>9,671<br>6,159                             | 4.6%<br>4.8%<br>5.2%<br>10.9%<br>10.6%<br>10.7%<br>12.5%<br>15.6%<br>11.5%<br>4.1%<br><b>2029</b><br>Percent<br>48.1%<br>30.6%                        |
| 10 - 14<br>15 - 19<br>20 - 24<br>25 - 34<br>35 - 44<br>45 - 54<br>55 - 64<br>65 - 74<br>75 - 84<br>85+<br><b>Race and Ethnicity</b><br>White Alone<br>Black Alone<br>American Indian Alone                                                                                            | 810<br>772<br>863<br>995<br>1,849<br>1,896<br>2,270<br>1,888<br>1,220<br>864<br>443<br><b>Ca</b><br>Number<br>8,564<br>4,636<br>60                                   | 5.5%<br>5.2%<br>5.9%<br>6.8%<br>12.5%<br>12.9%<br>15.4%<br>12.8%<br>8.3%<br>5.9%<br>3.0%<br>Percent<br>58.1%<br>31.5%<br>0.4%                 | 928<br>971<br>991<br>854<br>1,942<br>1,895<br>2,009<br>2,401<br>2,213<br>1,191<br>539<br><b>Cen</b><br>Number<br>8,391<br>5,185<br>118             | 5.5%<br>5.8%<br>5.9%<br>5.1%<br>11.5%<br>11.3%<br>11.9%<br>14.3%<br>13.2%<br>7.1%<br>3.2%<br>Sus 2020<br>Percent<br>49.9%<br>30.8%<br>0.7%                         | 910<br>893<br>950<br>1,038<br>1,924<br>2,018<br>2,092<br>2,473<br>2,663<br>1,674<br>636<br>Number<br>9,112<br>5,387<br>138                      | 5.0%<br>4.9%<br>5.2%<br>5.7%<br>10.6%<br>11.1%<br>11.5%<br>13.6%<br>14.6%<br>9.2%<br>3.5%<br><b>2024</b><br>Percent<br>50.1%<br>29.6%                         | 925<br>955<br>1,054<br>2,182<br>2,139<br>2,156<br>2,517<br>3,143<br>2,306<br>821<br>Number<br>9,671<br>6,159<br>164                      | 4.6%<br>4.8%<br>5.2%<br>10.9%<br>10.6%<br>10.7%<br>12.5%<br>15.6%<br>11.5%<br>4.1%<br><b>2029</b><br>Percent<br>48.1%<br>30.6%<br>0.8%                |
| 10 - 14<br>15 - 19<br>20 - 24<br>25 - 34<br>35 - 44<br>45 - 54<br>55 - 64<br>65 - 74<br>75 - 84<br>85+<br><b>Race and Ethnicity</b><br>White Alone<br>Black Alone<br>American Indian Alone<br>Asian Alone                                                                             | 810<br>772<br>863<br>995<br>1,849<br>1,896<br>2,270<br>1,888<br>1,220<br>864<br>443<br><b>C</b><br>Number<br>8,564<br>4,636<br>60<br>122                             | 5.5%<br>5.2%<br>5.9%<br>6.8%<br>12.5%<br>12.9%<br>15.4%<br>12.8%<br>8.3%<br>5.9%<br>3.0%<br>Percent<br>58.1%<br>31.5%<br>0.4%<br>0.8%         | 928<br>971<br>991<br>854<br>1,942<br>1,895<br>2,009<br>2,401<br>2,213<br>1,191<br>539<br><b>Cen</b><br>Number<br>8,391<br>5,185<br>118<br>227      | 5.5%<br>5.8%<br>5.9%<br>11.5%<br>11.3%<br>11.9%<br>14.3%<br>13.2%<br>7.1%<br>3.2%<br><b>sus 2020</b><br>Percent<br>49.9%<br>30.8%<br>0.7%<br>1.3%                  | 910<br>893<br>950<br>1,038<br>1,924<br>2,018<br>2,092<br>2,473<br>2,663<br>1,674<br>636<br>Number<br>9,112<br>5,387<br>138<br>267<br>4          | 5.0%<br>4.9%<br>5.2%<br>5.7%<br>10.6%<br>11.1%<br>11.5%<br>13.6%<br>14.6%<br>9.2%<br>3.5%<br><b>2024</b><br>Percent<br>50.1%<br>29.6%<br>0.8%<br>1.5%         | 925<br>955<br>1,054<br>2,182<br>2,139<br>2,156<br>2,517<br>3,143<br>2,306<br>821<br>Number<br>9,671<br>6,159<br>164<br>304<br>5          | 4.6%<br>4.8%<br>5.2%<br>10.9%<br>10.6%<br>12.5%<br>12.5%<br>11.5%<br>4.1%<br><b>2029</b><br>Percent<br>48.1%<br>30.6%<br>0.8%<br>1.5%                 |
| 10 - 14<br>15 - 19<br>20 - 24<br>25 - 34<br>35 - 44<br>45 - 54<br>55 - 64<br>65 - 74<br>75 - 84<br>85+<br><b>Race and Ethnicity</b><br>White Alone<br>Black Alone<br>American Indian Alone<br>Asian Alone<br>Pacific Islander Alone                                                   | 810<br>772<br>863<br>995<br>1,849<br>1,896<br>2,270<br>1,888<br>1,220<br>864<br>443<br><b>443</b><br><b>Co</b><br><b>Number</b><br>8,564<br>4,636<br>60<br>122<br>10 | 5.5%<br>5.2%<br>5.9%<br>6.8%<br>12.5%<br>12.9%<br>15.4%<br>12.8%<br>8.3%<br>5.9%<br>3.0%<br>Percent<br>58.1%<br>31.5%<br>0.4%<br>0.8%<br>0.1% | 928<br>971<br>991<br>854<br>1,942<br>1,895<br>2,009<br>2,401<br>2,213<br>1,191<br>539<br><b>Cen</b><br>8,391<br>5,185<br>118<br>2,27<br>4          | 5.5%<br>5.8%<br>5.9%<br>11.5%<br>11.5%<br>11.3%<br>11.9%<br>14.3%<br>13.2%<br>7.1%<br>3.2%<br><b>sus 2020</b><br>Percent<br>49.9%<br>30.8%<br>0.7%<br>1.3%<br>0.0% | 910<br>893<br>950<br>1,038<br>1,924<br>2,018<br>2,092<br>2,473<br>2,663<br>1,674<br>636<br>Number<br>9,112<br>5,387<br>138<br>267               | 5.0%<br>4.9%<br>5.2%<br>10.6%<br>11.1%<br>11.5%<br>13.6%<br>9.2%<br>3.5%<br><b>2024</b><br>Percent<br>50.1%<br>29.6%<br>0.8%<br>1.5%                          | 925<br>955<br>1,054<br>2,182<br>2,139<br>2,156<br>2,517<br>3,143<br>2,306<br>821<br>Number<br>9,671<br>6,159<br>164<br>304               | 4.6%<br>4.8%<br>5.2%<br>10.9%<br>10.6%<br>12.5%<br>15.6%<br>11.5%<br>4.1%<br><b>2029</b><br>Percent<br>48.1%<br>30.6%<br>0.8%<br>1.5%<br>0.0%         |
| 10 - 14<br>15 - 19<br>20 - 24<br>25 - 34<br>35 - 44<br>45 - 54<br>55 - 64<br>65 - 74<br>75 - 84<br>85+<br><b>Race and Ethnicity</b><br>White Alone<br>Black Alone<br>American Indian Alone<br>American Indian Alone<br>Asian Alone<br>Pacific Islander Alone<br>Some Other Race Alone | 810<br>772<br>863<br>995<br>1,849<br>2,270<br>1,888<br>1,220<br>864<br>443<br><b>Co</b><br>Number<br>8,564<br>4,636<br>60<br>122<br>100<br>989                       | 5.5%<br>5.2%<br>6.8%<br>12.5%<br>12.9%<br>15.4%<br>12.8%<br>8.3%<br>5.9%<br>3.0%<br>Percent<br>58.1%<br>31.5%<br>0.4%<br>0.8%<br>0.1%<br>6.7% | 928<br>971<br>991<br>854<br>1,942<br>1,895<br>2,009<br>2,401<br>2,213<br>1,191<br>539<br><b>Cen</b><br>8,391<br>5,185<br>118<br>2,27<br>4<br>1,012 | 5.5%<br>5.8%<br>5.9%<br>11.5%<br>11.3%<br>11.9%<br>14.3%<br>13.2%<br>7.1%<br>3.2%<br>Percent<br>49.9%<br>30.8%<br>0.7%<br>1.3%<br>0.0%<br>6.0%                     | 910<br>893<br>950<br>1,038<br>1,924<br>2,018<br>2,092<br>2,473<br>2,663<br>1,674<br>636<br>Number<br>9,112<br>5,387<br>138<br>267<br>4<br>1,145 | 5.0%<br>4.9%<br>5.2%<br>10.6%<br>11.1%<br>11.5%<br>13.6%<br>14.6%<br>9.2%<br>3.5%<br><b>2024</b><br>Percent<br>50.1%<br>29.6%<br>0.8%<br>1.5%<br>0.0%<br>6.3% | 925<br>955<br>1,054<br>2,182<br>2,139<br>2,156<br>2,517<br>3,143<br>2,306<br>821<br>Number<br>9,671<br>6,159<br>164<br>304<br>5<br>1,298 | 4.6%<br>4.8%<br>5.2%<br>10.9%<br>10.6%<br>12.5%<br>15.6%<br>11.5%<br>4.1%<br><b>2029</b><br>Percent<br>48.1%<br>30.6%<br>0.8%<br>1.5%<br>0.0%<br>6.5% |
| 10 - 14<br>15 - 19<br>20 - 24<br>25 - 34<br>35 - 44<br>45 - 54<br>55 - 64<br>65 - 74<br>75 - 84<br>85+<br><b>Race and Ethnicity</b><br>White Alone<br>Black Alone<br>American Indian Alone<br>American Indian Alone<br>Asian Alone<br>Pacific Islander Alone<br>Some Other Race Alone | 810<br>772<br>863<br>995<br>1,849<br>2,270<br>1,888<br>1,220<br>864<br>443<br><b>Co</b><br>Number<br>8,564<br>4,636<br>60<br>122<br>100<br>989                       | 5.5%<br>5.2%<br>6.8%<br>12.5%<br>12.9%<br>15.4%<br>12.8%<br>8.3%<br>5.9%<br>3.0%<br>Percent<br>58.1%<br>31.5%<br>0.4%<br>0.8%<br>0.1%<br>6.7% | 928<br>971<br>991<br>854<br>1,942<br>1,895<br>2,009<br>2,401<br>2,213<br>1,191<br>539<br><b>Cen</b><br>8,391<br>5,185<br>118<br>2,27<br>4<br>1,012 | 5.5%<br>5.8%<br>5.9%<br>11.5%<br>11.3%<br>11.9%<br>14.3%<br>13.2%<br>7.1%<br>3.2%<br>Percent<br>49.9%<br>30.8%<br>0.7%<br>1.3%<br>0.0%<br>6.0%                     | 910<br>893<br>950<br>1,038<br>1,924<br>2,018<br>2,092<br>2,473<br>2,663<br>1,674<br>636<br>Number<br>9,112<br>5,387<br>138<br>267<br>4<br>1,145 | 5.0%<br>4.9%<br>5.2%<br>10.6%<br>11.1%<br>11.5%<br>13.6%<br>14.6%<br>9.2%<br>3.5%<br><b>2024</b><br>Percent<br>50.1%<br>29.6%<br>0.8%<br>1.5%<br>0.0%<br>6.3% | 925<br>955<br>1,054<br>2,182<br>2,139<br>2,156<br>2,517<br>3,143<br>2,306<br>821<br>Number<br>9,671<br>6,159<br>164<br>304<br>5<br>1,298 | 4.6%<br>4.8%<br>5.2%<br>10.9%<br>10.6%<br>12.5%<br>15.6%<br>11.5%<br>4.1%<br><b>2029</b><br>Percent<br>48.1%<br>30.6%<br>0.8%<br>1.5%<br>0.0%<br>6.5% |