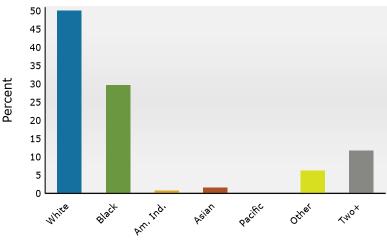

2160 Cleveland Ave, Fort Myers, Florida, 33901 Drive time: 5 minute radius

Prepared by Esri

Latitude: 26.63721 Longitude: -81.87287

| ~                                                                                                                                                                                                                                                                                     |                                                                                                                                                                      |                                                                                                                                               | ~ / ~                                                                                                                                              |                                                                                                                                                                    |                                                                                                                                                 |                                                                                                                                                               |                                                                                                                                          |                                                                                                                                                       |
|---------------------------------------------------------------------------------------------------------------------------------------------------------------------------------------------------------------------------------------------------------------------------------------|----------------------------------------------------------------------------------------------------------------------------------------------------------------------|-----------------------------------------------------------------------------------------------------------------------------------------------|----------------------------------------------------------------------------------------------------------------------------------------------------|--------------------------------------------------------------------------------------------------------------------------------------------------------------------|-------------------------------------------------------------------------------------------------------------------------------------------------|---------------------------------------------------------------------------------------------------------------------------------------------------------------|------------------------------------------------------------------------------------------------------------------------------------------|-------------------------------------------------------------------------------------------------------------------------------------------------------|
| Summary                                                                                                                                                                                                                                                                               |                                                                                                                                                                      | Census 2                                                                                                                                      |                                                                                                                                                    | Census 202                                                                                                                                                         |                                                                                                                                                 | 2024                                                                                                                                                          |                                                                                                                                          | 2029                                                                                                                                                  |
| Population                                                                                                                                                                                                                                                                            |                                                                                                                                                                      |                                                                                                                                               | ,734                                                                                                                                               | 16,82                                                                                                                                                              |                                                                                                                                                 | 18,178                                                                                                                                                        |                                                                                                                                          | 20,095                                                                                                                                                |
| Households                                                                                                                                                                                                                                                                            |                                                                                                                                                                      |                                                                                                                                               | ,292                                                                                                                                               | 7,46                                                                                                                                                               |                                                                                                                                                 | 8,459                                                                                                                                                         |                                                                                                                                          | 9,555                                                                                                                                                 |
| Families                                                                                                                                                                                                                                                                              |                                                                                                                                                                      |                                                                                                                                               | ,126                                                                                                                                               | 3,93                                                                                                                                                               |                                                                                                                                                 | 4,243                                                                                                                                                         |                                                                                                                                          | 4,655                                                                                                                                                 |
| Average Household Size                                                                                                                                                                                                                                                                |                                                                                                                                                                      |                                                                                                                                               | 2.19                                                                                                                                               | 2.2                                                                                                                                                                |                                                                                                                                                 | 2.10                                                                                                                                                          |                                                                                                                                          | 2.06                                                                                                                                                  |
| Owner Occupied Housing Units                                                                                                                                                                                                                                                          |                                                                                                                                                                      |                                                                                                                                               | ,812                                                                                                                                               | 3,19                                                                                                                                                               |                                                                                                                                                 | 3,466                                                                                                                                                         |                                                                                                                                          | 3,740                                                                                                                                                 |
| Renter Occupied Housing Units                                                                                                                                                                                                                                                         |                                                                                                                                                                      |                                                                                                                                               | ,479                                                                                                                                               | 4,26                                                                                                                                                               |                                                                                                                                                 | 4,993                                                                                                                                                         |                                                                                                                                          | 5,815                                                                                                                                                 |
| Median Age                                                                                                                                                                                                                                                                            |                                                                                                                                                                      |                                                                                                                                               | 41.5                                                                                                                                               | 44                                                                                                                                                                 | ·./                                                                                                                                             | 47.2                                                                                                                                                          |                                                                                                                                          | 49.1                                                                                                                                                  |
| Trends: 2024-2029 Annual Rate                                                                                                                                                                                                                                                         |                                                                                                                                                                      |                                                                                                                                               | Area                                                                                                                                               |                                                                                                                                                                    |                                                                                                                                                 | State                                                                                                                                                         |                                                                                                                                          | National                                                                                                                                              |
| Population                                                                                                                                                                                                                                                                            |                                                                                                                                                                      |                                                                                                                                               | 2.03%                                                                                                                                              |                                                                                                                                                                    |                                                                                                                                                 | 0.93%                                                                                                                                                         |                                                                                                                                          | 0.38%                                                                                                                                                 |
| Households                                                                                                                                                                                                                                                                            |                                                                                                                                                                      |                                                                                                                                               | 2.47%                                                                                                                                              |                                                                                                                                                                    |                                                                                                                                                 | 1.15%                                                                                                                                                         |                                                                                                                                          | 0.64%                                                                                                                                                 |
| Families                                                                                                                                                                                                                                                                              |                                                                                                                                                                      |                                                                                                                                               | 1.87%                                                                                                                                              |                                                                                                                                                                    |                                                                                                                                                 | 1.12%                                                                                                                                                         |                                                                                                                                          | 0.56%                                                                                                                                                 |
| Owner HHs                                                                                                                                                                                                                                                                             |                                                                                                                                                                      |                                                                                                                                               | 1.53%                                                                                                                                              |                                                                                                                                                                    |                                                                                                                                                 | 1.66%                                                                                                                                                         |                                                                                                                                          | 0.97%                                                                                                                                                 |
| Median Household Income                                                                                                                                                                                                                                                               |                                                                                                                                                                      |                                                                                                                                               | 3.23%                                                                                                                                              |                                                                                                                                                                    |                                                                                                                                                 | 3.25%                                                                                                                                                         |                                                                                                                                          | 2.95%                                                                                                                                                 |
| Userscholde bei Teisense                                                                                                                                                                                                                                                              |                                                                                                                                                                      |                                                                                                                                               |                                                                                                                                                    | Nie                                                                                                                                                                |                                                                                                                                                 | 2024                                                                                                                                                          | Number                                                                                                                                   | 2029                                                                                                                                                  |
| Households by Income                                                                                                                                                                                                                                                                  |                                                                                                                                                                      |                                                                                                                                               |                                                                                                                                                    |                                                                                                                                                                    |                                                                                                                                                 | Percent                                                                                                                                                       | Number                                                                                                                                   | Percent                                                                                                                                               |
| <\$15,000                                                                                                                                                                                                                                                                             |                                                                                                                                                                      |                                                                                                                                               |                                                                                                                                                    | L                                                                                                                                                                  | L,320                                                                                                                                           | 15.6%                                                                                                                                                         | 1,321                                                                                                                                    | 13.8%                                                                                                                                                 |
| \$15,000 - \$24,999                                                                                                                                                                                                                                                                   |                                                                                                                                                                      |                                                                                                                                               |                                                                                                                                                    |                                                                                                                                                                    | 946                                                                                                                                             | 11.2%                                                                                                                                                         | 867                                                                                                                                      | 9.1%                                                                                                                                                  |
| \$25,000 - \$34,999                                                                                                                                                                                                                                                                   |                                                                                                                                                                      |                                                                                                                                               |                                                                                                                                                    |                                                                                                                                                                    | 860                                                                                                                                             | 10.2%                                                                                                                                                         | 911                                                                                                                                      | 9.5%                                                                                                                                                  |
| \$35,000 - \$49,999<br>\$50,000 - \$74,000                                                                                                                                                                                                                                            |                                                                                                                                                                      |                                                                                                                                               |                                                                                                                                                    |                                                                                                                                                                    | L,235                                                                                                                                           | 14.6%<br>15.1%                                                                                                                                                | 1,229                                                                                                                                    | 12.9%<br>14.8%                                                                                                                                        |
| \$50,000 - \$74,999<br>\$75,000 - \$00,000                                                                                                                                                                                                                                            |                                                                                                                                                                      |                                                                                                                                               |                                                                                                                                                    | L                                                                                                                                                                  | 1,280<br>956                                                                                                                                    |                                                                                                                                                               | 1,411                                                                                                                                    |                                                                                                                                                       |
| \$75,000 - \$99,999                                                                                                                                                                                                                                                                   |                                                                                                                                                                      |                                                                                                                                               |                                                                                                                                                    |                                                                                                                                                                    | 956<br>739                                                                                                                                      | 11.3%<br>8.7%                                                                                                                                                 | 1,108                                                                                                                                    | 11.6%                                                                                                                                                 |
| \$100,000 - \$149,999<br>\$150,000 - \$199,999                                                                                                                                                                                                                                        |                                                                                                                                                                      |                                                                                                                                               |                                                                                                                                                    |                                                                                                                                                                    | 408                                                                                                                                             | 4.8%                                                                                                                                                          | 1,028<br>683                                                                                                                             | 10.8%<br>7.1%                                                                                                                                         |
|                                                                                                                                                                                                                                                                                       |                                                                                                                                                                      |                                                                                                                                               |                                                                                                                                                    |                                                                                                                                                                    | 408<br>715                                                                                                                                      | 4.8%<br>8.5%                                                                                                                                                  | 999                                                                                                                                      | 10.5%                                                                                                                                                 |
| \$200,000+                                                                                                                                                                                                                                                                            |                                                                                                                                                                      |                                                                                                                                               |                                                                                                                                                    |                                                                                                                                                                    | /15                                                                                                                                             | 8.5%                                                                                                                                                          | 999                                                                                                                                      | 10.5%                                                                                                                                                 |
| Median Household Income                                                                                                                                                                                                                                                               |                                                                                                                                                                      |                                                                                                                                               |                                                                                                                                                    | ¢17                                                                                                                                                                | 7,907                                                                                                                                           |                                                                                                                                                               | \$56,158                                                                                                                                 |                                                                                                                                                       |
| Average Household Income                                                                                                                                                                                                                                                              |                                                                                                                                                                      |                                                                                                                                               |                                                                                                                                                    |                                                                                                                                                                    | 3,452                                                                                                                                           |                                                                                                                                                               | \$99,257                                                                                                                                 |                                                                                                                                                       |
| Per Capita Income                                                                                                                                                                                                                                                                     |                                                                                                                                                                      |                                                                                                                                               |                                                                                                                                                    |                                                                                                                                                                    | 3,432<br>3,825                                                                                                                                  |                                                                                                                                                               | \$47,207                                                                                                                                 |                                                                                                                                                       |
| Per Capita Income                                                                                                                                                                                                                                                                     | 6                                                                                                                                                                    | ensus 2010                                                                                                                                    | Cen                                                                                                                                                | پوټ<br>sus 2020                                                                                                                                                    | 5,025                                                                                                                                           | 2024                                                                                                                                                          | \$ <del>4</del> 7,207                                                                                                                    | 2029                                                                                                                                                  |
| Population by Age                                                                                                                                                                                                                                                                     | Number                                                                                                                                                               | Percent                                                                                                                                       | Number                                                                                                                                             | Percent                                                                                                                                                            | Number                                                                                                                                          |                                                                                                                                                               | Number                                                                                                                                   | Percent                                                                                                                                               |
| 0 - 4                                                                                                                                                                                                                                                                                 |                                                                                                                                                                      |                                                                                                                                               | 890                                                                                                                                                | 5.3%                                                                                                                                                               | 907                                                                                                                                             | 5.0%                                                                                                                                                          | 965                                                                                                                                      | 4.8%                                                                                                                                                  |
|                                                                                                                                                                                                                                                                                       | 803                                                                                                                                                                  | 5 9%                                                                                                                                          |                                                                                                                                                    |                                                                                                                                                                    |                                                                                                                                                 |                                                                                                                                                               | 931                                                                                                                                      | 4.6%                                                                                                                                                  |
| 5 - 9                                                                                                                                                                                                                                                                                 | 863<br>810                                                                                                                                                           | 5.9%<br>5.5%                                                                                                                                  |                                                                                                                                                    |                                                                                                                                                                    |                                                                                                                                                 |                                                                                                                                                               |                                                                                                                                          |                                                                                                                                                       |
| 5 - 9<br>10 - 14                                                                                                                                                                                                                                                                      | 810                                                                                                                                                                  | 5.5%                                                                                                                                          | 928                                                                                                                                                | 5.5%                                                                                                                                                               | 910                                                                                                                                             | 5.0%                                                                                                                                                          |                                                                                                                                          |                                                                                                                                                       |
| 10 - 14                                                                                                                                                                                                                                                                               | 810<br>772                                                                                                                                                           | 5.5%<br>5.2%                                                                                                                                  | 928<br>971                                                                                                                                         | 5.5%<br>5.8%                                                                                                                                                       | 910<br>893                                                                                                                                      | 5.0%<br>4.9%                                                                                                                                                  | 925                                                                                                                                      | 4.6%                                                                                                                                                  |
| 10 - 14<br>15 - 19                                                                                                                                                                                                                                                                    | 810<br>772<br>863                                                                                                                                                    | 5.5%<br>5.2%<br>5.9%                                                                                                                          | 928<br>971<br>991                                                                                                                                  | 5.5%<br>5.8%<br>5.9%                                                                                                                                               | 910<br>893<br>950                                                                                                                               | 5.0%<br>4.9%<br>5.2%                                                                                                                                          | 925<br>955                                                                                                                               | 4.6%<br>4.8%                                                                                                                                          |
| 10 - 14<br>15 - 19<br>20 - 24                                                                                                                                                                                                                                                         | 810<br>772<br>863<br>995                                                                                                                                             | 5.5%<br>5.2%<br>5.9%<br>6.8%                                                                                                                  | 928<br>971<br>991<br>854                                                                                                                           | 5.5%<br>5.8%<br>5.9%<br>5.1%                                                                                                                                       | 910<br>893<br>950<br>1,038                                                                                                                      | 5.0%<br>4.9%<br>5.2%<br>5.7%                                                                                                                                  | 925<br>955<br>1,054                                                                                                                      | 4.6%<br>4.8%<br>5.2%                                                                                                                                  |
| 10 - 14<br>15 - 19                                                                                                                                                                                                                                                                    | 810<br>772<br>863<br>995<br>1,849                                                                                                                                    | 5.5%<br>5.2%<br>5.9%<br>6.8%<br>12.5%                                                                                                         | 928<br>971<br>991<br>854<br>1,942                                                                                                                  | 5.5%<br>5.8%<br>5.9%<br>5.1%<br>11.5%                                                                                                                              | 910<br>893<br>950<br>1,038<br>1,924                                                                                                             | 5.0%<br>4.9%<br>5.2%<br>5.7%<br>10.6%                                                                                                                         | 925<br>955<br>1,054<br>2,182                                                                                                             | 4.6%<br>4.8%<br>5.2%<br>10.9%                                                                                                                         |
| 10 - 14<br>15 - 19<br>20 - 24<br>25 - 34<br>35 - 44                                                                                                                                                                                                                                   | 810<br>772<br>863<br>995<br>1,849<br>1,896                                                                                                                           | 5.5%<br>5.2%<br>5.9%<br>6.8%<br>12.5%<br>12.9%                                                                                                | 928<br>971<br>991<br>854<br>1,942<br>1,895                                                                                                         | 5.5%<br>5.8%<br>5.9%<br>5.1%<br>11.5%<br>11.3%                                                                                                                     | 910<br>893<br>950<br>1,038<br>1,924<br>2,018                                                                                                    | 5.0%<br>4.9%<br>5.2%<br>5.7%<br>10.6%<br>11.1%                                                                                                                | 925<br>955<br>1,054<br>2,182<br>2,139                                                                                                    | 4.6%<br>4.8%<br>5.2%<br>10.9%<br>10.6%                                                                                                                |
| 10 - 14<br>15 - 19<br>20 - 24<br>25 - 34<br>35 - 44<br>45 - 54                                                                                                                                                                                                                        | 810<br>772<br>863<br>995<br>1,849<br>1,896<br>2,270                                                                                                                  | 5.5%<br>5.2%<br>5.9%<br>6.8%<br>12.5%<br>12.9%<br>15.4%                                                                                       | 928<br>971<br>991<br>854<br>1,942<br>1,895<br>2,009                                                                                                | 5.5%<br>5.8%<br>5.9%<br>5.1%<br>11.5%<br>11.3%<br>11.9%                                                                                                            | 910<br>893<br>950<br>1,038<br>1,924<br>2,018<br>2,092                                                                                           | 5.0%<br>4.9%<br>5.2%<br>5.7%<br>10.6%<br>11.1%<br>11.5%                                                                                                       | 925<br>955<br>1,054<br>2,182<br>2,139<br>2,156                                                                                           | 4.6%<br>4.8%<br>5.2%<br>10.9%<br>10.6%<br>10.7%                                                                                                       |
| 10 - 14<br>15 - 19<br>20 - 24<br>25 - 34<br>35 - 44<br>45 - 54<br>55 - 64                                                                                                                                                                                                             | 810<br>772<br>863<br>995<br>1,849<br>1,896<br>2,270<br>1,888                                                                                                         | 5.5%<br>5.2%<br>5.9%<br>6.8%<br>12.5%<br>12.9%<br>15.4%<br>12.8%                                                                              | 928<br>971<br>991<br>854<br>1,942<br>1,895<br>2,009<br>2,401                                                                                       | 5.5%<br>5.8%<br>5.9%<br>5.1%<br>11.5%<br>11.3%<br>11.9%<br>14.3%                                                                                                   | 910<br>893<br>950<br>1,038<br>1,924<br>2,018<br>2,092<br>2,473                                                                                  | 5.0%<br>4.9%<br>5.2%<br>5.7%<br>10.6%<br>11.1%<br>11.5%<br>13.6%                                                                                              | 925<br>955<br>1,054<br>2,182<br>2,139<br>2,156<br>2,517                                                                                  | 4.6%<br>4.8%<br>5.2%<br>10.9%<br>10.6%<br>10.7%<br>12.5%                                                                                              |
| 10 - 14<br>15 - 19<br>20 - 24<br>25 - 34<br>35 - 44<br>45 - 54<br>55 - 64<br>65 - 74                                                                                                                                                                                                  | 810<br>772<br>863<br>995<br>1,849<br>1,896<br>2,270<br>1,888<br>1,220                                                                                                | 5.5%<br>5.2%<br>5.9%<br>6.8%<br>12.5%<br>12.9%<br>15.4%<br>12.8%<br>8.3%                                                                      | 928<br>971<br>991<br>854<br>1,942<br>1,895<br>2,009<br>2,401<br>2,213                                                                              | 5.5%<br>5.8%<br>5.9%<br>5.1%<br>11.5%<br>11.3%<br>11.9%<br>14.3%<br>13.2%                                                                                          | 910<br>893<br>950<br>1,038<br>1,924<br>2,018<br>2,092<br>2,473<br>2,663                                                                         | 5.0%<br>4.9%<br>5.2%<br>5.7%<br>10.6%<br>11.1%<br>11.5%<br>13.6%<br>14.6%                                                                                     | 925<br>955<br>1,054<br>2,182<br>2,139<br>2,156<br>2,517<br>3,143                                                                         | 4.6%<br>4.8%<br>5.2%<br>10.9%<br>10.6%<br>10.7%<br>12.5%<br>15.6%                                                                                     |
| 10 - 14<br>15 - 19<br>20 - 24<br>25 - 34<br>35 - 44<br>45 - 54<br>55 - 64<br>65 - 74<br>75 - 84                                                                                                                                                                                       | 810<br>772<br>863<br>995<br>1,849<br>1,896<br>2,270<br>1,888<br>1,220<br>864                                                                                         | 5.5%<br>5.2%<br>5.9%<br>6.8%<br>12.5%<br>12.9%<br>15.4%<br>12.8%<br>8.3%<br>5.9%                                                              | 928<br>971<br>991<br>854<br>1,942<br>1,895<br>2,009<br>2,401<br>2,213<br>1,191                                                                     | 5.5%<br>5.8%<br>5.9%<br>5.1%<br>11.5%<br>11.3%<br>11.9%<br>14.3%<br>13.2%<br>7.1%                                                                                  | 910<br>893<br>950<br>1,038<br>1,924<br>2,018<br>2,092<br>2,473<br>2,663<br>1,674                                                                | 5.0%<br>4.9%<br>5.2%<br>5.7%<br>10.6%<br>11.1%<br>11.5%<br>13.6%<br>14.6%<br>9.2%                                                                             | 925<br>955<br>1,054<br>2,182<br>2,139<br>2,156<br>2,517<br>3,143<br>2,306                                                                | 4.6%<br>4.8%<br>5.2%<br>10.9%<br>10.6%<br>10.7%<br>12.5%<br>15.6%<br>11.5%                                                                            |
| 10 - 14<br>15 - 19<br>20 - 24<br>25 - 34<br>35 - 44<br>45 - 54<br>55 - 64<br>65 - 74                                                                                                                                                                                                  | 810<br>772<br>863<br>995<br>1,849<br>1,896<br>2,270<br>1,888<br>1,220<br>864<br>443                                                                                  | 5.5%<br>5.2%<br>6.8%<br>12.5%<br>12.9%<br>15.4%<br>12.8%<br>8.3%<br>5.9%<br>3.0%                                                              | 928<br>971<br>991<br>854<br>1,942<br>1,895<br>2,009<br>2,401<br>2,213<br>1,191<br>539                                                              | 5.5%<br>5.8%<br>5.9%<br>5.1%<br>11.5%<br>11.3%<br>11.9%<br>14.3%<br>13.2%<br>7.1%<br>3.2%                                                                          | 910<br>893<br>950<br>1,038<br>1,924<br>2,018<br>2,092<br>2,473<br>2,663                                                                         | 5.0%<br>4.9%<br>5.2%<br>5.7%<br>10.6%<br>11.1%<br>11.5%<br>13.6%<br>14.6%<br>9.2%<br>3.5%                                                                     | 925<br>955<br>1,054<br>2,182<br>2,139<br>2,156<br>2,517<br>3,143                                                                         | $\begin{array}{c} 4.6\% \\ 4.8\% \\ 5.2\% \\ 10.9\% \\ 10.6\% \\ 10.7\% \\ 12.5\% \\ 15.6\% \\ 11.5\% \\ 4.1\% \end{array}$                           |
| 10 - 14<br>15 - 19<br>20 - 24<br>25 - 34<br>35 - 44<br>45 - 54<br>55 - 64<br>65 - 74<br>75 - 84<br>85+                                                                                                                                                                                | 810<br>772<br>863<br>995<br>1,849<br>1,896<br>2,270<br>1,888<br>1,220<br>864<br>443                                                                                  | 5.5%<br>5.2%<br>5.9%<br>6.8%<br>12.5%<br>12.9%<br>15.4%<br>12.8%<br>8.3%<br>5.9%<br>3.0%<br>ensus 2010                                        | 928<br>971<br>991<br>854<br>1,942<br>1,895<br>2,009<br>2,401<br>2,213<br>1,191<br>539<br><b>Cen</b>                                                | 5.5%<br>5.8%<br>5.9%<br>5.1%<br>11.5%<br>11.3%<br>11.9%<br>14.3%<br>13.2%<br>7.1%<br>3.2%<br>sus 2020                                                              | 910<br>893<br>950<br>1,038<br>1,924<br>2,018<br>2,092<br>2,473<br>2,663<br>1,674<br>636                                                         | 5.0%<br>4.9%<br>5.2%<br>5.7%<br>10.6%<br>11.1%<br>11.5%<br>13.6%<br>14.6%<br>9.2%<br>3.5%<br><b>2024</b>                                                      | 925<br>955<br>1,054<br>2,182<br>2,139<br>2,156<br>2,517<br>3,143<br>2,306<br>821                                                         | 4.6%<br>4.8%<br>5.2%<br>10.9%<br>10.6%<br>10.7%<br>12.5%<br>15.6%<br>11.5%<br>4.1%<br><b>2029</b>                                                     |
| 10 - 14<br>15 - 19<br>20 - 24<br>25 - 34<br>35 - 44<br>45 - 54<br>55 - 64<br>65 - 74<br>75 - 84<br>85+<br><b>Race and Ethnicity</b>                                                                                                                                                   | 810<br>772<br>863<br>995<br>1,849<br>1,896<br>2,270<br>1,888<br>1,220<br>864<br>443<br>443<br><b>Co</b>                                                              | 5.5%<br>5.2%<br>5.9%<br>6.8%<br>12.5%<br>12.9%<br>15.4%<br>12.8%<br>8.3%<br>5.9%<br>3.0%<br><b>ensus 2010</b><br>Percent                      | 928<br>971<br>991<br>854<br>1,942<br>1,895<br>2,009<br>2,401<br>2,213<br>1,191<br>539<br><b>Cen</b><br>Number                                      | 5.5%<br>5.8%<br>5.9%<br>5.1%<br>11.5%<br>11.3%<br>11.9%<br>14.3%<br>13.2%<br>7.1%<br>3.2%<br>sus 2020<br>Percent                                                   | 910<br>893<br>950<br>1,038<br>1,924<br>2,018<br>2,092<br>2,473<br>2,663<br>1,674<br>636<br>Number                                               | 5.0%<br>4.9%<br>5.2%<br>5.7%<br>10.6%<br>11.1%<br>11.5%<br>13.6%<br>14.6%<br>9.2%<br>3.5%<br><b>2024</b><br>Percent                                           | 925<br>955<br>1,054<br>2,182<br>2,139<br>2,156<br>2,517<br>3,143<br>2,306<br>821<br>Number                                               | 4.6%<br>4.8%<br>5.2%<br>10.9%<br>10.6%<br>10.7%<br>12.5%<br>15.6%<br>11.5%<br>4.1%<br><b>2029</b><br>Percent                                          |
| 10 - 14<br>15 - 19<br>20 - 24<br>25 - 34<br>35 - 44<br>45 - 54<br>55 - 64<br>65 - 74<br>75 - 84<br>85+                                                                                                                                                                                | 810<br>772<br>863<br>995<br>1,849<br>1,896<br>2,270<br>1,888<br>1,220<br>864<br>443                                                                                  | 5.5%<br>5.2%<br>5.9%<br>6.8%<br>12.5%<br>12.9%<br>15.4%<br>12.8%<br>12.8%<br>8.3%<br>5.9%<br>3.0%<br>Percent<br>58.1%                         | 928<br>971<br>991<br>854<br>1,942<br>1,895<br>2,009<br>2,401<br>2,213<br>1,191<br>539<br><b>Cen</b><br>Number<br>8,391                             | 5.5%<br>5.8%<br>5.9%<br>5.1%<br>11.5%<br>11.3%<br>11.9%<br>14.3%<br>13.2%<br>7.1%<br>3.2%<br>sus 2020                                                              | 910<br>893<br>950<br>1,038<br>1,924<br>2,018<br>2,092<br>2,473<br>2,663<br>1,674<br>636<br>Number<br>9,112                                      | 5.0%<br>4.9%<br>5.2%<br>5.7%<br>10.6%<br>11.1%<br>11.5%<br>13.6%<br>14.6%<br>9.2%<br>3.5%<br><b>2024</b><br>Percent<br>50.1%                                  | 925<br>955<br>1,054<br>2,182<br>2,139<br>2,156<br>2,517<br>3,143<br>2,306<br>821                                                         | 4.6%<br>4.8%<br>5.2%<br>10.9%<br>10.6%<br>10.7%<br>12.5%<br>15.6%<br>11.5%<br>4.1%<br><b>2029</b><br>Percent<br>48.1%                                 |
| 10 - 14<br>15 - 19<br>20 - 24<br>25 - 34<br>35 - 44<br>45 - 54<br>55 - 64<br>65 - 74<br>75 - 84<br>85+<br><b>Race and Ethnicity</b><br>White Alone                                                                                                                                    | 810<br>772<br>863<br>995<br>1,849<br>1,896<br>2,270<br>1,888<br>1,220<br>864<br>443<br><b>Co</b><br>Number<br>8,564                                                  | 5.5%<br>5.2%<br>5.9%<br>6.8%<br>12.5%<br>12.9%<br>15.4%<br>12.8%<br>8.3%<br>5.9%<br>3.0%<br>ensus 2010<br>Percent                             | 928<br>971<br>991<br>854<br>1,942<br>1,895<br>2,009<br>2,401<br>2,213<br>1,191<br>539<br><b>Cen</b><br>Number                                      | 5.5%<br>5.8%<br>5.9%<br>5.1%<br>11.5%<br>11.3%<br>11.9%<br>14.3%<br>13.2%<br>7.1%<br>3.2%<br><b>sus 2020</b><br>Percent<br>49.9%                                   | 910<br>893<br>950<br>1,038<br>1,924<br>2,018<br>2,092<br>2,473<br>2,663<br>1,674<br>636<br>Number                                               | 5.0%<br>4.9%<br>5.2%<br>5.7%<br>10.6%<br>11.1%<br>11.5%<br>13.6%<br>14.6%<br>9.2%<br>3.5%<br><b>2024</b><br>Percent                                           | 925<br>955<br>1,054<br>2,182<br>2,139<br>2,156<br>2,517<br>3,143<br>2,306<br>821<br>Number<br>9,671                                      | 4.6%<br>4.8%<br>5.2%<br>10.9%<br>10.6%<br>10.7%<br>12.5%<br>15.6%<br>11.5%<br>4.1%<br><b>2029</b><br>Percent                                          |
| 10 - 14<br>15 - 19<br>20 - 24<br>25 - 34<br>35 - 44<br>45 - 54<br>55 - 64<br>65 - 74<br>75 - 84<br>85+<br><b>Race and Ethnicity</b><br>White Alone<br>Black Alone                                                                                                                     | 810<br>772<br>863<br>995<br>1,849<br>1,896<br>2,270<br>1,888<br>1,220<br>864<br>443<br><b>Ca</b><br>Number<br>8,564<br>4,636                                         | 5.5%<br>5.2%<br>5.9%<br>6.8%<br>12.5%<br>12.9%<br>15.4%<br>12.8%<br>12.8%<br>8.3%<br>5.9%<br>3.0%<br>Percent<br>58.1%<br>31.5%                | 928<br>971<br>991<br>854<br>1,942<br>1,895<br>2,009<br>2,401<br>2,213<br>1,191<br>539<br><b>Cen</b><br>Number<br>8,391<br>5,185                    | 5.5%<br>5.8%<br>5.9%<br>5.1%<br>11.5%<br>11.3%<br>11.9%<br>14.3%<br>13.2%<br>7.1%<br>3.2%<br>Sus 2020<br>Percent<br>49.9%<br>30.8%                                 | 910<br>893<br>950<br>1,038<br>1,924<br>2,018<br>2,092<br>2,473<br>2,663<br>1,674<br>636<br>Number<br>9,112<br>5,387                             | 5.0%<br>4.9%<br>5.2%<br>5.7%<br>10.6%<br>11.1%<br>11.5%<br>13.6%<br>14.6%<br>9.2%<br>3.5%<br><b>2024</b><br>Percent<br>50.1%<br>29.6%                         | 925<br>955<br>1,054<br>2,182<br>2,139<br>2,156<br>2,517<br>3,143<br>2,306<br>821<br>Number<br>9,671<br>6,159                             | 4.6%<br>4.8%<br>5.2%<br>10.9%<br>10.6%<br>10.7%<br>12.5%<br>15.6%<br>11.5%<br>4.1%<br><b>2029</b><br>Percent<br>48.1%<br>30.6%                        |
| 10 - 14<br>15 - 19<br>20 - 24<br>25 - 34<br>35 - 44<br>45 - 54<br>55 - 64<br>65 - 74<br>75 - 84<br>85+<br><b>Race and Ethnicity</b><br>White Alone<br>Black Alone<br>American Indian Alone                                                                                            | 810<br>772<br>863<br>995<br>1,849<br>1,896<br>2,270<br>1,888<br>1,220<br>864<br>443<br><b>Ca</b><br>Number<br>8,564<br>4,636<br>60                                   | 5.5%<br>5.2%<br>5.9%<br>6.8%<br>12.5%<br>12.9%<br>15.4%<br>12.8%<br>8.3%<br>5.9%<br>3.0%<br>Percent<br>58.1%<br>31.5%<br>0.4%                 | 928<br>971<br>991<br>854<br>1,942<br>1,895<br>2,009<br>2,401<br>2,213<br>1,191<br>539<br><b>Cen</b><br>Number<br>8,391<br>5,185<br>118             | 5.5%<br>5.8%<br>5.9%<br>5.1%<br>11.5%<br>11.3%<br>11.9%<br>14.3%<br>13.2%<br>7.1%<br>3.2%<br>Sus 2020<br>Percent<br>49.9%<br>30.8%<br>0.7%                         | 910<br>893<br>950<br>1,038<br>1,924<br>2,018<br>2,092<br>2,473<br>2,663<br>1,674<br>636<br>Number<br>9,112<br>5,387<br>138                      | 5.0%<br>4.9%<br>5.2%<br>5.7%<br>10.6%<br>11.1%<br>11.5%<br>13.6%<br>14.6%<br>9.2%<br>3.5%<br><b>2024</b><br>Percent<br>50.1%<br>29.6%                         | 925<br>955<br>1,054<br>2,182<br>2,139<br>2,156<br>2,517<br>3,143<br>2,306<br>821<br>Number<br>9,671<br>6,159<br>164                      | 4.6%<br>4.8%<br>5.2%<br>10.9%<br>10.6%<br>10.7%<br>12.5%<br>15.6%<br>11.5%<br>4.1%<br><b>2029</b><br>Percent<br>48.1%<br>30.6%<br>0.8%                |
| 10 - 14<br>15 - 19<br>20 - 24<br>25 - 34<br>35 - 44<br>45 - 54<br>55 - 64<br>65 - 74<br>75 - 84<br>85+<br><b>Race and Ethnicity</b><br>White Alone<br>Black Alone<br>American Indian Alone<br>Asian Alone                                                                             | 810<br>772<br>863<br>995<br>1,849<br>1,896<br>2,270<br>1,888<br>1,220<br>864<br>443<br><b>C</b><br>Number<br>8,564<br>4,636<br>60<br>122                             | 5.5%<br>5.2%<br>5.9%<br>6.8%<br>12.5%<br>12.9%<br>15.4%<br>12.8%<br>8.3%<br>5.9%<br>3.0%<br>Percent<br>58.1%<br>31.5%<br>0.4%<br>0.8%         | 928<br>971<br>991<br>854<br>1,942<br>1,895<br>2,009<br>2,401<br>2,213<br>1,191<br>539<br><b>Cen</b><br>Number<br>8,391<br>5,185<br>118<br>227      | 5.5%<br>5.8%<br>5.9%<br>11.5%<br>11.3%<br>11.9%<br>14.3%<br>13.2%<br>7.1%<br>3.2%<br><b>sus 2020</b><br>Percent<br>49.9%<br>30.8%<br>0.7%<br>1.3%                  | 910<br>893<br>950<br>1,038<br>1,924<br>2,018<br>2,092<br>2,473<br>2,663<br>1,674<br>636<br>Number<br>9,112<br>5,387<br>138<br>267<br>4          | 5.0%<br>4.9%<br>5.2%<br>5.7%<br>10.6%<br>11.1%<br>11.5%<br>13.6%<br>14.6%<br>9.2%<br>3.5%<br><b>2024</b><br>Percent<br>50.1%<br>29.6%<br>0.8%<br>1.5%         | 925<br>955<br>1,054<br>2,182<br>2,139<br>2,156<br>2,517<br>3,143<br>2,306<br>821<br>Number<br>9,671<br>6,159<br>164<br>304<br>5          | 4.6%<br>4.8%<br>5.2%<br>10.9%<br>10.6%<br>12.5%<br>12.5%<br>11.5%<br>4.1%<br><b>2029</b><br>Percent<br>48.1%<br>30.6%<br>0.8%<br>1.5%                 |
| 10 - 14<br>15 - 19<br>20 - 24<br>25 - 34<br>35 - 44<br>45 - 54<br>55 - 64<br>65 - 74<br>75 - 84<br>85+<br><b>Race and Ethnicity</b><br>White Alone<br>Black Alone<br>American Indian Alone<br>Asian Alone<br>Pacific Islander Alone                                                   | 810<br>772<br>863<br>995<br>1,849<br>1,896<br>2,270<br>1,888<br>1,220<br>864<br>443<br><b>443</b><br><b>Co</b><br><b>Number</b><br>8,564<br>4,636<br>60<br>122<br>10 | 5.5%<br>5.2%<br>5.9%<br>6.8%<br>12.5%<br>12.9%<br>15.4%<br>12.8%<br>8.3%<br>5.9%<br>3.0%<br>Percent<br>58.1%<br>31.5%<br>0.4%<br>0.8%<br>0.1% | 928<br>971<br>991<br>854<br>1,942<br>1,895<br>2,009<br>2,401<br>2,213<br>1,191<br>539<br><b>Cen</b><br>8,391<br>5,185<br>118<br>2,27<br>4          | 5.5%<br>5.8%<br>5.9%<br>11.5%<br>11.5%<br>11.3%<br>11.9%<br>14.3%<br>13.2%<br>7.1%<br>3.2%<br><b>sus 2020</b><br>Percent<br>49.9%<br>30.8%<br>0.7%<br>1.3%<br>0.0% | 910<br>893<br>950<br>1,038<br>1,924<br>2,018<br>2,092<br>2,473<br>2,663<br>1,674<br>636<br>Number<br>9,112<br>5,387<br>138<br>267               | 5.0%<br>4.9%<br>5.2%<br>10.6%<br>11.1%<br>11.5%<br>13.6%<br>9.2%<br>3.5%<br><b>2024</b><br>Percent<br>50.1%<br>29.6%<br>0.8%<br>1.5%                          | 925<br>955<br>1,054<br>2,182<br>2,139<br>2,156<br>2,517<br>3,143<br>2,306<br>821<br>Number<br>9,671<br>6,159<br>164<br>304               | 4.6%<br>4.8%<br>5.2%<br>10.9%<br>10.6%<br>12.5%<br>15.6%<br>11.5%<br>4.1%<br><b>2029</b><br>Percent<br>48.1%<br>30.6%<br>0.8%<br>1.5%<br>0.0%         |
| 10 - 14<br>15 - 19<br>20 - 24<br>25 - 34<br>35 - 44<br>45 - 54<br>55 - 64<br>65 - 74<br>75 - 84<br>85+<br><b>Race and Ethnicity</b><br>White Alone<br>Black Alone<br>American Indian Alone<br>American Indian Alone<br>Asian Alone<br>Pacific Islander Alone<br>Some Other Race Alone | 810<br>772<br>863<br>995<br>1,849<br>2,270<br>1,888<br>1,220<br>864<br>443<br><b>Co</b><br>Number<br>8,564<br>4,636<br>60<br>122<br>100<br>989                       | 5.5%<br>5.2%<br>6.8%<br>12.5%<br>12.9%<br>15.4%<br>12.8%<br>8.3%<br>5.9%<br>3.0%<br>Percent<br>58.1%<br>31.5%<br>0.4%<br>0.8%<br>0.1%<br>6.7% | 928<br>971<br>991<br>854<br>1,942<br>1,895<br>2,009<br>2,401<br>2,213<br>1,191<br>539<br><b>Cen</b><br>8,391<br>5,185<br>118<br>2,27<br>4<br>1,012 | 5.5%<br>5.8%<br>5.9%<br>11.5%<br>11.3%<br>11.9%<br>14.3%<br>13.2%<br>7.1%<br>3.2%<br>Percent<br>49.9%<br>30.8%<br>0.7%<br>1.3%<br>0.0%<br>6.0%                     | 910<br>893<br>950<br>1,038<br>1,924<br>2,018<br>2,092<br>2,473<br>2,663<br>1,674<br>636<br>Number<br>9,112<br>5,387<br>138<br>267<br>4<br>1,145 | 5.0%<br>4.9%<br>5.2%<br>10.6%<br>11.1%<br>11.5%<br>13.6%<br>14.6%<br>9.2%<br>3.5%<br><b>2024</b><br>Percent<br>50.1%<br>29.6%<br>0.8%<br>1.5%<br>0.0%<br>6.3% | 925<br>955<br>1,054<br>2,182<br>2,139<br>2,156<br>2,517<br>3,143<br>2,306<br>821<br>Number<br>9,671<br>6,159<br>164<br>304<br>5<br>1,298 | 4.6%<br>4.8%<br>5.2%<br>10.9%<br>10.6%<br>12.5%<br>15.6%<br>11.5%<br>4.1%<br><b>2029</b><br>Percent<br>48.1%<br>30.6%<br>0.8%<br>1.5%<br>0.0%<br>6.5% |
| 10 - 14<br>15 - 19<br>20 - 24<br>25 - 34<br>35 - 44<br>45 - 54<br>55 - 64<br>65 - 74<br>75 - 84<br>85+<br><b>Race and Ethnicity</b><br>White Alone<br>Black Alone<br>American Indian Alone<br>American Indian Alone<br>Asian Alone<br>Pacific Islander Alone<br>Some Other Race Alone | 810<br>772<br>863<br>995<br>1,849<br>2,270<br>1,888<br>1,220<br>864<br>443<br><b>Co</b><br>Number<br>8,564<br>4,636<br>60<br>122<br>100<br>989                       | 5.5%<br>5.2%<br>6.8%<br>12.5%<br>12.9%<br>15.4%<br>12.8%<br>8.3%<br>5.9%<br>3.0%<br>Percent<br>58.1%<br>31.5%<br>0.4%<br>0.8%<br>0.1%<br>6.7% | 928<br>971<br>991<br>854<br>1,942<br>1,895<br>2,009<br>2,401<br>2,213<br>1,191<br>539<br><b>Cen</b><br>8,391<br>5,185<br>118<br>2,27<br>4<br>1,012 | 5.5%<br>5.8%<br>5.9%<br>11.5%<br>11.3%<br>11.9%<br>14.3%<br>13.2%<br>7.1%<br>3.2%<br>Percent<br>49.9%<br>30.8%<br>0.7%<br>1.3%<br>0.0%<br>6.0%                     | 910<br>893<br>950<br>1,038<br>1,924<br>2,018<br>2,092<br>2,473<br>2,663<br>1,674<br>636<br>Number<br>9,112<br>5,387<br>138<br>267<br>4<br>1,145 | 5.0%<br>4.9%<br>5.2%<br>10.6%<br>11.1%<br>11.5%<br>13.6%<br>14.6%<br>9.2%<br>3.5%<br><b>2024</b><br>Percent<br>50.1%<br>29.6%<br>0.8%<br>1.5%<br>0.0%<br>6.3% | 925<br>955<br>1,054<br>2,182<br>2,139<br>2,156<br>2,517<br>3,143<br>2,306<br>821<br>Number<br>9,671<br>6,159<br>164<br>304<br>5<br>1,298 | 4.6%<br>4.8%<br>5.2%<br>10.9%<br>10.6%<br>12.5%<br>15.6%<br>11.5%<br>4.1%<br><b>2029</b><br>Percent<br>48.1%<br>30.6%<br>0.8%<br>1.5%<br>0.0%<br>6.5% |