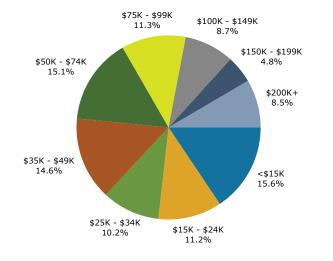

2160 Cleveland Ave, Fort Myers, Florida, 33901 Drive time: 5 minute radius

Prepared by Esri

Latitude: 26.63721 Longitude: -81.87287

| ~                                                                                                                                                                                                                                                                                     |                                                                                                                                                                      |                                                                                                                                               | ~ / ~                                                                                                                                              |                                                                                                                                                                    |                                                                                                                                                 |                                                                                                                                                               |                                                                                                                                          |                                                                                                                                                       |
|---------------------------------------------------------------------------------------------------------------------------------------------------------------------------------------------------------------------------------------------------------------------------------------|----------------------------------------------------------------------------------------------------------------------------------------------------------------------|-----------------------------------------------------------------------------------------------------------------------------------------------|----------------------------------------------------------------------------------------------------------------------------------------------------|--------------------------------------------------------------------------------------------------------------------------------------------------------------------|-------------------------------------------------------------------------------------------------------------------------------------------------|---------------------------------------------------------------------------------------------------------------------------------------------------------------|------------------------------------------------------------------------------------------------------------------------------------------|-------------------------------------------------------------------------------------------------------------------------------------------------------|
| Summary                                                                                                                                                                                                                                                                               |                                                                                                                                                                      | Census 2                                                                                                                                      |                                                                                                                                                    | Census 202                                                                                                                                                         |                                                                                                                                                 | 2024                                                                                                                                                          |                                                                                                                                          | 2029                                                                                                                                                  |
| Population                                                                                                                                                                                                                                                                            |                                                                                                                                                                      |                                                                                                                                               | ,734                                                                                                                                               | 16,82                                                                                                                                                              |                                                                                                                                                 | 18,178                                                                                                                                                        |                                                                                                                                          | 20,095                                                                                                                                                |
| Households                                                                                                                                                                                                                                                                            |                                                                                                                                                                      |                                                                                                                                               | ,292                                                                                                                                               | 7,46                                                                                                                                                               |                                                                                                                                                 | 8,459                                                                                                                                                         |                                                                                                                                          | 9,555                                                                                                                                                 |
| Families                                                                                                                                                                                                                                                                              |                                                                                                                                                                      |                                                                                                                                               | ,126                                                                                                                                               | 3,93                                                                                                                                                               |                                                                                                                                                 | 4,243                                                                                                                                                         |                                                                                                                                          | 4,655                                                                                                                                                 |
| Average Household Size                                                                                                                                                                                                                                                                |                                                                                                                                                                      |                                                                                                                                               | 2.19                                                                                                                                               | 2.2                                                                                                                                                                |                                                                                                                                                 | 2.10                                                                                                                                                          |                                                                                                                                          | 2.06                                                                                                                                                  |
| Owner Occupied Housing Units                                                                                                                                                                                                                                                          |                                                                                                                                                                      |                                                                                                                                               | ,812                                                                                                                                               | 3,19                                                                                                                                                               |                                                                                                                                                 | 3,466                                                                                                                                                         |                                                                                                                                          | 3,740                                                                                                                                                 |
| Renter Occupied Housing Units                                                                                                                                                                                                                                                         |                                                                                                                                                                      |                                                                                                                                               | ,479                                                                                                                                               | 4,26                                                                                                                                                               |                                                                                                                                                 | 4,993                                                                                                                                                         |                                                                                                                                          | 5,815                                                                                                                                                 |
| Median Age                                                                                                                                                                                                                                                                            |                                                                                                                                                                      |                                                                                                                                               | 41.5                                                                                                                                               | 44                                                                                                                                                                 | ·./                                                                                                                                             | 47.2                                                                                                                                                          |                                                                                                                                          | 49.1                                                                                                                                                  |
| Trends: 2024-2029 Annual Rate                                                                                                                                                                                                                                                         |                                                                                                                                                                      |                                                                                                                                               | Area                                                                                                                                               |                                                                                                                                                                    |                                                                                                                                                 | State                                                                                                                                                         |                                                                                                                                          | National                                                                                                                                              |
| Population                                                                                                                                                                                                                                                                            |                                                                                                                                                                      |                                                                                                                                               | 2.03%                                                                                                                                              |                                                                                                                                                                    |                                                                                                                                                 | 0.93%                                                                                                                                                         |                                                                                                                                          | 0.38%                                                                                                                                                 |
| Households                                                                                                                                                                                                                                                                            |                                                                                                                                                                      |                                                                                                                                               | 2.47%                                                                                                                                              |                                                                                                                                                                    |                                                                                                                                                 | 1.15%                                                                                                                                                         |                                                                                                                                          | 0.64%                                                                                                                                                 |
| Families                                                                                                                                                                                                                                                                              |                                                                                                                                                                      |                                                                                                                                               | 1.87%                                                                                                                                              |                                                                                                                                                                    |                                                                                                                                                 | 1.12%                                                                                                                                                         |                                                                                                                                          | 0.56%                                                                                                                                                 |
| Owner HHs                                                                                                                                                                                                                                                                             |                                                                                                                                                                      |                                                                                                                                               | 1.53%                                                                                                                                              |                                                                                                                                                                    |                                                                                                                                                 | 1.66%                                                                                                                                                         |                                                                                                                                          | 0.97%                                                                                                                                                 |
| Median Household Income                                                                                                                                                                                                                                                               |                                                                                                                                                                      |                                                                                                                                               | 3.23%                                                                                                                                              |                                                                                                                                                                    |                                                                                                                                                 | 3.25%                                                                                                                                                         |                                                                                                                                          | 2.95%                                                                                                                                                 |
| Userscholde bei Teisense                                                                                                                                                                                                                                                              |                                                                                                                                                                      |                                                                                                                                               |                                                                                                                                                    | Nie                                                                                                                                                                |                                                                                                                                                 | 2024                                                                                                                                                          | Number                                                                                                                                   | 2029                                                                                                                                                  |
| Households by Income                                                                                                                                                                                                                                                                  |                                                                                                                                                                      |                                                                                                                                               |                                                                                                                                                    |                                                                                                                                                                    |                                                                                                                                                 | Percent                                                                                                                                                       | Number                                                                                                                                   | Percent                                                                                                                                               |
| <\$15,000                                                                                                                                                                                                                                                                             |                                                                                                                                                                      |                                                                                                                                               |                                                                                                                                                    | L                                                                                                                                                                  | L,320                                                                                                                                           | 15.6%                                                                                                                                                         | 1,321                                                                                                                                    | 13.8%                                                                                                                                                 |
| \$15,000 - \$24,999                                                                                                                                                                                                                                                                   |                                                                                                                                                                      |                                                                                                                                               |                                                                                                                                                    |                                                                                                                                                                    | 946                                                                                                                                             | 11.2%                                                                                                                                                         | 867                                                                                                                                      | 9.1%                                                                                                                                                  |
| \$25,000 - \$34,999                                                                                                                                                                                                                                                                   |                                                                                                                                                                      |                                                                                                                                               |                                                                                                                                                    |                                                                                                                                                                    | 860                                                                                                                                             | 10.2%                                                                                                                                                         | 911                                                                                                                                      | 9.5%                                                                                                                                                  |
| \$35,000 - \$49,999<br>\$50,000 - \$74,000                                                                                                                                                                                                                                            |                                                                                                                                                                      |                                                                                                                                               |                                                                                                                                                    |                                                                                                                                                                    | L,235                                                                                                                                           | 14.6%<br>15.1%                                                                                                                                                | 1,229                                                                                                                                    | 12.9%<br>14.8%                                                                                                                                        |
| \$50,000 - \$74,999<br>\$75,000 - \$00,000                                                                                                                                                                                                                                            |                                                                                                                                                                      |                                                                                                                                               |                                                                                                                                                    | L                                                                                                                                                                  | 1,280<br>956                                                                                                                                    |                                                                                                                                                               | 1,411                                                                                                                                    |                                                                                                                                                       |
| \$75,000 - \$99,999                                                                                                                                                                                                                                                                   |                                                                                                                                                                      |                                                                                                                                               |                                                                                                                                                    |                                                                                                                                                                    | 956<br>739                                                                                                                                      | 11.3%<br>8.7%                                                                                                                                                 | 1,108                                                                                                                                    | 11.6%                                                                                                                                                 |
| \$100,000 - \$149,999<br>\$150,000 - \$199,999                                                                                                                                                                                                                                        |                                                                                                                                                                      |                                                                                                                                               |                                                                                                                                                    |                                                                                                                                                                    | 408                                                                                                                                             | 4.8%                                                                                                                                                          | 1,028<br>683                                                                                                                             | 10.8%<br>7.1%                                                                                                                                         |
|                                                                                                                                                                                                                                                                                       |                                                                                                                                                                      |                                                                                                                                               |                                                                                                                                                    |                                                                                                                                                                    | 408<br>715                                                                                                                                      | 4.8%<br>8.5%                                                                                                                                                  | 999                                                                                                                                      | 10.5%                                                                                                                                                 |
| \$200,000+                                                                                                                                                                                                                                                                            |                                                                                                                                                                      |                                                                                                                                               |                                                                                                                                                    |                                                                                                                                                                    | /15                                                                                                                                             | 8.5%                                                                                                                                                          | 999                                                                                                                                      | 10.5%                                                                                                                                                 |
| Median Household Income                                                                                                                                                                                                                                                               |                                                                                                                                                                      |                                                                                                                                               |                                                                                                                                                    | ¢17                                                                                                                                                                | 7,907                                                                                                                                           |                                                                                                                                                               | \$56,158                                                                                                                                 |                                                                                                                                                       |
| Average Household Income                                                                                                                                                                                                                                                              |                                                                                                                                                                      |                                                                                                                                               |                                                                                                                                                    |                                                                                                                                                                    | 3,452                                                                                                                                           |                                                                                                                                                               | \$99,257                                                                                                                                 |                                                                                                                                                       |
| Per Capita Income                                                                                                                                                                                                                                                                     |                                                                                                                                                                      |                                                                                                                                               |                                                                                                                                                    |                                                                                                                                                                    | 3,432<br>3,825                                                                                                                                  |                                                                                                                                                               | \$47,207                                                                                                                                 |                                                                                                                                                       |
| Per Capita Income                                                                                                                                                                                                                                                                     | 6                                                                                                                                                                    | ensus 2010                                                                                                                                    | Cen                                                                                                                                                | پوټ<br>sus 2020                                                                                                                                                    | 5,025                                                                                                                                           | 2024                                                                                                                                                          | \$ <del>4</del> 7,207                                                                                                                    | 2029                                                                                                                                                  |
| Population by Age                                                                                                                                                                                                                                                                     | Number                                                                                                                                                               | Percent                                                                                                                                       | Number                                                                                                                                             | Percent                                                                                                                                                            | Number                                                                                                                                          |                                                                                                                                                               | Number                                                                                                                                   | Percent                                                                                                                                               |
| 0 - 4                                                                                                                                                                                                                                                                                 |                                                                                                                                                                      |                                                                                                                                               | 890                                                                                                                                                | 5.3%                                                                                                                                                               | 907                                                                                                                                             | 5.0%                                                                                                                                                          | 965                                                                                                                                      | 4.8%                                                                                                                                                  |
|                                                                                                                                                                                                                                                                                       | 803                                                                                                                                                                  | 5 9%                                                                                                                                          |                                                                                                                                                    |                                                                                                                                                                    |                                                                                                                                                 |                                                                                                                                                               | 931                                                                                                                                      | 4.6%                                                                                                                                                  |
| 5 - 9                                                                                                                                                                                                                                                                                 | 863<br>810                                                                                                                                                           | 5.9%<br>5.5%                                                                                                                                  |                                                                                                                                                    |                                                                                                                                                                    |                                                                                                                                                 |                                                                                                                                                               |                                                                                                                                          |                                                                                                                                                       |
| 5 - 9<br>10 - 14                                                                                                                                                                                                                                                                      | 810                                                                                                                                                                  | 5.5%                                                                                                                                          | 928                                                                                                                                                | 5.5%                                                                                                                                                               | 910                                                                                                                                             | 5.0%                                                                                                                                                          |                                                                                                                                          |                                                                                                                                                       |
| 10 - 14                                                                                                                                                                                                                                                                               | 810<br>772                                                                                                                                                           | 5.5%<br>5.2%                                                                                                                                  | 928<br>971                                                                                                                                         | 5.5%<br>5.8%                                                                                                                                                       | 910<br>893                                                                                                                                      | 5.0%<br>4.9%                                                                                                                                                  | 925                                                                                                                                      | 4.6%                                                                                                                                                  |
| 10 - 14<br>15 - 19                                                                                                                                                                                                                                                                    | 810<br>772<br>863                                                                                                                                                    | 5.5%<br>5.2%<br>5.9%                                                                                                                          | 928<br>971<br>991                                                                                                                                  | 5.5%<br>5.8%<br>5.9%                                                                                                                                               | 910<br>893<br>950                                                                                                                               | 5.0%<br>4.9%<br>5.2%                                                                                                                                          | 925<br>955                                                                                                                               | 4.6%<br>4.8%                                                                                                                                          |
| 10 - 14<br>15 - 19<br>20 - 24                                                                                                                                                                                                                                                         | 810<br>772<br>863<br>995                                                                                                                                             | 5.5%<br>5.2%<br>5.9%<br>6.8%                                                                                                                  | 928<br>971<br>991<br>854                                                                                                                           | 5.5%<br>5.8%<br>5.9%<br>5.1%                                                                                                                                       | 910<br>893<br>950<br>1,038                                                                                                                      | 5.0%<br>4.9%<br>5.2%<br>5.7%                                                                                                                                  | 925<br>955<br>1,054                                                                                                                      | 4.6%<br>4.8%<br>5.2%                                                                                                                                  |
| 10 - 14<br>15 - 19                                                                                                                                                                                                                                                                    | 810<br>772<br>863<br>995<br>1,849                                                                                                                                    | 5.5%<br>5.2%<br>5.9%<br>6.8%<br>12.5%                                                                                                         | 928<br>971<br>991<br>854<br>1,942                                                                                                                  | 5.5%<br>5.8%<br>5.9%<br>5.1%<br>11.5%                                                                                                                              | 910<br>893<br>950<br>1,038<br>1,924                                                                                                             | 5.0%<br>4.9%<br>5.2%<br>5.7%<br>10.6%                                                                                                                         | 925<br>955<br>1,054<br>2,182                                                                                                             | 4.6%<br>4.8%<br>5.2%<br>10.9%                                                                                                                         |
| 10 - 14<br>15 - 19<br>20 - 24<br>25 - 34<br>35 - 44                                                                                                                                                                                                                                   | 810<br>772<br>863<br>995<br>1,849<br>1,896                                                                                                                           | 5.5%<br>5.2%<br>5.9%<br>6.8%<br>12.5%<br>12.9%                                                                                                | 928<br>971<br>991<br>854<br>1,942<br>1,895                                                                                                         | 5.5%<br>5.8%<br>5.9%<br>5.1%<br>11.5%<br>11.3%                                                                                                                     | 910<br>893<br>950<br>1,038<br>1,924<br>2,018                                                                                                    | 5.0%<br>4.9%<br>5.2%<br>5.7%<br>10.6%<br>11.1%                                                                                                                | 925<br>955<br>1,054<br>2,182<br>2,139                                                                                                    | 4.6%<br>4.8%<br>5.2%<br>10.9%<br>10.6%                                                                                                                |
| 10 - 14<br>15 - 19<br>20 - 24<br>25 - 34<br>35 - 44<br>45 - 54                                                                                                                                                                                                                        | 810<br>772<br>863<br>995<br>1,849<br>1,896<br>2,270                                                                                                                  | 5.5%<br>5.2%<br>5.9%<br>6.8%<br>12.5%<br>12.9%<br>15.4%                                                                                       | 928<br>971<br>991<br>854<br>1,942<br>1,895<br>2,009                                                                                                | 5.5%<br>5.8%<br>5.9%<br>5.1%<br>11.5%<br>11.3%<br>11.9%                                                                                                            | 910<br>893<br>950<br>1,038<br>1,924<br>2,018<br>2,092                                                                                           | 5.0%<br>4.9%<br>5.2%<br>5.7%<br>10.6%<br>11.1%<br>11.5%                                                                                                       | 925<br>955<br>1,054<br>2,182<br>2,139<br>2,156                                                                                           | 4.6%<br>4.8%<br>5.2%<br>10.9%<br>10.6%<br>10.7%                                                                                                       |
| 10 - 14<br>15 - 19<br>20 - 24<br>25 - 34<br>35 - 44<br>45 - 54<br>55 - 64                                                                                                                                                                                                             | 810<br>772<br>863<br>995<br>1,849<br>1,896<br>2,270<br>1,888                                                                                                         | 5.5%<br>5.2%<br>5.9%<br>6.8%<br>12.5%<br>12.9%<br>15.4%<br>12.8%                                                                              | 928<br>971<br>991<br>854<br>1,942<br>1,895<br>2,009<br>2,401                                                                                       | 5.5%<br>5.8%<br>5.9%<br>5.1%<br>11.5%<br>11.3%<br>11.9%<br>14.3%                                                                                                   | 910<br>893<br>950<br>1,038<br>1,924<br>2,018<br>2,092<br>2,473                                                                                  | 5.0%<br>4.9%<br>5.2%<br>5.7%<br>10.6%<br>11.1%<br>11.5%<br>13.6%                                                                                              | 925<br>955<br>1,054<br>2,182<br>2,139<br>2,156<br>2,517                                                                                  | 4.6%<br>4.8%<br>5.2%<br>10.9%<br>10.6%<br>10.7%<br>12.5%                                                                                              |
| 10 - 14<br>15 - 19<br>20 - 24<br>25 - 34<br>35 - 44<br>45 - 54<br>55 - 64<br>65 - 74                                                                                                                                                                                                  | 810<br>772<br>863<br>995<br>1,849<br>1,896<br>2,270<br>1,888<br>1,220                                                                                                | 5.5%<br>5.2%<br>5.9%<br>6.8%<br>12.5%<br>12.9%<br>15.4%<br>12.8%<br>8.3%                                                                      | 928<br>971<br>991<br>854<br>1,942<br>1,895<br>2,009<br>2,401<br>2,213                                                                              | 5.5%<br>5.8%<br>5.9%<br>5.1%<br>11.5%<br>11.3%<br>11.9%<br>14.3%<br>13.2%                                                                                          | 910<br>893<br>950<br>1,038<br>1,924<br>2,018<br>2,092<br>2,473<br>2,663                                                                         | 5.0%<br>4.9%<br>5.2%<br>5.7%<br>10.6%<br>11.1%<br>11.5%<br>13.6%<br>14.6%                                                                                     | 925<br>955<br>1,054<br>2,182<br>2,139<br>2,156<br>2,517<br>3,143                                                                         | 4.6%<br>4.8%<br>5.2%<br>10.9%<br>10.6%<br>10.7%<br>12.5%<br>15.6%                                                                                     |
| 10 - 14<br>15 - 19<br>20 - 24<br>25 - 34<br>35 - 44<br>45 - 54<br>55 - 64<br>65 - 74<br>75 - 84                                                                                                                                                                                       | 810<br>772<br>863<br>995<br>1,849<br>1,896<br>2,270<br>1,888<br>1,220<br>864                                                                                         | 5.5%<br>5.2%<br>5.9%<br>6.8%<br>12.5%<br>12.9%<br>15.4%<br>12.8%<br>8.3%<br>5.9%                                                              | 928<br>971<br>991<br>854<br>1,942<br>1,895<br>2,009<br>2,401<br>2,213<br>1,191                                                                     | 5.5%<br>5.8%<br>5.9%<br>5.1%<br>11.5%<br>11.3%<br>11.9%<br>14.3%<br>13.2%<br>7.1%                                                                                  | 910<br>893<br>950<br>1,038<br>1,924<br>2,018<br>2,092<br>2,473<br>2,663<br>1,674                                                                | 5.0%<br>4.9%<br>5.2%<br>5.7%<br>10.6%<br>11.1%<br>11.5%<br>13.6%<br>14.6%<br>9.2%                                                                             | 925<br>955<br>1,054<br>2,182<br>2,139<br>2,156<br>2,517<br>3,143<br>2,306                                                                | 4.6%<br>4.8%<br>5.2%<br>10.9%<br>10.6%<br>10.7%<br>12.5%<br>15.6%<br>11.5%                                                                            |
| 10 - 14<br>15 - 19<br>20 - 24<br>25 - 34<br>35 - 44<br>45 - 54<br>55 - 64<br>65 - 74                                                                                                                                                                                                  | 810<br>772<br>863<br>995<br>1,849<br>1,896<br>2,270<br>1,888<br>1,220<br>864<br>443                                                                                  | 5.5%<br>5.2%<br>6.8%<br>12.5%<br>12.9%<br>15.4%<br>12.8%<br>8.3%<br>5.9%<br>3.0%                                                              | 928<br>971<br>991<br>854<br>1,942<br>1,895<br>2,009<br>2,401<br>2,213<br>1,191<br>539                                                              | 5.5%<br>5.8%<br>5.9%<br>5.1%<br>11.5%<br>11.3%<br>11.9%<br>14.3%<br>13.2%<br>7.1%<br>3.2%                                                                          | 910<br>893<br>950<br>1,038<br>1,924<br>2,018<br>2,092<br>2,473<br>2,663                                                                         | 5.0%<br>4.9%<br>5.2%<br>5.7%<br>10.6%<br>11.1%<br>11.5%<br>13.6%<br>14.6%<br>9.2%<br>3.5%                                                                     | 925<br>955<br>1,054<br>2,182<br>2,139<br>2,156<br>2,517<br>3,143                                                                         | $\begin{array}{c} 4.6\% \\ 4.8\% \\ 5.2\% \\ 10.9\% \\ 10.6\% \\ 10.7\% \\ 12.5\% \\ 15.6\% \\ 11.5\% \\ 4.1\% \end{array}$                           |
| 10 - 14<br>15 - 19<br>20 - 24<br>25 - 34<br>35 - 44<br>45 - 54<br>55 - 64<br>65 - 74<br>75 - 84<br>85+                                                                                                                                                                                | 810<br>772<br>863<br>995<br>1,849<br>1,896<br>2,270<br>1,888<br>1,220<br>864<br>443                                                                                  | 5.5%<br>5.2%<br>5.9%<br>6.8%<br>12.5%<br>12.9%<br>15.4%<br>12.8%<br>8.3%<br>5.9%<br>3.0%<br>ensus 2010                                        | 928<br>971<br>991<br>854<br>1,942<br>1,895<br>2,009<br>2,401<br>2,213<br>1,191<br>539<br><b>Cen</b>                                                | 5.5%<br>5.8%<br>5.9%<br>5.1%<br>11.5%<br>11.3%<br>11.9%<br>14.3%<br>13.2%<br>7.1%<br>3.2%<br>sus 2020                                                              | 910<br>893<br>950<br>1,038<br>1,924<br>2,018<br>2,092<br>2,473<br>2,663<br>1,674<br>636                                                         | 5.0%<br>4.9%<br>5.2%<br>5.7%<br>10.6%<br>11.1%<br>11.5%<br>13.6%<br>14.6%<br>9.2%<br>3.5%<br><b>2024</b>                                                      | 925<br>955<br>1,054<br>2,182<br>2,139<br>2,156<br>2,517<br>3,143<br>2,306<br>821                                                         | 4.6%<br>4.8%<br>5.2%<br>10.9%<br>10.6%<br>10.7%<br>12.5%<br>15.6%<br>11.5%<br>4.1%<br><b>2029</b>                                                     |
| 10 - 14<br>15 - 19<br>20 - 24<br>25 - 34<br>35 - 44<br>45 - 54<br>55 - 64<br>65 - 74<br>75 - 84<br>85+<br><b>Race and Ethnicity</b>                                                                                                                                                   | 810<br>772<br>863<br>995<br>1,849<br>1,896<br>2,270<br>1,888<br>1,220<br>864<br>443<br>443<br><b>Co</b>                                                              | 5.5%<br>5.2%<br>5.9%<br>6.8%<br>12.5%<br>12.9%<br>15.4%<br>12.8%<br>8.3%<br>5.9%<br>3.0%<br><b>ensus 2010</b><br>Percent                      | 928<br>971<br>991<br>854<br>1,942<br>1,895<br>2,009<br>2,401<br>2,213<br>1,191<br>539<br><b>Cen</b><br>Number                                      | 5.5%<br>5.8%<br>5.9%<br>5.1%<br>11.5%<br>11.3%<br>11.9%<br>14.3%<br>13.2%<br>7.1%<br>3.2%<br>sus 2020<br>Percent                                                   | 910<br>893<br>950<br>1,038<br>1,924<br>2,018<br>2,092<br>2,473<br>2,663<br>1,674<br>636<br>Number                                               | 5.0%<br>4.9%<br>5.2%<br>5.7%<br>10.6%<br>11.1%<br>11.5%<br>13.6%<br>14.6%<br>9.2%<br>3.5%<br><b>2024</b><br>Percent                                           | 925<br>955<br>1,054<br>2,182<br>2,139<br>2,156<br>2,517<br>3,143<br>2,306<br>821<br>Number                                               | 4.6%<br>4.8%<br>5.2%<br>10.9%<br>10.6%<br>10.7%<br>12.5%<br>15.6%<br>11.5%<br>4.1%<br><b>2029</b><br>Percent                                          |
| 10 - 14<br>15 - 19<br>20 - 24<br>25 - 34<br>35 - 44<br>45 - 54<br>55 - 64<br>65 - 74<br>75 - 84<br>85+                                                                                                                                                                                | 810<br>772<br>863<br>995<br>1,849<br>1,896<br>2,270<br>1,888<br>1,220<br>864<br>443                                                                                  | 5.5%<br>5.2%<br>5.9%<br>6.8%<br>12.5%<br>12.9%<br>15.4%<br>12.8%<br>12.8%<br>8.3%<br>5.9%<br>3.0%<br>Percent<br>58.1%                         | 928<br>971<br>991<br>854<br>1,942<br>1,895<br>2,009<br>2,401<br>2,213<br>1,191<br>539<br><b>Cen</b><br>Number<br>8,391                             | 5.5%<br>5.8%<br>5.9%<br>5.1%<br>11.5%<br>11.3%<br>11.9%<br>14.3%<br>13.2%<br>7.1%<br>3.2%<br>sus 2020                                                              | 910<br>893<br>950<br>1,038<br>1,924<br>2,018<br>2,092<br>2,473<br>2,663<br>1,674<br>636<br>Number<br>9,112                                      | 5.0%<br>4.9%<br>5.2%<br>5.7%<br>10.6%<br>11.1%<br>11.5%<br>13.6%<br>14.6%<br>9.2%<br>3.5%<br><b>2024</b><br>Percent<br>50.1%                                  | 925<br>955<br>1,054<br>2,182<br>2,139<br>2,156<br>2,517<br>3,143<br>2,306<br>821                                                         | 4.6%<br>4.8%<br>5.2%<br>10.9%<br>10.6%<br>10.7%<br>12.5%<br>15.6%<br>11.5%<br>4.1%<br><b>2029</b><br>Percent<br>48.1%                                 |
| 10 - 14<br>15 - 19<br>20 - 24<br>25 - 34<br>35 - 44<br>45 - 54<br>55 - 64<br>65 - 74<br>75 - 84<br>85+<br><b>Race and Ethnicity</b><br>White Alone                                                                                                                                    | 810<br>772<br>863<br>995<br>1,849<br>1,896<br>2,270<br>1,888<br>1,220<br>864<br>443<br><b>Co</b><br>Number<br>8,564                                                  | 5.5%<br>5.2%<br>5.9%<br>6.8%<br>12.5%<br>12.9%<br>15.4%<br>12.8%<br>8.3%<br>5.9%<br>3.0%<br>ensus 2010<br>Percent                             | 928<br>971<br>991<br>854<br>1,942<br>1,895<br>2,009<br>2,401<br>2,213<br>1,191<br>539<br><b>Cen</b><br>Number                                      | 5.5%<br>5.8%<br>5.9%<br>5.1%<br>11.5%<br>11.3%<br>11.9%<br>14.3%<br>13.2%<br>7.1%<br>3.2%<br><b>sus 2020</b><br>Percent<br>49.9%                                   | 910<br>893<br>950<br>1,038<br>1,924<br>2,018<br>2,092<br>2,473<br>2,663<br>1,674<br>636<br>Number                                               | 5.0%<br>4.9%<br>5.2%<br>5.7%<br>10.6%<br>11.1%<br>11.5%<br>13.6%<br>14.6%<br>9.2%<br>3.5%<br><b>2024</b><br>Percent                                           | 925<br>955<br>1,054<br>2,182<br>2,139<br>2,156<br>2,517<br>3,143<br>2,306<br>821<br>Number<br>9,671                                      | 4.6%<br>4.8%<br>5.2%<br>10.9%<br>10.6%<br>10.7%<br>12.5%<br>15.6%<br>11.5%<br>4.1%<br><b>2029</b><br>Percent                                          |
| 10 - 14<br>15 - 19<br>20 - 24<br>25 - 34<br>35 - 44<br>45 - 54<br>55 - 64<br>65 - 74<br>75 - 84<br>85+<br><b>Race and Ethnicity</b><br>White Alone<br>Black Alone                                                                                                                     | 810<br>772<br>863<br>995<br>1,849<br>1,896<br>2,270<br>1,888<br>1,220<br>864<br>443<br><b>Ca</b><br>Number<br>8,564<br>4,636                                         | 5.5%<br>5.2%<br>5.9%<br>6.8%<br>12.5%<br>12.9%<br>15.4%<br>12.8%<br>12.8%<br>8.3%<br>5.9%<br>3.0%<br>Percent<br>58.1%<br>31.5%                | 928<br>971<br>991<br>854<br>1,942<br>1,895<br>2,009<br>2,401<br>2,213<br>1,191<br>539<br><b>Cen</b><br>Number<br>8,391<br>5,185                    | 5.5%<br>5.8%<br>5.9%<br>5.1%<br>11.5%<br>11.3%<br>11.9%<br>14.3%<br>13.2%<br>7.1%<br>3.2%<br>Sus 2020<br>Percent<br>49.9%<br>30.8%                                 | 910<br>893<br>950<br>1,038<br>1,924<br>2,018<br>2,092<br>2,473<br>2,663<br>1,674<br>636<br>Number<br>9,112<br>5,387                             | 5.0%<br>4.9%<br>5.2%<br>5.7%<br>10.6%<br>11.1%<br>11.5%<br>13.6%<br>14.6%<br>9.2%<br>3.5%<br><b>2024</b><br>Percent<br>50.1%<br>29.6%                         | 925<br>955<br>1,054<br>2,182<br>2,139<br>2,156<br>2,517<br>3,143<br>2,306<br>821<br>Number<br>9,671<br>6,159                             | 4.6%<br>4.8%<br>5.2%<br>10.9%<br>10.6%<br>10.7%<br>12.5%<br>15.6%<br>11.5%<br>4.1%<br><b>2029</b><br>Percent<br>48.1%<br>30.6%                        |
| 10 - 14<br>15 - 19<br>20 - 24<br>25 - 34<br>35 - 44<br>45 - 54<br>55 - 64<br>65 - 74<br>75 - 84<br>85+<br><b>Race and Ethnicity</b><br>White Alone<br>Black Alone<br>American Indian Alone                                                                                            | 810<br>772<br>863<br>995<br>1,849<br>1,896<br>2,270<br>1,888<br>1,220<br>864<br>443<br><b>Ca</b><br>Number<br>8,564<br>4,636<br>60                                   | 5.5%<br>5.2%<br>5.9%<br>6.8%<br>12.5%<br>12.9%<br>15.4%<br>12.8%<br>8.3%<br>5.9%<br>3.0%<br>Percent<br>58.1%<br>31.5%<br>0.4%                 | 928<br>971<br>991<br>854<br>1,942<br>1,895<br>2,009<br>2,401<br>2,213<br>1,191<br>539<br><b>Cen</b><br>Number<br>8,391<br>5,185<br>118             | 5.5%<br>5.8%<br>5.9%<br>5.1%<br>11.5%<br>11.3%<br>11.9%<br>14.3%<br>13.2%<br>7.1%<br>3.2%<br>Sus 2020<br>Percent<br>49.9%<br>30.8%<br>0.7%                         | 910<br>893<br>950<br>1,038<br>1,924<br>2,018<br>2,092<br>2,473<br>2,663<br>1,674<br>636<br>Number<br>9,112<br>5,387<br>138                      | 5.0%<br>4.9%<br>5.2%<br>5.7%<br>10.6%<br>11.1%<br>11.5%<br>13.6%<br>14.6%<br>9.2%<br>3.5%<br><b>2024</b><br>Percent<br>50.1%<br>29.6%                         | 925<br>955<br>1,054<br>2,182<br>2,139<br>2,156<br>2,517<br>3,143<br>2,306<br>821<br>Number<br>9,671<br>6,159<br>164                      | 4.6%<br>4.8%<br>5.2%<br>10.9%<br>10.6%<br>10.7%<br>12.5%<br>15.6%<br>11.5%<br>4.1%<br><b>2029</b><br>Percent<br>48.1%<br>30.6%<br>0.8%                |
| 10 - 14<br>15 - 19<br>20 - 24<br>25 - 34<br>35 - 44<br>45 - 54<br>55 - 64<br>65 - 74<br>75 - 84<br>85+<br><b>Race and Ethnicity</b><br>White Alone<br>Black Alone<br>American Indian Alone<br>Asian Alone                                                                             | 810<br>772<br>863<br>995<br>1,849<br>1,896<br>2,270<br>1,888<br>1,220<br>864<br>443<br><b>C</b><br>Number<br>8,564<br>4,636<br>60<br>122                             | 5.5%<br>5.2%<br>5.9%<br>6.8%<br>12.5%<br>12.9%<br>15.4%<br>12.8%<br>8.3%<br>5.9%<br>3.0%<br>Percent<br>58.1%<br>31.5%<br>0.4%<br>0.8%         | 928<br>971<br>991<br>854<br>1,942<br>1,895<br>2,009<br>2,401<br>2,213<br>1,191<br>539<br><b>Cen</b><br>Number<br>8,391<br>5,185<br>118<br>227      | 5.5%<br>5.8%<br>5.9%<br>11.5%<br>11.3%<br>11.9%<br>14.3%<br>13.2%<br>7.1%<br>3.2%<br><b>sus 2020</b><br>Percent<br>49.9%<br>30.8%<br>0.7%<br>1.3%                  | 910<br>893<br>950<br>1,038<br>1,924<br>2,018<br>2,092<br>2,473<br>2,663<br>1,674<br>636<br>Number<br>9,112<br>5,387<br>138<br>267<br>4          | 5.0%<br>4.9%<br>5.2%<br>5.7%<br>10.6%<br>11.1%<br>11.5%<br>13.6%<br>14.6%<br>9.2%<br>3.5%<br><b>2024</b><br>Percent<br>50.1%<br>29.6%<br>0.8%<br>1.5%         | 925<br>955<br>1,054<br>2,182<br>2,139<br>2,156<br>2,517<br>3,143<br>2,306<br>821<br>Number<br>9,671<br>6,159<br>164<br>304<br>5          | 4.6%<br>4.8%<br>5.2%<br>10.9%<br>10.6%<br>12.5%<br>12.5%<br>11.5%<br>4.1%<br><b>2029</b><br>Percent<br>48.1%<br>30.6%<br>0.8%<br>1.5%                 |
| 10 - 14<br>15 - 19<br>20 - 24<br>25 - 34<br>35 - 44<br>45 - 54<br>55 - 64<br>65 - 74<br>75 - 84<br>85+<br><b>Race and Ethnicity</b><br>White Alone<br>Black Alone<br>American Indian Alone<br>Asian Alone<br>Pacific Islander Alone                                                   | 810<br>772<br>863<br>995<br>1,849<br>1,896<br>2,270<br>1,888<br>1,220<br>864<br>443<br><b>443</b><br><b>Co</b><br><b>Number</b><br>8,564<br>4,636<br>60<br>122<br>10 | 5.5%<br>5.2%<br>5.9%<br>6.8%<br>12.5%<br>12.9%<br>15.4%<br>12.8%<br>8.3%<br>5.9%<br>3.0%<br>Percent<br>58.1%<br>31.5%<br>0.4%<br>0.8%<br>0.1% | 928<br>971<br>991<br>854<br>1,942<br>1,895<br>2,009<br>2,401<br>2,213<br>1,191<br>539<br><b>Cen</b><br>8,391<br>5,185<br>118<br>2,27<br>4          | 5.5%<br>5.8%<br>5.9%<br>11.5%<br>11.5%<br>11.3%<br>11.9%<br>14.3%<br>13.2%<br>7.1%<br>3.2%<br><b>sus 2020</b><br>Percent<br>49.9%<br>30.8%<br>0.7%<br>1.3%<br>0.0% | 910<br>893<br>950<br>1,038<br>1,924<br>2,018<br>2,092<br>2,473<br>2,663<br>1,674<br>636<br>Number<br>9,112<br>5,387<br>138<br>267               | 5.0%<br>4.9%<br>5.2%<br>10.6%<br>11.1%<br>11.5%<br>13.6%<br>9.2%<br>3.5%<br><b>2024</b><br>Percent<br>50.1%<br>29.6%<br>0.8%<br>1.5%                          | 925<br>955<br>1,054<br>2,182<br>2,139<br>2,156<br>2,517<br>3,143<br>2,306<br>821<br>Number<br>9,671<br>6,159<br>164<br>304               | 4.6%<br>4.8%<br>5.2%<br>10.9%<br>10.6%<br>12.5%<br>15.6%<br>11.5%<br>4.1%<br><b>2029</b><br>Percent<br>48.1%<br>30.6%<br>0.8%<br>1.5%<br>0.0%         |
| 10 - 14<br>15 - 19<br>20 - 24<br>25 - 34<br>35 - 44<br>45 - 54<br>55 - 64<br>65 - 74<br>75 - 84<br>85+<br><b>Race and Ethnicity</b><br>White Alone<br>Black Alone<br>American Indian Alone<br>American Indian Alone<br>Asian Alone<br>Pacific Islander Alone<br>Some Other Race Alone | 810<br>772<br>863<br>995<br>1,849<br>2,270<br>1,888<br>1,220<br>864<br>443<br><b>Co</b><br>Number<br>8,564<br>4,636<br>60<br>122<br>100<br>989                       | 5.5%<br>5.2%<br>6.8%<br>12.5%<br>12.9%<br>15.4%<br>12.8%<br>8.3%<br>5.9%<br>3.0%<br>Percent<br>58.1%<br>31.5%<br>0.4%<br>0.8%<br>0.1%<br>6.7% | 928<br>971<br>991<br>854<br>1,942<br>1,895<br>2,009<br>2,401<br>2,213<br>1,191<br>539<br><b>Cen</b><br>8,391<br>5,185<br>118<br>2,27<br>4<br>1,012 | 5.5%<br>5.8%<br>5.9%<br>11.5%<br>11.3%<br>11.9%<br>14.3%<br>13.2%<br>7.1%<br>3.2%<br>Percent<br>49.9%<br>30.8%<br>0.7%<br>1.3%<br>0.0%<br>6.0%                     | 910<br>893<br>950<br>1,038<br>1,924<br>2,018<br>2,092<br>2,473<br>2,663<br>1,674<br>636<br>Number<br>9,112<br>5,387<br>138<br>267<br>4<br>1,145 | 5.0%<br>4.9%<br>5.2%<br>10.6%<br>11.1%<br>11.5%<br>13.6%<br>14.6%<br>9.2%<br>3.5%<br><b>2024</b><br>Percent<br>50.1%<br>29.6%<br>0.8%<br>1.5%<br>0.0%<br>6.3% | 925<br>955<br>1,054<br>2,182<br>2,139<br>2,156<br>2,517<br>3,143<br>2,306<br>821<br>Number<br>9,671<br>6,159<br>164<br>304<br>5<br>1,298 | 4.6%<br>4.8%<br>5.2%<br>10.9%<br>10.6%<br>12.5%<br>15.6%<br>11.5%<br>4.1%<br><b>2029</b><br>Percent<br>48.1%<br>30.6%<br>0.8%<br>1.5%<br>0.0%<br>6.5% |
| 10 - 14<br>15 - 19<br>20 - 24<br>25 - 34<br>35 - 44<br>45 - 54<br>55 - 64<br>65 - 74<br>75 - 84<br>85+<br><b>Race and Ethnicity</b><br>White Alone<br>Black Alone<br>American Indian Alone<br>American Indian Alone<br>Asian Alone<br>Pacific Islander Alone<br>Some Other Race Alone | 810<br>772<br>863<br>995<br>1,849<br>2,270<br>1,888<br>1,220<br>864<br>443<br><b>Co</b><br>Number<br>8,564<br>4,636<br>60<br>122<br>100<br>989                       | 5.5%<br>5.2%<br>6.8%<br>12.5%<br>12.9%<br>15.4%<br>12.8%<br>8.3%<br>5.9%<br>3.0%<br>Percent<br>58.1%<br>31.5%<br>0.4%<br>0.8%<br>0.1%<br>6.7% | 928<br>971<br>991<br>854<br>1,942<br>1,895<br>2,009<br>2,401<br>2,213<br>1,191<br>539<br><b>Cen</b><br>8,391<br>5,185<br>118<br>2,27<br>4<br>1,012 | 5.5%<br>5.8%<br>5.9%<br>11.5%<br>11.3%<br>11.9%<br>14.3%<br>13.2%<br>7.1%<br>3.2%<br>Percent<br>49.9%<br>30.8%<br>0.7%<br>1.3%<br>0.0%<br>6.0%                     | 910<br>893<br>950<br>1,038<br>1,924<br>2,018<br>2,092<br>2,473<br>2,663<br>1,674<br>636<br>Number<br>9,112<br>5,387<br>138<br>267<br>4<br>1,145 | 5.0%<br>4.9%<br>5.2%<br>10.6%<br>11.1%<br>11.5%<br>13.6%<br>14.6%<br>9.2%<br>3.5%<br><b>2024</b><br>Percent<br>50.1%<br>29.6%<br>0.8%<br>1.5%<br>0.0%<br>6.3% | 925<br>955<br>1,054<br>2,182<br>2,139<br>2,156<br>2,517<br>3,143<br>2,306<br>821<br>Number<br>9,671<br>6,159<br>164<br>304<br>5<br>1,298 | 4.6%<br>4.8%<br>5.2%<br>10.9%<br>10.6%<br>12.5%<br>15.6%<br>11.5%<br>4.1%<br><b>2029</b><br>Percent<br>48.1%<br>30.6%<br>0.8%<br>1.5%<br>0.0%<br>6.5% |