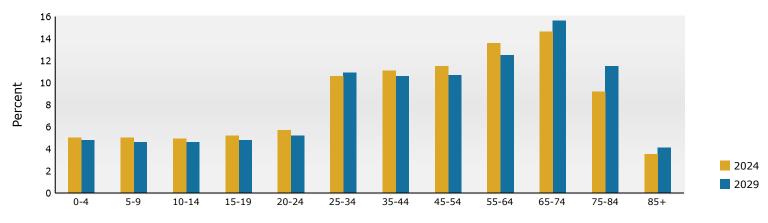

2160 Cleveland Ave, Fort Myers, Florida, 33901 Drive time: 5 minute radius

Prepared by Esri

Latitude: 26.63721 Longitude: -81.87287

| ~                                                                                                                                                                                                                                                                                     |                                                                                                                                                                      |                                                                                                                                               | ~ / ~                                                                                                                                              |                                                                                                                                                                    |                                                                                                                                                 |                                                                                                                                                               |                                                                                                                                          |                                                                                                                                                       |
|---------------------------------------------------------------------------------------------------------------------------------------------------------------------------------------------------------------------------------------------------------------------------------------|----------------------------------------------------------------------------------------------------------------------------------------------------------------------|-----------------------------------------------------------------------------------------------------------------------------------------------|----------------------------------------------------------------------------------------------------------------------------------------------------|--------------------------------------------------------------------------------------------------------------------------------------------------------------------|-------------------------------------------------------------------------------------------------------------------------------------------------|---------------------------------------------------------------------------------------------------------------------------------------------------------------|------------------------------------------------------------------------------------------------------------------------------------------|-------------------------------------------------------------------------------------------------------------------------------------------------------|
| Summary                                                                                                                                                                                                                                                                               |                                                                                                                                                                      | Census 2                                                                                                                                      |                                                                                                                                                    | Census 202                                                                                                                                                         |                                                                                                                                                 | 2024                                                                                                                                                          |                                                                                                                                          | 2029                                                                                                                                                  |
| Population                                                                                                                                                                                                                                                                            |                                                                                                                                                                      |                                                                                                                                               | ,734                                                                                                                                               | 16,82                                                                                                                                                              |                                                                                                                                                 | 18,178                                                                                                                                                        |                                                                                                                                          | 20,095                                                                                                                                                |
| Households                                                                                                                                                                                                                                                                            |                                                                                                                                                                      |                                                                                                                                               | ,292                                                                                                                                               | 7,46                                                                                                                                                               |                                                                                                                                                 | 8,459                                                                                                                                                         |                                                                                                                                          | 9,555                                                                                                                                                 |
| Families                                                                                                                                                                                                                                                                              |                                                                                                                                                                      |                                                                                                                                               | ,126                                                                                                                                               | 3,93                                                                                                                                                               |                                                                                                                                                 | 4,243                                                                                                                                                         |                                                                                                                                          | 4,655                                                                                                                                                 |
| Average Household Size                                                                                                                                                                                                                                                                |                                                                                                                                                                      |                                                                                                                                               | 2.19                                                                                                                                               | 2.2                                                                                                                                                                |                                                                                                                                                 | 2.10                                                                                                                                                          |                                                                                                                                          | 2.06                                                                                                                                                  |
| Owner Occupied Housing Units                                                                                                                                                                                                                                                          |                                                                                                                                                                      |                                                                                                                                               | ,812                                                                                                                                               | 3,19                                                                                                                                                               |                                                                                                                                                 | 3,466                                                                                                                                                         |                                                                                                                                          | 3,740                                                                                                                                                 |
| Renter Occupied Housing Units                                                                                                                                                                                                                                                         |                                                                                                                                                                      |                                                                                                                                               | ,479                                                                                                                                               | 4,26                                                                                                                                                               |                                                                                                                                                 | 4,993                                                                                                                                                         |                                                                                                                                          | 5,815                                                                                                                                                 |
| Median Age                                                                                                                                                                                                                                                                            |                                                                                                                                                                      |                                                                                                                                               | 41.5                                                                                                                                               | 44                                                                                                                                                                 | ·./                                                                                                                                             | 47.2                                                                                                                                                          |                                                                                                                                          | 49.1                                                                                                                                                  |
| Trends: 2024-2029 Annual Rate                                                                                                                                                                                                                                                         |                                                                                                                                                                      |                                                                                                                                               | Area                                                                                                                                               |                                                                                                                                                                    |                                                                                                                                                 | State                                                                                                                                                         |                                                                                                                                          | National                                                                                                                                              |
| Population                                                                                                                                                                                                                                                                            |                                                                                                                                                                      |                                                                                                                                               | 2.03%                                                                                                                                              |                                                                                                                                                                    |                                                                                                                                                 | 0.93%                                                                                                                                                         |                                                                                                                                          | 0.38%                                                                                                                                                 |
| Households                                                                                                                                                                                                                                                                            |                                                                                                                                                                      |                                                                                                                                               | 2.47%                                                                                                                                              |                                                                                                                                                                    |                                                                                                                                                 | 1.15%                                                                                                                                                         |                                                                                                                                          | 0.64%                                                                                                                                                 |
| Families                                                                                                                                                                                                                                                                              |                                                                                                                                                                      |                                                                                                                                               | 1.87%                                                                                                                                              |                                                                                                                                                                    |                                                                                                                                                 | 1.12%                                                                                                                                                         |                                                                                                                                          | 0.56%                                                                                                                                                 |
| Owner HHs                                                                                                                                                                                                                                                                             |                                                                                                                                                                      |                                                                                                                                               | 1.53%                                                                                                                                              |                                                                                                                                                                    |                                                                                                                                                 | 1.66%                                                                                                                                                         |                                                                                                                                          | 0.97%                                                                                                                                                 |
| Median Household Income                                                                                                                                                                                                                                                               |                                                                                                                                                                      |                                                                                                                                               | 3.23%                                                                                                                                              |                                                                                                                                                                    |                                                                                                                                                 | 3.25%                                                                                                                                                         |                                                                                                                                          | 2.95%                                                                                                                                                 |
| Userscholde bei Teisense                                                                                                                                                                                                                                                              |                                                                                                                                                                      |                                                                                                                                               |                                                                                                                                                    | Nie                                                                                                                                                                |                                                                                                                                                 | 2024                                                                                                                                                          | Number                                                                                                                                   | 2029                                                                                                                                                  |
| Households by Income                                                                                                                                                                                                                                                                  |                                                                                                                                                                      |                                                                                                                                               |                                                                                                                                                    |                                                                                                                                                                    |                                                                                                                                                 | Percent                                                                                                                                                       | Number                                                                                                                                   | Percent                                                                                                                                               |
| <\$15,000                                                                                                                                                                                                                                                                             |                                                                                                                                                                      |                                                                                                                                               |                                                                                                                                                    | L                                                                                                                                                                  | L,320                                                                                                                                           | 15.6%                                                                                                                                                         | 1,321                                                                                                                                    | 13.8%                                                                                                                                                 |
| \$15,000 - \$24,999                                                                                                                                                                                                                                                                   |                                                                                                                                                                      |                                                                                                                                               |                                                                                                                                                    |                                                                                                                                                                    | 946                                                                                                                                             | 11.2%                                                                                                                                                         | 867                                                                                                                                      | 9.1%                                                                                                                                                  |
| \$25,000 - \$34,999                                                                                                                                                                                                                                                                   |                                                                                                                                                                      |                                                                                                                                               |                                                                                                                                                    |                                                                                                                                                                    | 860                                                                                                                                             | 10.2%                                                                                                                                                         | 911                                                                                                                                      | 9.5%                                                                                                                                                  |
| \$35,000 - \$49,999<br>\$50,000 - \$74,000                                                                                                                                                                                                                                            |                                                                                                                                                                      |                                                                                                                                               |                                                                                                                                                    |                                                                                                                                                                    | L,235                                                                                                                                           | 14.6%<br>15.1%                                                                                                                                                | 1,229                                                                                                                                    | 12.9%<br>14.8%                                                                                                                                        |
| \$50,000 - \$74,999<br>\$75,000 - \$00,000                                                                                                                                                                                                                                            |                                                                                                                                                                      |                                                                                                                                               |                                                                                                                                                    | L                                                                                                                                                                  | 1,280<br>956                                                                                                                                    |                                                                                                                                                               | 1,411                                                                                                                                    |                                                                                                                                                       |
| \$75,000 - \$99,999                                                                                                                                                                                                                                                                   |                                                                                                                                                                      |                                                                                                                                               |                                                                                                                                                    |                                                                                                                                                                    | 956<br>739                                                                                                                                      | 11.3%<br>8.7%                                                                                                                                                 | 1,108                                                                                                                                    | 11.6%                                                                                                                                                 |
| \$100,000 - \$149,999<br>\$150,000 - \$199,999                                                                                                                                                                                                                                        |                                                                                                                                                                      |                                                                                                                                               |                                                                                                                                                    |                                                                                                                                                                    | 408                                                                                                                                             | 4.8%                                                                                                                                                          | 1,028<br>683                                                                                                                             | 10.8%<br>7.1%                                                                                                                                         |
|                                                                                                                                                                                                                                                                                       |                                                                                                                                                                      |                                                                                                                                               |                                                                                                                                                    |                                                                                                                                                                    | 408<br>715                                                                                                                                      | 4.8%<br>8.5%                                                                                                                                                  | 999                                                                                                                                      | 10.5%                                                                                                                                                 |
| \$200,000+                                                                                                                                                                                                                                                                            |                                                                                                                                                                      |                                                                                                                                               |                                                                                                                                                    |                                                                                                                                                                    | /15                                                                                                                                             | 8.5%                                                                                                                                                          | 999                                                                                                                                      | 10.5%                                                                                                                                                 |
| Median Household Income                                                                                                                                                                                                                                                               |                                                                                                                                                                      |                                                                                                                                               |                                                                                                                                                    | ¢17                                                                                                                                                                | 7,907                                                                                                                                           |                                                                                                                                                               | \$56,158                                                                                                                                 |                                                                                                                                                       |
| Average Household Income                                                                                                                                                                                                                                                              |                                                                                                                                                                      |                                                                                                                                               |                                                                                                                                                    |                                                                                                                                                                    | 3,452                                                                                                                                           |                                                                                                                                                               | \$99,257                                                                                                                                 |                                                                                                                                                       |
| Per Capita Income                                                                                                                                                                                                                                                                     |                                                                                                                                                                      |                                                                                                                                               |                                                                                                                                                    |                                                                                                                                                                    | 3,432<br>3,825                                                                                                                                  |                                                                                                                                                               | \$47,207                                                                                                                                 |                                                                                                                                                       |
| Per Capita Income                                                                                                                                                                                                                                                                     | 6                                                                                                                                                                    | ensus 2010                                                                                                                                    | Cen                                                                                                                                                | پوټ<br>sus 2020                                                                                                                                                    | 5,025                                                                                                                                           | 2024                                                                                                                                                          | \$ <del>4</del> 7,207                                                                                                                    | 2029                                                                                                                                                  |
| Population by Age                                                                                                                                                                                                                                                                     | Number                                                                                                                                                               | Percent                                                                                                                                       | Number                                                                                                                                             | Percent                                                                                                                                                            | Number                                                                                                                                          |                                                                                                                                                               | Number                                                                                                                                   | Percent                                                                                                                                               |
| 0 - 4                                                                                                                                                                                                                                                                                 |                                                                                                                                                                      |                                                                                                                                               | 890                                                                                                                                                | 5.3%                                                                                                                                                               | 907                                                                                                                                             | 5.0%                                                                                                                                                          | 965                                                                                                                                      | 4.8%                                                                                                                                                  |
|                                                                                                                                                                                                                                                                                       | 803                                                                                                                                                                  | 5 9%                                                                                                                                          |                                                                                                                                                    |                                                                                                                                                                    |                                                                                                                                                 |                                                                                                                                                               | 931                                                                                                                                      | 4.6%                                                                                                                                                  |
| 5 - 9                                                                                                                                                                                                                                                                                 | 863<br>810                                                                                                                                                           | 5.9%<br>5.5%                                                                                                                                  |                                                                                                                                                    |                                                                                                                                                                    |                                                                                                                                                 |                                                                                                                                                               |                                                                                                                                          |                                                                                                                                                       |
| 5 - 9<br>10 - 14                                                                                                                                                                                                                                                                      | 810                                                                                                                                                                  | 5.5%                                                                                                                                          | 928                                                                                                                                                | 5.5%                                                                                                                                                               | 910                                                                                                                                             | 5.0%                                                                                                                                                          |                                                                                                                                          |                                                                                                                                                       |
| 10 - 14                                                                                                                                                                                                                                                                               | 810<br>772                                                                                                                                                           | 5.5%<br>5.2%                                                                                                                                  | 928<br>971                                                                                                                                         | 5.5%<br>5.8%                                                                                                                                                       | 910<br>893                                                                                                                                      | 5.0%<br>4.9%                                                                                                                                                  | 925                                                                                                                                      | 4.6%                                                                                                                                                  |
| 10 - 14<br>15 - 19                                                                                                                                                                                                                                                                    | 810<br>772<br>863                                                                                                                                                    | 5.5%<br>5.2%<br>5.9%                                                                                                                          | 928<br>971<br>991                                                                                                                                  | 5.5%<br>5.8%<br>5.9%                                                                                                                                               | 910<br>893<br>950                                                                                                                               | 5.0%<br>4.9%<br>5.2%                                                                                                                                          | 925<br>955                                                                                                                               | 4.6%<br>4.8%                                                                                                                                          |
| 10 - 14<br>15 - 19<br>20 - 24                                                                                                                                                                                                                                                         | 810<br>772<br>863<br>995                                                                                                                                             | 5.5%<br>5.2%<br>5.9%<br>6.8%                                                                                                                  | 928<br>971<br>991<br>854                                                                                                                           | 5.5%<br>5.8%<br>5.9%<br>5.1%                                                                                                                                       | 910<br>893<br>950<br>1,038                                                                                                                      | 5.0%<br>4.9%<br>5.2%<br>5.7%                                                                                                                                  | 925<br>955<br>1,054                                                                                                                      | 4.6%<br>4.8%<br>5.2%                                                                                                                                  |
| 10 - 14<br>15 - 19                                                                                                                                                                                                                                                                    | 810<br>772<br>863<br>995<br>1,849                                                                                                                                    | 5.5%<br>5.2%<br>5.9%<br>6.8%<br>12.5%                                                                                                         | 928<br>971<br>991<br>854<br>1,942                                                                                                                  | 5.5%<br>5.8%<br>5.9%<br>5.1%<br>11.5%                                                                                                                              | 910<br>893<br>950<br>1,038<br>1,924                                                                                                             | 5.0%<br>4.9%<br>5.2%<br>5.7%<br>10.6%                                                                                                                         | 925<br>955<br>1,054<br>2,182                                                                                                             | 4.6%<br>4.8%<br>5.2%<br>10.9%                                                                                                                         |
| 10 - 14<br>15 - 19<br>20 - 24<br>25 - 34<br>35 - 44                                                                                                                                                                                                                                   | 810<br>772<br>863<br>995<br>1,849<br>1,896                                                                                                                           | 5.5%<br>5.2%<br>5.9%<br>6.8%<br>12.5%<br>12.9%                                                                                                | 928<br>971<br>991<br>854<br>1,942<br>1,895                                                                                                         | 5.5%<br>5.8%<br>5.9%<br>5.1%<br>11.5%<br>11.3%                                                                                                                     | 910<br>893<br>950<br>1,038<br>1,924<br>2,018                                                                                                    | 5.0%<br>4.9%<br>5.2%<br>5.7%<br>10.6%<br>11.1%                                                                                                                | 925<br>955<br>1,054<br>2,182<br>2,139                                                                                                    | 4.6%<br>4.8%<br>5.2%<br>10.9%<br>10.6%                                                                                                                |
| 10 - 14<br>15 - 19<br>20 - 24<br>25 - 34<br>35 - 44<br>45 - 54                                                                                                                                                                                                                        | 810<br>772<br>863<br>995<br>1,849<br>1,896<br>2,270                                                                                                                  | 5.5%<br>5.2%<br>5.9%<br>6.8%<br>12.5%<br>12.9%<br>15.4%                                                                                       | 928<br>971<br>991<br>854<br>1,942<br>1,895<br>2,009                                                                                                | 5.5%<br>5.8%<br>5.9%<br>5.1%<br>11.5%<br>11.3%<br>11.9%                                                                                                            | 910<br>893<br>950<br>1,038<br>1,924<br>2,018<br>2,092                                                                                           | 5.0%<br>4.9%<br>5.2%<br>5.7%<br>10.6%<br>11.1%<br>11.5%                                                                                                       | 925<br>955<br>1,054<br>2,182<br>2,139<br>2,156                                                                                           | 4.6%<br>4.8%<br>5.2%<br>10.9%<br>10.6%<br>10.7%                                                                                                       |
| 10 - 14<br>15 - 19<br>20 - 24<br>25 - 34<br>35 - 44<br>45 - 54<br>55 - 64                                                                                                                                                                                                             | 810<br>772<br>863<br>995<br>1,849<br>1,896<br>2,270<br>1,888                                                                                                         | 5.5%<br>5.2%<br>5.9%<br>6.8%<br>12.5%<br>12.9%<br>15.4%<br>12.8%                                                                              | 928<br>971<br>991<br>854<br>1,942<br>1,895<br>2,009<br>2,401                                                                                       | 5.5%<br>5.8%<br>5.9%<br>5.1%<br>11.5%<br>11.3%<br>11.9%<br>14.3%                                                                                                   | 910<br>893<br>950<br>1,038<br>1,924<br>2,018<br>2,092<br>2,473                                                                                  | 5.0%<br>4.9%<br>5.2%<br>5.7%<br>10.6%<br>11.1%<br>11.5%<br>13.6%                                                                                              | 925<br>955<br>1,054<br>2,182<br>2,139<br>2,156<br>2,517                                                                                  | 4.6%<br>4.8%<br>5.2%<br>10.9%<br>10.6%<br>10.7%<br>12.5%                                                                                              |
| 10 - 14<br>15 - 19<br>20 - 24<br>25 - 34<br>35 - 44<br>45 - 54<br>55 - 64<br>65 - 74                                                                                                                                                                                                  | 810<br>772<br>863<br>995<br>1,849<br>1,896<br>2,270<br>1,888<br>1,220                                                                                                | 5.5%<br>5.2%<br>5.9%<br>6.8%<br>12.5%<br>12.9%<br>15.4%<br>12.8%<br>8.3%                                                                      | 928<br>971<br>991<br>854<br>1,942<br>1,895<br>2,009<br>2,401<br>2,213                                                                              | 5.5%<br>5.8%<br>5.9%<br>5.1%<br>11.5%<br>11.3%<br>11.9%<br>14.3%<br>13.2%                                                                                          | 910<br>893<br>950<br>1,038<br>1,924<br>2,018<br>2,092<br>2,473<br>2,663                                                                         | 5.0%<br>4.9%<br>5.2%<br>5.7%<br>10.6%<br>11.1%<br>11.5%<br>13.6%<br>14.6%                                                                                     | 925<br>955<br>1,054<br>2,182<br>2,139<br>2,156<br>2,517<br>3,143                                                                         | 4.6%<br>4.8%<br>5.2%<br>10.9%<br>10.6%<br>10.7%<br>12.5%<br>15.6%                                                                                     |
| 10 - 14<br>15 - 19<br>20 - 24<br>25 - 34<br>35 - 44<br>45 - 54<br>55 - 64<br>65 - 74<br>75 - 84                                                                                                                                                                                       | 810<br>772<br>863<br>995<br>1,849<br>1,896<br>2,270<br>1,888<br>1,220<br>864                                                                                         | 5.5%<br>5.2%<br>5.9%<br>6.8%<br>12.5%<br>12.9%<br>15.4%<br>12.8%<br>8.3%<br>5.9%                                                              | 928<br>971<br>991<br>854<br>1,942<br>1,895<br>2,009<br>2,401<br>2,213<br>1,191                                                                     | 5.5%<br>5.8%<br>5.9%<br>5.1%<br>11.5%<br>11.3%<br>11.9%<br>14.3%<br>13.2%<br>7.1%                                                                                  | 910<br>893<br>950<br>1,038<br>1,924<br>2,018<br>2,092<br>2,473<br>2,663<br>1,674                                                                | 5.0%<br>4.9%<br>5.2%<br>5.7%<br>10.6%<br>11.1%<br>11.5%<br>13.6%<br>14.6%<br>9.2%                                                                             | 925<br>955<br>1,054<br>2,182<br>2,139<br>2,156<br>2,517<br>3,143<br>2,306                                                                | 4.6%<br>4.8%<br>5.2%<br>10.9%<br>10.6%<br>10.7%<br>12.5%<br>15.6%<br>11.5%                                                                            |
| 10 - 14<br>15 - 19<br>20 - 24<br>25 - 34<br>35 - 44<br>45 - 54<br>55 - 64<br>65 - 74                                                                                                                                                                                                  | 810<br>772<br>863<br>995<br>1,849<br>1,896<br>2,270<br>1,888<br>1,220<br>864<br>443                                                                                  | 5.5%<br>5.2%<br>6.8%<br>12.5%<br>12.9%<br>15.4%<br>12.8%<br>8.3%<br>5.9%<br>3.0%                                                              | 928<br>971<br>991<br>854<br>1,942<br>1,895<br>2,009<br>2,401<br>2,213<br>1,191<br>539                                                              | 5.5%<br>5.8%<br>5.9%<br>5.1%<br>11.5%<br>11.3%<br>11.9%<br>14.3%<br>13.2%<br>7.1%<br>3.2%                                                                          | 910<br>893<br>950<br>1,038<br>1,924<br>2,018<br>2,092<br>2,473<br>2,663                                                                         | 5.0%<br>4.9%<br>5.2%<br>5.7%<br>10.6%<br>11.1%<br>11.5%<br>13.6%<br>14.6%<br>9.2%<br>3.5%                                                                     | 925<br>955<br>1,054<br>2,182<br>2,139<br>2,156<br>2,517<br>3,143                                                                         | $\begin{array}{c} 4.6\% \\ 4.8\% \\ 5.2\% \\ 10.9\% \\ 10.6\% \\ 10.7\% \\ 12.5\% \\ 15.6\% \\ 11.5\% \\ 4.1\% \end{array}$                           |
| 10 - 14<br>15 - 19<br>20 - 24<br>25 - 34<br>35 - 44<br>45 - 54<br>55 - 64<br>65 - 74<br>75 - 84<br>85+                                                                                                                                                                                | 810<br>772<br>863<br>995<br>1,849<br>1,896<br>2,270<br>1,888<br>1,220<br>864<br>443                                                                                  | 5.5%<br>5.2%<br>5.9%<br>6.8%<br>12.5%<br>12.9%<br>15.4%<br>12.8%<br>8.3%<br>5.9%<br>3.0%<br>ensus 2010                                        | 928<br>971<br>991<br>854<br>1,942<br>1,895<br>2,009<br>2,401<br>2,213<br>1,191<br>539<br><b>Cen</b>                                                | 5.5%<br>5.8%<br>5.9%<br>5.1%<br>11.5%<br>11.3%<br>11.9%<br>14.3%<br>13.2%<br>7.1%<br>3.2%<br>sus 2020                                                              | 910<br>893<br>950<br>1,038<br>1,924<br>2,018<br>2,092<br>2,473<br>2,663<br>1,674<br>636                                                         | 5.0%<br>4.9%<br>5.2%<br>5.7%<br>10.6%<br>11.1%<br>11.5%<br>13.6%<br>14.6%<br>9.2%<br>3.5%<br><b>2024</b>                                                      | 925<br>955<br>1,054<br>2,182<br>2,139<br>2,156<br>2,517<br>3,143<br>2,306<br>821                                                         | 4.6%<br>4.8%<br>5.2%<br>10.9%<br>10.6%<br>10.7%<br>12.5%<br>15.6%<br>11.5%<br>4.1%<br><b>2029</b>                                                     |
| 10 - 14<br>15 - 19<br>20 - 24<br>25 - 34<br>35 - 44<br>45 - 54<br>55 - 64<br>65 - 74<br>75 - 84<br>85+<br><b>Race and Ethnicity</b>                                                                                                                                                   | 810<br>772<br>863<br>995<br>1,849<br>1,896<br>2,270<br>1,888<br>1,220<br>864<br>443<br>443<br><b>Co</b>                                                              | 5.5%<br>5.2%<br>5.9%<br>6.8%<br>12.5%<br>12.9%<br>15.4%<br>12.8%<br>8.3%<br>5.9%<br>3.0%<br><b>ensus 2010</b><br>Percent                      | 928<br>971<br>991<br>854<br>1,942<br>1,895<br>2,009<br>2,401<br>2,213<br>1,191<br>539<br><b>Cen</b><br>Number                                      | 5.5%<br>5.8%<br>5.9%<br>5.1%<br>11.5%<br>11.3%<br>11.9%<br>14.3%<br>13.2%<br>7.1%<br>3.2%<br>sus 2020<br>Percent                                                   | 910<br>893<br>950<br>1,038<br>1,924<br>2,018<br>2,092<br>2,473<br>2,663<br>1,674<br>636<br>Number                                               | 5.0%<br>4.9%<br>5.2%<br>5.7%<br>10.6%<br>11.1%<br>11.5%<br>13.6%<br>14.6%<br>9.2%<br>3.5%<br><b>2024</b><br>Percent                                           | 925<br>955<br>1,054<br>2,182<br>2,139<br>2,156<br>2,517<br>3,143<br>2,306<br>821<br>Number                                               | 4.6%<br>4.8%<br>5.2%<br>10.9%<br>10.6%<br>10.7%<br>12.5%<br>15.6%<br>11.5%<br>4.1%<br><b>2029</b><br>Percent                                          |
| 10 - 14<br>15 - 19<br>20 - 24<br>25 - 34<br>35 - 44<br>45 - 54<br>55 - 64<br>65 - 74<br>75 - 84<br>85+                                                                                                                                                                                | 810<br>772<br>863<br>995<br>1,849<br>1,896<br>2,270<br>1,888<br>1,220<br>864<br>443                                                                                  | 5.5%<br>5.2%<br>5.9%<br>6.8%<br>12.5%<br>12.9%<br>15.4%<br>12.8%<br>12.8%<br>8.3%<br>5.9%<br>3.0%<br>Percent<br>58.1%                         | 928<br>971<br>991<br>854<br>1,942<br>1,895<br>2,009<br>2,401<br>2,213<br>1,191<br>539<br><b>Cen</b><br>Number<br>8,391                             | 5.5%<br>5.8%<br>5.9%<br>5.1%<br>11.5%<br>11.3%<br>11.9%<br>14.3%<br>13.2%<br>7.1%<br>3.2%<br>sus 2020                                                              | 910<br>893<br>950<br>1,038<br>1,924<br>2,018<br>2,092<br>2,473<br>2,663<br>1,674<br>636<br>Number<br>9,112                                      | 5.0%<br>4.9%<br>5.2%<br>5.7%<br>10.6%<br>11.1%<br>11.5%<br>13.6%<br>14.6%<br>9.2%<br>3.5%<br><b>2024</b><br>Percent<br>50.1%                                  | 925<br>955<br>1,054<br>2,182<br>2,139<br>2,156<br>2,517<br>3,143<br>2,306<br>821                                                         | 4.6%<br>4.8%<br>5.2%<br>10.9%<br>10.6%<br>10.7%<br>12.5%<br>15.6%<br>11.5%<br>4.1%<br><b>2029</b><br>Percent<br>48.1%                                 |
| 10 - 14<br>15 - 19<br>20 - 24<br>25 - 34<br>35 - 44<br>45 - 54<br>55 - 64<br>65 - 74<br>75 - 84<br>85+<br><b>Race and Ethnicity</b><br>White Alone                                                                                                                                    | 810<br>772<br>863<br>995<br>1,849<br>1,896<br>2,270<br>1,888<br>1,220<br>864<br>443<br><b>Co</b><br>Number<br>8,564                                                  | 5.5%<br>5.2%<br>5.9%<br>6.8%<br>12.5%<br>12.9%<br>15.4%<br>12.8%<br>8.3%<br>5.9%<br>3.0%<br>ensus 2010<br>Percent                             | 928<br>971<br>991<br>854<br>1,942<br>1,895<br>2,009<br>2,401<br>2,213<br>1,191<br>539<br><b>Cen</b><br>Number                                      | 5.5%<br>5.8%<br>5.9%<br>5.1%<br>11.5%<br>11.3%<br>11.9%<br>14.3%<br>13.2%<br>7.1%<br>3.2%<br><b>sus 2020</b><br>Percent<br>49.9%                                   | 910<br>893<br>950<br>1,038<br>1,924<br>2,018<br>2,092<br>2,473<br>2,663<br>1,674<br>636<br>Number                                               | 5.0%<br>4.9%<br>5.2%<br>5.7%<br>10.6%<br>11.1%<br>11.5%<br>13.6%<br>14.6%<br>9.2%<br>3.5%<br><b>2024</b><br>Percent                                           | 925<br>955<br>1,054<br>2,182<br>2,139<br>2,156<br>2,517<br>3,143<br>2,306<br>821<br>Number<br>9,671                                      | 4.6%<br>4.8%<br>5.2%<br>10.9%<br>10.6%<br>10.7%<br>12.5%<br>15.6%<br>11.5%<br>4.1%<br><b>2029</b><br>Percent                                          |
| 10 - 14<br>15 - 19<br>20 - 24<br>25 - 34<br>35 - 44<br>45 - 54<br>55 - 64<br>65 - 74<br>75 - 84<br>85+<br><b>Race and Ethnicity</b><br>White Alone<br>Black Alone                                                                                                                     | 810<br>772<br>863<br>995<br>1,849<br>1,896<br>2,270<br>1,888<br>1,220<br>864<br>443<br><b>Ca</b><br>Number<br>8,564<br>4,636                                         | 5.5%<br>5.2%<br>5.9%<br>6.8%<br>12.5%<br>12.9%<br>15.4%<br>12.8%<br>12.8%<br>8.3%<br>5.9%<br>3.0%<br>Percent<br>58.1%<br>31.5%                | 928<br>971<br>991<br>854<br>1,942<br>1,895<br>2,009<br>2,401<br>2,213<br>1,191<br>539<br><b>Cen</b><br>Number<br>8,391<br>5,185                    | 5.5%<br>5.8%<br>5.9%<br>5.1%<br>11.5%<br>11.3%<br>11.9%<br>14.3%<br>13.2%<br>7.1%<br>3.2%<br>Sus 2020<br>Percent<br>49.9%<br>30.8%                                 | 910<br>893<br>950<br>1,038<br>1,924<br>2,018<br>2,092<br>2,473<br>2,663<br>1,674<br>636<br>Number<br>9,112<br>5,387                             | 5.0%<br>4.9%<br>5.2%<br>5.7%<br>10.6%<br>11.1%<br>11.5%<br>13.6%<br>14.6%<br>9.2%<br>3.5%<br><b>2024</b><br>Percent<br>50.1%<br>29.6%                         | 925<br>955<br>1,054<br>2,182<br>2,139<br>2,156<br>2,517<br>3,143<br>2,306<br>821<br>Number<br>9,671<br>6,159                             | 4.6%<br>4.8%<br>5.2%<br>10.9%<br>10.6%<br>10.7%<br>12.5%<br>15.6%<br>11.5%<br>4.1%<br><b>2029</b><br>Percent<br>48.1%<br>30.6%                        |
| 10 - 14<br>15 - 19<br>20 - 24<br>25 - 34<br>35 - 44<br>45 - 54<br>55 - 64<br>65 - 74<br>75 - 84<br>85+<br><b>Race and Ethnicity</b><br>White Alone<br>Black Alone<br>American Indian Alone                                                                                            | 810<br>772<br>863<br>995<br>1,849<br>1,896<br>2,270<br>1,888<br>1,220<br>864<br>443<br><b>Ca</b><br>Number<br>8,564<br>4,636<br>60                                   | 5.5%<br>5.2%<br>5.9%<br>6.8%<br>12.5%<br>12.9%<br>15.4%<br>12.8%<br>8.3%<br>5.9%<br>3.0%<br>Percent<br>58.1%<br>31.5%<br>0.4%                 | 928<br>971<br>991<br>854<br>1,942<br>1,895<br>2,009<br>2,401<br>2,213<br>1,191<br>539<br><b>Cen</b><br>Number<br>8,391<br>5,185<br>118             | 5.5%<br>5.8%<br>5.9%<br>5.1%<br>11.5%<br>11.3%<br>11.9%<br>14.3%<br>13.2%<br>7.1%<br>3.2%<br>Sus 2020<br>Percent<br>49.9%<br>30.8%<br>0.7%                         | 910<br>893<br>950<br>1,038<br>1,924<br>2,018<br>2,092<br>2,473<br>2,663<br>1,674<br>636<br>Number<br>9,112<br>5,387<br>138                      | 5.0%<br>4.9%<br>5.2%<br>5.7%<br>10.6%<br>11.1%<br>11.5%<br>13.6%<br>14.6%<br>9.2%<br>3.5%<br><b>2024</b><br>Percent<br>50.1%<br>29.6%                         | 925<br>955<br>1,054<br>2,182<br>2,139<br>2,156<br>2,517<br>3,143<br>2,306<br>821<br>Number<br>9,671<br>6,159<br>164                      | 4.6%<br>4.8%<br>5.2%<br>10.9%<br>10.6%<br>10.7%<br>12.5%<br>15.6%<br>11.5%<br>4.1%<br><b>2029</b><br>Percent<br>48.1%<br>30.6%<br>0.8%                |
| 10 - 14<br>15 - 19<br>20 - 24<br>25 - 34<br>35 - 44<br>45 - 54<br>55 - 64<br>65 - 74<br>75 - 84<br>85+<br><b>Race and Ethnicity</b><br>White Alone<br>Black Alone<br>American Indian Alone<br>Asian Alone                                                                             | 810<br>772<br>863<br>995<br>1,849<br>1,896<br>2,270<br>1,888<br>1,220<br>864<br>443<br><b>C</b><br>Number<br>8,564<br>4,636<br>60<br>122                             | 5.5%<br>5.2%<br>5.9%<br>6.8%<br>12.5%<br>12.9%<br>15.4%<br>12.8%<br>8.3%<br>5.9%<br>3.0%<br>Percent<br>58.1%<br>31.5%<br>0.4%<br>0.8%         | 928<br>971<br>991<br>854<br>1,942<br>1,895<br>2,009<br>2,401<br>2,213<br>1,191<br>539<br><b>Cen</b><br>Number<br>8,391<br>5,185<br>118<br>227      | 5.5%<br>5.8%<br>5.9%<br>11.5%<br>11.3%<br>11.9%<br>14.3%<br>13.2%<br>7.1%<br>3.2%<br><b>sus 2020</b><br>Percent<br>49.9%<br>30.8%<br>0.7%<br>1.3%                  | 910<br>893<br>950<br>1,038<br>1,924<br>2,018<br>2,092<br>2,473<br>2,663<br>1,674<br>636<br>Number<br>9,112<br>5,387<br>138<br>267<br>4          | 5.0%<br>4.9%<br>5.2%<br>5.7%<br>10.6%<br>11.1%<br>11.5%<br>13.6%<br>14.6%<br>9.2%<br>3.5%<br><b>2024</b><br>Percent<br>50.1%<br>29.6%<br>0.8%<br>1.5%         | 925<br>955<br>1,054<br>2,182<br>2,139<br>2,156<br>2,517<br>3,143<br>2,306<br>821<br>Number<br>9,671<br>6,159<br>164<br>304<br>5          | 4.6%<br>4.8%<br>5.2%<br>10.9%<br>10.6%<br>12.5%<br>12.5%<br>11.5%<br>4.1%<br><b>2029</b><br>Percent<br>48.1%<br>30.6%<br>0.8%<br>1.5%                 |
| 10 - 14<br>15 - 19<br>20 - 24<br>25 - 34<br>35 - 44<br>45 - 54<br>55 - 64<br>65 - 74<br>75 - 84<br>85+<br><b>Race and Ethnicity</b><br>White Alone<br>Black Alone<br>American Indian Alone<br>Asian Alone<br>Pacific Islander Alone                                                   | 810<br>772<br>863<br>995<br>1,849<br>1,896<br>2,270<br>1,888<br>1,220<br>864<br>443<br><b>443</b><br><b>Co</b><br><b>Number</b><br>8,564<br>4,636<br>60<br>122<br>10 | 5.5%<br>5.2%<br>5.9%<br>6.8%<br>12.5%<br>12.9%<br>15.4%<br>12.8%<br>8.3%<br>5.9%<br>3.0%<br>Percent<br>58.1%<br>31.5%<br>0.4%<br>0.8%<br>0.1% | 928<br>971<br>991<br>854<br>1,942<br>1,895<br>2,009<br>2,401<br>2,213<br>1,191<br>539<br><b>Cen</b><br>8,391<br>5,185<br>118<br>2,27<br>4          | 5.5%<br>5.8%<br>5.9%<br>11.5%<br>11.5%<br>11.3%<br>11.9%<br>14.3%<br>13.2%<br>7.1%<br>3.2%<br><b>sus 2020</b><br>Percent<br>49.9%<br>30.8%<br>0.7%<br>1.3%<br>0.0% | 910<br>893<br>950<br>1,038<br>1,924<br>2,018<br>2,092<br>2,473<br>2,663<br>1,674<br>636<br>Number<br>9,112<br>5,387<br>138<br>267               | 5.0%<br>4.9%<br>5.2%<br>10.6%<br>11.1%<br>11.5%<br>13.6%<br>9.2%<br>3.5%<br><b>2024</b><br>Percent<br>50.1%<br>29.6%<br>0.8%<br>1.5%                          | 925<br>955<br>1,054<br>2,182<br>2,139<br>2,156<br>2,517<br>3,143<br>2,306<br>821<br>Number<br>9,671<br>6,159<br>164<br>304               | 4.6%<br>4.8%<br>5.2%<br>10.9%<br>10.6%<br>12.5%<br>15.6%<br>11.5%<br>4.1%<br><b>2029</b><br>Percent<br>48.1%<br>30.6%<br>0.8%<br>1.5%<br>0.0%         |
| 10 - 14<br>15 - 19<br>20 - 24<br>25 - 34<br>35 - 44<br>45 - 54<br>55 - 64<br>65 - 74<br>75 - 84<br>85+<br><b>Race and Ethnicity</b><br>White Alone<br>Black Alone<br>American Indian Alone<br>American Indian Alone<br>Asian Alone<br>Pacific Islander Alone<br>Some Other Race Alone | 810<br>772<br>863<br>995<br>1,849<br>2,270<br>1,888<br>1,220<br>864<br>443<br><b>Co</b><br>Number<br>8,564<br>4,636<br>60<br>122<br>100<br>989                       | 5.5%<br>5.2%<br>6.8%<br>12.5%<br>12.9%<br>15.4%<br>12.8%<br>8.3%<br>5.9%<br>3.0%<br>Percent<br>58.1%<br>31.5%<br>0.4%<br>0.8%<br>0.1%<br>6.7% | 928<br>971<br>991<br>854<br>1,942<br>1,895<br>2,009<br>2,401<br>2,213<br>1,191<br>539<br><b>Cen</b><br>8,391<br>5,185<br>118<br>2,27<br>4<br>1,012 | 5.5%<br>5.8%<br>5.9%<br>11.5%<br>11.3%<br>11.9%<br>14.3%<br>13.2%<br>7.1%<br>3.2%<br>Percent<br>49.9%<br>30.8%<br>0.7%<br>1.3%<br>0.0%<br>6.0%                     | 910<br>893<br>950<br>1,038<br>1,924<br>2,018<br>2,092<br>2,473<br>2,663<br>1,674<br>636<br>Number<br>9,112<br>5,387<br>138<br>267<br>4<br>1,145 | 5.0%<br>4.9%<br>5.2%<br>10.6%<br>11.1%<br>11.5%<br>13.6%<br>14.6%<br>9.2%<br>3.5%<br><b>2024</b><br>Percent<br>50.1%<br>29.6%<br>0.8%<br>1.5%<br>0.0%<br>6.3% | 925<br>955<br>1,054<br>2,182<br>2,139<br>2,156<br>2,517<br>3,143<br>2,306<br>821<br>Number<br>9,671<br>6,159<br>164<br>304<br>5<br>1,298 | 4.6%<br>4.8%<br>5.2%<br>10.9%<br>10.6%<br>12.5%<br>15.6%<br>11.5%<br>4.1%<br><b>2029</b><br>Percent<br>48.1%<br>30.6%<br>0.8%<br>1.5%<br>0.0%<br>6.5% |
| 10 - 14<br>15 - 19<br>20 - 24<br>25 - 34<br>35 - 44<br>45 - 54<br>55 - 64<br>65 - 74<br>75 - 84<br>85+<br><b>Race and Ethnicity</b><br>White Alone<br>Black Alone<br>American Indian Alone<br>American Indian Alone<br>Asian Alone<br>Pacific Islander Alone<br>Some Other Race Alone | 810<br>772<br>863<br>995<br>1,849<br>2,270<br>1,888<br>1,220<br>864<br>443<br><b>Co</b><br>Number<br>8,564<br>4,636<br>60<br>122<br>100<br>989                       | 5.5%<br>5.2%<br>6.8%<br>12.5%<br>12.9%<br>15.4%<br>12.8%<br>8.3%<br>5.9%<br>3.0%<br>Percent<br>58.1%<br>31.5%<br>0.4%<br>0.8%<br>0.1%<br>6.7% | 928<br>971<br>991<br>854<br>1,942<br>1,895<br>2,009<br>2,401<br>2,213<br>1,191<br>539<br><b>Cen</b><br>8,391<br>5,185<br>118<br>2,27<br>4<br>1,012 | 5.5%<br>5.8%<br>5.9%<br>11.5%<br>11.3%<br>11.9%<br>14.3%<br>13.2%<br>7.1%<br>3.2%<br>Percent<br>49.9%<br>30.8%<br>0.7%<br>1.3%<br>0.0%<br>6.0%                     | 910<br>893<br>950<br>1,038<br>1,924<br>2,018<br>2,092<br>2,473<br>2,663<br>1,674<br>636<br>Number<br>9,112<br>5,387<br>138<br>267<br>4<br>1,145 | 5.0%<br>4.9%<br>5.2%<br>10.6%<br>11.1%<br>11.5%<br>13.6%<br>14.6%<br>9.2%<br>3.5%<br><b>2024</b><br>Percent<br>50.1%<br>29.6%<br>0.8%<br>1.5%<br>0.0%<br>6.3% | 925<br>955<br>1,054<br>2,182<br>2,139<br>2,156<br>2,517<br>3,143<br>2,306<br>821<br>Number<br>9,671<br>6,159<br>164<br>304<br>5<br>1,298 | 4.6%<br>4.8%<br>5.2%<br>10.9%<br>10.6%<br>12.5%<br>15.6%<br>11.5%<br>4.1%<br><b>2029</b><br>Percent<br>48.1%<br>30.6%<br>0.8%<br>1.5%<br>0.0%<br>6.5% |