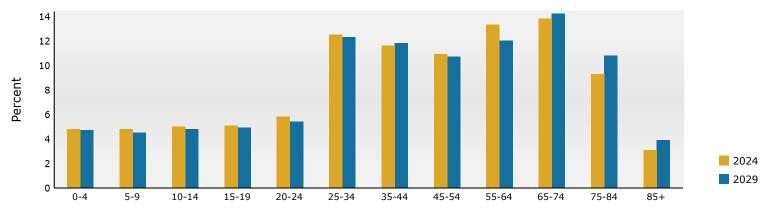

2160 Cleveland Ave, Fort Myers, Florida, 33901 Drive time: 5 minute radius

Prepared by Esri

Latitude: 26.63721 Longitude: -81.87287

| ~                                                                                                                                                                                                                                                                                     |                                                                                                                                                                      |                                                                                                                                               | ~ / ~                                                                                                                                              |                                                                                                                                                                    |                                                                                                                                                 |                                                                                                                                                               |                                                                                                                                          |                                                                                                                                                       |
|---------------------------------------------------------------------------------------------------------------------------------------------------------------------------------------------------------------------------------------------------------------------------------------|----------------------------------------------------------------------------------------------------------------------------------------------------------------------|-----------------------------------------------------------------------------------------------------------------------------------------------|----------------------------------------------------------------------------------------------------------------------------------------------------|--------------------------------------------------------------------------------------------------------------------------------------------------------------------|-------------------------------------------------------------------------------------------------------------------------------------------------|---------------------------------------------------------------------------------------------------------------------------------------------------------------|------------------------------------------------------------------------------------------------------------------------------------------|-------------------------------------------------------------------------------------------------------------------------------------------------------|
| Summary                                                                                                                                                                                                                                                                               |                                                                                                                                                                      | Census 2                                                                                                                                      |                                                                                                                                                    | Census 202                                                                                                                                                         |                                                                                                                                                 | 2024                                                                                                                                                          |                                                                                                                                          | 2029                                                                                                                                                  |
| Population                                                                                                                                                                                                                                                                            |                                                                                                                                                                      |                                                                                                                                               | ,734                                                                                                                                               | 16,82                                                                                                                                                              |                                                                                                                                                 | 18,178                                                                                                                                                        |                                                                                                                                          | 20,095                                                                                                                                                |
| Households                                                                                                                                                                                                                                                                            |                                                                                                                                                                      |                                                                                                                                               | ,292                                                                                                                                               | 7,46                                                                                                                                                               |                                                                                                                                                 | 8,459                                                                                                                                                         |                                                                                                                                          | 9,555                                                                                                                                                 |
| Families                                                                                                                                                                                                                                                                              |                                                                                                                                                                      |                                                                                                                                               | ,126                                                                                                                                               | 3,93                                                                                                                                                               |                                                                                                                                                 | 4,243                                                                                                                                                         |                                                                                                                                          | 4,655                                                                                                                                                 |
| Average Household Size                                                                                                                                                                                                                                                                |                                                                                                                                                                      |                                                                                                                                               | 2.19                                                                                                                                               | 2.2                                                                                                                                                                |                                                                                                                                                 | 2.10                                                                                                                                                          |                                                                                                                                          | 2.06                                                                                                                                                  |
| Owner Occupied Housing Units                                                                                                                                                                                                                                                          |                                                                                                                                                                      |                                                                                                                                               | ,812                                                                                                                                               | 3,19                                                                                                                                                               |                                                                                                                                                 | 3,466                                                                                                                                                         |                                                                                                                                          | 3,740                                                                                                                                                 |
| Renter Occupied Housing Units                                                                                                                                                                                                                                                         |                                                                                                                                                                      |                                                                                                                                               | ,479                                                                                                                                               | 4,26                                                                                                                                                               |                                                                                                                                                 | 4,993                                                                                                                                                         |                                                                                                                                          | 5,815                                                                                                                                                 |
| Median Age                                                                                                                                                                                                                                                                            |                                                                                                                                                                      |                                                                                                                                               | 41.5                                                                                                                                               | 44                                                                                                                                                                 | ·./                                                                                                                                             | 47.2                                                                                                                                                          |                                                                                                                                          | 49.1                                                                                                                                                  |
| Trends: 2024-2029 Annual Rate                                                                                                                                                                                                                                                         |                                                                                                                                                                      |                                                                                                                                               | Area                                                                                                                                               |                                                                                                                                                                    |                                                                                                                                                 | State                                                                                                                                                         |                                                                                                                                          | National                                                                                                                                              |
| Population                                                                                                                                                                                                                                                                            |                                                                                                                                                                      |                                                                                                                                               | 2.03%                                                                                                                                              |                                                                                                                                                                    |                                                                                                                                                 | 0.93%                                                                                                                                                         |                                                                                                                                          | 0.38%                                                                                                                                                 |
| Households                                                                                                                                                                                                                                                                            |                                                                                                                                                                      |                                                                                                                                               | 2.47%                                                                                                                                              |                                                                                                                                                                    |                                                                                                                                                 | 1.15%                                                                                                                                                         |                                                                                                                                          | 0.64%                                                                                                                                                 |
| Families                                                                                                                                                                                                                                                                              |                                                                                                                                                                      |                                                                                                                                               | 1.87%                                                                                                                                              |                                                                                                                                                                    |                                                                                                                                                 | 1.12%                                                                                                                                                         |                                                                                                                                          | 0.56%                                                                                                                                                 |
| Owner HHs                                                                                                                                                                                                                                                                             |                                                                                                                                                                      |                                                                                                                                               | 1.53%                                                                                                                                              |                                                                                                                                                                    |                                                                                                                                                 | 1.66%                                                                                                                                                         |                                                                                                                                          | 0.97%                                                                                                                                                 |
| Median Household Income                                                                                                                                                                                                                                                               |                                                                                                                                                                      |                                                                                                                                               | 3.23%                                                                                                                                              |                                                                                                                                                                    |                                                                                                                                                 | 3.25%                                                                                                                                                         |                                                                                                                                          | 2.95%                                                                                                                                                 |
| Userscholde bei Teisense                                                                                                                                                                                                                                                              |                                                                                                                                                                      |                                                                                                                                               |                                                                                                                                                    | Nie                                                                                                                                                                |                                                                                                                                                 | 2024                                                                                                                                                          | Number                                                                                                                                   | 2029                                                                                                                                                  |
| Households by Income                                                                                                                                                                                                                                                                  |                                                                                                                                                                      |                                                                                                                                               |                                                                                                                                                    |                                                                                                                                                                    |                                                                                                                                                 | Percent                                                                                                                                                       | Number                                                                                                                                   | Percent                                                                                                                                               |
| <\$15,000                                                                                                                                                                                                                                                                             |                                                                                                                                                                      |                                                                                                                                               |                                                                                                                                                    | L                                                                                                                                                                  | L,320                                                                                                                                           | 15.6%                                                                                                                                                         | 1,321                                                                                                                                    | 13.8%                                                                                                                                                 |
| \$15,000 - \$24,999                                                                                                                                                                                                                                                                   |                                                                                                                                                                      |                                                                                                                                               |                                                                                                                                                    |                                                                                                                                                                    | 946                                                                                                                                             | 11.2%                                                                                                                                                         | 867                                                                                                                                      | 9.1%                                                                                                                                                  |
| \$25,000 - \$34,999                                                                                                                                                                                                                                                                   |                                                                                                                                                                      |                                                                                                                                               |                                                                                                                                                    |                                                                                                                                                                    | 860                                                                                                                                             | 10.2%                                                                                                                                                         | 911                                                                                                                                      | 9.5%                                                                                                                                                  |
| \$35,000 - \$49,999<br>\$50,000 - \$74,000                                                                                                                                                                                                                                            |                                                                                                                                                                      |                                                                                                                                               |                                                                                                                                                    |                                                                                                                                                                    | L,235                                                                                                                                           | 14.6%<br>15.1%                                                                                                                                                | 1,229                                                                                                                                    | 12.9%<br>14.8%                                                                                                                                        |
| \$50,000 - \$74,999<br>\$75,000 - \$00,000                                                                                                                                                                                                                                            |                                                                                                                                                                      |                                                                                                                                               |                                                                                                                                                    | L                                                                                                                                                                  | 1,280<br>956                                                                                                                                    |                                                                                                                                                               | 1,411                                                                                                                                    |                                                                                                                                                       |
| \$75,000 - \$99,999                                                                                                                                                                                                                                                                   |                                                                                                                                                                      |                                                                                                                                               |                                                                                                                                                    |                                                                                                                                                                    | 956<br>739                                                                                                                                      | 11.3%<br>8.7%                                                                                                                                                 | 1,108                                                                                                                                    | 11.6%                                                                                                                                                 |
| \$100,000 - \$149,999<br>\$150,000 - \$199,999                                                                                                                                                                                                                                        |                                                                                                                                                                      |                                                                                                                                               |                                                                                                                                                    |                                                                                                                                                                    | 408                                                                                                                                             | 4.8%                                                                                                                                                          | 1,028<br>683                                                                                                                             | 10.8%<br>7.1%                                                                                                                                         |
|                                                                                                                                                                                                                                                                                       |                                                                                                                                                                      |                                                                                                                                               |                                                                                                                                                    |                                                                                                                                                                    | 408<br>715                                                                                                                                      | 4.8%<br>8.5%                                                                                                                                                  | 999                                                                                                                                      | 10.5%                                                                                                                                                 |
| \$200,000+                                                                                                                                                                                                                                                                            |                                                                                                                                                                      |                                                                                                                                               |                                                                                                                                                    |                                                                                                                                                                    | /15                                                                                                                                             | 8.5%                                                                                                                                                          | 999                                                                                                                                      | 10.5%                                                                                                                                                 |
| Median Household Income                                                                                                                                                                                                                                                               |                                                                                                                                                                      |                                                                                                                                               |                                                                                                                                                    | ¢17                                                                                                                                                                | 7,907                                                                                                                                           |                                                                                                                                                               | \$56,158                                                                                                                                 |                                                                                                                                                       |
| Average Household Income                                                                                                                                                                                                                                                              |                                                                                                                                                                      |                                                                                                                                               |                                                                                                                                                    |                                                                                                                                                                    | 3,452                                                                                                                                           |                                                                                                                                                               | \$99,257                                                                                                                                 |                                                                                                                                                       |
| Per Capita Income                                                                                                                                                                                                                                                                     |                                                                                                                                                                      |                                                                                                                                               |                                                                                                                                                    |                                                                                                                                                                    | 3,432<br>3,825                                                                                                                                  |                                                                                                                                                               | \$47,207                                                                                                                                 |                                                                                                                                                       |
| Per Capita Income                                                                                                                                                                                                                                                                     | 6                                                                                                                                                                    | ensus 2010                                                                                                                                    | Cen                                                                                                                                                | پوټ<br>sus 2020                                                                                                                                                    | 5,025                                                                                                                                           | 2024                                                                                                                                                          | \$ <del>4</del> 7,207                                                                                                                    | 2029                                                                                                                                                  |
| Population by Age                                                                                                                                                                                                                                                                     | Number                                                                                                                                                               | Percent                                                                                                                                       | Number                                                                                                                                             | Percent                                                                                                                                                            | Number                                                                                                                                          |                                                                                                                                                               | Number                                                                                                                                   | Percent                                                                                                                                               |
| 0 - 4                                                                                                                                                                                                                                                                                 |                                                                                                                                                                      |                                                                                                                                               | 890                                                                                                                                                | 5.3%                                                                                                                                                               | 907                                                                                                                                             | 5.0%                                                                                                                                                          | 965                                                                                                                                      | 4.8%                                                                                                                                                  |
|                                                                                                                                                                                                                                                                                       | 803                                                                                                                                                                  | 5 9%                                                                                                                                          |                                                                                                                                                    |                                                                                                                                                                    |                                                                                                                                                 |                                                                                                                                                               | 931                                                                                                                                      | 4.6%                                                                                                                                                  |
| 5 - 9                                                                                                                                                                                                                                                                                 | 863<br>810                                                                                                                                                           | 5.9%<br>5.5%                                                                                                                                  |                                                                                                                                                    |                                                                                                                                                                    |                                                                                                                                                 |                                                                                                                                                               |                                                                                                                                          |                                                                                                                                                       |
| 5 - 9<br>10 - 14                                                                                                                                                                                                                                                                      | 810                                                                                                                                                                  | 5.5%                                                                                                                                          | 928                                                                                                                                                | 5.5%                                                                                                                                                               | 910                                                                                                                                             | 5.0%                                                                                                                                                          |                                                                                                                                          |                                                                                                                                                       |
| 10 - 14                                                                                                                                                                                                                                                                               | 810<br>772                                                                                                                                                           | 5.5%<br>5.2%                                                                                                                                  | 928<br>971                                                                                                                                         | 5.5%<br>5.8%                                                                                                                                                       | 910<br>893                                                                                                                                      | 5.0%<br>4.9%                                                                                                                                                  | 925                                                                                                                                      | 4.6%                                                                                                                                                  |
| 10 - 14<br>15 - 19                                                                                                                                                                                                                                                                    | 810<br>772<br>863                                                                                                                                                    | 5.5%<br>5.2%<br>5.9%                                                                                                                          | 928<br>971<br>991                                                                                                                                  | 5.5%<br>5.8%<br>5.9%                                                                                                                                               | 910<br>893<br>950                                                                                                                               | 5.0%<br>4.9%<br>5.2%                                                                                                                                          | 925<br>955                                                                                                                               | 4.6%<br>4.8%                                                                                                                                          |
| 10 - 14<br>15 - 19<br>20 - 24                                                                                                                                                                                                                                                         | 810<br>772<br>863<br>995                                                                                                                                             | 5.5%<br>5.2%<br>5.9%<br>6.8%                                                                                                                  | 928<br>971<br>991<br>854                                                                                                                           | 5.5%<br>5.8%<br>5.9%<br>5.1%                                                                                                                                       | 910<br>893<br>950<br>1,038                                                                                                                      | 5.0%<br>4.9%<br>5.2%<br>5.7%                                                                                                                                  | 925<br>955<br>1,054                                                                                                                      | 4.6%<br>4.8%<br>5.2%                                                                                                                                  |
| 10 - 14<br>15 - 19                                                                                                                                                                                                                                                                    | 810<br>772<br>863<br>995<br>1,849                                                                                                                                    | 5.5%<br>5.2%<br>5.9%<br>6.8%<br>12.5%                                                                                                         | 928<br>971<br>991<br>854<br>1,942                                                                                                                  | 5.5%<br>5.8%<br>5.9%<br>5.1%<br>11.5%                                                                                                                              | 910<br>893<br>950<br>1,038<br>1,924                                                                                                             | 5.0%<br>4.9%<br>5.2%<br>5.7%<br>10.6%                                                                                                                         | 925<br>955<br>1,054<br>2,182                                                                                                             | 4.6%<br>4.8%<br>5.2%<br>10.9%                                                                                                                         |
| 10 - 14<br>15 - 19<br>20 - 24<br>25 - 34<br>35 - 44                                                                                                                                                                                                                                   | 810<br>772<br>863<br>995<br>1,849<br>1,896                                                                                                                           | 5.5%<br>5.2%<br>5.9%<br>6.8%<br>12.5%<br>12.9%                                                                                                | 928<br>971<br>991<br>854<br>1,942<br>1,895                                                                                                         | 5.5%<br>5.8%<br>5.9%<br>5.1%<br>11.5%<br>11.3%                                                                                                                     | 910<br>893<br>950<br>1,038<br>1,924<br>2,018                                                                                                    | 5.0%<br>4.9%<br>5.2%<br>5.7%<br>10.6%<br>11.1%                                                                                                                | 925<br>955<br>1,054<br>2,182<br>2,139                                                                                                    | 4.6%<br>4.8%<br>5.2%<br>10.9%<br>10.6%                                                                                                                |
| 10 - 14<br>15 - 19<br>20 - 24<br>25 - 34<br>35 - 44<br>45 - 54                                                                                                                                                                                                                        | 810<br>772<br>863<br>995<br>1,849<br>1,896<br>2,270                                                                                                                  | 5.5%<br>5.2%<br>5.9%<br>6.8%<br>12.5%<br>12.9%<br>15.4%                                                                                       | 928<br>971<br>991<br>854<br>1,942<br>1,895<br>2,009                                                                                                | 5.5%<br>5.8%<br>5.9%<br>5.1%<br>11.5%<br>11.3%<br>11.9%                                                                                                            | 910<br>893<br>950<br>1,038<br>1,924<br>2,018<br>2,092                                                                                           | 5.0%<br>4.9%<br>5.2%<br>5.7%<br>10.6%<br>11.1%<br>11.5%                                                                                                       | 925<br>955<br>1,054<br>2,182<br>2,139<br>2,156                                                                                           | 4.6%<br>4.8%<br>5.2%<br>10.9%<br>10.6%<br>10.7%                                                                                                       |
| 10 - 14<br>15 - 19<br>20 - 24<br>25 - 34<br>35 - 44<br>45 - 54<br>55 - 64                                                                                                                                                                                                             | 810<br>772<br>863<br>995<br>1,849<br>1,896<br>2,270<br>1,888                                                                                                         | 5.5%<br>5.2%<br>5.9%<br>6.8%<br>12.5%<br>12.9%<br>15.4%<br>12.8%                                                                              | 928<br>971<br>991<br>854<br>1,942<br>1,895<br>2,009<br>2,401                                                                                       | 5.5%<br>5.8%<br>5.9%<br>5.1%<br>11.5%<br>11.3%<br>11.9%<br>14.3%                                                                                                   | 910<br>893<br>950<br>1,038<br>1,924<br>2,018<br>2,092<br>2,473                                                                                  | 5.0%<br>4.9%<br>5.2%<br>5.7%<br>10.6%<br>11.1%<br>11.5%<br>13.6%                                                                                              | 925<br>955<br>1,054<br>2,182<br>2,139<br>2,156<br>2,517                                                                                  | 4.6%<br>4.8%<br>5.2%<br>10.9%<br>10.6%<br>10.7%<br>12.5%                                                                                              |
| 10 - 14<br>15 - 19<br>20 - 24<br>25 - 34<br>35 - 44<br>45 - 54<br>55 - 64<br>65 - 74                                                                                                                                                                                                  | 810<br>772<br>863<br>995<br>1,849<br>1,896<br>2,270<br>1,888<br>1,220                                                                                                | 5.5%<br>5.2%<br>5.9%<br>6.8%<br>12.5%<br>12.9%<br>15.4%<br>12.8%<br>8.3%                                                                      | 928<br>971<br>991<br>854<br>1,942<br>1,895<br>2,009<br>2,401<br>2,213                                                                              | 5.5%<br>5.8%<br>5.9%<br>5.1%<br>11.5%<br>11.3%<br>11.9%<br>14.3%<br>13.2%                                                                                          | 910<br>893<br>950<br>1,038<br>1,924<br>2,018<br>2,092<br>2,473<br>2,663                                                                         | 5.0%<br>4.9%<br>5.2%<br>5.7%<br>10.6%<br>11.1%<br>11.5%<br>13.6%<br>14.6%                                                                                     | 925<br>955<br>1,054<br>2,182<br>2,139<br>2,156<br>2,517<br>3,143                                                                         | 4.6%<br>4.8%<br>5.2%<br>10.9%<br>10.6%<br>10.7%<br>12.5%<br>15.6%                                                                                     |
| 10 - 14<br>15 - 19<br>20 - 24<br>25 - 34<br>35 - 44<br>45 - 54<br>55 - 64<br>65 - 74<br>75 - 84                                                                                                                                                                                       | 810<br>772<br>863<br>995<br>1,849<br>1,896<br>2,270<br>1,888<br>1,220<br>864                                                                                         | 5.5%<br>5.2%<br>5.9%<br>6.8%<br>12.5%<br>12.9%<br>15.4%<br>12.8%<br>8.3%<br>5.9%                                                              | 928<br>971<br>991<br>854<br>1,942<br>1,895<br>2,009<br>2,401<br>2,213<br>1,191                                                                     | 5.5%<br>5.8%<br>5.9%<br>5.1%<br>11.5%<br>11.3%<br>11.9%<br>14.3%<br>13.2%<br>7.1%                                                                                  | 910<br>893<br>950<br>1,038<br>1,924<br>2,018<br>2,092<br>2,473<br>2,663<br>1,674                                                                | 5.0%<br>4.9%<br>5.2%<br>5.7%<br>10.6%<br>11.1%<br>11.5%<br>13.6%<br>14.6%<br>9.2%                                                                             | 925<br>955<br>1,054<br>2,182<br>2,139<br>2,156<br>2,517<br>3,143<br>2,306                                                                | 4.6%<br>4.8%<br>5.2%<br>10.9%<br>10.6%<br>10.7%<br>12.5%<br>15.6%<br>11.5%                                                                            |
| 10 - 14<br>15 - 19<br>20 - 24<br>25 - 34<br>35 - 44<br>45 - 54<br>55 - 64<br>65 - 74                                                                                                                                                                                                  | 810<br>772<br>863<br>995<br>1,849<br>1,896<br>2,270<br>1,888<br>1,220<br>864<br>443                                                                                  | 5.5%<br>5.2%<br>6.8%<br>12.5%<br>12.9%<br>15.4%<br>12.8%<br>8.3%<br>5.9%<br>3.0%                                                              | 928<br>971<br>991<br>854<br>1,942<br>1,895<br>2,009<br>2,401<br>2,213<br>1,191<br>539                                                              | 5.5%<br>5.8%<br>5.9%<br>5.1%<br>11.5%<br>11.3%<br>11.9%<br>14.3%<br>13.2%<br>7.1%<br>3.2%                                                                          | 910<br>893<br>950<br>1,038<br>1,924<br>2,018<br>2,092<br>2,473<br>2,663                                                                         | 5.0%<br>4.9%<br>5.2%<br>5.7%<br>10.6%<br>11.1%<br>11.5%<br>13.6%<br>14.6%<br>9.2%<br>3.5%                                                                     | 925<br>955<br>1,054<br>2,182<br>2,139<br>2,156<br>2,517<br>3,143                                                                         | $\begin{array}{c} 4.6\% \\ 4.8\% \\ 5.2\% \\ 10.9\% \\ 10.6\% \\ 10.7\% \\ 12.5\% \\ 15.6\% \\ 11.5\% \\ 4.1\% \end{array}$                           |
| 10 - 14<br>15 - 19<br>20 - 24<br>25 - 34<br>35 - 44<br>45 - 54<br>55 - 64<br>65 - 74<br>75 - 84<br>85+                                                                                                                                                                                | 810<br>772<br>863<br>995<br>1,849<br>1,896<br>2,270<br>1,888<br>1,220<br>864<br>443                                                                                  | 5.5%<br>5.2%<br>5.9%<br>6.8%<br>12.5%<br>12.9%<br>15.4%<br>12.8%<br>8.3%<br>5.9%<br>3.0%<br>ensus 2010                                        | 928<br>971<br>991<br>854<br>1,942<br>1,895<br>2,009<br>2,401<br>2,213<br>1,191<br>539<br><b>Cen</b>                                                | 5.5%<br>5.8%<br>5.9%<br>5.1%<br>11.5%<br>11.3%<br>11.9%<br>14.3%<br>13.2%<br>7.1%<br>3.2%<br>sus 2020                                                              | 910<br>893<br>950<br>1,038<br>1,924<br>2,018<br>2,092<br>2,473<br>2,663<br>1,674<br>636                                                         | 5.0%<br>4.9%<br>5.2%<br>5.7%<br>10.6%<br>11.1%<br>11.5%<br>13.6%<br>14.6%<br>9.2%<br>3.5%<br><b>2024</b>                                                      | 925<br>955<br>1,054<br>2,182<br>2,139<br>2,156<br>2,517<br>3,143<br>2,306<br>821                                                         | 4.6%<br>4.8%<br>5.2%<br>10.9%<br>10.6%<br>10.7%<br>12.5%<br>15.6%<br>11.5%<br>4.1%<br><b>2029</b>                                                     |
| 10 - 14<br>15 - 19<br>20 - 24<br>25 - 34<br>35 - 44<br>45 - 54<br>55 - 64<br>65 - 74<br>75 - 84<br>85+<br><b>Race and Ethnicity</b>                                                                                                                                                   | 810<br>772<br>863<br>995<br>1,849<br>1,896<br>2,270<br>1,888<br>1,220<br>864<br>443<br>443<br><b>Co</b>                                                              | 5.5%<br>5.2%<br>5.9%<br>6.8%<br>12.5%<br>12.9%<br>15.4%<br>12.8%<br>8.3%<br>5.9%<br>3.0%<br><b>ensus 2010</b><br>Percent                      | 928<br>971<br>991<br>854<br>1,942<br>1,895<br>2,009<br>2,401<br>2,213<br>1,191<br>539<br><b>Cen</b><br>Number                                      | 5.5%<br>5.8%<br>5.9%<br>5.1%<br>11.5%<br>11.3%<br>11.9%<br>14.3%<br>13.2%<br>7.1%<br>3.2%<br>sus 2020<br>Percent                                                   | 910<br>893<br>950<br>1,038<br>1,924<br>2,018<br>2,092<br>2,473<br>2,663<br>1,674<br>636<br>Number                                               | 5.0%<br>4.9%<br>5.2%<br>5.7%<br>10.6%<br>11.1%<br>11.5%<br>13.6%<br>14.6%<br>9.2%<br>3.5%<br><b>2024</b><br>Percent                                           | 925<br>955<br>1,054<br>2,182<br>2,139<br>2,156<br>2,517<br>3,143<br>2,306<br>821<br>Number                                               | 4.6%<br>4.8%<br>5.2%<br>10.9%<br>10.6%<br>10.7%<br>12.5%<br>15.6%<br>11.5%<br>4.1%<br><b>2029</b><br>Percent                                          |
| 10 - 14<br>15 - 19<br>20 - 24<br>25 - 34<br>35 - 44<br>45 - 54<br>55 - 64<br>65 - 74<br>75 - 84<br>85+                                                                                                                                                                                | 810<br>772<br>863<br>995<br>1,849<br>1,896<br>2,270<br>1,888<br>1,220<br>864<br>443                                                                                  | 5.5%<br>5.2%<br>5.9%<br>6.8%<br>12.5%<br>12.9%<br>15.4%<br>12.8%<br>12.8%<br>8.3%<br>5.9%<br>3.0%<br>Percent<br>58.1%                         | 928<br>971<br>991<br>854<br>1,942<br>1,895<br>2,009<br>2,401<br>2,213<br>1,191<br>539<br><b>Cen</b><br>Number<br>8,391                             | 5.5%<br>5.8%<br>5.9%<br>5.1%<br>11.5%<br>11.3%<br>11.9%<br>14.3%<br>13.2%<br>7.1%<br>3.2%<br>sus 2020                                                              | 910<br>893<br>950<br>1,038<br>1,924<br>2,018<br>2,092<br>2,473<br>2,663<br>1,674<br>636<br>Number<br>9,112                                      | 5.0%<br>4.9%<br>5.2%<br>5.7%<br>10.6%<br>11.1%<br>11.5%<br>13.6%<br>14.6%<br>9.2%<br>3.5%<br><b>2024</b><br>Percent<br>50.1%                                  | 925<br>955<br>1,054<br>2,182<br>2,139<br>2,156<br>2,517<br>3,143<br>2,306<br>821                                                         | 4.6%<br>4.8%<br>5.2%<br>10.9%<br>10.6%<br>10.7%<br>12.5%<br>15.6%<br>11.5%<br>4.1%<br><b>2029</b><br>Percent<br>48.1%                                 |
| 10 - 14<br>15 - 19<br>20 - 24<br>25 - 34<br>35 - 44<br>45 - 54<br>55 - 64<br>65 - 74<br>75 - 84<br>85+<br><b>Race and Ethnicity</b><br>White Alone                                                                                                                                    | 810<br>772<br>863<br>995<br>1,849<br>1,896<br>2,270<br>1,888<br>1,220<br>864<br>443<br><b>Co</b><br>Number<br>8,564                                                  | 5.5%<br>5.2%<br>5.9%<br>6.8%<br>12.5%<br>12.9%<br>15.4%<br>12.8%<br>8.3%<br>5.9%<br>3.0%<br>ensus 2010<br>Percent                             | 928<br>971<br>991<br>854<br>1,942<br>1,895<br>2,009<br>2,401<br>2,213<br>1,191<br>539<br><b>Cen</b><br>Number                                      | 5.5%<br>5.8%<br>5.9%<br>5.1%<br>11.5%<br>11.3%<br>11.9%<br>14.3%<br>13.2%<br>7.1%<br>3.2%<br><b>sus 2020</b><br>Percent<br>49.9%                                   | 910<br>893<br>950<br>1,038<br>1,924<br>2,018<br>2,092<br>2,473<br>2,663<br>1,674<br>636<br>Number                                               | 5.0%<br>4.9%<br>5.2%<br>5.7%<br>10.6%<br>11.1%<br>11.5%<br>13.6%<br>14.6%<br>9.2%<br>3.5%<br><b>2024</b><br>Percent                                           | 925<br>955<br>1,054<br>2,182<br>2,139<br>2,156<br>2,517<br>3,143<br>2,306<br>821<br>Number<br>9,671                                      | 4.6%<br>4.8%<br>5.2%<br>10.9%<br>10.6%<br>10.7%<br>12.5%<br>15.6%<br>11.5%<br>4.1%<br><b>2029</b><br>Percent                                          |
| 10 - 14<br>15 - 19<br>20 - 24<br>25 - 34<br>35 - 44<br>45 - 54<br>55 - 64<br>65 - 74<br>75 - 84<br>85+<br><b>Race and Ethnicity</b><br>White Alone<br>Black Alone                                                                                                                     | 810<br>772<br>863<br>995<br>1,849<br>1,896<br>2,270<br>1,888<br>1,220<br>864<br>443<br><b>Ca</b><br>Number<br>8,564<br>4,636                                         | 5.5%<br>5.2%<br>5.9%<br>6.8%<br>12.5%<br>12.9%<br>15.4%<br>12.8%<br>12.8%<br>8.3%<br>5.9%<br>3.0%<br>Percent<br>58.1%<br>31.5%                | 928<br>971<br>991<br>854<br>1,942<br>1,895<br>2,009<br>2,401<br>2,213<br>1,191<br>539<br><b>Cen</b><br>Number<br>8,391<br>5,185                    | 5.5%<br>5.8%<br>5.9%<br>5.1%<br>11.5%<br>11.3%<br>11.9%<br>14.3%<br>13.2%<br>7.1%<br>3.2%<br>Sus 2020<br>Percent<br>49.9%<br>30.8%                                 | 910<br>893<br>950<br>1,038<br>1,924<br>2,018<br>2,092<br>2,473<br>2,663<br>1,674<br>636<br>Number<br>9,112<br>5,387                             | 5.0%<br>4.9%<br>5.2%<br>5.7%<br>10.6%<br>11.1%<br>11.5%<br>13.6%<br>14.6%<br>9.2%<br>3.5%<br><b>2024</b><br>Percent<br>50.1%<br>29.6%                         | 925<br>955<br>1,054<br>2,182<br>2,139<br>2,156<br>2,517<br>3,143<br>2,306<br>821<br>Number<br>9,671<br>6,159                             | 4.6%<br>4.8%<br>5.2%<br>10.9%<br>10.6%<br>10.7%<br>12.5%<br>15.6%<br>11.5%<br>4.1%<br><b>2029</b><br>Percent<br>48.1%<br>30.6%                        |
| 10 - 14<br>15 - 19<br>20 - 24<br>25 - 34<br>35 - 44<br>45 - 54<br>55 - 64<br>65 - 74<br>75 - 84<br>85+<br><b>Race and Ethnicity</b><br>White Alone<br>Black Alone<br>American Indian Alone                                                                                            | 810<br>772<br>863<br>995<br>1,849<br>1,896<br>2,270<br>1,888<br>1,220<br>864<br>443<br><b>Ca</b><br>Number<br>8,564<br>4,636<br>60                                   | 5.5%<br>5.2%<br>5.9%<br>6.8%<br>12.5%<br>12.9%<br>15.4%<br>12.8%<br>8.3%<br>5.9%<br>3.0%<br>Percent<br>58.1%<br>31.5%<br>0.4%                 | 928<br>971<br>991<br>854<br>1,942<br>1,895<br>2,009<br>2,401<br>2,213<br>1,191<br>539<br><b>Cen</b><br>Number<br>8,391<br>5,185<br>118             | 5.5%<br>5.8%<br>5.9%<br>5.1%<br>11.5%<br>11.3%<br>11.9%<br>14.3%<br>13.2%<br>7.1%<br>3.2%<br>Sus 2020<br>Percent<br>49.9%<br>30.8%<br>0.7%                         | 910<br>893<br>950<br>1,038<br>1,924<br>2,018<br>2,092<br>2,473<br>2,663<br>1,674<br>636<br>Number<br>9,112<br>5,387<br>138                      | 5.0%<br>4.9%<br>5.2%<br>5.7%<br>10.6%<br>11.1%<br>11.5%<br>13.6%<br>14.6%<br>9.2%<br>3.5%<br><b>2024</b><br>Percent<br>50.1%<br>29.6%                         | 925<br>955<br>1,054<br>2,182<br>2,139<br>2,156<br>2,517<br>3,143<br>2,306<br>821<br>Number<br>9,671<br>6,159<br>164                      | 4.6%<br>4.8%<br>5.2%<br>10.9%<br>10.6%<br>10.7%<br>12.5%<br>15.6%<br>11.5%<br>4.1%<br><b>2029</b><br>Percent<br>48.1%<br>30.6%<br>0.8%                |
| 10 - 14<br>15 - 19<br>20 - 24<br>25 - 34<br>35 - 44<br>45 - 54<br>55 - 64<br>65 - 74<br>75 - 84<br>85+<br><b>Race and Ethnicity</b><br>White Alone<br>Black Alone<br>American Indian Alone<br>Asian Alone                                                                             | 810<br>772<br>863<br>995<br>1,849<br>1,896<br>2,270<br>1,888<br>1,220<br>864<br>443<br><b>C</b><br>Number<br>8,564<br>4,636<br>60<br>122                             | 5.5%<br>5.2%<br>5.9%<br>6.8%<br>12.5%<br>12.9%<br>15.4%<br>12.8%<br>8.3%<br>5.9%<br>3.0%<br>Percent<br>58.1%<br>31.5%<br>0.4%<br>0.8%         | 928<br>971<br>991<br>854<br>1,942<br>1,895<br>2,009<br>2,401<br>2,213<br>1,191<br>539<br><b>Cen</b><br>Number<br>8,391<br>5,185<br>118<br>227      | 5.5%<br>5.8%<br>5.9%<br>11.5%<br>11.3%<br>11.9%<br>14.3%<br>13.2%<br>7.1%<br>3.2%<br><b>sus 2020</b><br>Percent<br>49.9%<br>30.8%<br>0.7%<br>1.3%                  | 910<br>893<br>950<br>1,038<br>1,924<br>2,018<br>2,092<br>2,473<br>2,663<br>1,674<br>636<br>Number<br>9,112<br>5,387<br>138<br>267<br>4          | 5.0%<br>4.9%<br>5.2%<br>5.7%<br>10.6%<br>11.1%<br>11.5%<br>13.6%<br>14.6%<br>9.2%<br>3.5%<br><b>2024</b><br>Percent<br>50.1%<br>29.6%<br>0.8%<br>1.5%         | 925<br>955<br>1,054<br>2,182<br>2,139<br>2,156<br>2,517<br>3,143<br>2,306<br>821<br>Number<br>9,671<br>6,159<br>164<br>304<br>5          | 4.6%<br>4.8%<br>5.2%<br>10.9%<br>10.6%<br>12.5%<br>12.5%<br>11.5%<br>4.1%<br><b>2029</b><br>Percent<br>48.1%<br>30.6%<br>0.8%<br>1.5%                 |
| 10 - 14<br>15 - 19<br>20 - 24<br>25 - 34<br>35 - 44<br>45 - 54<br>55 - 64<br>65 - 74<br>75 - 84<br>85+<br><b>Race and Ethnicity</b><br>White Alone<br>Black Alone<br>American Indian Alone<br>Asian Alone<br>Pacific Islander Alone                                                   | 810<br>772<br>863<br>995<br>1,849<br>1,896<br>2,270<br>1,888<br>1,220<br>864<br>443<br><b>443</b><br><b>Co</b><br><b>Number</b><br>8,564<br>4,636<br>60<br>122<br>10 | 5.5%<br>5.2%<br>5.9%<br>6.8%<br>12.5%<br>12.9%<br>15.4%<br>12.8%<br>8.3%<br>5.9%<br>3.0%<br>Percent<br>58.1%<br>31.5%<br>0.4%<br>0.8%<br>0.1% | 928<br>971<br>991<br>854<br>1,942<br>1,895<br>2,009<br>2,401<br>2,213<br>1,191<br>539<br><b>Cen</b><br>8,391<br>5,185<br>118<br>2,27<br>4          | 5.5%<br>5.8%<br>5.9%<br>11.5%<br>11.5%<br>11.3%<br>11.9%<br>14.3%<br>13.2%<br>7.1%<br>3.2%<br><b>sus 2020</b><br>Percent<br>49.9%<br>30.8%<br>0.7%<br>1.3%<br>0.0% | 910<br>893<br>950<br>1,038<br>1,924<br>2,018<br>2,092<br>2,473<br>2,663<br>1,674<br>636<br>Number<br>9,112<br>5,387<br>138<br>267               | 5.0%<br>4.9%<br>5.2%<br>10.6%<br>11.1%<br>11.5%<br>13.6%<br>9.2%<br>3.5%<br><b>2024</b><br>Percent<br>50.1%<br>29.6%<br>0.8%<br>1.5%                          | 925<br>955<br>1,054<br>2,182<br>2,139<br>2,156<br>2,517<br>3,143<br>2,306<br>821<br>Number<br>9,671<br>6,159<br>164<br>304               | 4.6%<br>4.8%<br>5.2%<br>10.9%<br>10.6%<br>12.5%<br>15.6%<br>11.5%<br>4.1%<br><b>2029</b><br>Percent<br>48.1%<br>30.6%<br>0.8%<br>1.5%<br>0.0%         |
| 10 - 14<br>15 - 19<br>20 - 24<br>25 - 34<br>35 - 44<br>45 - 54<br>55 - 64<br>65 - 74<br>75 - 84<br>85+<br><b>Race and Ethnicity</b><br>White Alone<br>Black Alone<br>American Indian Alone<br>American Indian Alone<br>Asian Alone<br>Pacific Islander Alone<br>Some Other Race Alone | 810<br>772<br>863<br>995<br>1,849<br>2,270<br>1,888<br>1,220<br>864<br>443<br><b>Co</b><br>Number<br>8,564<br>4,636<br>60<br>122<br>100<br>989                       | 5.5%<br>5.2%<br>6.8%<br>12.5%<br>12.9%<br>15.4%<br>12.8%<br>8.3%<br>5.9%<br>3.0%<br>Percent<br>58.1%<br>31.5%<br>0.4%<br>0.8%<br>0.1%<br>6.7% | 928<br>971<br>991<br>854<br>1,942<br>1,895<br>2,009<br>2,401<br>2,213<br>1,191<br>539<br><b>Cen</b><br>8,391<br>5,185<br>118<br>2,27<br>4<br>1,012 | 5.5%<br>5.8%<br>5.9%<br>11.5%<br>11.3%<br>11.9%<br>14.3%<br>13.2%<br>7.1%<br>3.2%<br>Percent<br>49.9%<br>30.8%<br>0.7%<br>1.3%<br>0.0%<br>6.0%                     | 910<br>893<br>950<br>1,038<br>1,924<br>2,018<br>2,092<br>2,473<br>2,663<br>1,674<br>636<br>Number<br>9,112<br>5,387<br>138<br>267<br>4<br>1,145 | 5.0%<br>4.9%<br>5.2%<br>10.6%<br>11.1%<br>11.5%<br>13.6%<br>14.6%<br>9.2%<br>3.5%<br><b>2024</b><br>Percent<br>50.1%<br>29.6%<br>0.8%<br>1.5%<br>0.0%<br>6.3% | 925<br>955<br>1,054<br>2,182<br>2,139<br>2,156<br>2,517<br>3,143<br>2,306<br>821<br>Number<br>9,671<br>6,159<br>164<br>304<br>5<br>1,298 | 4.6%<br>4.8%<br>5.2%<br>10.9%<br>10.6%<br>12.5%<br>15.6%<br>11.5%<br>4.1%<br><b>2029</b><br>Percent<br>48.1%<br>30.6%<br>0.8%<br>1.5%<br>0.0%<br>6.5% |
| 10 - 14<br>15 - 19<br>20 - 24<br>25 - 34<br>35 - 44<br>45 - 54<br>55 - 64<br>65 - 74<br>75 - 84<br>85+<br><b>Race and Ethnicity</b><br>White Alone<br>Black Alone<br>American Indian Alone<br>American Indian Alone<br>Asian Alone<br>Pacific Islander Alone<br>Some Other Race Alone | 810<br>772<br>863<br>995<br>1,849<br>2,270<br>1,888<br>1,220<br>864<br>443<br><b>Co</b><br>Number<br>8,564<br>4,636<br>60<br>122<br>100<br>989                       | 5.5%<br>5.2%<br>6.8%<br>12.5%<br>12.9%<br>15.4%<br>12.8%<br>8.3%<br>5.9%<br>3.0%<br>Percent<br>58.1%<br>31.5%<br>0.4%<br>0.8%<br>0.1%<br>6.7% | 928<br>971<br>991<br>854<br>1,942<br>1,895<br>2,009<br>2,401<br>2,213<br>1,191<br>539<br><b>Cen</b><br>8,391<br>5,185<br>118<br>2,27<br>4<br>1,012 | 5.5%<br>5.8%<br>5.9%<br>11.5%<br>11.3%<br>11.9%<br>14.3%<br>13.2%<br>7.1%<br>3.2%<br>Percent<br>49.9%<br>30.8%<br>0.7%<br>1.3%<br>0.0%<br>6.0%                     | 910<br>893<br>950<br>1,038<br>1,924<br>2,018<br>2,092<br>2,473<br>2,663<br>1,674<br>636<br>Number<br>9,112<br>5,387<br>138<br>267<br>4<br>1,145 | 5.0%<br>4.9%<br>5.2%<br>10.6%<br>11.1%<br>11.5%<br>13.6%<br>14.6%<br>9.2%<br>3.5%<br><b>2024</b><br>Percent<br>50.1%<br>29.6%<br>0.8%<br>1.5%<br>0.0%<br>6.3% | 925<br>955<br>1,054<br>2,182<br>2,139<br>2,156<br>2,517<br>3,143<br>2,306<br>821<br>Number<br>9,671<br>6,159<br>164<br>304<br>5<br>1,298 | 4.6%<br>4.8%<br>5.2%<br>10.9%<br>10.6%<br>12.5%<br>15.6%<br>11.5%<br>4.1%<br><b>2029</b><br>Percent<br>48.1%<br>30.6%<br>0.8%<br>1.5%<br>0.0%<br>6.5% |