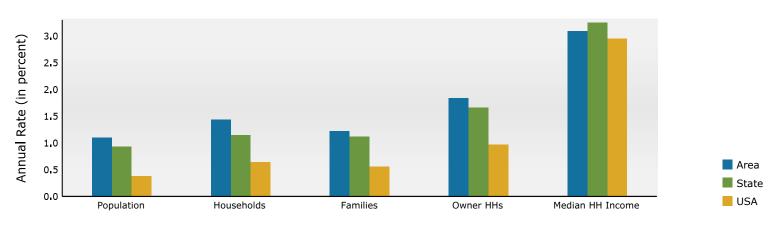

2160 Cleveland Ave, Fort Myers, Florida, 33901 Drive time: 5 minute radius

Prepared by Esri

Latitude: 26.63721 Longitude: -81.87287

| ~                                                                                                                                                                                                                                                                                     |                                                                                                                                                                      |                                                                                                                                               | ~ / ~                                                                                                                                              |                                                                                                                                                                    |                                                                                                                                                 |                                                                                                                                                               |                                                                                                                                          |                                                                                                                                                       |
|---------------------------------------------------------------------------------------------------------------------------------------------------------------------------------------------------------------------------------------------------------------------------------------|----------------------------------------------------------------------------------------------------------------------------------------------------------------------|-----------------------------------------------------------------------------------------------------------------------------------------------|----------------------------------------------------------------------------------------------------------------------------------------------------|--------------------------------------------------------------------------------------------------------------------------------------------------------------------|-------------------------------------------------------------------------------------------------------------------------------------------------|---------------------------------------------------------------------------------------------------------------------------------------------------------------|------------------------------------------------------------------------------------------------------------------------------------------|-------------------------------------------------------------------------------------------------------------------------------------------------------|
| Summary                                                                                                                                                                                                                                                                               |                                                                                                                                                                      | Census 2                                                                                                                                      |                                                                                                                                                    | Census 202                                                                                                                                                         |                                                                                                                                                 | 2024                                                                                                                                                          |                                                                                                                                          | 2029                                                                                                                                                  |
| Population                                                                                                                                                                                                                                                                            |                                                                                                                                                                      |                                                                                                                                               | ,734                                                                                                                                               | 16,82                                                                                                                                                              |                                                                                                                                                 | 18,178                                                                                                                                                        |                                                                                                                                          | 20,095                                                                                                                                                |
| Households                                                                                                                                                                                                                                                                            |                                                                                                                                                                      |                                                                                                                                               | ,292                                                                                                                                               | 7,46                                                                                                                                                               |                                                                                                                                                 | 8,459                                                                                                                                                         |                                                                                                                                          | 9,555                                                                                                                                                 |
| Families                                                                                                                                                                                                                                                                              |                                                                                                                                                                      |                                                                                                                                               | ,126                                                                                                                                               | 3,93                                                                                                                                                               |                                                                                                                                                 | 4,243                                                                                                                                                         |                                                                                                                                          | 4,655                                                                                                                                                 |
| Average Household Size                                                                                                                                                                                                                                                                |                                                                                                                                                                      |                                                                                                                                               | 2.19                                                                                                                                               | 2.2                                                                                                                                                                |                                                                                                                                                 | 2.10                                                                                                                                                          |                                                                                                                                          | 2.06                                                                                                                                                  |
| Owner Occupied Housing Units                                                                                                                                                                                                                                                          |                                                                                                                                                                      |                                                                                                                                               | ,812                                                                                                                                               | 3,19                                                                                                                                                               |                                                                                                                                                 | 3,466                                                                                                                                                         |                                                                                                                                          | 3,740                                                                                                                                                 |
| Renter Occupied Housing Units                                                                                                                                                                                                                                                         |                                                                                                                                                                      |                                                                                                                                               | ,479                                                                                                                                               | 4,26                                                                                                                                                               |                                                                                                                                                 | 4,993                                                                                                                                                         |                                                                                                                                          | 5,815                                                                                                                                                 |
| Median Age                                                                                                                                                                                                                                                                            |                                                                                                                                                                      |                                                                                                                                               | 41.5                                                                                                                                               | 44                                                                                                                                                                 | ·./                                                                                                                                             | 47.2                                                                                                                                                          |                                                                                                                                          | 49.1                                                                                                                                                  |
| Trends: 2024-2029 Annual Rate                                                                                                                                                                                                                                                         |                                                                                                                                                                      |                                                                                                                                               | Area                                                                                                                                               |                                                                                                                                                                    |                                                                                                                                                 | State                                                                                                                                                         |                                                                                                                                          | National                                                                                                                                              |
| Population                                                                                                                                                                                                                                                                            |                                                                                                                                                                      |                                                                                                                                               | 2.03%                                                                                                                                              |                                                                                                                                                                    |                                                                                                                                                 | 0.93%                                                                                                                                                         |                                                                                                                                          | 0.38%                                                                                                                                                 |
| Households                                                                                                                                                                                                                                                                            |                                                                                                                                                                      |                                                                                                                                               | 2.47%                                                                                                                                              |                                                                                                                                                                    |                                                                                                                                                 | 1.15%                                                                                                                                                         |                                                                                                                                          | 0.64%                                                                                                                                                 |
| Families                                                                                                                                                                                                                                                                              |                                                                                                                                                                      |                                                                                                                                               | 1.87%                                                                                                                                              |                                                                                                                                                                    |                                                                                                                                                 | 1.12%                                                                                                                                                         |                                                                                                                                          | 0.56%                                                                                                                                                 |
| Owner HHs                                                                                                                                                                                                                                                                             |                                                                                                                                                                      |                                                                                                                                               | 1.53%                                                                                                                                              |                                                                                                                                                                    |                                                                                                                                                 | 1.66%                                                                                                                                                         |                                                                                                                                          | 0.97%                                                                                                                                                 |
| Median Household Income                                                                                                                                                                                                                                                               |                                                                                                                                                                      |                                                                                                                                               | 3.23%                                                                                                                                              |                                                                                                                                                                    |                                                                                                                                                 | 3.25%                                                                                                                                                         |                                                                                                                                          | 2.95%                                                                                                                                                 |
| Userscholde bei Teisense                                                                                                                                                                                                                                                              |                                                                                                                                                                      |                                                                                                                                               |                                                                                                                                                    | Nie                                                                                                                                                                |                                                                                                                                                 | 2024                                                                                                                                                          | Number                                                                                                                                   | 2029                                                                                                                                                  |
| Households by Income                                                                                                                                                                                                                                                                  |                                                                                                                                                                      |                                                                                                                                               |                                                                                                                                                    |                                                                                                                                                                    |                                                                                                                                                 | Percent                                                                                                                                                       | Number                                                                                                                                   | Percent                                                                                                                                               |
| <\$15,000                                                                                                                                                                                                                                                                             |                                                                                                                                                                      |                                                                                                                                               |                                                                                                                                                    | L                                                                                                                                                                  | L,320                                                                                                                                           | 15.6%                                                                                                                                                         | 1,321                                                                                                                                    | 13.8%                                                                                                                                                 |
| \$15,000 - \$24,999                                                                                                                                                                                                                                                                   |                                                                                                                                                                      |                                                                                                                                               |                                                                                                                                                    |                                                                                                                                                                    | 946                                                                                                                                             | 11.2%                                                                                                                                                         | 867                                                                                                                                      | 9.1%                                                                                                                                                  |
| \$25,000 - \$34,999                                                                                                                                                                                                                                                                   |                                                                                                                                                                      |                                                                                                                                               |                                                                                                                                                    |                                                                                                                                                                    | 860                                                                                                                                             | 10.2%                                                                                                                                                         | 911                                                                                                                                      | 9.5%                                                                                                                                                  |
| \$35,000 - \$49,999<br>\$50,000 - \$74,000                                                                                                                                                                                                                                            |                                                                                                                                                                      |                                                                                                                                               |                                                                                                                                                    |                                                                                                                                                                    | L,235                                                                                                                                           | 14.6%<br>15.1%                                                                                                                                                | 1,229                                                                                                                                    | 12.9%<br>14.8%                                                                                                                                        |
| \$50,000 - \$74,999<br>\$75,000 - \$00,000                                                                                                                                                                                                                                            |                                                                                                                                                                      |                                                                                                                                               |                                                                                                                                                    | L                                                                                                                                                                  | 1,280<br>956                                                                                                                                    |                                                                                                                                                               | 1,411                                                                                                                                    |                                                                                                                                                       |
| \$75,000 - \$99,999                                                                                                                                                                                                                                                                   |                                                                                                                                                                      |                                                                                                                                               |                                                                                                                                                    |                                                                                                                                                                    | 956<br>739                                                                                                                                      | 11.3%<br>8.7%                                                                                                                                                 | 1,108                                                                                                                                    | 11.6%                                                                                                                                                 |
| \$100,000 - \$149,999<br>\$150,000 - \$199,999                                                                                                                                                                                                                                        |                                                                                                                                                                      |                                                                                                                                               |                                                                                                                                                    |                                                                                                                                                                    | 408                                                                                                                                             | 4.8%                                                                                                                                                          | 1,028<br>683                                                                                                                             | 10.8%<br>7.1%                                                                                                                                         |
|                                                                                                                                                                                                                                                                                       |                                                                                                                                                                      |                                                                                                                                               |                                                                                                                                                    |                                                                                                                                                                    | 408<br>715                                                                                                                                      | 4.8%<br>8.5%                                                                                                                                                  | 999                                                                                                                                      | 10.5%                                                                                                                                                 |
| \$200,000+                                                                                                                                                                                                                                                                            |                                                                                                                                                                      |                                                                                                                                               |                                                                                                                                                    |                                                                                                                                                                    | /15                                                                                                                                             | 8.5%                                                                                                                                                          | 999                                                                                                                                      | 10.5%                                                                                                                                                 |
| Median Household Income                                                                                                                                                                                                                                                               |                                                                                                                                                                      |                                                                                                                                               |                                                                                                                                                    | ¢17                                                                                                                                                                | 7,907                                                                                                                                           |                                                                                                                                                               | \$56,158                                                                                                                                 |                                                                                                                                                       |
| Average Household Income                                                                                                                                                                                                                                                              |                                                                                                                                                                      |                                                                                                                                               |                                                                                                                                                    |                                                                                                                                                                    | 3,452                                                                                                                                           |                                                                                                                                                               | \$99,257                                                                                                                                 |                                                                                                                                                       |
| Per Capita Income                                                                                                                                                                                                                                                                     |                                                                                                                                                                      |                                                                                                                                               |                                                                                                                                                    |                                                                                                                                                                    | 3,432<br>3,825                                                                                                                                  |                                                                                                                                                               | \$47,207                                                                                                                                 |                                                                                                                                                       |
| Per Capita Income                                                                                                                                                                                                                                                                     | 6                                                                                                                                                                    | ensus 2010                                                                                                                                    | Cen                                                                                                                                                | پوټ<br>sus 2020                                                                                                                                                    | 5,025                                                                                                                                           | 2024                                                                                                                                                          | \$ <del>4</del> 7,207                                                                                                                    | 2029                                                                                                                                                  |
| Population by Age                                                                                                                                                                                                                                                                     | Number                                                                                                                                                               | Percent                                                                                                                                       | Number                                                                                                                                             | Percent                                                                                                                                                            | Number                                                                                                                                          |                                                                                                                                                               | Number                                                                                                                                   | Percent                                                                                                                                               |
| 0 - 4                                                                                                                                                                                                                                                                                 |                                                                                                                                                                      |                                                                                                                                               | 890                                                                                                                                                | 5.3%                                                                                                                                                               | 907                                                                                                                                             | 5.0%                                                                                                                                                          | 965                                                                                                                                      | 4.8%                                                                                                                                                  |
|                                                                                                                                                                                                                                                                                       | 803                                                                                                                                                                  | 5 9%                                                                                                                                          |                                                                                                                                                    |                                                                                                                                                                    |                                                                                                                                                 |                                                                                                                                                               | 931                                                                                                                                      | 4.6%                                                                                                                                                  |
| 5 - 9                                                                                                                                                                                                                                                                                 | 863<br>810                                                                                                                                                           | 5.9%<br>5.5%                                                                                                                                  |                                                                                                                                                    |                                                                                                                                                                    |                                                                                                                                                 |                                                                                                                                                               |                                                                                                                                          |                                                                                                                                                       |
| 5 - 9<br>10 - 14                                                                                                                                                                                                                                                                      | 810                                                                                                                                                                  | 5.5%                                                                                                                                          | 928                                                                                                                                                | 5.5%                                                                                                                                                               | 910                                                                                                                                             | 5.0%                                                                                                                                                          |                                                                                                                                          |                                                                                                                                                       |
| 10 - 14                                                                                                                                                                                                                                                                               | 810<br>772                                                                                                                                                           | 5.5%<br>5.2%                                                                                                                                  | 928<br>971                                                                                                                                         | 5.5%<br>5.8%                                                                                                                                                       | 910<br>893                                                                                                                                      | 5.0%<br>4.9%                                                                                                                                                  | 925                                                                                                                                      | 4.6%                                                                                                                                                  |
| 10 - 14<br>15 - 19                                                                                                                                                                                                                                                                    | 810<br>772<br>863                                                                                                                                                    | 5.5%<br>5.2%<br>5.9%                                                                                                                          | 928<br>971<br>991                                                                                                                                  | 5.5%<br>5.8%<br>5.9%                                                                                                                                               | 910<br>893<br>950                                                                                                                               | 5.0%<br>4.9%<br>5.2%                                                                                                                                          | 925<br>955                                                                                                                               | 4.6%<br>4.8%                                                                                                                                          |
| 10 - 14<br>15 - 19<br>20 - 24                                                                                                                                                                                                                                                         | 810<br>772<br>863<br>995                                                                                                                                             | 5.5%<br>5.2%<br>5.9%<br>6.8%                                                                                                                  | 928<br>971<br>991<br>854                                                                                                                           | 5.5%<br>5.8%<br>5.9%<br>5.1%                                                                                                                                       | 910<br>893<br>950<br>1,038                                                                                                                      | 5.0%<br>4.9%<br>5.2%<br>5.7%                                                                                                                                  | 925<br>955<br>1,054                                                                                                                      | 4.6%<br>4.8%<br>5.2%                                                                                                                                  |
| 10 - 14<br>15 - 19                                                                                                                                                                                                                                                                    | 810<br>772<br>863<br>995<br>1,849                                                                                                                                    | 5.5%<br>5.2%<br>5.9%<br>6.8%<br>12.5%                                                                                                         | 928<br>971<br>991<br>854<br>1,942                                                                                                                  | 5.5%<br>5.8%<br>5.9%<br>5.1%<br>11.5%                                                                                                                              | 910<br>893<br>950<br>1,038<br>1,924                                                                                                             | 5.0%<br>4.9%<br>5.2%<br>5.7%<br>10.6%                                                                                                                         | 925<br>955<br>1,054<br>2,182                                                                                                             | 4.6%<br>4.8%<br>5.2%<br>10.9%                                                                                                                         |
| 10 - 14<br>15 - 19<br>20 - 24<br>25 - 34<br>35 - 44                                                                                                                                                                                                                                   | 810<br>772<br>863<br>995<br>1,849<br>1,896                                                                                                                           | 5.5%<br>5.2%<br>5.9%<br>6.8%<br>12.5%<br>12.9%                                                                                                | 928<br>971<br>991<br>854<br>1,942<br>1,895                                                                                                         | 5.5%<br>5.8%<br>5.9%<br>5.1%<br>11.5%<br>11.3%                                                                                                                     | 910<br>893<br>950<br>1,038<br>1,924<br>2,018                                                                                                    | 5.0%<br>4.9%<br>5.2%<br>5.7%<br>10.6%<br>11.1%                                                                                                                | 925<br>955<br>1,054<br>2,182<br>2,139                                                                                                    | 4.6%<br>4.8%<br>5.2%<br>10.9%<br>10.6%                                                                                                                |
| 10 - 14<br>15 - 19<br>20 - 24<br>25 - 34<br>35 - 44<br>45 - 54                                                                                                                                                                                                                        | 810<br>772<br>863<br>995<br>1,849<br>1,896<br>2,270                                                                                                                  | 5.5%<br>5.2%<br>5.9%<br>6.8%<br>12.5%<br>12.9%<br>15.4%                                                                                       | 928<br>971<br>991<br>854<br>1,942<br>1,895<br>2,009                                                                                                | 5.5%<br>5.8%<br>5.9%<br>5.1%<br>11.5%<br>11.3%<br>11.9%                                                                                                            | 910<br>893<br>950<br>1,038<br>1,924<br>2,018<br>2,092                                                                                           | 5.0%<br>4.9%<br>5.2%<br>5.7%<br>10.6%<br>11.1%<br>11.5%                                                                                                       | 925<br>955<br>1,054<br>2,182<br>2,139<br>2,156                                                                                           | 4.6%<br>4.8%<br>5.2%<br>10.9%<br>10.6%<br>10.7%                                                                                                       |
| 10 - 14<br>15 - 19<br>20 - 24<br>25 - 34<br>35 - 44<br>45 - 54<br>55 - 64                                                                                                                                                                                                             | 810<br>772<br>863<br>995<br>1,849<br>1,896<br>2,270<br>1,888                                                                                                         | 5.5%<br>5.2%<br>5.9%<br>6.8%<br>12.5%<br>12.9%<br>15.4%<br>12.8%                                                                              | 928<br>971<br>991<br>854<br>1,942<br>1,895<br>2,009<br>2,401                                                                                       | 5.5%<br>5.8%<br>5.9%<br>5.1%<br>11.5%<br>11.3%<br>11.9%<br>14.3%                                                                                                   | 910<br>893<br>950<br>1,038<br>1,924<br>2,018<br>2,092<br>2,473                                                                                  | 5.0%<br>4.9%<br>5.2%<br>5.7%<br>10.6%<br>11.1%<br>11.5%<br>13.6%                                                                                              | 925<br>955<br>1,054<br>2,182<br>2,139<br>2,156<br>2,517                                                                                  | 4.6%<br>4.8%<br>5.2%<br>10.9%<br>10.6%<br>10.7%<br>12.5%                                                                                              |
| 10 - 14<br>15 - 19<br>20 - 24<br>25 - 34<br>35 - 44<br>45 - 54<br>55 - 64<br>65 - 74                                                                                                                                                                                                  | 810<br>772<br>863<br>995<br>1,849<br>1,896<br>2,270<br>1,888<br>1,220                                                                                                | 5.5%<br>5.2%<br>5.9%<br>6.8%<br>12.5%<br>12.9%<br>15.4%<br>12.8%<br>8.3%                                                                      | 928<br>971<br>991<br>854<br>1,942<br>1,895<br>2,009<br>2,401<br>2,213                                                                              | 5.5%<br>5.8%<br>5.9%<br>5.1%<br>11.5%<br>11.3%<br>11.9%<br>14.3%<br>13.2%                                                                                          | 910<br>893<br>950<br>1,038<br>1,924<br>2,018<br>2,092<br>2,473<br>2,663                                                                         | 5.0%<br>4.9%<br>5.2%<br>5.7%<br>10.6%<br>11.1%<br>11.5%<br>13.6%<br>14.6%                                                                                     | 925<br>955<br>1,054<br>2,182<br>2,139<br>2,156<br>2,517<br>3,143                                                                         | 4.6%<br>4.8%<br>5.2%<br>10.9%<br>10.6%<br>10.7%<br>12.5%<br>15.6%                                                                                     |
| 10 - 14<br>15 - 19<br>20 - 24<br>25 - 34<br>35 - 44<br>45 - 54<br>55 - 64<br>65 - 74<br>75 - 84                                                                                                                                                                                       | 810<br>772<br>863<br>995<br>1,849<br>1,896<br>2,270<br>1,888<br>1,220<br>864                                                                                         | 5.5%<br>5.2%<br>5.9%<br>6.8%<br>12.5%<br>12.9%<br>15.4%<br>12.8%<br>8.3%<br>5.9%                                                              | 928<br>971<br>991<br>854<br>1,942<br>1,895<br>2,009<br>2,401<br>2,213<br>1,191                                                                     | 5.5%<br>5.8%<br>5.9%<br>5.1%<br>11.5%<br>11.3%<br>11.9%<br>14.3%<br>13.2%<br>7.1%                                                                                  | 910<br>893<br>950<br>1,038<br>1,924<br>2,018<br>2,092<br>2,473<br>2,663<br>1,674                                                                | 5.0%<br>4.9%<br>5.2%<br>5.7%<br>10.6%<br>11.1%<br>11.5%<br>13.6%<br>14.6%<br>9.2%                                                                             | 925<br>955<br>1,054<br>2,182<br>2,139<br>2,156<br>2,517<br>3,143<br>2,306                                                                | 4.6%<br>4.8%<br>5.2%<br>10.9%<br>10.6%<br>10.7%<br>12.5%<br>15.6%<br>11.5%                                                                            |
| 10 - 14<br>15 - 19<br>20 - 24<br>25 - 34<br>35 - 44<br>45 - 54<br>55 - 64<br>65 - 74                                                                                                                                                                                                  | 810<br>772<br>863<br>995<br>1,849<br>1,896<br>2,270<br>1,888<br>1,220<br>864<br>443                                                                                  | 5.5%<br>5.2%<br>6.8%<br>12.5%<br>12.9%<br>15.4%<br>12.8%<br>8.3%<br>5.9%<br>3.0%                                                              | 928<br>971<br>991<br>854<br>1,942<br>1,895<br>2,009<br>2,401<br>2,213<br>1,191<br>539                                                              | 5.5%<br>5.8%<br>5.9%<br>5.1%<br>11.5%<br>11.3%<br>11.9%<br>14.3%<br>13.2%<br>7.1%<br>3.2%                                                                          | 910<br>893<br>950<br>1,038<br>1,924<br>2,018<br>2,092<br>2,473<br>2,663                                                                         | 5.0%<br>4.9%<br>5.2%<br>5.7%<br>10.6%<br>11.1%<br>11.5%<br>13.6%<br>14.6%<br>9.2%<br>3.5%                                                                     | 925<br>955<br>1,054<br>2,182<br>2,139<br>2,156<br>2,517<br>3,143                                                                         | $\begin{array}{c} 4.6\% \\ 4.8\% \\ 5.2\% \\ 10.9\% \\ 10.6\% \\ 10.7\% \\ 12.5\% \\ 15.6\% \\ 11.5\% \\ 4.1\% \end{array}$                           |
| 10 - 14<br>15 - 19<br>20 - 24<br>25 - 34<br>35 - 44<br>45 - 54<br>55 - 64<br>65 - 74<br>75 - 84<br>85+                                                                                                                                                                                | 810<br>772<br>863<br>995<br>1,849<br>1,896<br>2,270<br>1,888<br>1,220<br>864<br>443                                                                                  | 5.5%<br>5.2%<br>5.9%<br>6.8%<br>12.5%<br>12.9%<br>15.4%<br>12.8%<br>8.3%<br>5.9%<br>3.0%<br>ensus 2010                                        | 928<br>971<br>991<br>854<br>1,942<br>1,895<br>2,009<br>2,401<br>2,213<br>1,191<br>539<br><b>Cen</b>                                                | 5.5%<br>5.8%<br>5.9%<br>5.1%<br>11.5%<br>11.3%<br>11.9%<br>14.3%<br>13.2%<br>7.1%<br>3.2%<br>sus 2020                                                              | 910<br>893<br>950<br>1,038<br>1,924<br>2,018<br>2,092<br>2,473<br>2,663<br>1,674<br>636                                                         | 5.0%<br>4.9%<br>5.2%<br>5.7%<br>10.6%<br>11.1%<br>11.5%<br>13.6%<br>14.6%<br>9.2%<br>3.5%<br><b>2024</b>                                                      | 925<br>955<br>1,054<br>2,182<br>2,139<br>2,156<br>2,517<br>3,143<br>2,306<br>821                                                         | 4.6%<br>4.8%<br>5.2%<br>10.9%<br>10.6%<br>10.7%<br>12.5%<br>15.6%<br>11.5%<br>4.1%<br><b>2029</b>                                                     |
| 10 - 14<br>15 - 19<br>20 - 24<br>25 - 34<br>35 - 44<br>45 - 54<br>55 - 64<br>65 - 74<br>75 - 84<br>85+<br><b>Race and Ethnicity</b>                                                                                                                                                   | 810<br>772<br>863<br>995<br>1,849<br>1,896<br>2,270<br>1,888<br>1,220<br>864<br>443<br>443<br><b>Co</b>                                                              | 5.5%<br>5.2%<br>5.9%<br>6.8%<br>12.5%<br>12.9%<br>15.4%<br>12.8%<br>8.3%<br>5.9%<br>3.0%<br><b>ensus 2010</b><br>Percent                      | 928<br>971<br>991<br>854<br>1,942<br>1,895<br>2,009<br>2,401<br>2,213<br>1,191<br>539<br><b>Cen</b><br>Number                                      | 5.5%<br>5.8%<br>5.9%<br>5.1%<br>11.5%<br>11.3%<br>11.9%<br>14.3%<br>13.2%<br>7.1%<br>3.2%<br>sus 2020<br>Percent                                                   | 910<br>893<br>950<br>1,038<br>1,924<br>2,018<br>2,092<br>2,473<br>2,663<br>1,674<br>636<br>Number                                               | 5.0%<br>4.9%<br>5.2%<br>5.7%<br>10.6%<br>11.1%<br>11.5%<br>13.6%<br>14.6%<br>9.2%<br>3.5%<br><b>2024</b><br>Percent                                           | 925<br>955<br>1,054<br>2,182<br>2,139<br>2,156<br>2,517<br>3,143<br>2,306<br>821<br>Number                                               | 4.6%<br>4.8%<br>5.2%<br>10.9%<br>10.6%<br>10.7%<br>12.5%<br>15.6%<br>11.5%<br>4.1%<br><b>2029</b><br>Percent                                          |
| 10 - 14<br>15 - 19<br>20 - 24<br>25 - 34<br>35 - 44<br>45 - 54<br>55 - 64<br>65 - 74<br>75 - 84<br>85+                                                                                                                                                                                | 810<br>772<br>863<br>995<br>1,849<br>1,896<br>2,270<br>1,888<br>1,220<br>864<br>443                                                                                  | 5.5%<br>5.2%<br>5.9%<br>6.8%<br>12.5%<br>12.9%<br>15.4%<br>12.8%<br>12.8%<br>8.3%<br>5.9%<br>3.0%<br>Percent<br>58.1%                         | 928<br>971<br>991<br>854<br>1,942<br>1,895<br>2,009<br>2,401<br>2,213<br>1,191<br>539<br><b>Cen</b><br>Number<br>8,391                             | 5.5%<br>5.8%<br>5.9%<br>5.1%<br>11.5%<br>11.3%<br>11.9%<br>14.3%<br>13.2%<br>7.1%<br>3.2%<br>sus 2020                                                              | 910<br>893<br>950<br>1,038<br>1,924<br>2,018<br>2,092<br>2,473<br>2,663<br>1,674<br>636<br>Number<br>9,112                                      | 5.0%<br>4.9%<br>5.2%<br>5.7%<br>10.6%<br>11.1%<br>11.5%<br>13.6%<br>14.6%<br>9.2%<br>3.5%<br><b>2024</b><br>Percent<br>50.1%                                  | 925<br>955<br>1,054<br>2,182<br>2,139<br>2,156<br>2,517<br>3,143<br>2,306<br>821                                                         | 4.6%<br>4.8%<br>5.2%<br>10.9%<br>10.6%<br>10.7%<br>12.5%<br>15.6%<br>11.5%<br>4.1%<br><b>2029</b><br>Percent<br>48.1%                                 |
| 10 - 14<br>15 - 19<br>20 - 24<br>25 - 34<br>35 - 44<br>45 - 54<br>55 - 64<br>65 - 74<br>75 - 84<br>85+<br><b>Race and Ethnicity</b><br>White Alone                                                                                                                                    | 810<br>772<br>863<br>995<br>1,849<br>1,896<br>2,270<br>1,888<br>1,220<br>864<br>443<br><b>Co</b><br>Number<br>8,564                                                  | 5.5%<br>5.2%<br>5.9%<br>6.8%<br>12.5%<br>12.9%<br>15.4%<br>12.8%<br>8.3%<br>5.9%<br>3.0%<br>ensus 2010<br>Percent                             | 928<br>971<br>991<br>854<br>1,942<br>1,895<br>2,009<br>2,401<br>2,213<br>1,191<br>539<br><b>Cen</b><br>Number                                      | 5.5%<br>5.8%<br>5.9%<br>5.1%<br>11.5%<br>11.3%<br>11.9%<br>14.3%<br>13.2%<br>7.1%<br>3.2%<br><b>sus 2020</b><br>Percent<br>49.9%                                   | 910<br>893<br>950<br>1,038<br>1,924<br>2,018<br>2,092<br>2,473<br>2,663<br>1,674<br>636<br>Number                                               | 5.0%<br>4.9%<br>5.2%<br>5.7%<br>10.6%<br>11.1%<br>11.5%<br>13.6%<br>14.6%<br>9.2%<br>3.5%<br><b>2024</b><br>Percent                                           | 925<br>955<br>1,054<br>2,182<br>2,139<br>2,156<br>2,517<br>3,143<br>2,306<br>821<br>Number<br>9,671                                      | 4.6%<br>4.8%<br>5.2%<br>10.9%<br>10.6%<br>10.7%<br>12.5%<br>15.6%<br>11.5%<br>4.1%<br><b>2029</b><br>Percent                                          |
| 10 - 14<br>15 - 19<br>20 - 24<br>25 - 34<br>35 - 44<br>45 - 54<br>55 - 64<br>65 - 74<br>75 - 84<br>85+<br><b>Race and Ethnicity</b><br>White Alone<br>Black Alone                                                                                                                     | 810<br>772<br>863<br>995<br>1,849<br>1,896<br>2,270<br>1,888<br>1,220<br>864<br>443<br><b>Ca</b><br>Number<br>8,564<br>4,636                                         | 5.5%<br>5.2%<br>5.9%<br>6.8%<br>12.5%<br>12.9%<br>15.4%<br>12.8%<br>12.8%<br>8.3%<br>5.9%<br>3.0%<br>Percent<br>58.1%<br>31.5%                | 928<br>971<br>991<br>854<br>1,942<br>1,895<br>2,009<br>2,401<br>2,213<br>1,191<br>539<br><b>Cen</b><br>Number<br>8,391<br>5,185                    | 5.5%<br>5.8%<br>5.9%<br>5.1%<br>11.5%<br>11.3%<br>11.9%<br>14.3%<br>13.2%<br>7.1%<br>3.2%<br>Sus 2020<br>Percent<br>49.9%<br>30.8%                                 | 910<br>893<br>950<br>1,038<br>1,924<br>2,018<br>2,092<br>2,473<br>2,663<br>1,674<br>636<br>Number<br>9,112<br>5,387                             | 5.0%<br>4.9%<br>5.2%<br>5.7%<br>10.6%<br>11.1%<br>11.5%<br>13.6%<br>14.6%<br>9.2%<br>3.5%<br><b>2024</b><br>Percent<br>50.1%<br>29.6%                         | 925<br>955<br>1,054<br>2,182<br>2,139<br>2,156<br>2,517<br>3,143<br>2,306<br>821<br>Number<br>9,671<br>6,159                             | 4.6%<br>4.8%<br>5.2%<br>10.9%<br>10.6%<br>10.7%<br>12.5%<br>15.6%<br>11.5%<br>4.1%<br><b>2029</b><br>Percent<br>48.1%<br>30.6%                        |
| 10 - 14<br>15 - 19<br>20 - 24<br>25 - 34<br>35 - 44<br>45 - 54<br>55 - 64<br>65 - 74<br>75 - 84<br>85+<br><b>Race and Ethnicity</b><br>White Alone<br>Black Alone<br>American Indian Alone                                                                                            | 810<br>772<br>863<br>995<br>1,849<br>1,896<br>2,270<br>1,888<br>1,220<br>864<br>443<br><b>Ca</b><br>Number<br>8,564<br>4,636<br>60                                   | 5.5%<br>5.2%<br>5.9%<br>6.8%<br>12.5%<br>12.9%<br>15.4%<br>12.8%<br>8.3%<br>5.9%<br>3.0%<br>Percent<br>58.1%<br>31.5%<br>0.4%                 | 928<br>971<br>991<br>854<br>1,942<br>1,895<br>2,009<br>2,401<br>2,213<br>1,191<br>539<br><b>Cen</b><br>Number<br>8,391<br>5,185<br>118             | 5.5%<br>5.8%<br>5.9%<br>5.1%<br>11.5%<br>11.3%<br>11.9%<br>14.3%<br>13.2%<br>7.1%<br>3.2%<br>Sus 2020<br>Percent<br>49.9%<br>30.8%<br>0.7%                         | 910<br>893<br>950<br>1,038<br>1,924<br>2,018<br>2,092<br>2,473<br>2,663<br>1,674<br>636<br>Number<br>9,112<br>5,387<br>138                      | 5.0%<br>4.9%<br>5.2%<br>5.7%<br>10.6%<br>11.1%<br>11.5%<br>13.6%<br>14.6%<br>9.2%<br>3.5%<br><b>2024</b><br>Percent<br>50.1%<br>29.6%                         | 925<br>955<br>1,054<br>2,182<br>2,139<br>2,156<br>2,517<br>3,143<br>2,306<br>821<br>Number<br>9,671<br>6,159<br>164                      | 4.6%<br>4.8%<br>5.2%<br>10.9%<br>10.6%<br>10.7%<br>12.5%<br>15.6%<br>11.5%<br>4.1%<br><b>2029</b><br>Percent<br>48.1%<br>30.6%<br>0.8%                |
| 10 - 14<br>15 - 19<br>20 - 24<br>25 - 34<br>35 - 44<br>45 - 54<br>55 - 64<br>65 - 74<br>75 - 84<br>85+<br><b>Race and Ethnicity</b><br>White Alone<br>Black Alone<br>American Indian Alone<br>Asian Alone                                                                             | 810<br>772<br>863<br>995<br>1,849<br>1,896<br>2,270<br>1,888<br>1,220<br>864<br>443<br><b>C</b><br>Number<br>8,564<br>4,636<br>60<br>122                             | 5.5%<br>5.2%<br>5.9%<br>6.8%<br>12.5%<br>12.9%<br>15.4%<br>12.8%<br>8.3%<br>5.9%<br>3.0%<br>Percent<br>58.1%<br>31.5%<br>0.4%<br>0.8%         | 928<br>971<br>991<br>854<br>1,942<br>1,895<br>2,009<br>2,401<br>2,213<br>1,191<br>539<br><b>Cen</b><br>Number<br>8,391<br>5,185<br>118<br>227      | 5.5%<br>5.8%<br>5.9%<br>11.5%<br>11.3%<br>11.9%<br>14.3%<br>13.2%<br>7.1%<br>3.2%<br><b>sus 2020</b><br>Percent<br>49.9%<br>30.8%<br>0.7%<br>1.3%                  | 910<br>893<br>950<br>1,038<br>1,924<br>2,018<br>2,092<br>2,473<br>2,663<br>1,674<br>636<br>Number<br>9,112<br>5,387<br>138<br>267<br>4          | 5.0%<br>4.9%<br>5.2%<br>5.7%<br>10.6%<br>11.1%<br>11.5%<br>13.6%<br>14.6%<br>9.2%<br>3.5%<br><b>2024</b><br>Percent<br>50.1%<br>29.6%<br>0.8%<br>1.5%         | 925<br>955<br>1,054<br>2,182<br>2,139<br>2,156<br>2,517<br>3,143<br>2,306<br>821<br>Number<br>9,671<br>6,159<br>164<br>304<br>5          | 4.6%<br>4.8%<br>5.2%<br>10.9%<br>10.6%<br>12.5%<br>12.5%<br>11.5%<br>4.1%<br><b>2029</b><br>Percent<br>48.1%<br>30.6%<br>0.8%<br>1.5%                 |
| 10 - 14<br>15 - 19<br>20 - 24<br>25 - 34<br>35 - 44<br>45 - 54<br>55 - 64<br>65 - 74<br>75 - 84<br>85+<br><b>Race and Ethnicity</b><br>White Alone<br>Black Alone<br>American Indian Alone<br>Asian Alone<br>Pacific Islander Alone                                                   | 810<br>772<br>863<br>995<br>1,849<br>1,896<br>2,270<br>1,888<br>1,220<br>864<br>443<br><b>443</b><br><b>Co</b><br><b>Number</b><br>8,564<br>4,636<br>60<br>122<br>10 | 5.5%<br>5.2%<br>5.9%<br>6.8%<br>12.5%<br>12.9%<br>15.4%<br>12.8%<br>8.3%<br>5.9%<br>3.0%<br>Percent<br>58.1%<br>31.5%<br>0.4%<br>0.8%<br>0.1% | 928<br>971<br>991<br>854<br>1,942<br>1,895<br>2,009<br>2,401<br>2,213<br>1,191<br>539<br><b>Cen</b><br>8,391<br>5,185<br>118<br>2,27<br>4          | 5.5%<br>5.8%<br>5.9%<br>11.5%<br>11.5%<br>11.3%<br>11.9%<br>14.3%<br>13.2%<br>7.1%<br>3.2%<br><b>sus 2020</b><br>Percent<br>49.9%<br>30.8%<br>0.7%<br>1.3%<br>0.0% | 910<br>893<br>950<br>1,038<br>1,924<br>2,018<br>2,092<br>2,473<br>2,663<br>1,674<br>636<br>Number<br>9,112<br>5,387<br>138<br>267               | 5.0%<br>4.9%<br>5.2%<br>10.6%<br>11.1%<br>11.5%<br>13.6%<br>9.2%<br>3.5%<br><b>2024</b><br>Percent<br>50.1%<br>29.6%<br>0.8%<br>1.5%                          | 925<br>955<br>1,054<br>2,182<br>2,139<br>2,156<br>2,517<br>3,143<br>2,306<br>821<br>Number<br>9,671<br>6,159<br>164<br>304               | 4.6%<br>4.8%<br>5.2%<br>10.9%<br>10.6%<br>12.5%<br>15.6%<br>11.5%<br>4.1%<br><b>2029</b><br>Percent<br>48.1%<br>30.6%<br>0.8%<br>1.5%<br>0.0%         |
| 10 - 14<br>15 - 19<br>20 - 24<br>25 - 34<br>35 - 44<br>45 - 54<br>55 - 64<br>65 - 74<br>75 - 84<br>85+<br><b>Race and Ethnicity</b><br>White Alone<br>Black Alone<br>American Indian Alone<br>American Indian Alone<br>Asian Alone<br>Pacific Islander Alone<br>Some Other Race Alone | 810<br>772<br>863<br>995<br>1,849<br>2,270<br>1,888<br>1,220<br>864<br>443<br><b>Co</b><br>Number<br>8,564<br>4,636<br>60<br>122<br>100<br>989                       | 5.5%<br>5.2%<br>6.8%<br>12.5%<br>12.9%<br>15.4%<br>12.8%<br>8.3%<br>5.9%<br>3.0%<br>Percent<br>58.1%<br>31.5%<br>0.4%<br>0.8%<br>0.1%<br>6.7% | 928<br>971<br>991<br>854<br>1,942<br>1,895<br>2,009<br>2,401<br>2,213<br>1,191<br>539<br><b>Cen</b><br>8,391<br>5,185<br>118<br>2,27<br>4<br>1,012 | 5.5%<br>5.8%<br>5.9%<br>11.5%<br>11.3%<br>11.9%<br>14.3%<br>13.2%<br>7.1%<br>3.2%<br>Percent<br>49.9%<br>30.8%<br>0.7%<br>1.3%<br>0.0%<br>6.0%                     | 910<br>893<br>950<br>1,038<br>1,924<br>2,018<br>2,092<br>2,473<br>2,663<br>1,674<br>636<br>Number<br>9,112<br>5,387<br>138<br>267<br>4<br>1,145 | 5.0%<br>4.9%<br>5.2%<br>10.6%<br>11.1%<br>11.5%<br>13.6%<br>14.6%<br>9.2%<br>3.5%<br><b>2024</b><br>Percent<br>50.1%<br>29.6%<br>0.8%<br>1.5%<br>0.0%<br>6.3% | 925<br>955<br>1,054<br>2,182<br>2,139<br>2,156<br>2,517<br>3,143<br>2,306<br>821<br>Number<br>9,671<br>6,159<br>164<br>304<br>5<br>1,298 | 4.6%<br>4.8%<br>5.2%<br>10.9%<br>10.6%<br>12.5%<br>15.6%<br>11.5%<br>4.1%<br><b>2029</b><br>Percent<br>48.1%<br>30.6%<br>0.8%<br>1.5%<br>0.0%<br>6.5% |
| 10 - 14<br>15 - 19<br>20 - 24<br>25 - 34<br>35 - 44<br>45 - 54<br>55 - 64<br>65 - 74<br>75 - 84<br>85+<br><b>Race and Ethnicity</b><br>White Alone<br>Black Alone<br>American Indian Alone<br>American Indian Alone<br>Asian Alone<br>Pacific Islander Alone<br>Some Other Race Alone | 810<br>772<br>863<br>995<br>1,849<br>2,270<br>1,888<br>1,220<br>864<br>443<br><b>Co</b><br>Number<br>8,564<br>4,636<br>60<br>122<br>100<br>989                       | 5.5%<br>5.2%<br>6.8%<br>12.5%<br>12.9%<br>15.4%<br>12.8%<br>8.3%<br>5.9%<br>3.0%<br>Percent<br>58.1%<br>31.5%<br>0.4%<br>0.8%<br>0.1%<br>6.7% | 928<br>971<br>991<br>854<br>1,942<br>1,895<br>2,009<br>2,401<br>2,213<br>1,191<br>539<br><b>Cen</b><br>8,391<br>5,185<br>118<br>2,27<br>4<br>1,012 | 5.5%<br>5.8%<br>5.9%<br>11.5%<br>11.3%<br>11.9%<br>14.3%<br>13.2%<br>7.1%<br>3.2%<br>Percent<br>49.9%<br>30.8%<br>0.7%<br>1.3%<br>0.0%<br>6.0%                     | 910<br>893<br>950<br>1,038<br>1,924<br>2,018<br>2,092<br>2,473<br>2,663<br>1,674<br>636<br>Number<br>9,112<br>5,387<br>138<br>267<br>4<br>1,145 | 5.0%<br>4.9%<br>5.2%<br>10.6%<br>11.1%<br>11.5%<br>13.6%<br>14.6%<br>9.2%<br>3.5%<br><b>2024</b><br>Percent<br>50.1%<br>29.6%<br>0.8%<br>1.5%<br>0.0%<br>6.3% | 925<br>955<br>1,054<br>2,182<br>2,139<br>2,156<br>2,517<br>3,143<br>2,306<br>821<br>Number<br>9,671<br>6,159<br>164<br>304<br>5<br>1,298 | 4.6%<br>4.8%<br>5.2%<br>10.9%<br>10.6%<br>12.5%<br>15.6%<br>11.5%<br>4.1%<br><b>2029</b><br>Percent<br>48.1%<br>30.6%<br>0.8%<br>1.5%<br>0.0%<br>6.5% |