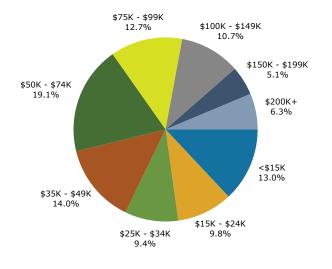

2160 Cleveland Ave, Fort Myers, Florida, 33901 Drive time: 5 minute radius

Prepared by Esri

Latitude: 26.63721 Longitude: -81.87287

| ~                                                                                                                                                                                                                                                                                     |                                                                                                                                                                      |                                                                                                                                               | ~ / ~                                                                                                                                              |                                                                                                                                                                    |                                                                                                                                                 |                                                                                                                                                               |                                                                                                                                          |                                                                                                                                                       |
|---------------------------------------------------------------------------------------------------------------------------------------------------------------------------------------------------------------------------------------------------------------------------------------|----------------------------------------------------------------------------------------------------------------------------------------------------------------------|-----------------------------------------------------------------------------------------------------------------------------------------------|----------------------------------------------------------------------------------------------------------------------------------------------------|--------------------------------------------------------------------------------------------------------------------------------------------------------------------|-------------------------------------------------------------------------------------------------------------------------------------------------|---------------------------------------------------------------------------------------------------------------------------------------------------------------|------------------------------------------------------------------------------------------------------------------------------------------|-------------------------------------------------------------------------------------------------------------------------------------------------------|
| Summary                                                                                                                                                                                                                                                                               |                                                                                                                                                                      | Census 2                                                                                                                                      |                                                                                                                                                    | Census 202                                                                                                                                                         |                                                                                                                                                 | 2024                                                                                                                                                          |                                                                                                                                          | 2029                                                                                                                                                  |
| Population                                                                                                                                                                                                                                                                            |                                                                                                                                                                      |                                                                                                                                               | ,734                                                                                                                                               | 16,82                                                                                                                                                              |                                                                                                                                                 | 18,178                                                                                                                                                        |                                                                                                                                          | 20,095                                                                                                                                                |
| Households                                                                                                                                                                                                                                                                            |                                                                                                                                                                      |                                                                                                                                               | ,292                                                                                                                                               | 7,46                                                                                                                                                               |                                                                                                                                                 | 8,459                                                                                                                                                         |                                                                                                                                          | 9,555                                                                                                                                                 |
| Families                                                                                                                                                                                                                                                                              |                                                                                                                                                                      |                                                                                                                                               | ,126                                                                                                                                               | 3,93                                                                                                                                                               |                                                                                                                                                 | 4,243                                                                                                                                                         |                                                                                                                                          | 4,655                                                                                                                                                 |
| Average Household Size                                                                                                                                                                                                                                                                |                                                                                                                                                                      |                                                                                                                                               | 2.19                                                                                                                                               | 2.2                                                                                                                                                                |                                                                                                                                                 | 2.10                                                                                                                                                          |                                                                                                                                          | 2.06                                                                                                                                                  |
| Owner Occupied Housing Units                                                                                                                                                                                                                                                          |                                                                                                                                                                      |                                                                                                                                               | ,812                                                                                                                                               | 3,19                                                                                                                                                               |                                                                                                                                                 | 3,466                                                                                                                                                         |                                                                                                                                          | 3,740                                                                                                                                                 |
| Renter Occupied Housing Units                                                                                                                                                                                                                                                         |                                                                                                                                                                      |                                                                                                                                               | ,479                                                                                                                                               | 4,26                                                                                                                                                               |                                                                                                                                                 | 4,993                                                                                                                                                         |                                                                                                                                          | 5,815                                                                                                                                                 |
| Median Age                                                                                                                                                                                                                                                                            |                                                                                                                                                                      |                                                                                                                                               | 41.5                                                                                                                                               | 44                                                                                                                                                                 | ·./                                                                                                                                             | 47.2                                                                                                                                                          |                                                                                                                                          | 49.1                                                                                                                                                  |
| Trends: 2024-2029 Annual Rate                                                                                                                                                                                                                                                         |                                                                                                                                                                      |                                                                                                                                               | Area                                                                                                                                               |                                                                                                                                                                    |                                                                                                                                                 | State                                                                                                                                                         |                                                                                                                                          | National                                                                                                                                              |
| Population                                                                                                                                                                                                                                                                            |                                                                                                                                                                      |                                                                                                                                               | 2.03%                                                                                                                                              |                                                                                                                                                                    |                                                                                                                                                 | 0.93%                                                                                                                                                         |                                                                                                                                          | 0.38%                                                                                                                                                 |
| Households                                                                                                                                                                                                                                                                            |                                                                                                                                                                      |                                                                                                                                               | 2.47%                                                                                                                                              |                                                                                                                                                                    |                                                                                                                                                 | 1.15%                                                                                                                                                         |                                                                                                                                          | 0.64%                                                                                                                                                 |
| Families                                                                                                                                                                                                                                                                              |                                                                                                                                                                      |                                                                                                                                               | 1.87%                                                                                                                                              |                                                                                                                                                                    |                                                                                                                                                 | 1.12%                                                                                                                                                         |                                                                                                                                          | 0.56%                                                                                                                                                 |
| Owner HHs                                                                                                                                                                                                                                                                             |                                                                                                                                                                      |                                                                                                                                               | 1.53%                                                                                                                                              |                                                                                                                                                                    |                                                                                                                                                 | 1.66%                                                                                                                                                         |                                                                                                                                          | 0.97%                                                                                                                                                 |
| Median Household Income                                                                                                                                                                                                                                                               |                                                                                                                                                                      |                                                                                                                                               | 3.23%                                                                                                                                              |                                                                                                                                                                    |                                                                                                                                                 | 3.25%                                                                                                                                                         |                                                                                                                                          | 2.95%                                                                                                                                                 |
| Userscholde bei Teisense                                                                                                                                                                                                                                                              |                                                                                                                                                                      |                                                                                                                                               |                                                                                                                                                    | Nie                                                                                                                                                                |                                                                                                                                                 | 2024                                                                                                                                                          | Number                                                                                                                                   | 2029                                                                                                                                                  |
| Households by Income                                                                                                                                                                                                                                                                  |                                                                                                                                                                      |                                                                                                                                               |                                                                                                                                                    |                                                                                                                                                                    |                                                                                                                                                 | Percent                                                                                                                                                       | Number                                                                                                                                   | Percent                                                                                                                                               |
| <\$15,000                                                                                                                                                                                                                                                                             |                                                                                                                                                                      |                                                                                                                                               |                                                                                                                                                    | L                                                                                                                                                                  | L,320                                                                                                                                           | 15.6%                                                                                                                                                         | 1,321                                                                                                                                    | 13.8%                                                                                                                                                 |
| \$15,000 - \$24,999                                                                                                                                                                                                                                                                   |                                                                                                                                                                      |                                                                                                                                               |                                                                                                                                                    |                                                                                                                                                                    | 946                                                                                                                                             | 11.2%                                                                                                                                                         | 867                                                                                                                                      | 9.1%                                                                                                                                                  |
| \$25,000 - \$34,999                                                                                                                                                                                                                                                                   |                                                                                                                                                                      |                                                                                                                                               |                                                                                                                                                    |                                                                                                                                                                    | 860                                                                                                                                             | 10.2%                                                                                                                                                         | 911                                                                                                                                      | 9.5%                                                                                                                                                  |
| \$35,000 - \$49,999<br>\$50,000 - \$74,000                                                                                                                                                                                                                                            |                                                                                                                                                                      |                                                                                                                                               |                                                                                                                                                    |                                                                                                                                                                    | L,235                                                                                                                                           | 14.6%<br>15.1%                                                                                                                                                | 1,229                                                                                                                                    | 12.9%<br>14.8%                                                                                                                                        |
| \$50,000 - \$74,999<br>\$75,000 - \$00,000                                                                                                                                                                                                                                            |                                                                                                                                                                      |                                                                                                                                               |                                                                                                                                                    | L                                                                                                                                                                  | 1,280<br>956                                                                                                                                    |                                                                                                                                                               | 1,411                                                                                                                                    |                                                                                                                                                       |
| \$75,000 - \$99,999                                                                                                                                                                                                                                                                   |                                                                                                                                                                      |                                                                                                                                               |                                                                                                                                                    |                                                                                                                                                                    | 956<br>739                                                                                                                                      | 11.3%<br>8.7%                                                                                                                                                 | 1,108                                                                                                                                    | 11.6%                                                                                                                                                 |
| \$100,000 - \$149,999<br>\$150,000 - \$199,999                                                                                                                                                                                                                                        |                                                                                                                                                                      |                                                                                                                                               |                                                                                                                                                    |                                                                                                                                                                    | 408                                                                                                                                             | 4.8%                                                                                                                                                          | 1,028<br>683                                                                                                                             | 10.8%<br>7.1%                                                                                                                                         |
|                                                                                                                                                                                                                                                                                       |                                                                                                                                                                      |                                                                                                                                               |                                                                                                                                                    |                                                                                                                                                                    | 408<br>715                                                                                                                                      | 4.8%<br>8.5%                                                                                                                                                  | 999                                                                                                                                      | 10.5%                                                                                                                                                 |
| \$200,000+                                                                                                                                                                                                                                                                            |                                                                                                                                                                      |                                                                                                                                               |                                                                                                                                                    |                                                                                                                                                                    | /15                                                                                                                                             | 8.5%                                                                                                                                                          | 999                                                                                                                                      | 10.5%                                                                                                                                                 |
| Median Household Income                                                                                                                                                                                                                                                               |                                                                                                                                                                      |                                                                                                                                               |                                                                                                                                                    | ¢17                                                                                                                                                                | 7,907                                                                                                                                           |                                                                                                                                                               | \$56,158                                                                                                                                 |                                                                                                                                                       |
| Average Household Income                                                                                                                                                                                                                                                              |                                                                                                                                                                      |                                                                                                                                               |                                                                                                                                                    |                                                                                                                                                                    | 3,452                                                                                                                                           |                                                                                                                                                               | \$99,257                                                                                                                                 |                                                                                                                                                       |
| Per Capita Income                                                                                                                                                                                                                                                                     |                                                                                                                                                                      |                                                                                                                                               |                                                                                                                                                    |                                                                                                                                                                    | 3,432<br>3,825                                                                                                                                  |                                                                                                                                                               | \$47,207                                                                                                                                 |                                                                                                                                                       |
| Per Capita Income                                                                                                                                                                                                                                                                     | 6                                                                                                                                                                    | ensus 2010                                                                                                                                    | Cen                                                                                                                                                | پوټ<br>sus 2020                                                                                                                                                    | 5,025                                                                                                                                           | 2024                                                                                                                                                          | \$ <del>4</del> 7,207                                                                                                                    | 2029                                                                                                                                                  |
| Population by Age                                                                                                                                                                                                                                                                     | Number                                                                                                                                                               | Percent                                                                                                                                       | Number                                                                                                                                             | Percent                                                                                                                                                            | Number                                                                                                                                          |                                                                                                                                                               | Number                                                                                                                                   | Percent                                                                                                                                               |
| 0 - 4                                                                                                                                                                                                                                                                                 |                                                                                                                                                                      |                                                                                                                                               | 890                                                                                                                                                | 5.3%                                                                                                                                                               | 907                                                                                                                                             | 5.0%                                                                                                                                                          | 965                                                                                                                                      | 4.8%                                                                                                                                                  |
|                                                                                                                                                                                                                                                                                       | 803                                                                                                                                                                  | 5 9%                                                                                                                                          |                                                                                                                                                    |                                                                                                                                                                    |                                                                                                                                                 |                                                                                                                                                               | 931                                                                                                                                      | 4.6%                                                                                                                                                  |
| 5 - 9                                                                                                                                                                                                                                                                                 | 863<br>810                                                                                                                                                           | 5.9%<br>5.5%                                                                                                                                  |                                                                                                                                                    |                                                                                                                                                                    |                                                                                                                                                 |                                                                                                                                                               |                                                                                                                                          |                                                                                                                                                       |
| 5 - 9<br>10 - 14                                                                                                                                                                                                                                                                      | 810                                                                                                                                                                  | 5.5%                                                                                                                                          | 928                                                                                                                                                | 5.5%                                                                                                                                                               | 910                                                                                                                                             | 5.0%                                                                                                                                                          |                                                                                                                                          |                                                                                                                                                       |
| 10 - 14                                                                                                                                                                                                                                                                               | 810<br>772                                                                                                                                                           | 5.5%<br>5.2%                                                                                                                                  | 928<br>971                                                                                                                                         | 5.5%<br>5.8%                                                                                                                                                       | 910<br>893                                                                                                                                      | 5.0%<br>4.9%                                                                                                                                                  | 925                                                                                                                                      | 4.6%                                                                                                                                                  |
| 10 - 14<br>15 - 19                                                                                                                                                                                                                                                                    | 810<br>772<br>863                                                                                                                                                    | 5.5%<br>5.2%<br>5.9%                                                                                                                          | 928<br>971<br>991                                                                                                                                  | 5.5%<br>5.8%<br>5.9%                                                                                                                                               | 910<br>893<br>950                                                                                                                               | 5.0%<br>4.9%<br>5.2%                                                                                                                                          | 925<br>955                                                                                                                               | 4.6%<br>4.8%                                                                                                                                          |
| 10 - 14<br>15 - 19<br>20 - 24                                                                                                                                                                                                                                                         | 810<br>772<br>863<br>995                                                                                                                                             | 5.5%<br>5.2%<br>5.9%<br>6.8%                                                                                                                  | 928<br>971<br>991<br>854                                                                                                                           | 5.5%<br>5.8%<br>5.9%<br>5.1%                                                                                                                                       | 910<br>893<br>950<br>1,038                                                                                                                      | 5.0%<br>4.9%<br>5.2%<br>5.7%                                                                                                                                  | 925<br>955<br>1,054                                                                                                                      | 4.6%<br>4.8%<br>5.2%                                                                                                                                  |
| 10 - 14<br>15 - 19                                                                                                                                                                                                                                                                    | 810<br>772<br>863<br>995<br>1,849                                                                                                                                    | 5.5%<br>5.2%<br>5.9%<br>6.8%<br>12.5%                                                                                                         | 928<br>971<br>991<br>854<br>1,942                                                                                                                  | 5.5%<br>5.8%<br>5.9%<br>5.1%<br>11.5%                                                                                                                              | 910<br>893<br>950<br>1,038<br>1,924                                                                                                             | 5.0%<br>4.9%<br>5.2%<br>5.7%<br>10.6%                                                                                                                         | 925<br>955<br>1,054<br>2,182                                                                                                             | 4.6%<br>4.8%<br>5.2%<br>10.9%                                                                                                                         |
| 10 - 14<br>15 - 19<br>20 - 24<br>25 - 34<br>35 - 44                                                                                                                                                                                                                                   | 810<br>772<br>863<br>995<br>1,849<br>1,896                                                                                                                           | 5.5%<br>5.2%<br>5.9%<br>6.8%<br>12.5%<br>12.9%                                                                                                | 928<br>971<br>991<br>854<br>1,942<br>1,895                                                                                                         | 5.5%<br>5.8%<br>5.9%<br>5.1%<br>11.5%<br>11.3%                                                                                                                     | 910<br>893<br>950<br>1,038<br>1,924<br>2,018                                                                                                    | 5.0%<br>4.9%<br>5.2%<br>5.7%<br>10.6%<br>11.1%                                                                                                                | 925<br>955<br>1,054<br>2,182<br>2,139                                                                                                    | 4.6%<br>4.8%<br>5.2%<br>10.9%<br>10.6%                                                                                                                |
| 10 - 14<br>15 - 19<br>20 - 24<br>25 - 34<br>35 - 44<br>45 - 54                                                                                                                                                                                                                        | 810<br>772<br>863<br>995<br>1,849<br>1,896<br>2,270                                                                                                                  | 5.5%<br>5.2%<br>5.9%<br>6.8%<br>12.5%<br>12.9%<br>15.4%                                                                                       | 928<br>971<br>991<br>854<br>1,942<br>1,895<br>2,009                                                                                                | 5.5%<br>5.8%<br>5.9%<br>5.1%<br>11.5%<br>11.3%<br>11.9%                                                                                                            | 910<br>893<br>950<br>1,038<br>1,924<br>2,018<br>2,092                                                                                           | 5.0%<br>4.9%<br>5.2%<br>5.7%<br>10.6%<br>11.1%<br>11.5%                                                                                                       | 925<br>955<br>1,054<br>2,182<br>2,139<br>2,156                                                                                           | 4.6%<br>4.8%<br>5.2%<br>10.9%<br>10.6%<br>10.7%                                                                                                       |
| 10 - 14<br>15 - 19<br>20 - 24<br>25 - 34<br>35 - 44<br>45 - 54<br>55 - 64                                                                                                                                                                                                             | 810<br>772<br>863<br>995<br>1,849<br>1,896<br>2,270<br>1,888                                                                                                         | 5.5%<br>5.2%<br>5.9%<br>6.8%<br>12.5%<br>12.9%<br>15.4%<br>12.8%                                                                              | 928<br>971<br>991<br>854<br>1,942<br>1,895<br>2,009<br>2,401                                                                                       | 5.5%<br>5.8%<br>5.9%<br>5.1%<br>11.5%<br>11.3%<br>11.9%<br>14.3%                                                                                                   | 910<br>893<br>950<br>1,038<br>1,924<br>2,018<br>2,092<br>2,473                                                                                  | 5.0%<br>4.9%<br>5.2%<br>5.7%<br>10.6%<br>11.1%<br>11.5%<br>13.6%                                                                                              | 925<br>955<br>1,054<br>2,182<br>2,139<br>2,156<br>2,517                                                                                  | 4.6%<br>4.8%<br>5.2%<br>10.9%<br>10.6%<br>10.7%<br>12.5%                                                                                              |
| 10 - 14<br>15 - 19<br>20 - 24<br>25 - 34<br>35 - 44<br>45 - 54<br>55 - 64<br>65 - 74                                                                                                                                                                                                  | 810<br>772<br>863<br>995<br>1,849<br>1,896<br>2,270<br>1,888<br>1,220                                                                                                | 5.5%<br>5.2%<br>5.9%<br>6.8%<br>12.5%<br>12.9%<br>15.4%<br>12.8%<br>8.3%                                                                      | 928<br>971<br>991<br>854<br>1,942<br>1,895<br>2,009<br>2,401<br>2,213                                                                              | 5.5%<br>5.8%<br>5.9%<br>5.1%<br>11.5%<br>11.3%<br>11.9%<br>14.3%<br>13.2%                                                                                          | 910<br>893<br>950<br>1,038<br>1,924<br>2,018<br>2,092<br>2,473<br>2,663                                                                         | 5.0%<br>4.9%<br>5.2%<br>5.7%<br>10.6%<br>11.1%<br>11.5%<br>13.6%<br>14.6%                                                                                     | 925<br>955<br>1,054<br>2,182<br>2,139<br>2,156<br>2,517<br>3,143                                                                         | 4.6%<br>4.8%<br>5.2%<br>10.9%<br>10.6%<br>10.7%<br>12.5%<br>15.6%                                                                                     |
| 10 - 14<br>15 - 19<br>20 - 24<br>25 - 34<br>35 - 44<br>45 - 54<br>55 - 64<br>65 - 74<br>75 - 84                                                                                                                                                                                       | 810<br>772<br>863<br>995<br>1,849<br>1,896<br>2,270<br>1,888<br>1,220<br>864                                                                                         | 5.5%<br>5.2%<br>5.9%<br>6.8%<br>12.5%<br>12.9%<br>15.4%<br>12.8%<br>8.3%<br>5.9%                                                              | 928<br>971<br>991<br>854<br>1,942<br>1,895<br>2,009<br>2,401<br>2,213<br>1,191                                                                     | 5.5%<br>5.8%<br>5.9%<br>5.1%<br>11.5%<br>11.3%<br>11.9%<br>14.3%<br>13.2%<br>7.1%                                                                                  | 910<br>893<br>950<br>1,038<br>1,924<br>2,018<br>2,092<br>2,473<br>2,663<br>1,674                                                                | 5.0%<br>4.9%<br>5.2%<br>5.7%<br>10.6%<br>11.1%<br>11.5%<br>13.6%<br>14.6%<br>9.2%                                                                             | 925<br>955<br>1,054<br>2,182<br>2,139<br>2,156<br>2,517<br>3,143<br>2,306                                                                | 4.6%<br>4.8%<br>5.2%<br>10.9%<br>10.6%<br>10.7%<br>12.5%<br>15.6%<br>11.5%                                                                            |
| 10 - 14<br>15 - 19<br>20 - 24<br>25 - 34<br>35 - 44<br>45 - 54<br>55 - 64<br>65 - 74                                                                                                                                                                                                  | 810<br>772<br>863<br>995<br>1,849<br>1,896<br>2,270<br>1,888<br>1,220<br>864<br>443                                                                                  | 5.5%<br>5.2%<br>6.8%<br>12.5%<br>12.9%<br>15.4%<br>12.8%<br>8.3%<br>5.9%<br>3.0%                                                              | 928<br>971<br>991<br>854<br>1,942<br>1,895<br>2,009<br>2,401<br>2,213<br>1,191<br>539                                                              | 5.5%<br>5.8%<br>5.9%<br>5.1%<br>11.5%<br>11.3%<br>11.9%<br>14.3%<br>13.2%<br>7.1%<br>3.2%                                                                          | 910<br>893<br>950<br>1,038<br>1,924<br>2,018<br>2,092<br>2,473<br>2,663                                                                         | 5.0%<br>4.9%<br>5.2%<br>5.7%<br>10.6%<br>11.1%<br>11.5%<br>13.6%<br>14.6%<br>9.2%<br>3.5%                                                                     | 925<br>955<br>1,054<br>2,182<br>2,139<br>2,156<br>2,517<br>3,143                                                                         | $\begin{array}{c} 4.6\% \\ 4.8\% \\ 5.2\% \\ 10.9\% \\ 10.6\% \\ 10.7\% \\ 12.5\% \\ 15.6\% \\ 11.5\% \\ 4.1\% \end{array}$                           |
| 10 - 14<br>15 - 19<br>20 - 24<br>25 - 34<br>35 - 44<br>45 - 54<br>55 - 64<br>65 - 74<br>75 - 84<br>85+                                                                                                                                                                                | 810<br>772<br>863<br>995<br>1,849<br>1,896<br>2,270<br>1,888<br>1,220<br>864<br>443                                                                                  | 5.5%<br>5.2%<br>5.9%<br>6.8%<br>12.5%<br>12.9%<br>15.4%<br>12.8%<br>8.3%<br>5.9%<br>3.0%<br>ensus 2010                                        | 928<br>971<br>991<br>854<br>1,942<br>1,895<br>2,009<br>2,401<br>2,213<br>1,191<br>539<br><b>Cen</b>                                                | 5.5%<br>5.8%<br>5.9%<br>5.1%<br>11.5%<br>11.3%<br>11.9%<br>14.3%<br>13.2%<br>7.1%<br>3.2%<br>sus 2020                                                              | 910<br>893<br>950<br>1,038<br>1,924<br>2,018<br>2,092<br>2,473<br>2,663<br>1,674<br>636                                                         | 5.0%<br>4.9%<br>5.2%<br>5.7%<br>10.6%<br>11.1%<br>11.5%<br>13.6%<br>14.6%<br>9.2%<br>3.5%<br><b>2024</b>                                                      | 925<br>955<br>1,054<br>2,182<br>2,139<br>2,156<br>2,517<br>3,143<br>2,306<br>821                                                         | 4.6%<br>4.8%<br>5.2%<br>10.9%<br>10.6%<br>10.7%<br>12.5%<br>15.6%<br>11.5%<br>4.1%<br><b>2029</b>                                                     |
| 10 - 14<br>15 - 19<br>20 - 24<br>25 - 34<br>35 - 44<br>45 - 54<br>55 - 64<br>65 - 74<br>75 - 84<br>85+<br><b>Race and Ethnicity</b>                                                                                                                                                   | 810<br>772<br>863<br>995<br>1,849<br>1,896<br>2,270<br>1,888<br>1,220<br>864<br>443<br>443<br><b>Co</b>                                                              | 5.5%<br>5.2%<br>5.9%<br>6.8%<br>12.5%<br>12.9%<br>15.4%<br>12.8%<br>8.3%<br>5.9%<br>3.0%<br><b>ensus 2010</b><br>Percent                      | 928<br>971<br>991<br>854<br>1,942<br>1,895<br>2,009<br>2,401<br>2,213<br>1,191<br>539<br><b>Cen</b><br>Number                                      | 5.5%<br>5.8%<br>5.9%<br>5.1%<br>11.5%<br>11.3%<br>11.9%<br>14.3%<br>13.2%<br>7.1%<br>3.2%<br>sus 2020<br>Percent                                                   | 910<br>893<br>950<br>1,038<br>1,924<br>2,018<br>2,092<br>2,473<br>2,663<br>1,674<br>636<br>Number                                               | 5.0%<br>4.9%<br>5.2%<br>5.7%<br>10.6%<br>11.1%<br>11.5%<br>13.6%<br>14.6%<br>9.2%<br>3.5%<br><b>2024</b><br>Percent                                           | 925<br>955<br>1,054<br>2,182<br>2,139<br>2,156<br>2,517<br>3,143<br>2,306<br>821<br>Number                                               | 4.6%<br>4.8%<br>5.2%<br>10.9%<br>10.6%<br>10.7%<br>12.5%<br>15.6%<br>11.5%<br>4.1%<br><b>2029</b><br>Percent                                          |
| 10 - 14<br>15 - 19<br>20 - 24<br>25 - 34<br>35 - 44<br>45 - 54<br>55 - 64<br>65 - 74<br>75 - 84<br>85+                                                                                                                                                                                | 810<br>772<br>863<br>995<br>1,849<br>1,896<br>2,270<br>1,888<br>1,220<br>864<br>443                                                                                  | 5.5%<br>5.2%<br>5.9%<br>6.8%<br>12.5%<br>12.9%<br>15.4%<br>12.8%<br>12.8%<br>8.3%<br>5.9%<br>3.0%<br>Percent<br>58.1%                         | 928<br>971<br>991<br>854<br>1,942<br>1,895<br>2,009<br>2,401<br>2,213<br>1,191<br>539<br><b>Cen</b><br>Number<br>8,391                             | 5.5%<br>5.8%<br>5.9%<br>5.1%<br>11.5%<br>11.3%<br>11.9%<br>14.3%<br>13.2%<br>7.1%<br>3.2%<br>sus 2020                                                              | 910<br>893<br>950<br>1,038<br>1,924<br>2,018<br>2,092<br>2,473<br>2,663<br>1,674<br>636<br>Number<br>9,112                                      | 5.0%<br>4.9%<br>5.2%<br>5.7%<br>10.6%<br>11.1%<br>11.5%<br>13.6%<br>14.6%<br>9.2%<br>3.5%<br><b>2024</b><br>Percent<br>50.1%                                  | 925<br>955<br>1,054<br>2,182<br>2,139<br>2,156<br>2,517<br>3,143<br>2,306<br>821                                                         | 4.6%<br>4.8%<br>5.2%<br>10.9%<br>10.6%<br>10.7%<br>12.5%<br>15.6%<br>11.5%<br>4.1%<br><b>2029</b><br>Percent<br>48.1%                                 |
| 10 - 14<br>15 - 19<br>20 - 24<br>25 - 34<br>35 - 44<br>45 - 54<br>55 - 64<br>65 - 74<br>75 - 84<br>85+<br><b>Race and Ethnicity</b><br>White Alone                                                                                                                                    | 810<br>772<br>863<br>995<br>1,849<br>1,896<br>2,270<br>1,888<br>1,220<br>864<br>443<br><b>Co</b><br>Number<br>8,564                                                  | 5.5%<br>5.2%<br>5.9%<br>6.8%<br>12.5%<br>12.9%<br>15.4%<br>12.8%<br>8.3%<br>5.9%<br>3.0%<br>ensus 2010<br>Percent                             | 928<br>971<br>991<br>854<br>1,942<br>1,895<br>2,009<br>2,401<br>2,213<br>1,191<br>539<br><b>Cen</b><br>Number                                      | 5.5%<br>5.8%<br>5.9%<br>5.1%<br>11.5%<br>11.3%<br>11.9%<br>14.3%<br>13.2%<br>7.1%<br>3.2%<br><b>sus 2020</b><br>Percent<br>49.9%                                   | 910<br>893<br>950<br>1,038<br>1,924<br>2,018<br>2,092<br>2,473<br>2,663<br>1,674<br>636<br>Number                                               | 5.0%<br>4.9%<br>5.2%<br>5.7%<br>10.6%<br>11.1%<br>11.5%<br>13.6%<br>14.6%<br>9.2%<br>3.5%<br><b>2024</b><br>Percent                                           | 925<br>955<br>1,054<br>2,182<br>2,139<br>2,156<br>2,517<br>3,143<br>2,306<br>821<br>Number<br>9,671                                      | 4.6%<br>4.8%<br>5.2%<br>10.9%<br>10.6%<br>10.7%<br>12.5%<br>15.6%<br>11.5%<br>4.1%<br><b>2029</b><br>Percent                                          |
| 10 - 14<br>15 - 19<br>20 - 24<br>25 - 34<br>35 - 44<br>45 - 54<br>55 - 64<br>65 - 74<br>75 - 84<br>85+<br><b>Race and Ethnicity</b><br>White Alone<br>Black Alone                                                                                                                     | 810<br>772<br>863<br>995<br>1,849<br>1,896<br>2,270<br>1,888<br>1,220<br>864<br>443<br><b>Ca</b><br>Number<br>8,564<br>4,636                                         | 5.5%<br>5.2%<br>5.9%<br>6.8%<br>12.5%<br>12.9%<br>15.4%<br>12.8%<br>12.8%<br>8.3%<br>5.9%<br>3.0%<br>Percent<br>58.1%<br>31.5%                | 928<br>971<br>991<br>854<br>1,942<br>1,895<br>2,009<br>2,401<br>2,213<br>1,191<br>539<br><b>Cen</b><br>Number<br>8,391<br>5,185                    | 5.5%<br>5.8%<br>5.9%<br>5.1%<br>11.5%<br>11.3%<br>11.9%<br>14.3%<br>13.2%<br>7.1%<br>3.2%<br>Sus 2020<br>Percent<br>49.9%<br>30.8%                                 | 910<br>893<br>950<br>1,038<br>1,924<br>2,018<br>2,092<br>2,473<br>2,663<br>1,674<br>636<br>Number<br>9,112<br>5,387                             | 5.0%<br>4.9%<br>5.2%<br>5.7%<br>10.6%<br>11.1%<br>11.5%<br>13.6%<br>14.6%<br>9.2%<br>3.5%<br><b>2024</b><br>Percent<br>50.1%<br>29.6%                         | 925<br>955<br>1,054<br>2,182<br>2,139<br>2,156<br>2,517<br>3,143<br>2,306<br>821<br>Number<br>9,671<br>6,159                             | 4.6%<br>4.8%<br>5.2%<br>10.9%<br>10.6%<br>10.7%<br>12.5%<br>15.6%<br>11.5%<br>4.1%<br><b>2029</b><br>Percent<br>48.1%<br>30.6%                        |
| 10 - 14<br>15 - 19<br>20 - 24<br>25 - 34<br>35 - 44<br>45 - 54<br>55 - 64<br>65 - 74<br>75 - 84<br>85+<br><b>Race and Ethnicity</b><br>White Alone<br>Black Alone<br>American Indian Alone                                                                                            | 810<br>772<br>863<br>995<br>1,849<br>1,896<br>2,270<br>1,888<br>1,220<br>864<br>443<br><b>Ca</b><br>Number<br>8,564<br>4,636<br>60                                   | 5.5%<br>5.2%<br>5.9%<br>6.8%<br>12.5%<br>12.9%<br>15.4%<br>12.8%<br>8.3%<br>5.9%<br>3.0%<br>Percent<br>58.1%<br>31.5%<br>0.4%                 | 928<br>971<br>991<br>854<br>1,942<br>1,895<br>2,009<br>2,401<br>2,213<br>1,191<br>539<br><b>Cen</b><br>Number<br>8,391<br>5,185<br>118             | 5.5%<br>5.8%<br>5.9%<br>5.1%<br>11.5%<br>11.3%<br>11.9%<br>14.3%<br>13.2%<br>7.1%<br>3.2%<br>Sus 2020<br>Percent<br>49.9%<br>30.8%<br>0.7%                         | 910<br>893<br>950<br>1,038<br>1,924<br>2,018<br>2,092<br>2,473<br>2,663<br>1,674<br>636<br>Number<br>9,112<br>5,387<br>138                      | 5.0%<br>4.9%<br>5.2%<br>5.7%<br>10.6%<br>11.1%<br>11.5%<br>13.6%<br>14.6%<br>9.2%<br>3.5%<br><b>2024</b><br>Percent<br>50.1%<br>29.6%                         | 925<br>955<br>1,054<br>2,182<br>2,139<br>2,156<br>2,517<br>3,143<br>2,306<br>821<br>Number<br>9,671<br>6,159<br>164                      | 4.6%<br>4.8%<br>5.2%<br>10.9%<br>10.6%<br>10.7%<br>12.5%<br>15.6%<br>11.5%<br>4.1%<br><b>2029</b><br>Percent<br>48.1%<br>30.6%<br>0.8%                |
| 10 - 14<br>15 - 19<br>20 - 24<br>25 - 34<br>35 - 44<br>45 - 54<br>55 - 64<br>65 - 74<br>75 - 84<br>85+<br><b>Race and Ethnicity</b><br>White Alone<br>Black Alone<br>American Indian Alone<br>Asian Alone                                                                             | 810<br>772<br>863<br>995<br>1,849<br>1,896<br>2,270<br>1,888<br>1,220<br>864<br>443<br><b>C</b><br>Number<br>8,564<br>4,636<br>60<br>122                             | 5.5%<br>5.2%<br>5.9%<br>6.8%<br>12.5%<br>12.9%<br>15.4%<br>12.8%<br>8.3%<br>5.9%<br>3.0%<br>Percent<br>58.1%<br>31.5%<br>0.4%<br>0.8%         | 928<br>971<br>991<br>854<br>1,942<br>1,895<br>2,009<br>2,401<br>2,213<br>1,191<br>539<br><b>Cen</b><br>Number<br>8,391<br>5,185<br>118<br>227      | 5.5%<br>5.8%<br>5.9%<br>11.5%<br>11.3%<br>11.9%<br>14.3%<br>13.2%<br>7.1%<br>3.2%<br><b>sus 2020</b><br>Percent<br>49.9%<br>30.8%<br>0.7%<br>1.3%                  | 910<br>893<br>950<br>1,038<br>1,924<br>2,018<br>2,092<br>2,473<br>2,663<br>1,674<br>636<br>Number<br>9,112<br>5,387<br>138<br>267<br>4          | 5.0%<br>4.9%<br>5.2%<br>5.7%<br>10.6%<br>11.1%<br>11.5%<br>13.6%<br>14.6%<br>9.2%<br>3.5%<br><b>2024</b><br>Percent<br>50.1%<br>29.6%<br>0.8%<br>1.5%         | 925<br>955<br>1,054<br>2,182<br>2,139<br>2,156<br>2,517<br>3,143<br>2,306<br>821<br>Number<br>9,671<br>6,159<br>164<br>304<br>5          | 4.6%<br>4.8%<br>5.2%<br>10.9%<br>10.6%<br>12.5%<br>12.5%<br>11.5%<br>4.1%<br><b>2029</b><br>Percent<br>48.1%<br>30.6%<br>0.8%<br>1.5%                 |
| 10 - 14<br>15 - 19<br>20 - 24<br>25 - 34<br>35 - 44<br>45 - 54<br>55 - 64<br>65 - 74<br>75 - 84<br>85+<br><b>Race and Ethnicity</b><br>White Alone<br>Black Alone<br>American Indian Alone<br>Asian Alone<br>Pacific Islander Alone                                                   | 810<br>772<br>863<br>995<br>1,849<br>1,896<br>2,270<br>1,888<br>1,220<br>864<br>443<br><b>443</b><br><b>Co</b><br><b>Number</b><br>8,564<br>4,636<br>60<br>122<br>10 | 5.5%<br>5.2%<br>5.9%<br>6.8%<br>12.5%<br>12.9%<br>15.4%<br>12.8%<br>8.3%<br>5.9%<br>3.0%<br>Percent<br>58.1%<br>31.5%<br>0.4%<br>0.8%<br>0.1% | 928<br>971<br>991<br>854<br>1,942<br>1,895<br>2,009<br>2,401<br>2,213<br>1,191<br>539<br><b>Cen</b><br>8,391<br>5,185<br>118<br>2,27<br>4          | 5.5%<br>5.8%<br>5.9%<br>11.5%<br>11.5%<br>11.3%<br>11.9%<br>14.3%<br>13.2%<br>7.1%<br>3.2%<br><b>sus 2020</b><br>Percent<br>49.9%<br>30.8%<br>0.7%<br>1.3%<br>0.0% | 910<br>893<br>950<br>1,038<br>1,924<br>2,018<br>2,092<br>2,473<br>2,663<br>1,674<br>636<br>Number<br>9,112<br>5,387<br>138<br>267               | 5.0%<br>4.9%<br>5.2%<br>10.6%<br>11.1%<br>11.5%<br>13.6%<br>9.2%<br>3.5%<br><b>2024</b><br>Percent<br>50.1%<br>29.6%<br>0.8%<br>1.5%                          | 925<br>955<br>1,054<br>2,182<br>2,139<br>2,156<br>2,517<br>3,143<br>2,306<br>821<br>Number<br>9,671<br>6,159<br>164<br>304               | 4.6%<br>4.8%<br>5.2%<br>10.9%<br>10.6%<br>12.5%<br>15.6%<br>11.5%<br>4.1%<br><b>2029</b><br>Percent<br>48.1%<br>30.6%<br>0.8%<br>1.5%<br>0.0%         |
| 10 - 14<br>15 - 19<br>20 - 24<br>25 - 34<br>35 - 44<br>45 - 54<br>55 - 64<br>65 - 74<br>75 - 84<br>85+<br><b>Race and Ethnicity</b><br>White Alone<br>Black Alone<br>American Indian Alone<br>American Indian Alone<br>Asian Alone<br>Pacific Islander Alone<br>Some Other Race Alone | 810<br>772<br>863<br>995<br>1,849<br>2,270<br>1,888<br>1,220<br>864<br>443<br><b>Co</b><br>Number<br>8,564<br>4,636<br>60<br>122<br>100<br>989                       | 5.5%<br>5.2%<br>6.8%<br>12.5%<br>12.9%<br>15.4%<br>12.8%<br>8.3%<br>5.9%<br>3.0%<br>Percent<br>58.1%<br>31.5%<br>0.4%<br>0.8%<br>0.1%<br>6.7% | 928<br>971<br>991<br>854<br>1,942<br>1,895<br>2,009<br>2,401<br>2,213<br>1,191<br>539<br><b>Cen</b><br>8,391<br>5,185<br>118<br>2,27<br>4<br>1,012 | 5.5%<br>5.8%<br>5.9%<br>11.5%<br>11.3%<br>11.9%<br>14.3%<br>13.2%<br>7.1%<br>3.2%<br>Percent<br>49.9%<br>30.8%<br>0.7%<br>1.3%<br>0.0%<br>6.0%                     | 910<br>893<br>950<br>1,038<br>1,924<br>2,018<br>2,092<br>2,473<br>2,663<br>1,674<br>636<br>Number<br>9,112<br>5,387<br>138<br>267<br>4<br>1,145 | 5.0%<br>4.9%<br>5.2%<br>10.6%<br>11.1%<br>11.5%<br>13.6%<br>14.6%<br>9.2%<br>3.5%<br><b>2024</b><br>Percent<br>50.1%<br>29.6%<br>0.8%<br>1.5%<br>0.0%<br>6.3% | 925<br>955<br>1,054<br>2,182<br>2,139<br>2,156<br>2,517<br>3,143<br>2,306<br>821<br>Number<br>9,671<br>6,159<br>164<br>304<br>5<br>1,298 | 4.6%<br>4.8%<br>5.2%<br>10.9%<br>10.6%<br>12.5%<br>15.6%<br>11.5%<br>4.1%<br><b>2029</b><br>Percent<br>48.1%<br>30.6%<br>0.8%<br>1.5%<br>0.0%<br>6.5% |
| 10 - 14<br>15 - 19<br>20 - 24<br>25 - 34<br>35 - 44<br>45 - 54<br>55 - 64<br>65 - 74<br>75 - 84<br>85+<br><b>Race and Ethnicity</b><br>White Alone<br>Black Alone<br>American Indian Alone<br>American Indian Alone<br>Asian Alone<br>Pacific Islander Alone<br>Some Other Race Alone | 810<br>772<br>863<br>995<br>1,849<br>2,270<br>1,888<br>1,220<br>864<br>443<br><b>Co</b><br>Number<br>8,564<br>4,636<br>60<br>122<br>100<br>989                       | 5.5%<br>5.2%<br>6.8%<br>12.5%<br>12.9%<br>15.4%<br>12.8%<br>8.3%<br>5.9%<br>3.0%<br>Percent<br>58.1%<br>31.5%<br>0.4%<br>0.8%<br>0.1%<br>6.7% | 928<br>971<br>991<br>854<br>1,942<br>1,895<br>2,009<br>2,401<br>2,213<br>1,191<br>539<br><b>Cen</b><br>8,391<br>5,185<br>118<br>2,27<br>4<br>1,012 | 5.5%<br>5.8%<br>5.9%<br>11.5%<br>11.3%<br>11.9%<br>14.3%<br>13.2%<br>7.1%<br>3.2%<br>Percent<br>49.9%<br>30.8%<br>0.7%<br>1.3%<br>0.0%<br>6.0%                     | 910<br>893<br>950<br>1,038<br>1,924<br>2,018<br>2,092<br>2,473<br>2,663<br>1,674<br>636<br>Number<br>9,112<br>5,387<br>138<br>267<br>4<br>1,145 | 5.0%<br>4.9%<br>5.2%<br>10.6%<br>11.1%<br>11.5%<br>13.6%<br>14.6%<br>9.2%<br>3.5%<br><b>2024</b><br>Percent<br>50.1%<br>29.6%<br>0.8%<br>1.5%<br>0.0%<br>6.3% | 925<br>955<br>1,054<br>2,182<br>2,139<br>2,156<br>2,517<br>3,143<br>2,306<br>821<br>Number<br>9,671<br>6,159<br>164<br>304<br>5<br>1,298 | 4.6%<br>4.8%<br>5.2%<br>10.9%<br>10.6%<br>12.5%<br>15.6%<br>11.5%<br>4.1%<br><b>2029</b><br>Percent<br>48.1%<br>30.6%<br>0.8%<br>1.5%<br>0.0%<br>6.5% |