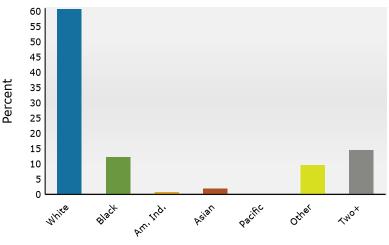

2160 Cleveland Ave, Fort Myers, Florida, 33901 Drive time: 5 minute radius

Prepared by Esri

Latitude: 26.63721 Longitude: -81.87287

| ~                                                                                                                                                                                                                                                                                     |                                                                                                                                                                      |                                                                                                                                               | ~ / ~                                                                                                                                              |                                                                                                                                                                    |                                                                                                                                                 |                                                                                                                                                               |                                                                                                                                          |                                                                                                                                                       |
|---------------------------------------------------------------------------------------------------------------------------------------------------------------------------------------------------------------------------------------------------------------------------------------|----------------------------------------------------------------------------------------------------------------------------------------------------------------------|-----------------------------------------------------------------------------------------------------------------------------------------------|----------------------------------------------------------------------------------------------------------------------------------------------------|--------------------------------------------------------------------------------------------------------------------------------------------------------------------|-------------------------------------------------------------------------------------------------------------------------------------------------|---------------------------------------------------------------------------------------------------------------------------------------------------------------|------------------------------------------------------------------------------------------------------------------------------------------|-------------------------------------------------------------------------------------------------------------------------------------------------------|
| Summary                                                                                                                                                                                                                                                                               |                                                                                                                                                                      | Census 2                                                                                                                                      |                                                                                                                                                    | Census 202                                                                                                                                                         |                                                                                                                                                 | 2024                                                                                                                                                          |                                                                                                                                          | 2029                                                                                                                                                  |
| Population                                                                                                                                                                                                                                                                            |                                                                                                                                                                      |                                                                                                                                               | ,734                                                                                                                                               | 16,82                                                                                                                                                              |                                                                                                                                                 | 18,178                                                                                                                                                        |                                                                                                                                          | 20,095                                                                                                                                                |
| Households                                                                                                                                                                                                                                                                            |                                                                                                                                                                      |                                                                                                                                               | ,292                                                                                                                                               | 7,46                                                                                                                                                               |                                                                                                                                                 | 8,459                                                                                                                                                         |                                                                                                                                          | 9,555                                                                                                                                                 |
| Families                                                                                                                                                                                                                                                                              |                                                                                                                                                                      |                                                                                                                                               | ,126                                                                                                                                               | 3,93                                                                                                                                                               |                                                                                                                                                 | 4,243                                                                                                                                                         |                                                                                                                                          | 4,655                                                                                                                                                 |
| Average Household Size                                                                                                                                                                                                                                                                |                                                                                                                                                                      |                                                                                                                                               | 2.19                                                                                                                                               | 2.2                                                                                                                                                                |                                                                                                                                                 | 2.10                                                                                                                                                          |                                                                                                                                          | 2.06                                                                                                                                                  |
| Owner Occupied Housing Units                                                                                                                                                                                                                                                          |                                                                                                                                                                      |                                                                                                                                               | ,812                                                                                                                                               | 3,19                                                                                                                                                               |                                                                                                                                                 | 3,466                                                                                                                                                         |                                                                                                                                          | 3,740                                                                                                                                                 |
| Renter Occupied Housing Units                                                                                                                                                                                                                                                         |                                                                                                                                                                      |                                                                                                                                               | ,479                                                                                                                                               | 4,26                                                                                                                                                               |                                                                                                                                                 | 4,993                                                                                                                                                         |                                                                                                                                          | 5,815                                                                                                                                                 |
| Median Age                                                                                                                                                                                                                                                                            |                                                                                                                                                                      |                                                                                                                                               | 41.5                                                                                                                                               | 44                                                                                                                                                                 | ·./                                                                                                                                             | 47.2                                                                                                                                                          |                                                                                                                                          | 49.1                                                                                                                                                  |
| Trends: 2024-2029 Annual Rate                                                                                                                                                                                                                                                         |                                                                                                                                                                      |                                                                                                                                               | Area                                                                                                                                               |                                                                                                                                                                    |                                                                                                                                                 | State                                                                                                                                                         |                                                                                                                                          | National                                                                                                                                              |
| Population                                                                                                                                                                                                                                                                            |                                                                                                                                                                      |                                                                                                                                               | 2.03%                                                                                                                                              |                                                                                                                                                                    |                                                                                                                                                 | 0.93%                                                                                                                                                         |                                                                                                                                          | 0.38%                                                                                                                                                 |
| Households                                                                                                                                                                                                                                                                            |                                                                                                                                                                      |                                                                                                                                               | 2.47%                                                                                                                                              |                                                                                                                                                                    |                                                                                                                                                 | 1.15%                                                                                                                                                         |                                                                                                                                          | 0.64%                                                                                                                                                 |
| Families                                                                                                                                                                                                                                                                              |                                                                                                                                                                      |                                                                                                                                               | 1.87%                                                                                                                                              |                                                                                                                                                                    |                                                                                                                                                 | 1.12%                                                                                                                                                         |                                                                                                                                          | 0.56%                                                                                                                                                 |
| Owner HHs                                                                                                                                                                                                                                                                             |                                                                                                                                                                      |                                                                                                                                               | 1.53%                                                                                                                                              |                                                                                                                                                                    |                                                                                                                                                 | 1.66%                                                                                                                                                         |                                                                                                                                          | 0.97%                                                                                                                                                 |
| Median Household Income                                                                                                                                                                                                                                                               |                                                                                                                                                                      |                                                                                                                                               | 3.23%                                                                                                                                              |                                                                                                                                                                    |                                                                                                                                                 | 3.25%                                                                                                                                                         |                                                                                                                                          | 2.95%                                                                                                                                                 |
| Userscholde bei Teisense                                                                                                                                                                                                                                                              |                                                                                                                                                                      |                                                                                                                                               |                                                                                                                                                    | Nie                                                                                                                                                                |                                                                                                                                                 | 2024                                                                                                                                                          | Number                                                                                                                                   | 2029                                                                                                                                                  |
| Households by Income                                                                                                                                                                                                                                                                  |                                                                                                                                                                      |                                                                                                                                               |                                                                                                                                                    |                                                                                                                                                                    |                                                                                                                                                 | Percent                                                                                                                                                       | Number                                                                                                                                   | Percent                                                                                                                                               |
| <\$15,000                                                                                                                                                                                                                                                                             |                                                                                                                                                                      |                                                                                                                                               |                                                                                                                                                    | L                                                                                                                                                                  | L,320                                                                                                                                           | 15.6%                                                                                                                                                         | 1,321                                                                                                                                    | 13.8%                                                                                                                                                 |
| \$15,000 - \$24,999                                                                                                                                                                                                                                                                   |                                                                                                                                                                      |                                                                                                                                               |                                                                                                                                                    |                                                                                                                                                                    | 946                                                                                                                                             | 11.2%                                                                                                                                                         | 867                                                                                                                                      | 9.1%                                                                                                                                                  |
| \$25,000 - \$34,999                                                                                                                                                                                                                                                                   |                                                                                                                                                                      |                                                                                                                                               |                                                                                                                                                    |                                                                                                                                                                    | 860                                                                                                                                             | 10.2%                                                                                                                                                         | 911                                                                                                                                      | 9.5%                                                                                                                                                  |
| \$35,000 - \$49,999<br>\$50,000 - \$74,000                                                                                                                                                                                                                                            |                                                                                                                                                                      |                                                                                                                                               |                                                                                                                                                    |                                                                                                                                                                    | L,235                                                                                                                                           | 14.6%<br>15.1%                                                                                                                                                | 1,229                                                                                                                                    | 12.9%<br>14.8%                                                                                                                                        |
| \$50,000 - \$74,999<br>\$75,000 - \$00,000                                                                                                                                                                                                                                            |                                                                                                                                                                      |                                                                                                                                               |                                                                                                                                                    | L                                                                                                                                                                  | 1,280<br>956                                                                                                                                    |                                                                                                                                                               | 1,411                                                                                                                                    |                                                                                                                                                       |
| \$75,000 - \$99,999                                                                                                                                                                                                                                                                   |                                                                                                                                                                      |                                                                                                                                               |                                                                                                                                                    |                                                                                                                                                                    | 956<br>739                                                                                                                                      | 11.3%<br>8.7%                                                                                                                                                 | 1,108                                                                                                                                    | 11.6%                                                                                                                                                 |
| \$100,000 - \$149,999<br>\$150,000 - \$199,999                                                                                                                                                                                                                                        |                                                                                                                                                                      |                                                                                                                                               |                                                                                                                                                    |                                                                                                                                                                    | 408                                                                                                                                             | 4.8%                                                                                                                                                          | 1,028<br>683                                                                                                                             | 10.8%<br>7.1%                                                                                                                                         |
|                                                                                                                                                                                                                                                                                       |                                                                                                                                                                      |                                                                                                                                               |                                                                                                                                                    |                                                                                                                                                                    | 408<br>715                                                                                                                                      | 4.8%<br>8.5%                                                                                                                                                  | 999                                                                                                                                      | 10.5%                                                                                                                                                 |
| \$200,000+                                                                                                                                                                                                                                                                            |                                                                                                                                                                      |                                                                                                                                               |                                                                                                                                                    |                                                                                                                                                                    | /15                                                                                                                                             | 8.5%                                                                                                                                                          | 999                                                                                                                                      | 10.5%                                                                                                                                                 |
| Median Household Income                                                                                                                                                                                                                                                               |                                                                                                                                                                      |                                                                                                                                               |                                                                                                                                                    | ¢17                                                                                                                                                                | 7,907                                                                                                                                           |                                                                                                                                                               | \$56,158                                                                                                                                 |                                                                                                                                                       |
| Average Household Income                                                                                                                                                                                                                                                              |                                                                                                                                                                      |                                                                                                                                               |                                                                                                                                                    |                                                                                                                                                                    | 3,452                                                                                                                                           |                                                                                                                                                               | \$99,257                                                                                                                                 |                                                                                                                                                       |
| Per Capita Income                                                                                                                                                                                                                                                                     |                                                                                                                                                                      |                                                                                                                                               |                                                                                                                                                    |                                                                                                                                                                    | 3,432<br>3,825                                                                                                                                  |                                                                                                                                                               | \$47,207                                                                                                                                 |                                                                                                                                                       |
| Per Capita Income                                                                                                                                                                                                                                                                     | 6                                                                                                                                                                    | ensus 2010                                                                                                                                    | Cen                                                                                                                                                | پوټ<br>sus 2020                                                                                                                                                    | 5,025                                                                                                                                           | 2024                                                                                                                                                          | \$ <del>4</del> 7,207                                                                                                                    | 2029                                                                                                                                                  |
| Population by Age                                                                                                                                                                                                                                                                     | Number                                                                                                                                                               | Percent                                                                                                                                       | Number                                                                                                                                             | Percent                                                                                                                                                            | Number                                                                                                                                          |                                                                                                                                                               | Number                                                                                                                                   | Percent                                                                                                                                               |
| 0 - 4                                                                                                                                                                                                                                                                                 |                                                                                                                                                                      |                                                                                                                                               | 890                                                                                                                                                | 5.3%                                                                                                                                                               | 907                                                                                                                                             | 5.0%                                                                                                                                                          | 965                                                                                                                                      | 4.8%                                                                                                                                                  |
|                                                                                                                                                                                                                                                                                       | 803                                                                                                                                                                  | 5 9%                                                                                                                                          |                                                                                                                                                    |                                                                                                                                                                    |                                                                                                                                                 |                                                                                                                                                               | 931                                                                                                                                      | 4.6%                                                                                                                                                  |
| 5 - 9                                                                                                                                                                                                                                                                                 | 863<br>810                                                                                                                                                           | 5.9%<br>5.5%                                                                                                                                  |                                                                                                                                                    |                                                                                                                                                                    |                                                                                                                                                 |                                                                                                                                                               |                                                                                                                                          |                                                                                                                                                       |
| 5 - 9<br>10 - 14                                                                                                                                                                                                                                                                      | 810                                                                                                                                                                  | 5.5%                                                                                                                                          | 928                                                                                                                                                | 5.5%                                                                                                                                                               | 910                                                                                                                                             | 5.0%                                                                                                                                                          |                                                                                                                                          |                                                                                                                                                       |
| 10 - 14                                                                                                                                                                                                                                                                               | 810<br>772                                                                                                                                                           | 5.5%<br>5.2%                                                                                                                                  | 928<br>971                                                                                                                                         | 5.5%<br>5.8%                                                                                                                                                       | 910<br>893                                                                                                                                      | 5.0%<br>4.9%                                                                                                                                                  | 925                                                                                                                                      | 4.6%                                                                                                                                                  |
| 10 - 14<br>15 - 19                                                                                                                                                                                                                                                                    | 810<br>772<br>863                                                                                                                                                    | 5.5%<br>5.2%<br>5.9%                                                                                                                          | 928<br>971<br>991                                                                                                                                  | 5.5%<br>5.8%<br>5.9%                                                                                                                                               | 910<br>893<br>950                                                                                                                               | 5.0%<br>4.9%<br>5.2%                                                                                                                                          | 925<br>955                                                                                                                               | 4.6%<br>4.8%                                                                                                                                          |
| 10 - 14<br>15 - 19<br>20 - 24                                                                                                                                                                                                                                                         | 810<br>772<br>863<br>995                                                                                                                                             | 5.5%<br>5.2%<br>5.9%<br>6.8%                                                                                                                  | 928<br>971<br>991<br>854                                                                                                                           | 5.5%<br>5.8%<br>5.9%<br>5.1%                                                                                                                                       | 910<br>893<br>950<br>1,038                                                                                                                      | 5.0%<br>4.9%<br>5.2%<br>5.7%                                                                                                                                  | 925<br>955<br>1,054                                                                                                                      | 4.6%<br>4.8%<br>5.2%                                                                                                                                  |
| 10 - 14<br>15 - 19                                                                                                                                                                                                                                                                    | 810<br>772<br>863<br>995<br>1,849                                                                                                                                    | 5.5%<br>5.2%<br>5.9%<br>6.8%<br>12.5%                                                                                                         | 928<br>971<br>991<br>854<br>1,942                                                                                                                  | 5.5%<br>5.8%<br>5.9%<br>5.1%<br>11.5%                                                                                                                              | 910<br>893<br>950<br>1,038<br>1,924                                                                                                             | 5.0%<br>4.9%<br>5.2%<br>5.7%<br>10.6%                                                                                                                         | 925<br>955<br>1,054<br>2,182                                                                                                             | 4.6%<br>4.8%<br>5.2%<br>10.9%                                                                                                                         |
| 10 - 14<br>15 - 19<br>20 - 24<br>25 - 34<br>35 - 44                                                                                                                                                                                                                                   | 810<br>772<br>863<br>995<br>1,849<br>1,896                                                                                                                           | 5.5%<br>5.2%<br>5.9%<br>6.8%<br>12.5%<br>12.9%                                                                                                | 928<br>971<br>991<br>854<br>1,942<br>1,895                                                                                                         | 5.5%<br>5.8%<br>5.9%<br>5.1%<br>11.5%<br>11.3%                                                                                                                     | 910<br>893<br>950<br>1,038<br>1,924<br>2,018                                                                                                    | 5.0%<br>4.9%<br>5.2%<br>5.7%<br>10.6%<br>11.1%                                                                                                                | 925<br>955<br>1,054<br>2,182<br>2,139                                                                                                    | 4.6%<br>4.8%<br>5.2%<br>10.9%<br>10.6%                                                                                                                |
| 10 - 14<br>15 - 19<br>20 - 24<br>25 - 34<br>35 - 44<br>45 - 54                                                                                                                                                                                                                        | 810<br>772<br>863<br>995<br>1,849<br>1,896<br>2,270                                                                                                                  | 5.5%<br>5.2%<br>5.9%<br>6.8%<br>12.5%<br>12.9%<br>15.4%                                                                                       | 928<br>971<br>991<br>854<br>1,942<br>1,895<br>2,009                                                                                                | 5.5%<br>5.8%<br>5.9%<br>5.1%<br>11.5%<br>11.3%<br>11.9%                                                                                                            | 910<br>893<br>950<br>1,038<br>1,924<br>2,018<br>2,092                                                                                           | 5.0%<br>4.9%<br>5.2%<br>5.7%<br>10.6%<br>11.1%<br>11.5%                                                                                                       | 925<br>955<br>1,054<br>2,182<br>2,139<br>2,156                                                                                           | 4.6%<br>4.8%<br>5.2%<br>10.9%<br>10.6%<br>10.7%                                                                                                       |
| 10 - 14<br>15 - 19<br>20 - 24<br>25 - 34<br>35 - 44<br>45 - 54<br>55 - 64                                                                                                                                                                                                             | 810<br>772<br>863<br>995<br>1,849<br>1,896<br>2,270<br>1,888                                                                                                         | 5.5%<br>5.2%<br>5.9%<br>6.8%<br>12.5%<br>12.9%<br>15.4%<br>12.8%                                                                              | 928<br>971<br>991<br>854<br>1,942<br>1,895<br>2,009<br>2,401                                                                                       | 5.5%<br>5.8%<br>5.9%<br>5.1%<br>11.5%<br>11.3%<br>11.9%<br>14.3%                                                                                                   | 910<br>893<br>950<br>1,038<br>1,924<br>2,018<br>2,092<br>2,473                                                                                  | 5.0%<br>4.9%<br>5.2%<br>5.7%<br>10.6%<br>11.1%<br>11.5%<br>13.6%                                                                                              | 925<br>955<br>1,054<br>2,182<br>2,139<br>2,156<br>2,517                                                                                  | 4.6%<br>4.8%<br>5.2%<br>10.9%<br>10.6%<br>10.7%<br>12.5%                                                                                              |
| 10 - 14<br>15 - 19<br>20 - 24<br>25 - 34<br>35 - 44<br>45 - 54<br>55 - 64<br>65 - 74                                                                                                                                                                                                  | 810<br>772<br>863<br>995<br>1,849<br>1,896<br>2,270<br>1,888<br>1,220                                                                                                | 5.5%<br>5.2%<br>5.9%<br>6.8%<br>12.5%<br>12.9%<br>15.4%<br>12.8%<br>8.3%                                                                      | 928<br>971<br>991<br>854<br>1,942<br>1,895<br>2,009<br>2,401<br>2,213                                                                              | 5.5%<br>5.8%<br>5.9%<br>5.1%<br>11.5%<br>11.3%<br>11.9%<br>14.3%<br>13.2%                                                                                          | 910<br>893<br>950<br>1,038<br>1,924<br>2,018<br>2,092<br>2,473<br>2,663                                                                         | 5.0%<br>4.9%<br>5.2%<br>5.7%<br>10.6%<br>11.1%<br>11.5%<br>13.6%<br>14.6%                                                                                     | 925<br>955<br>1,054<br>2,182<br>2,139<br>2,156<br>2,517<br>3,143                                                                         | 4.6%<br>4.8%<br>5.2%<br>10.9%<br>10.6%<br>10.7%<br>12.5%<br>15.6%                                                                                     |
| 10 - 14<br>15 - 19<br>20 - 24<br>25 - 34<br>35 - 44<br>45 - 54<br>55 - 64<br>65 - 74<br>75 - 84                                                                                                                                                                                       | 810<br>772<br>863<br>995<br>1,849<br>1,896<br>2,270<br>1,888<br>1,220<br>864                                                                                         | 5.5%<br>5.2%<br>5.9%<br>6.8%<br>12.5%<br>12.9%<br>15.4%<br>12.8%<br>8.3%<br>5.9%                                                              | 928<br>971<br>991<br>854<br>1,942<br>1,895<br>2,009<br>2,401<br>2,213<br>1,191                                                                     | 5.5%<br>5.8%<br>5.9%<br>5.1%<br>11.5%<br>11.3%<br>11.9%<br>14.3%<br>13.2%<br>7.1%                                                                                  | 910<br>893<br>950<br>1,038<br>1,924<br>2,018<br>2,092<br>2,473<br>2,663<br>1,674                                                                | 5.0%<br>4.9%<br>5.2%<br>5.7%<br>10.6%<br>11.1%<br>11.5%<br>13.6%<br>14.6%<br>9.2%                                                                             | 925<br>955<br>1,054<br>2,182<br>2,139<br>2,156<br>2,517<br>3,143<br>2,306                                                                | 4.6%<br>4.8%<br>5.2%<br>10.9%<br>10.6%<br>10.7%<br>12.5%<br>15.6%<br>11.5%                                                                            |
| 10 - 14<br>15 - 19<br>20 - 24<br>25 - 34<br>35 - 44<br>45 - 54<br>55 - 64<br>65 - 74                                                                                                                                                                                                  | 810<br>772<br>863<br>995<br>1,849<br>1,896<br>2,270<br>1,888<br>1,220<br>864<br>443                                                                                  | 5.5%<br>5.2%<br>6.8%<br>12.5%<br>12.9%<br>15.4%<br>12.8%<br>8.3%<br>5.9%<br>3.0%                                                              | 928<br>971<br>991<br>854<br>1,942<br>1,895<br>2,009<br>2,401<br>2,213<br>1,191<br>539                                                              | 5.5%<br>5.8%<br>5.9%<br>5.1%<br>11.5%<br>11.3%<br>11.9%<br>14.3%<br>13.2%<br>7.1%<br>3.2%                                                                          | 910<br>893<br>950<br>1,038<br>1,924<br>2,018<br>2,092<br>2,473<br>2,663                                                                         | 5.0%<br>4.9%<br>5.2%<br>5.7%<br>10.6%<br>11.1%<br>11.5%<br>13.6%<br>14.6%<br>9.2%<br>3.5%                                                                     | 925<br>955<br>1,054<br>2,182<br>2,139<br>2,156<br>2,517<br>3,143                                                                         | $\begin{array}{c} 4.6\% \\ 4.8\% \\ 5.2\% \\ 10.9\% \\ 10.6\% \\ 10.7\% \\ 12.5\% \\ 15.6\% \\ 11.5\% \\ 4.1\% \end{array}$                           |
| 10 - 14<br>15 - 19<br>20 - 24<br>25 - 34<br>35 - 44<br>45 - 54<br>55 - 64<br>65 - 74<br>75 - 84<br>85+                                                                                                                                                                                | 810<br>772<br>863<br>995<br>1,849<br>1,896<br>2,270<br>1,888<br>1,220<br>864<br>443                                                                                  | 5.5%<br>5.2%<br>5.9%<br>6.8%<br>12.5%<br>12.9%<br>15.4%<br>12.8%<br>8.3%<br>5.9%<br>3.0%<br>ensus 2010                                        | 928<br>971<br>991<br>854<br>1,942<br>1,895<br>2,009<br>2,401<br>2,213<br>1,191<br>539<br><b>Cen</b>                                                | 5.5%<br>5.8%<br>5.9%<br>5.1%<br>11.5%<br>11.3%<br>11.9%<br>14.3%<br>13.2%<br>7.1%<br>3.2%<br>sus 2020                                                              | 910<br>893<br>950<br>1,038<br>1,924<br>2,018<br>2,092<br>2,473<br>2,663<br>1,674<br>636                                                         | 5.0%<br>4.9%<br>5.2%<br>5.7%<br>10.6%<br>11.1%<br>11.5%<br>13.6%<br>14.6%<br>9.2%<br>3.5%<br><b>2024</b>                                                      | 925<br>955<br>1,054<br>2,182<br>2,139<br>2,156<br>2,517<br>3,143<br>2,306<br>821                                                         | 4.6%<br>4.8%<br>5.2%<br>10.9%<br>10.6%<br>10.7%<br>12.5%<br>15.6%<br>11.5%<br>4.1%<br><b>2029</b>                                                     |
| 10 - 14<br>15 - 19<br>20 - 24<br>25 - 34<br>35 - 44<br>45 - 54<br>55 - 64<br>65 - 74<br>75 - 84<br>85+<br><b>Race and Ethnicity</b>                                                                                                                                                   | 810<br>772<br>863<br>995<br>1,849<br>1,896<br>2,270<br>1,888<br>1,220<br>864<br>443<br>443<br><b>Co</b>                                                              | 5.5%<br>5.2%<br>5.9%<br>6.8%<br>12.5%<br>12.9%<br>15.4%<br>12.8%<br>8.3%<br>5.9%<br>3.0%<br><b>ensus 2010</b><br>Percent                      | 928<br>971<br>991<br>854<br>1,942<br>1,895<br>2,009<br>2,401<br>2,213<br>1,191<br>539<br><b>Cen</b><br>Number                                      | 5.5%<br>5.8%<br>5.9%<br>5.1%<br>11.5%<br>11.3%<br>11.9%<br>14.3%<br>13.2%<br>7.1%<br>3.2%<br>sus 2020<br>Percent                                                   | 910<br>893<br>950<br>1,038<br>1,924<br>2,018<br>2,092<br>2,473<br>2,663<br>1,674<br>636<br>Number                                               | 5.0%<br>4.9%<br>5.2%<br>5.7%<br>10.6%<br>11.1%<br>11.5%<br>13.6%<br>14.6%<br>9.2%<br>3.5%<br><b>2024</b><br>Percent                                           | 925<br>955<br>1,054<br>2,182<br>2,139<br>2,156<br>2,517<br>3,143<br>2,306<br>821<br>Number                                               | 4.6%<br>4.8%<br>5.2%<br>10.9%<br>10.6%<br>10.7%<br>12.5%<br>15.6%<br>11.5%<br>4.1%<br><b>2029</b><br>Percent                                          |
| 10 - 14<br>15 - 19<br>20 - 24<br>25 - 34<br>35 - 44<br>45 - 54<br>55 - 64<br>65 - 74<br>75 - 84<br>85+                                                                                                                                                                                | 810<br>772<br>863<br>995<br>1,849<br>1,896<br>2,270<br>1,888<br>1,220<br>864<br>443                                                                                  | 5.5%<br>5.2%<br>5.9%<br>6.8%<br>12.5%<br>12.9%<br>15.4%<br>12.8%<br>12.8%<br>8.3%<br>5.9%<br>3.0%<br>Percent<br>58.1%                         | 928<br>971<br>991<br>854<br>1,942<br>1,895<br>2,009<br>2,401<br>2,213<br>1,191<br>539<br><b>Cen</b><br>Number<br>8,391                             | 5.5%<br>5.8%<br>5.9%<br>5.1%<br>11.5%<br>11.3%<br>11.9%<br>14.3%<br>13.2%<br>7.1%<br>3.2%<br>sus 2020                                                              | 910<br>893<br>950<br>1,038<br>1,924<br>2,018<br>2,092<br>2,473<br>2,663<br>1,674<br>636<br>Number<br>9,112                                      | 5.0%<br>4.9%<br>5.2%<br>5.7%<br>10.6%<br>11.1%<br>11.5%<br>13.6%<br>14.6%<br>9.2%<br>3.5%<br><b>2024</b><br>Percent<br>50.1%                                  | 925<br>955<br>1,054<br>2,182<br>2,139<br>2,156<br>2,517<br>3,143<br>2,306<br>821                                                         | 4.6%<br>4.8%<br>5.2%<br>10.9%<br>10.6%<br>10.7%<br>12.5%<br>15.6%<br>11.5%<br>4.1%<br><b>2029</b><br>Percent<br>48.1%                                 |
| 10 - 14<br>15 - 19<br>20 - 24<br>25 - 34<br>35 - 44<br>45 - 54<br>55 - 64<br>65 - 74<br>75 - 84<br>85+<br><b>Race and Ethnicity</b><br>White Alone                                                                                                                                    | 810<br>772<br>863<br>995<br>1,849<br>1,896<br>2,270<br>1,888<br>1,220<br>864<br>443<br><b>Co</b><br>Number<br>8,564                                                  | 5.5%<br>5.2%<br>5.9%<br>6.8%<br>12.5%<br>12.9%<br>15.4%<br>12.8%<br>8.3%<br>5.9%<br>3.0%<br>ensus 2010<br>Percent                             | 928<br>971<br>991<br>854<br>1,942<br>1,895<br>2,009<br>2,401<br>2,213<br>1,191<br>539<br><b>Cen</b><br>Number                                      | 5.5%<br>5.8%<br>5.9%<br>5.1%<br>11.5%<br>11.3%<br>11.9%<br>14.3%<br>13.2%<br>7.1%<br>3.2%<br><b>sus 2020</b><br>Percent<br>49.9%                                   | 910<br>893<br>950<br>1,038<br>1,924<br>2,018<br>2,092<br>2,473<br>2,663<br>1,674<br>636<br>Number                                               | 5.0%<br>4.9%<br>5.2%<br>5.7%<br>10.6%<br>11.1%<br>11.5%<br>13.6%<br>14.6%<br>9.2%<br>3.5%<br><b>2024</b><br>Percent                                           | 925<br>955<br>1,054<br>2,182<br>2,139<br>2,156<br>2,517<br>3,143<br>2,306<br>821<br>Number<br>9,671                                      | 4.6%<br>4.8%<br>5.2%<br>10.9%<br>10.6%<br>10.7%<br>12.5%<br>15.6%<br>11.5%<br>4.1%<br><b>2029</b><br>Percent                                          |
| 10 - 14<br>15 - 19<br>20 - 24<br>25 - 34<br>35 - 44<br>45 - 54<br>55 - 64<br>65 - 74<br>75 - 84<br>85+<br><b>Race and Ethnicity</b><br>White Alone<br>Black Alone                                                                                                                     | 810<br>772<br>863<br>995<br>1,849<br>1,896<br>2,270<br>1,888<br>1,220<br>864<br>443<br><b>Ca</b><br>Number<br>8,564<br>4,636                                         | 5.5%<br>5.2%<br>5.9%<br>6.8%<br>12.5%<br>12.9%<br>15.4%<br>12.8%<br>12.8%<br>8.3%<br>5.9%<br>3.0%<br>Percent<br>58.1%<br>31.5%                | 928<br>971<br>991<br>854<br>1,942<br>1,895<br>2,009<br>2,401<br>2,213<br>1,191<br>539<br><b>Cen</b><br>Number<br>8,391<br>5,185                    | 5.5%<br>5.8%<br>5.9%<br>5.1%<br>11.5%<br>11.3%<br>11.9%<br>14.3%<br>13.2%<br>7.1%<br>3.2%<br>Sus 2020<br>Percent<br>49.9%<br>30.8%                                 | 910<br>893<br>950<br>1,038<br>1,924<br>2,018<br>2,092<br>2,473<br>2,663<br>1,674<br>636<br>Number<br>9,112<br>5,387                             | 5.0%<br>4.9%<br>5.2%<br>5.7%<br>10.6%<br>11.1%<br>11.5%<br>13.6%<br>14.6%<br>9.2%<br>3.5%<br><b>2024</b><br>Percent<br>50.1%<br>29.6%                         | 925<br>955<br>1,054<br>2,182<br>2,139<br>2,156<br>2,517<br>3,143<br>2,306<br>821<br>Number<br>9,671<br>6,159                             | 4.6%<br>4.8%<br>5.2%<br>10.9%<br>10.6%<br>10.7%<br>12.5%<br>15.6%<br>11.5%<br>4.1%<br><b>2029</b><br>Percent<br>48.1%<br>30.6%                        |
| 10 - 14<br>15 - 19<br>20 - 24<br>25 - 34<br>35 - 44<br>45 - 54<br>55 - 64<br>65 - 74<br>75 - 84<br>85+<br><b>Race and Ethnicity</b><br>White Alone<br>Black Alone<br>American Indian Alone                                                                                            | 810<br>772<br>863<br>995<br>1,849<br>1,896<br>2,270<br>1,888<br>1,220<br>864<br>443<br><b>Ca</b><br>Number<br>8,564<br>4,636<br>60                                   | 5.5%<br>5.2%<br>5.9%<br>6.8%<br>12.5%<br>12.9%<br>15.4%<br>12.8%<br>8.3%<br>5.9%<br>3.0%<br>Percent<br>58.1%<br>31.5%<br>0.4%                 | 928<br>971<br>991<br>854<br>1,942<br>1,895<br>2,009<br>2,401<br>2,213<br>1,191<br>539<br><b>Cen</b><br>Number<br>8,391<br>5,185<br>118             | 5.5%<br>5.8%<br>5.9%<br>5.1%<br>11.5%<br>11.3%<br>11.9%<br>14.3%<br>13.2%<br>7.1%<br>3.2%<br>Sus 2020<br>Percent<br>49.9%<br>30.8%<br>0.7%                         | 910<br>893<br>950<br>1,038<br>1,924<br>2,018<br>2,092<br>2,473<br>2,663<br>1,674<br>636<br>Number<br>9,112<br>5,387<br>138                      | 5.0%<br>4.9%<br>5.2%<br>5.7%<br>10.6%<br>11.1%<br>11.5%<br>13.6%<br>14.6%<br>9.2%<br>3.5%<br><b>2024</b><br>Percent<br>50.1%<br>29.6%                         | 925<br>955<br>1,054<br>2,182<br>2,139<br>2,156<br>2,517<br>3,143<br>2,306<br>821<br>Number<br>9,671<br>6,159<br>164                      | 4.6%<br>4.8%<br>5.2%<br>10.9%<br>10.6%<br>10.7%<br>12.5%<br>15.6%<br>11.5%<br>4.1%<br><b>2029</b><br>Percent<br>48.1%<br>30.6%<br>0.8%                |
| 10 - 14<br>15 - 19<br>20 - 24<br>25 - 34<br>35 - 44<br>45 - 54<br>55 - 64<br>65 - 74<br>75 - 84<br>85+<br><b>Race and Ethnicity</b><br>White Alone<br>Black Alone<br>American Indian Alone<br>Asian Alone                                                                             | 810<br>772<br>863<br>995<br>1,849<br>1,896<br>2,270<br>1,888<br>1,220<br>864<br>443<br><b>C</b><br>Number<br>8,564<br>4,636<br>60<br>122                             | 5.5%<br>5.2%<br>5.9%<br>6.8%<br>12.5%<br>12.9%<br>15.4%<br>12.8%<br>8.3%<br>5.9%<br>3.0%<br>Percent<br>58.1%<br>31.5%<br>0.4%<br>0.8%         | 928<br>971<br>991<br>854<br>1,942<br>1,895<br>2,009<br>2,401<br>2,213<br>1,191<br>539<br><b>Cen</b><br>Number<br>8,391<br>5,185<br>118<br>227      | 5.5%<br>5.8%<br>5.9%<br>11.5%<br>11.3%<br>11.9%<br>14.3%<br>13.2%<br>7.1%<br>3.2%<br><b>sus 2020</b><br>Percent<br>49.9%<br>30.8%<br>0.7%<br>1.3%                  | 910<br>893<br>950<br>1,038<br>1,924<br>2,018<br>2,092<br>2,473<br>2,663<br>1,674<br>636<br>Number<br>9,112<br>5,387<br>138<br>267<br>4          | 5.0%<br>4.9%<br>5.2%<br>5.7%<br>10.6%<br>11.1%<br>11.5%<br>13.6%<br>14.6%<br>9.2%<br>3.5%<br><b>2024</b><br>Percent<br>50.1%<br>29.6%<br>0.8%<br>1.5%         | 925<br>955<br>1,054<br>2,182<br>2,139<br>2,156<br>2,517<br>3,143<br>2,306<br>821<br>Number<br>9,671<br>6,159<br>164<br>304<br>5          | 4.6%<br>4.8%<br>5.2%<br>10.9%<br>10.6%<br>12.5%<br>12.5%<br>11.5%<br>4.1%<br><b>2029</b><br>Percent<br>48.1%<br>30.6%<br>0.8%<br>1.5%                 |
| 10 - 14<br>15 - 19<br>20 - 24<br>25 - 34<br>35 - 44<br>45 - 54<br>55 - 64<br>65 - 74<br>75 - 84<br>85+<br><b>Race and Ethnicity</b><br>White Alone<br>Black Alone<br>American Indian Alone<br>Asian Alone<br>Pacific Islander Alone                                                   | 810<br>772<br>863<br>995<br>1,849<br>1,896<br>2,270<br>1,888<br>1,220<br>864<br>443<br><b>443</b><br><b>Co</b><br><b>Number</b><br>8,564<br>4,636<br>60<br>122<br>10 | 5.5%<br>5.2%<br>5.9%<br>6.8%<br>12.5%<br>12.9%<br>15.4%<br>12.8%<br>8.3%<br>5.9%<br>3.0%<br>Percent<br>58.1%<br>31.5%<br>0.4%<br>0.8%<br>0.1% | 928<br>971<br>991<br>854<br>1,942<br>1,895<br>2,009<br>2,401<br>2,213<br>1,191<br>539<br><b>Cen</b><br>8,391<br>5,185<br>118<br>2,27<br>4          | 5.5%<br>5.8%<br>5.9%<br>11.5%<br>11.5%<br>11.3%<br>11.9%<br>14.3%<br>13.2%<br>7.1%<br>3.2%<br><b>sus 2020</b><br>Percent<br>49.9%<br>30.8%<br>0.7%<br>1.3%<br>0.0% | 910<br>893<br>950<br>1,038<br>1,924<br>2,018<br>2,092<br>2,473<br>2,663<br>1,674<br>636<br>Number<br>9,112<br>5,387<br>138<br>267               | 5.0%<br>4.9%<br>5.2%<br>10.6%<br>11.1%<br>11.5%<br>13.6%<br>9.2%<br>3.5%<br><b>2024</b><br>Percent<br>50.1%<br>29.6%<br>0.8%<br>1.5%                          | 925<br>955<br>1,054<br>2,182<br>2,139<br>2,156<br>2,517<br>3,143<br>2,306<br>821<br>Number<br>9,671<br>6,159<br>164<br>304               | 4.6%<br>4.8%<br>5.2%<br>10.9%<br>10.6%<br>12.5%<br>15.6%<br>11.5%<br>4.1%<br><b>2029</b><br>Percent<br>48.1%<br>30.6%<br>0.8%<br>1.5%<br>0.0%         |
| 10 - 14<br>15 - 19<br>20 - 24<br>25 - 34<br>35 - 44<br>45 - 54<br>55 - 64<br>65 - 74<br>75 - 84<br>85+<br><b>Race and Ethnicity</b><br>White Alone<br>Black Alone<br>American Indian Alone<br>American Indian Alone<br>Asian Alone<br>Pacific Islander Alone<br>Some Other Race Alone | 810<br>772<br>863<br>995<br>1,849<br>2,270<br>1,888<br>1,220<br>864<br>443<br><b>Co</b><br>Number<br>8,564<br>4,636<br>60<br>122<br>100<br>989                       | 5.5%<br>5.2%<br>6.8%<br>12.5%<br>12.9%<br>15.4%<br>12.8%<br>8.3%<br>5.9%<br>3.0%<br>Percent<br>58.1%<br>31.5%<br>0.4%<br>0.8%<br>0.1%<br>6.7% | 928<br>971<br>991<br>854<br>1,942<br>1,895<br>2,009<br>2,401<br>2,213<br>1,191<br>539<br><b>Cen</b><br>8,391<br>5,185<br>118<br>2,27<br>4<br>1,012 | 5.5%<br>5.8%<br>5.9%<br>11.5%<br>11.3%<br>11.9%<br>14.3%<br>13.2%<br>7.1%<br>3.2%<br>Percent<br>49.9%<br>30.8%<br>0.7%<br>1.3%<br>0.0%<br>6.0%                     | 910<br>893<br>950<br>1,038<br>1,924<br>2,018<br>2,092<br>2,473<br>2,663<br>1,674<br>636<br>Number<br>9,112<br>5,387<br>138<br>267<br>4<br>1,145 | 5.0%<br>4.9%<br>5.2%<br>10.6%<br>11.1%<br>11.5%<br>13.6%<br>14.6%<br>9.2%<br>3.5%<br><b>2024</b><br>Percent<br>50.1%<br>29.6%<br>0.8%<br>1.5%<br>0.0%<br>6.3% | 925<br>955<br>1,054<br>2,182<br>2,139<br>2,156<br>2,517<br>3,143<br>2,306<br>821<br>Number<br>9,671<br>6,159<br>164<br>304<br>5<br>1,298 | 4.6%<br>4.8%<br>5.2%<br>10.9%<br>10.6%<br>12.5%<br>15.6%<br>11.5%<br>4.1%<br><b>2029</b><br>Percent<br>48.1%<br>30.6%<br>0.8%<br>1.5%<br>0.0%<br>6.5% |
| 10 - 14<br>15 - 19<br>20 - 24<br>25 - 34<br>35 - 44<br>45 - 54<br>55 - 64<br>65 - 74<br>75 - 84<br>85+<br><b>Race and Ethnicity</b><br>White Alone<br>Black Alone<br>American Indian Alone<br>American Indian Alone<br>Asian Alone<br>Pacific Islander Alone<br>Some Other Race Alone | 810<br>772<br>863<br>995<br>1,849<br>2,270<br>1,888<br>1,220<br>864<br>443<br><b>Co</b><br>Number<br>8,564<br>4,636<br>60<br>122<br>100<br>989                       | 5.5%<br>5.2%<br>6.8%<br>12.5%<br>12.9%<br>15.4%<br>12.8%<br>8.3%<br>5.9%<br>3.0%<br>Percent<br>58.1%<br>31.5%<br>0.4%<br>0.8%<br>0.1%<br>6.7% | 928<br>971<br>991<br>854<br>1,942<br>1,895<br>2,009<br>2,401<br>2,213<br>1,191<br>539<br><b>Cen</b><br>8,391<br>5,185<br>118<br>2,27<br>4<br>1,012 | 5.5%<br>5.8%<br>5.9%<br>11.5%<br>11.3%<br>11.9%<br>14.3%<br>13.2%<br>7.1%<br>3.2%<br>Percent<br>49.9%<br>30.8%<br>0.7%<br>1.3%<br>0.0%<br>6.0%                     | 910<br>893<br>950<br>1,038<br>1,924<br>2,018<br>2,092<br>2,473<br>2,663<br>1,674<br>636<br>Number<br>9,112<br>5,387<br>138<br>267<br>4<br>1,145 | 5.0%<br>4.9%<br>5.2%<br>10.6%<br>11.1%<br>11.5%<br>13.6%<br>14.6%<br>9.2%<br>3.5%<br><b>2024</b><br>Percent<br>50.1%<br>29.6%<br>0.8%<br>1.5%<br>0.0%<br>6.3% | 925<br>955<br>1,054<br>2,182<br>2,139<br>2,156<br>2,517<br>3,143<br>2,306<br>821<br>Number<br>9,671<br>6,159<br>164<br>304<br>5<br>1,298 | 4.6%<br>4.8%<br>5.2%<br>10.9%<br>10.6%<br>12.5%<br>15.6%<br>11.5%<br>4.1%<br><b>2029</b><br>Percent<br>48.1%<br>30.6%<br>0.8%<br>1.5%<br>0.0%<br>6.5% |