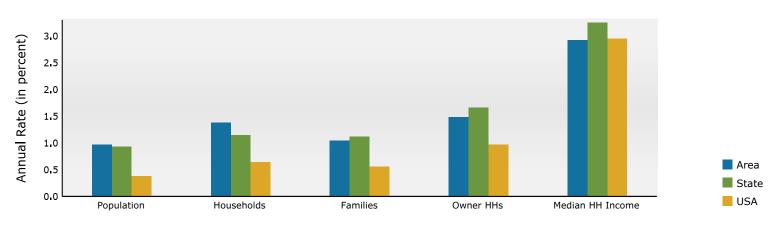

2160 Cleveland Ave, Fort Myers, Florida, 33901 Drive time: 5 minute radius

Prepared by Esri

Latitude: 26.63721 Longitude: -81.87287

| ~                                                                                                                                                                                                                                                                                     |                                                                                                                                                                      |                                                                                                                                               | ~ / ~                                                                                                                                              |                                                                                                                                                                    |                                                                                                                                                 |                                                                                                                                                               |                                                                                                                                          |                                                                                                                                                       |
|---------------------------------------------------------------------------------------------------------------------------------------------------------------------------------------------------------------------------------------------------------------------------------------|----------------------------------------------------------------------------------------------------------------------------------------------------------------------|-----------------------------------------------------------------------------------------------------------------------------------------------|----------------------------------------------------------------------------------------------------------------------------------------------------|--------------------------------------------------------------------------------------------------------------------------------------------------------------------|-------------------------------------------------------------------------------------------------------------------------------------------------|---------------------------------------------------------------------------------------------------------------------------------------------------------------|------------------------------------------------------------------------------------------------------------------------------------------|-------------------------------------------------------------------------------------------------------------------------------------------------------|
| Summary                                                                                                                                                                                                                                                                               |                                                                                                                                                                      | Census 2                                                                                                                                      |                                                                                                                                                    | Census 202                                                                                                                                                         |                                                                                                                                                 | 2024                                                                                                                                                          |                                                                                                                                          | 2029                                                                                                                                                  |
| Population                                                                                                                                                                                                                                                                            |                                                                                                                                                                      |                                                                                                                                               | ,734                                                                                                                                               | 16,82                                                                                                                                                              |                                                                                                                                                 | 18,178                                                                                                                                                        |                                                                                                                                          | 20,095                                                                                                                                                |
| Households                                                                                                                                                                                                                                                                            |                                                                                                                                                                      |                                                                                                                                               | ,292                                                                                                                                               | 7,46                                                                                                                                                               |                                                                                                                                                 | 8,459                                                                                                                                                         |                                                                                                                                          | 9,555                                                                                                                                                 |
| Families                                                                                                                                                                                                                                                                              |                                                                                                                                                                      |                                                                                                                                               | ,126                                                                                                                                               | 3,93                                                                                                                                                               |                                                                                                                                                 | 4,243                                                                                                                                                         |                                                                                                                                          | 4,655                                                                                                                                                 |
| Average Household Size                                                                                                                                                                                                                                                                |                                                                                                                                                                      |                                                                                                                                               | 2.19                                                                                                                                               | 2.2                                                                                                                                                                |                                                                                                                                                 | 2.10                                                                                                                                                          |                                                                                                                                          | 2.06                                                                                                                                                  |
| Owner Occupied Housing Units                                                                                                                                                                                                                                                          |                                                                                                                                                                      |                                                                                                                                               | ,812                                                                                                                                               | 3,19                                                                                                                                                               |                                                                                                                                                 | 3,466                                                                                                                                                         |                                                                                                                                          | 3,740                                                                                                                                                 |
| Renter Occupied Housing Units                                                                                                                                                                                                                                                         |                                                                                                                                                                      |                                                                                                                                               | ,479                                                                                                                                               | 4,26                                                                                                                                                               |                                                                                                                                                 | 4,993                                                                                                                                                         |                                                                                                                                          | 5,815                                                                                                                                                 |
| Median Age                                                                                                                                                                                                                                                                            |                                                                                                                                                                      |                                                                                                                                               | 41.5                                                                                                                                               | 44                                                                                                                                                                 | ·./                                                                                                                                             | 47.2                                                                                                                                                          |                                                                                                                                          | 49.1                                                                                                                                                  |
| Trends: 2024-2029 Annual Rate                                                                                                                                                                                                                                                         |                                                                                                                                                                      |                                                                                                                                               | Area                                                                                                                                               |                                                                                                                                                                    |                                                                                                                                                 | State                                                                                                                                                         |                                                                                                                                          | National                                                                                                                                              |
| Population                                                                                                                                                                                                                                                                            |                                                                                                                                                                      |                                                                                                                                               | 2.03%                                                                                                                                              |                                                                                                                                                                    |                                                                                                                                                 | 0.93%                                                                                                                                                         |                                                                                                                                          | 0.38%                                                                                                                                                 |
| Households                                                                                                                                                                                                                                                                            |                                                                                                                                                                      |                                                                                                                                               | 2.47%                                                                                                                                              |                                                                                                                                                                    |                                                                                                                                                 | 1.15%                                                                                                                                                         |                                                                                                                                          | 0.64%                                                                                                                                                 |
| Families                                                                                                                                                                                                                                                                              |                                                                                                                                                                      |                                                                                                                                               | 1.87%                                                                                                                                              |                                                                                                                                                                    |                                                                                                                                                 | 1.12%                                                                                                                                                         |                                                                                                                                          | 0.56%                                                                                                                                                 |
| Owner HHs                                                                                                                                                                                                                                                                             |                                                                                                                                                                      |                                                                                                                                               | 1.53%                                                                                                                                              |                                                                                                                                                                    |                                                                                                                                                 | 1.66%                                                                                                                                                         |                                                                                                                                          | 0.97%                                                                                                                                                 |
| Median Household Income                                                                                                                                                                                                                                                               |                                                                                                                                                                      |                                                                                                                                               | 3.23%                                                                                                                                              |                                                                                                                                                                    |                                                                                                                                                 | 3.25%                                                                                                                                                         |                                                                                                                                          | 2.95%                                                                                                                                                 |
| Userscholde bei Teisense                                                                                                                                                                                                                                                              |                                                                                                                                                                      |                                                                                                                                               |                                                                                                                                                    | Nie                                                                                                                                                                |                                                                                                                                                 | 2024                                                                                                                                                          | Number                                                                                                                                   | 2029                                                                                                                                                  |
| Households by Income                                                                                                                                                                                                                                                                  |                                                                                                                                                                      |                                                                                                                                               |                                                                                                                                                    |                                                                                                                                                                    |                                                                                                                                                 | Percent                                                                                                                                                       | Number                                                                                                                                   | Percent                                                                                                                                               |
| <\$15,000                                                                                                                                                                                                                                                                             |                                                                                                                                                                      |                                                                                                                                               |                                                                                                                                                    | L                                                                                                                                                                  | L,320                                                                                                                                           | 15.6%                                                                                                                                                         | 1,321                                                                                                                                    | 13.8%                                                                                                                                                 |
| \$15,000 - \$24,999                                                                                                                                                                                                                                                                   |                                                                                                                                                                      |                                                                                                                                               |                                                                                                                                                    |                                                                                                                                                                    | 946                                                                                                                                             | 11.2%                                                                                                                                                         | 867                                                                                                                                      | 9.1%                                                                                                                                                  |
| \$25,000 - \$34,999                                                                                                                                                                                                                                                                   |                                                                                                                                                                      |                                                                                                                                               |                                                                                                                                                    |                                                                                                                                                                    | 860                                                                                                                                             | 10.2%                                                                                                                                                         | 911                                                                                                                                      | 9.5%                                                                                                                                                  |
| \$35,000 - \$49,999<br>\$50,000 - \$74,000                                                                                                                                                                                                                                            |                                                                                                                                                                      |                                                                                                                                               |                                                                                                                                                    |                                                                                                                                                                    | L,235                                                                                                                                           | 14.6%<br>15.1%                                                                                                                                                | 1,229                                                                                                                                    | 12.9%<br>14.8%                                                                                                                                        |
| \$50,000 - \$74,999<br>\$75,000 - \$00,000                                                                                                                                                                                                                                            |                                                                                                                                                                      |                                                                                                                                               |                                                                                                                                                    | L                                                                                                                                                                  | 1,280<br>956                                                                                                                                    |                                                                                                                                                               | 1,411                                                                                                                                    |                                                                                                                                                       |
| \$75,000 - \$99,999                                                                                                                                                                                                                                                                   |                                                                                                                                                                      |                                                                                                                                               |                                                                                                                                                    |                                                                                                                                                                    | 956<br>739                                                                                                                                      | 11.3%<br>8.7%                                                                                                                                                 | 1,108                                                                                                                                    | 11.6%                                                                                                                                                 |
| \$100,000 - \$149,999<br>\$150,000 - \$199,999                                                                                                                                                                                                                                        |                                                                                                                                                                      |                                                                                                                                               |                                                                                                                                                    |                                                                                                                                                                    | 408                                                                                                                                             | 4.8%                                                                                                                                                          | 1,028<br>683                                                                                                                             | 10.8%<br>7.1%                                                                                                                                         |
|                                                                                                                                                                                                                                                                                       |                                                                                                                                                                      |                                                                                                                                               |                                                                                                                                                    |                                                                                                                                                                    | 408<br>715                                                                                                                                      | 4.8%<br>8.5%                                                                                                                                                  | 999                                                                                                                                      | 10.5%                                                                                                                                                 |
| \$200,000+                                                                                                                                                                                                                                                                            |                                                                                                                                                                      |                                                                                                                                               |                                                                                                                                                    |                                                                                                                                                                    | /15                                                                                                                                             | 8.5%                                                                                                                                                          | 999                                                                                                                                      | 10.5%                                                                                                                                                 |
| Median Household Income                                                                                                                                                                                                                                                               |                                                                                                                                                                      |                                                                                                                                               |                                                                                                                                                    | ¢17                                                                                                                                                                | 7,907                                                                                                                                           |                                                                                                                                                               | \$56,158                                                                                                                                 |                                                                                                                                                       |
| Average Household Income                                                                                                                                                                                                                                                              |                                                                                                                                                                      |                                                                                                                                               |                                                                                                                                                    |                                                                                                                                                                    | 3,452                                                                                                                                           |                                                                                                                                                               | \$99,257                                                                                                                                 |                                                                                                                                                       |
| Per Capita Income                                                                                                                                                                                                                                                                     |                                                                                                                                                                      |                                                                                                                                               |                                                                                                                                                    |                                                                                                                                                                    | 3,432<br>3,825                                                                                                                                  |                                                                                                                                                               | \$47,207                                                                                                                                 |                                                                                                                                                       |
| Per Capita Income                                                                                                                                                                                                                                                                     | 6                                                                                                                                                                    | ensus 2010                                                                                                                                    | Cen                                                                                                                                                | پوټ<br>sus 2020                                                                                                                                                    | 5,025                                                                                                                                           | 2024                                                                                                                                                          | \$ <del>4</del> 7,207                                                                                                                    | 2029                                                                                                                                                  |
| Population by Age                                                                                                                                                                                                                                                                     | Number                                                                                                                                                               | Percent                                                                                                                                       | Number                                                                                                                                             | Percent                                                                                                                                                            | Number                                                                                                                                          |                                                                                                                                                               | Number                                                                                                                                   | Percent                                                                                                                                               |
| 0 - 4                                                                                                                                                                                                                                                                                 |                                                                                                                                                                      |                                                                                                                                               | 890                                                                                                                                                | 5.3%                                                                                                                                                               | 907                                                                                                                                             | 5.0%                                                                                                                                                          | 965                                                                                                                                      | 4.8%                                                                                                                                                  |
|                                                                                                                                                                                                                                                                                       | 803                                                                                                                                                                  | 5 9%                                                                                                                                          |                                                                                                                                                    |                                                                                                                                                                    |                                                                                                                                                 |                                                                                                                                                               | 931                                                                                                                                      | 4.6%                                                                                                                                                  |
| 5 - 9                                                                                                                                                                                                                                                                                 | 863<br>810                                                                                                                                                           | 5.9%<br>5.5%                                                                                                                                  |                                                                                                                                                    |                                                                                                                                                                    |                                                                                                                                                 |                                                                                                                                                               |                                                                                                                                          |                                                                                                                                                       |
| 5 - 9<br>10 - 14                                                                                                                                                                                                                                                                      | 810                                                                                                                                                                  | 5.5%                                                                                                                                          | 928                                                                                                                                                | 5.5%                                                                                                                                                               | 910                                                                                                                                             | 5.0%                                                                                                                                                          |                                                                                                                                          |                                                                                                                                                       |
| 10 - 14                                                                                                                                                                                                                                                                               | 810<br>772                                                                                                                                                           | 5.5%<br>5.2%                                                                                                                                  | 928<br>971                                                                                                                                         | 5.5%<br>5.8%                                                                                                                                                       | 910<br>893                                                                                                                                      | 5.0%<br>4.9%                                                                                                                                                  | 925                                                                                                                                      | 4.6%                                                                                                                                                  |
| 10 - 14<br>15 - 19                                                                                                                                                                                                                                                                    | 810<br>772<br>863                                                                                                                                                    | 5.5%<br>5.2%<br>5.9%                                                                                                                          | 928<br>971<br>991                                                                                                                                  | 5.5%<br>5.8%<br>5.9%                                                                                                                                               | 910<br>893<br>950                                                                                                                               | 5.0%<br>4.9%<br>5.2%                                                                                                                                          | 925<br>955                                                                                                                               | 4.6%<br>4.8%                                                                                                                                          |
| 10 - 14<br>15 - 19<br>20 - 24                                                                                                                                                                                                                                                         | 810<br>772<br>863<br>995                                                                                                                                             | 5.5%<br>5.2%<br>5.9%<br>6.8%                                                                                                                  | 928<br>971<br>991<br>854                                                                                                                           | 5.5%<br>5.8%<br>5.9%<br>5.1%                                                                                                                                       | 910<br>893<br>950<br>1,038                                                                                                                      | 5.0%<br>4.9%<br>5.2%<br>5.7%                                                                                                                                  | 925<br>955<br>1,054                                                                                                                      | 4.6%<br>4.8%<br>5.2%                                                                                                                                  |
| 10 - 14<br>15 - 19                                                                                                                                                                                                                                                                    | 810<br>772<br>863<br>995<br>1,849                                                                                                                                    | 5.5%<br>5.2%<br>5.9%<br>6.8%<br>12.5%                                                                                                         | 928<br>971<br>991<br>854<br>1,942                                                                                                                  | 5.5%<br>5.8%<br>5.9%<br>5.1%<br>11.5%                                                                                                                              | 910<br>893<br>950<br>1,038<br>1,924                                                                                                             | 5.0%<br>4.9%<br>5.2%<br>5.7%<br>10.6%                                                                                                                         | 925<br>955<br>1,054<br>2,182                                                                                                             | 4.6%<br>4.8%<br>5.2%<br>10.9%                                                                                                                         |
| 10 - 14<br>15 - 19<br>20 - 24<br>25 - 34<br>35 - 44                                                                                                                                                                                                                                   | 810<br>772<br>863<br>995<br>1,849<br>1,896                                                                                                                           | 5.5%<br>5.2%<br>5.9%<br>6.8%<br>12.5%<br>12.9%                                                                                                | 928<br>971<br>991<br>854<br>1,942<br>1,895                                                                                                         | 5.5%<br>5.8%<br>5.9%<br>5.1%<br>11.5%<br>11.3%                                                                                                                     | 910<br>893<br>950<br>1,038<br>1,924<br>2,018                                                                                                    | 5.0%<br>4.9%<br>5.2%<br>5.7%<br>10.6%<br>11.1%                                                                                                                | 925<br>955<br>1,054<br>2,182<br>2,139                                                                                                    | 4.6%<br>4.8%<br>5.2%<br>10.9%<br>10.6%                                                                                                                |
| 10 - 14<br>15 - 19<br>20 - 24<br>25 - 34<br>35 - 44<br>45 - 54                                                                                                                                                                                                                        | 810<br>772<br>863<br>995<br>1,849<br>1,896<br>2,270                                                                                                                  | 5.5%<br>5.2%<br>5.9%<br>6.8%<br>12.5%<br>12.9%<br>15.4%                                                                                       | 928<br>971<br>991<br>854<br>1,942<br>1,895<br>2,009                                                                                                | 5.5%<br>5.8%<br>5.9%<br>5.1%<br>11.5%<br>11.3%<br>11.9%                                                                                                            | 910<br>893<br>950<br>1,038<br>1,924<br>2,018<br>2,092                                                                                           | 5.0%<br>4.9%<br>5.2%<br>5.7%<br>10.6%<br>11.1%<br>11.5%                                                                                                       | 925<br>955<br>1,054<br>2,182<br>2,139<br>2,156                                                                                           | 4.6%<br>4.8%<br>5.2%<br>10.9%<br>10.6%<br>10.7%                                                                                                       |
| 10 - 14<br>15 - 19<br>20 - 24<br>25 - 34<br>35 - 44<br>45 - 54<br>55 - 64                                                                                                                                                                                                             | 810<br>772<br>863<br>995<br>1,849<br>1,896<br>2,270<br>1,888                                                                                                         | 5.5%<br>5.2%<br>5.9%<br>6.8%<br>12.5%<br>12.9%<br>15.4%<br>12.8%                                                                              | 928<br>971<br>991<br>854<br>1,942<br>1,895<br>2,009<br>2,401                                                                                       | 5.5%<br>5.8%<br>5.9%<br>5.1%<br>11.5%<br>11.3%<br>11.9%<br>14.3%                                                                                                   | 910<br>893<br>950<br>1,038<br>1,924<br>2,018<br>2,092<br>2,473                                                                                  | 5.0%<br>4.9%<br>5.2%<br>5.7%<br>10.6%<br>11.1%<br>11.5%<br>13.6%                                                                                              | 925<br>955<br>1,054<br>2,182<br>2,139<br>2,156<br>2,517                                                                                  | 4.6%<br>4.8%<br>5.2%<br>10.9%<br>10.6%<br>10.7%<br>12.5%                                                                                              |
| 10 - 14<br>15 - 19<br>20 - 24<br>25 - 34<br>35 - 44<br>45 - 54<br>55 - 64<br>65 - 74                                                                                                                                                                                                  | 810<br>772<br>863<br>995<br>1,849<br>1,896<br>2,270<br>1,888<br>1,220                                                                                                | 5.5%<br>5.2%<br>5.9%<br>6.8%<br>12.5%<br>12.9%<br>15.4%<br>12.8%<br>8.3%                                                                      | 928<br>971<br>991<br>854<br>1,942<br>1,895<br>2,009<br>2,401<br>2,213                                                                              | 5.5%<br>5.8%<br>5.9%<br>5.1%<br>11.5%<br>11.3%<br>11.9%<br>14.3%<br>13.2%                                                                                          | 910<br>893<br>950<br>1,038<br>1,924<br>2,018<br>2,092<br>2,473<br>2,663                                                                         | 5.0%<br>4.9%<br>5.2%<br>5.7%<br>10.6%<br>11.1%<br>11.5%<br>13.6%<br>14.6%                                                                                     | 925<br>955<br>1,054<br>2,182<br>2,139<br>2,156<br>2,517<br>3,143                                                                         | 4.6%<br>4.8%<br>5.2%<br>10.9%<br>10.6%<br>10.7%<br>12.5%<br>15.6%                                                                                     |
| 10 - 14<br>15 - 19<br>20 - 24<br>25 - 34<br>35 - 44<br>45 - 54<br>55 - 64<br>65 - 74<br>75 - 84                                                                                                                                                                                       | 810<br>772<br>863<br>995<br>1,849<br>1,896<br>2,270<br>1,888<br>1,220<br>864                                                                                         | 5.5%<br>5.2%<br>5.9%<br>6.8%<br>12.5%<br>12.9%<br>15.4%<br>12.8%<br>8.3%<br>5.9%                                                              | 928<br>971<br>991<br>854<br>1,942<br>1,895<br>2,009<br>2,401<br>2,213<br>1,191                                                                     | 5.5%<br>5.8%<br>5.9%<br>5.1%<br>11.5%<br>11.3%<br>11.9%<br>14.3%<br>13.2%<br>7.1%                                                                                  | 910<br>893<br>950<br>1,038<br>1,924<br>2,018<br>2,092<br>2,473<br>2,663<br>1,674                                                                | 5.0%<br>4.9%<br>5.2%<br>5.7%<br>10.6%<br>11.1%<br>11.5%<br>13.6%<br>14.6%<br>9.2%                                                                             | 925<br>955<br>1,054<br>2,182<br>2,139<br>2,156<br>2,517<br>3,143<br>2,306                                                                | 4.6%<br>4.8%<br>5.2%<br>10.9%<br>10.6%<br>10.7%<br>12.5%<br>15.6%<br>11.5%                                                                            |
| 10 - 14<br>15 - 19<br>20 - 24<br>25 - 34<br>35 - 44<br>45 - 54<br>55 - 64<br>65 - 74                                                                                                                                                                                                  | 810<br>772<br>863<br>995<br>1,849<br>1,896<br>2,270<br>1,888<br>1,220<br>864<br>443                                                                                  | 5.5%<br>5.2%<br>6.8%<br>12.5%<br>12.9%<br>15.4%<br>12.8%<br>8.3%<br>5.9%<br>3.0%                                                              | 928<br>971<br>991<br>854<br>1,942<br>1,895<br>2,009<br>2,401<br>2,213<br>1,191<br>539                                                              | 5.5%<br>5.8%<br>5.9%<br>5.1%<br>11.5%<br>11.3%<br>11.9%<br>14.3%<br>13.2%<br>7.1%<br>3.2%                                                                          | 910<br>893<br>950<br>1,038<br>1,924<br>2,018<br>2,092<br>2,473<br>2,663                                                                         | 5.0%<br>4.9%<br>5.2%<br>5.7%<br>10.6%<br>11.1%<br>11.5%<br>13.6%<br>14.6%<br>9.2%<br>3.5%                                                                     | 925<br>955<br>1,054<br>2,182<br>2,139<br>2,156<br>2,517<br>3,143                                                                         | $\begin{array}{c} 4.6\% \\ 4.8\% \\ 5.2\% \\ 10.9\% \\ 10.6\% \\ 10.7\% \\ 12.5\% \\ 15.6\% \\ 11.5\% \\ 4.1\% \end{array}$                           |
| 10 - 14<br>15 - 19<br>20 - 24<br>25 - 34<br>35 - 44<br>45 - 54<br>55 - 64<br>65 - 74<br>75 - 84<br>85+                                                                                                                                                                                | 810<br>772<br>863<br>995<br>1,849<br>1,896<br>2,270<br>1,888<br>1,220<br>864<br>443                                                                                  | 5.5%<br>5.2%<br>5.9%<br>6.8%<br>12.5%<br>12.9%<br>15.4%<br>12.8%<br>8.3%<br>5.9%<br>3.0%<br>ensus 2010                                        | 928<br>971<br>991<br>854<br>1,942<br>1,895<br>2,009<br>2,401<br>2,213<br>1,191<br>539<br><b>Cen</b>                                                | 5.5%<br>5.8%<br>5.9%<br>5.1%<br>11.5%<br>11.3%<br>11.9%<br>14.3%<br>13.2%<br>7.1%<br>3.2%<br>sus 2020                                                              | 910<br>893<br>950<br>1,038<br>1,924<br>2,018<br>2,092<br>2,473<br>2,663<br>1,674<br>636                                                         | 5.0%<br>4.9%<br>5.2%<br>5.7%<br>10.6%<br>11.1%<br>11.5%<br>13.6%<br>14.6%<br>9.2%<br>3.5%<br><b>2024</b>                                                      | 925<br>955<br>1,054<br>2,182<br>2,139<br>2,156<br>2,517<br>3,143<br>2,306<br>821                                                         | 4.6%<br>4.8%<br>5.2%<br>10.9%<br>10.6%<br>10.7%<br>12.5%<br>15.6%<br>11.5%<br>4.1%<br><b>2029</b>                                                     |
| 10 - 14<br>15 - 19<br>20 - 24<br>25 - 34<br>35 - 44<br>45 - 54<br>55 - 64<br>65 - 74<br>75 - 84<br>85+<br><b>Race and Ethnicity</b>                                                                                                                                                   | 810<br>772<br>863<br>995<br>1,849<br>1,896<br>2,270<br>1,888<br>1,220<br>864<br>443<br>443<br><b>Co</b>                                                              | 5.5%<br>5.2%<br>5.9%<br>6.8%<br>12.5%<br>12.9%<br>15.4%<br>12.8%<br>8.3%<br>5.9%<br>3.0%<br><b>ensus 2010</b><br>Percent                      | 928<br>971<br>991<br>854<br>1,942<br>1,895<br>2,009<br>2,401<br>2,213<br>1,191<br>539<br><b>Cen</b><br>Number                                      | 5.5%<br>5.8%<br>5.9%<br>5.1%<br>11.5%<br>11.3%<br>11.9%<br>14.3%<br>13.2%<br>7.1%<br>3.2%<br>sus 2020<br>Percent                                                   | 910<br>893<br>950<br>1,038<br>1,924<br>2,018<br>2,092<br>2,473<br>2,663<br>1,674<br>636<br>Number                                               | 5.0%<br>4.9%<br>5.2%<br>5.7%<br>10.6%<br>11.1%<br>11.5%<br>13.6%<br>14.6%<br>9.2%<br>3.5%<br><b>2024</b><br>Percent                                           | 925<br>955<br>1,054<br>2,182<br>2,139<br>2,156<br>2,517<br>3,143<br>2,306<br>821<br>Number                                               | 4.6%<br>4.8%<br>5.2%<br>10.9%<br>10.6%<br>10.7%<br>12.5%<br>15.6%<br>11.5%<br>4.1%<br><b>2029</b><br>Percent                                          |
| 10 - 14<br>15 - 19<br>20 - 24<br>25 - 34<br>35 - 44<br>45 - 54<br>55 - 64<br>65 - 74<br>75 - 84<br>85+                                                                                                                                                                                | 810<br>772<br>863<br>995<br>1,849<br>1,896<br>2,270<br>1,888<br>1,220<br>864<br>443                                                                                  | 5.5%<br>5.2%<br>5.9%<br>6.8%<br>12.5%<br>12.9%<br>15.4%<br>12.8%<br>12.8%<br>8.3%<br>5.9%<br>3.0%<br>Percent<br>58.1%                         | 928<br>971<br>991<br>854<br>1,942<br>1,895<br>2,009<br>2,401<br>2,213<br>1,191<br>539<br><b>Cen</b><br>Number<br>8,391                             | 5.5%<br>5.8%<br>5.9%<br>5.1%<br>11.5%<br>11.3%<br>11.9%<br>14.3%<br>13.2%<br>7.1%<br>3.2%<br>sus 2020                                                              | 910<br>893<br>950<br>1,038<br>1,924<br>2,018<br>2,092<br>2,473<br>2,663<br>1,674<br>636<br>Number<br>9,112                                      | 5.0%<br>4.9%<br>5.2%<br>5.7%<br>10.6%<br>11.1%<br>11.5%<br>13.6%<br>14.6%<br>9.2%<br>3.5%<br><b>2024</b><br>Percent<br>50.1%                                  | 925<br>955<br>1,054<br>2,182<br>2,139<br>2,156<br>2,517<br>3,143<br>2,306<br>821                                                         | 4.6%<br>4.8%<br>5.2%<br>10.9%<br>10.6%<br>10.7%<br>12.5%<br>15.6%<br>11.5%<br>4.1%<br><b>2029</b><br>Percent<br>48.1%                                 |
| 10 - 14<br>15 - 19<br>20 - 24<br>25 - 34<br>35 - 44<br>45 - 54<br>55 - 64<br>65 - 74<br>75 - 84<br>85+<br><b>Race and Ethnicity</b><br>White Alone                                                                                                                                    | 810<br>772<br>863<br>995<br>1,849<br>1,896<br>2,270<br>1,888<br>1,220<br>864<br>443<br><b>Co</b><br>Number<br>8,564                                                  | 5.5%<br>5.2%<br>5.9%<br>6.8%<br>12.5%<br>12.9%<br>15.4%<br>12.8%<br>8.3%<br>5.9%<br>3.0%<br>ensus 2010<br>Percent                             | 928<br>971<br>991<br>854<br>1,942<br>1,895<br>2,009<br>2,401<br>2,213<br>1,191<br>539<br><b>Cen</b><br>Number                                      | 5.5%<br>5.8%<br>5.9%<br>5.1%<br>11.5%<br>11.3%<br>11.9%<br>14.3%<br>13.2%<br>7.1%<br>3.2%<br><b>sus 2020</b><br>Percent<br>49.9%                                   | 910<br>893<br>950<br>1,038<br>1,924<br>2,018<br>2,092<br>2,473<br>2,663<br>1,674<br>636<br>Number                                               | 5.0%<br>4.9%<br>5.2%<br>5.7%<br>10.6%<br>11.1%<br>11.5%<br>13.6%<br>14.6%<br>9.2%<br>3.5%<br><b>2024</b><br>Percent                                           | 925<br>955<br>1,054<br>2,182<br>2,139<br>2,156<br>2,517<br>3,143<br>2,306<br>821<br>Number<br>9,671                                      | 4.6%<br>4.8%<br>5.2%<br>10.9%<br>10.6%<br>10.7%<br>12.5%<br>15.6%<br>11.5%<br>4.1%<br><b>2029</b><br>Percent                                          |
| 10 - 14<br>15 - 19<br>20 - 24<br>25 - 34<br>35 - 44<br>45 - 54<br>55 - 64<br>65 - 74<br>75 - 84<br>85+<br><b>Race and Ethnicity</b><br>White Alone<br>Black Alone                                                                                                                     | 810<br>772<br>863<br>995<br>1,849<br>1,896<br>2,270<br>1,888<br>1,220<br>864<br>443<br><b>Ca</b><br>Number<br>8,564<br>4,636                                         | 5.5%<br>5.2%<br>5.9%<br>6.8%<br>12.5%<br>12.9%<br>15.4%<br>12.8%<br>12.8%<br>8.3%<br>5.9%<br>3.0%<br>Percent<br>58.1%<br>31.5%                | 928<br>971<br>991<br>854<br>1,942<br>1,895<br>2,009<br>2,401<br>2,213<br>1,191<br>539<br><b>Cen</b><br>Number<br>8,391<br>5,185                    | 5.5%<br>5.8%<br>5.9%<br>5.1%<br>11.5%<br>11.3%<br>11.9%<br>14.3%<br>13.2%<br>7.1%<br>3.2%<br>Sus 2020<br>Percent<br>49.9%<br>30.8%                                 | 910<br>893<br>950<br>1,038<br>1,924<br>2,018<br>2,092<br>2,473<br>2,663<br>1,674<br>636<br>Number<br>9,112<br>5,387                             | 5.0%<br>4.9%<br>5.2%<br>5.7%<br>10.6%<br>11.1%<br>11.5%<br>13.6%<br>14.6%<br>9.2%<br>3.5%<br><b>2024</b><br>Percent<br>50.1%<br>29.6%                         | 925<br>955<br>1,054<br>2,182<br>2,139<br>2,156<br>2,517<br>3,143<br>2,306<br>821<br>Number<br>9,671<br>6,159                             | 4.6%<br>4.8%<br>5.2%<br>10.9%<br>10.6%<br>10.7%<br>12.5%<br>15.6%<br>11.5%<br>4.1%<br><b>2029</b><br>Percent<br>48.1%<br>30.6%                        |
| 10 - 14<br>15 - 19<br>20 - 24<br>25 - 34<br>35 - 44<br>45 - 54<br>55 - 64<br>65 - 74<br>75 - 84<br>85+<br><b>Race and Ethnicity</b><br>White Alone<br>Black Alone<br>American Indian Alone                                                                                            | 810<br>772<br>863<br>995<br>1,849<br>1,896<br>2,270<br>1,888<br>1,220<br>864<br>443<br><b>Ca</b><br>Number<br>8,564<br>4,636<br>60                                   | 5.5%<br>5.2%<br>5.9%<br>6.8%<br>12.5%<br>12.9%<br>15.4%<br>12.8%<br>8.3%<br>5.9%<br>3.0%<br>Percent<br>58.1%<br>31.5%<br>0.4%                 | 928<br>971<br>991<br>854<br>1,942<br>1,895<br>2,009<br>2,401<br>2,213<br>1,191<br>539<br><b>Cen</b><br>Number<br>8,391<br>5,185<br>118             | 5.5%<br>5.8%<br>5.9%<br>5.1%<br>11.5%<br>11.3%<br>11.9%<br>14.3%<br>13.2%<br>7.1%<br>3.2%<br>Sus 2020<br>Percent<br>49.9%<br>30.8%<br>0.7%                         | 910<br>893<br>950<br>1,038<br>1,924<br>2,018<br>2,092<br>2,473<br>2,663<br>1,674<br>636<br>Number<br>9,112<br>5,387<br>138                      | 5.0%<br>4.9%<br>5.2%<br>5.7%<br>10.6%<br>11.1%<br>11.5%<br>13.6%<br>14.6%<br>9.2%<br>3.5%<br><b>2024</b><br>Percent<br>50.1%<br>29.6%                         | 925<br>955<br>1,054<br>2,182<br>2,139<br>2,156<br>2,517<br>3,143<br>2,306<br>821<br>Number<br>9,671<br>6,159<br>164                      | 4.6%<br>4.8%<br>5.2%<br>10.9%<br>10.6%<br>10.7%<br>12.5%<br>15.6%<br>11.5%<br>4.1%<br><b>2029</b><br>Percent<br>48.1%<br>30.6%<br>0.8%                |
| 10 - 14<br>15 - 19<br>20 - 24<br>25 - 34<br>35 - 44<br>45 - 54<br>55 - 64<br>65 - 74<br>75 - 84<br>85+<br><b>Race and Ethnicity</b><br>White Alone<br>Black Alone<br>American Indian Alone<br>Asian Alone                                                                             | 810<br>772<br>863<br>995<br>1,849<br>1,896<br>2,270<br>1,888<br>1,220<br>864<br>443<br><b>C</b><br>Number<br>8,564<br>4,636<br>60<br>122                             | 5.5%<br>5.2%<br>5.9%<br>6.8%<br>12.5%<br>12.9%<br>15.4%<br>12.8%<br>8.3%<br>5.9%<br>3.0%<br>Percent<br>58.1%<br>31.5%<br>0.4%<br>0.8%         | 928<br>971<br>991<br>854<br>1,942<br>1,895<br>2,009<br>2,401<br>2,213<br>1,191<br>539<br><b>Cen</b><br>Number<br>8,391<br>5,185<br>118<br>227      | 5.5%<br>5.8%<br>5.9%<br>11.5%<br>11.3%<br>11.9%<br>14.3%<br>13.2%<br>7.1%<br>3.2%<br><b>sus 2020</b><br>Percent<br>49.9%<br>30.8%<br>0.7%<br>1.3%                  | 910<br>893<br>950<br>1,038<br>1,924<br>2,018<br>2,092<br>2,473<br>2,663<br>1,674<br>636<br>Number<br>9,112<br>5,387<br>138<br>267<br>4          | 5.0%<br>4.9%<br>5.2%<br>5.7%<br>10.6%<br>11.1%<br>11.5%<br>13.6%<br>14.6%<br>9.2%<br>3.5%<br><b>2024</b><br>Percent<br>50.1%<br>29.6%<br>0.8%<br>1.5%         | 925<br>955<br>1,054<br>2,182<br>2,139<br>2,156<br>2,517<br>3,143<br>2,306<br>821<br>Number<br>9,671<br>6,159<br>164<br>304<br>5          | 4.6%<br>4.8%<br>5.2%<br>10.9%<br>10.6%<br>12.5%<br>12.5%<br>11.5%<br>4.1%<br><b>2029</b><br>Percent<br>48.1%<br>30.6%<br>0.8%<br>1.5%                 |
| 10 - 14<br>15 - 19<br>20 - 24<br>25 - 34<br>35 - 44<br>45 - 54<br>55 - 64<br>65 - 74<br>75 - 84<br>85+<br><b>Race and Ethnicity</b><br>White Alone<br>Black Alone<br>American Indian Alone<br>Asian Alone<br>Pacific Islander Alone                                                   | 810<br>772<br>863<br>995<br>1,849<br>1,896<br>2,270<br>1,888<br>1,220<br>864<br>443<br><b>443</b><br><b>Co</b><br><b>Number</b><br>8,564<br>4,636<br>60<br>122<br>10 | 5.5%<br>5.2%<br>5.9%<br>6.8%<br>12.5%<br>12.9%<br>15.4%<br>12.8%<br>8.3%<br>5.9%<br>3.0%<br>Percent<br>58.1%<br>31.5%<br>0.4%<br>0.8%<br>0.1% | 928<br>971<br>991<br>854<br>1,942<br>1,895<br>2,009<br>2,401<br>2,213<br>1,191<br>539<br><b>Cen</b><br>8,391<br>5,185<br>118<br>2,27<br>4          | 5.5%<br>5.8%<br>5.9%<br>11.5%<br>11.5%<br>11.3%<br>11.9%<br>14.3%<br>13.2%<br>7.1%<br>3.2%<br><b>sus 2020</b><br>Percent<br>49.9%<br>30.8%<br>0.7%<br>1.3%<br>0.0% | 910<br>893<br>950<br>1,038<br>1,924<br>2,018<br>2,092<br>2,473<br>2,663<br>1,674<br>636<br>Number<br>9,112<br>5,387<br>138<br>267               | 5.0%<br>4.9%<br>5.2%<br>10.6%<br>11.1%<br>11.5%<br>13.6%<br>9.2%<br>3.5%<br><b>2024</b><br>Percent<br>50.1%<br>29.6%<br>0.8%<br>1.5%                          | 925<br>955<br>1,054<br>2,182<br>2,139<br>2,156<br>2,517<br>3,143<br>2,306<br>821<br>Number<br>9,671<br>6,159<br>164<br>304               | 4.6%<br>4.8%<br>5.2%<br>10.9%<br>10.6%<br>12.5%<br>15.6%<br>11.5%<br>4.1%<br><b>2029</b><br>Percent<br>48.1%<br>30.6%<br>0.8%<br>1.5%<br>0.0%         |
| 10 - 14<br>15 - 19<br>20 - 24<br>25 - 34<br>35 - 44<br>45 - 54<br>55 - 64<br>65 - 74<br>75 - 84<br>85+<br><b>Race and Ethnicity</b><br>White Alone<br>Black Alone<br>American Indian Alone<br>American Indian Alone<br>Asian Alone<br>Pacific Islander Alone<br>Some Other Race Alone | 810<br>772<br>863<br>995<br>1,849<br>2,270<br>1,888<br>1,220<br>864<br>443<br><b>Co</b><br>Number<br>8,564<br>4,636<br>60<br>122<br>100<br>989                       | 5.5%<br>5.2%<br>6.8%<br>12.5%<br>12.9%<br>15.4%<br>12.8%<br>8.3%<br>5.9%<br>3.0%<br>Percent<br>58.1%<br>31.5%<br>0.4%<br>0.8%<br>0.1%<br>6.7% | 928<br>971<br>991<br>854<br>1,942<br>1,895<br>2,009<br>2,401<br>2,213<br>1,191<br>539<br><b>Cen</b><br>8,391<br>5,185<br>118<br>2,27<br>4<br>1,012 | 5.5%<br>5.8%<br>5.9%<br>11.5%<br>11.3%<br>11.9%<br>14.3%<br>13.2%<br>7.1%<br>3.2%<br>Percent<br>49.9%<br>30.8%<br>0.7%<br>1.3%<br>0.0%<br>6.0%                     | 910<br>893<br>950<br>1,038<br>1,924<br>2,018<br>2,092<br>2,473<br>2,663<br>1,674<br>636<br>Number<br>9,112<br>5,387<br>138<br>267<br>4<br>1,145 | 5.0%<br>4.9%<br>5.2%<br>10.6%<br>11.1%<br>11.5%<br>13.6%<br>14.6%<br>9.2%<br>3.5%<br><b>2024</b><br>Percent<br>50.1%<br>29.6%<br>0.8%<br>1.5%<br>0.0%<br>6.3% | 925<br>955<br>1,054<br>2,182<br>2,139<br>2,156<br>2,517<br>3,143<br>2,306<br>821<br>Number<br>9,671<br>6,159<br>164<br>304<br>5<br>1,298 | 4.6%<br>4.8%<br>5.2%<br>10.9%<br>10.6%<br>12.5%<br>15.6%<br>11.5%<br>4.1%<br><b>2029</b><br>Percent<br>48.1%<br>30.6%<br>0.8%<br>1.5%<br>0.0%<br>6.5% |
| 10 - 14<br>15 - 19<br>20 - 24<br>25 - 34<br>35 - 44<br>45 - 54<br>55 - 64<br>65 - 74<br>75 - 84<br>85+<br><b>Race and Ethnicity</b><br>White Alone<br>Black Alone<br>American Indian Alone<br>American Indian Alone<br>Asian Alone<br>Pacific Islander Alone<br>Some Other Race Alone | 810<br>772<br>863<br>995<br>1,849<br>2,270<br>1,888<br>1,220<br>864<br>443<br><b>Co</b><br>Number<br>8,564<br>4,636<br>60<br>122<br>100<br>989                       | 5.5%<br>5.2%<br>6.8%<br>12.5%<br>12.9%<br>15.4%<br>12.8%<br>8.3%<br>5.9%<br>3.0%<br>Percent<br>58.1%<br>31.5%<br>0.4%<br>0.8%<br>0.1%<br>6.7% | 928<br>971<br>991<br>854<br>1,942<br>1,895<br>2,009<br>2,401<br>2,213<br>1,191<br>539<br><b>Cen</b><br>8,391<br>5,185<br>118<br>2,27<br>4<br>1,012 | 5.5%<br>5.8%<br>5.9%<br>11.5%<br>11.3%<br>11.9%<br>14.3%<br>13.2%<br>7.1%<br>3.2%<br>Percent<br>49.9%<br>30.8%<br>0.7%<br>1.3%<br>0.0%<br>6.0%                     | 910<br>893<br>950<br>1,038<br>1,924<br>2,018<br>2,092<br>2,473<br>2,663<br>1,674<br>636<br>Number<br>9,112<br>5,387<br>138<br>267<br>4<br>1,145 | 5.0%<br>4.9%<br>5.2%<br>10.6%<br>11.1%<br>11.5%<br>13.6%<br>14.6%<br>9.2%<br>3.5%<br><b>2024</b><br>Percent<br>50.1%<br>29.6%<br>0.8%<br>1.5%<br>0.0%<br>6.3% | 925<br>955<br>1,054<br>2,182<br>2,139<br>2,156<br>2,517<br>3,143<br>2,306<br>821<br>Number<br>9,671<br>6,159<br>164<br>304<br>5<br>1,298 | 4.6%<br>4.8%<br>5.2%<br>10.9%<br>10.6%<br>12.5%<br>15.6%<br>11.5%<br>4.1%<br><b>2029</b><br>Percent<br>48.1%<br>30.6%<br>0.8%<br>1.5%<br>0.0%<br>6.5% |