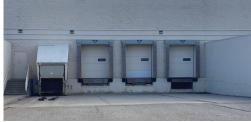

The building includes approximately 100,000 SF of big box retail space with multiple exterior entrances and interior corridors, including direct entrance from Columbia Mall. It also boasts 3 dock doors. Approximately 8,000 SF includes a former auto service center with a separate exterior entrance and 7 drive-in overhead doors.