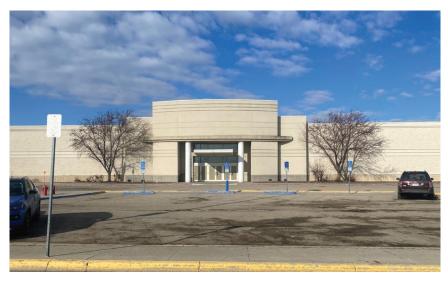

#### PROPERTY DESCRIPTION:

Big Box building attached to the Columbia Mall in Grand Forks, ND is now for sale! As the former home of Sears, this 108,267 SF building is attached to an enclosed mall anchored by Scheels and JC Penney.

The building includes approximately 100,000 SF of big box retail space with multiple exterior entrances and interior corridors, including direct entrance from Columbia Mall. It also boasts 3 dock doors. Approximately 8,000 SF includes a former auto service center with a separate exterior entrance and 7 drive-in overhead doors.