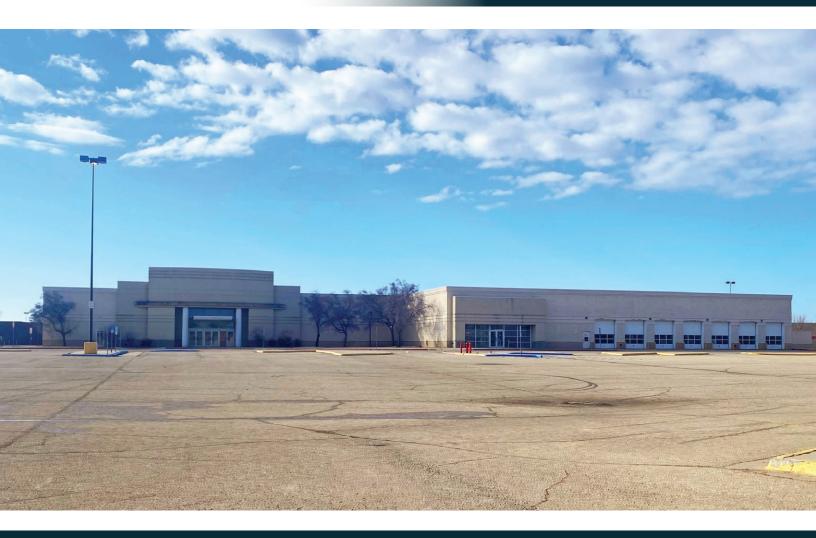

#### PROPERTY DESCRIPTION:

Big Box building attached to the Columbia Mall in Grand Forks, ND is now for sale! As the former home of Sears, this 108,267 SF building is attached to an enclosed mall anchored by Scheels and JC Penney.

The building includes approximately 100,000 SF of big box retail space with multiple exterior entrances and interior corridors, including direct entrance from Columbia Mall. It also boasts 3 dock doors. Approximately 8,000 SF includes a former auto service center with a separate exterior entrance and 7 drive-in overhead doors.

Large building signage is available in multiple locations. The property has an agreement in place providing access and use to the Columbia Mall parking lot. Potential uses for the building can be flexible. Call for more details on this fantastic opportunity!