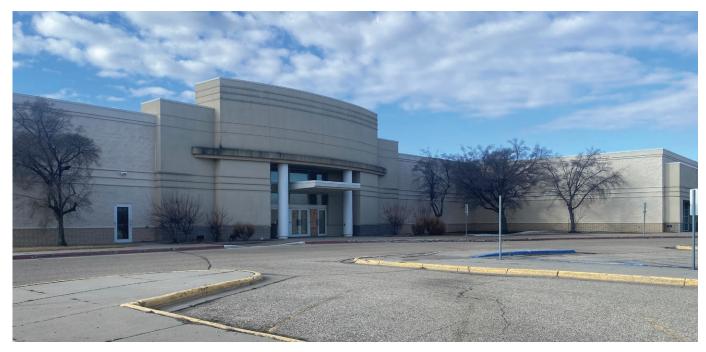

#### PROPERTY DESCRIPTION:

Big Box building attached to the Columbia Mall in Grand Forks, ND is now for sale! As the former home of Sears, this 108,267 SF building is attached to an enclosed mall anchored by Scheels and JC Penney.

Large building signage is available in multiple locations. The property has an agreement in place providing access and use to the Columbia Mall parking lot. Potential uses for the building can be flexible. Call for more details on this fantastic opportunity!