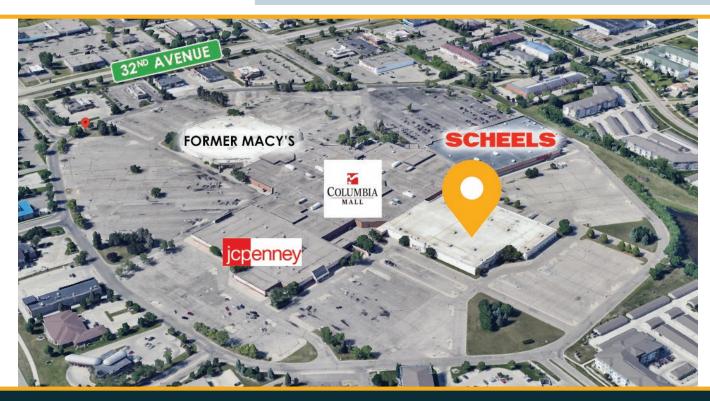

#### PROPERTY DESCRIPTION:

Big Box building attached to the Columbia Mall in Grand Forks, ND is now for sale! As the former home of Sears, this 108,267 SF building is attached to an enclosed mall anchored by Scheels and JC Penney.

The Columbia Mall is located along Grand Forks's main retail corridor of 32nd Ave S, with national tenants such as Walmart, Target, Lowe's, and Best Buy. The area is a popular shopping destination for consumers from North Dakota, Minnesota, and Canada.