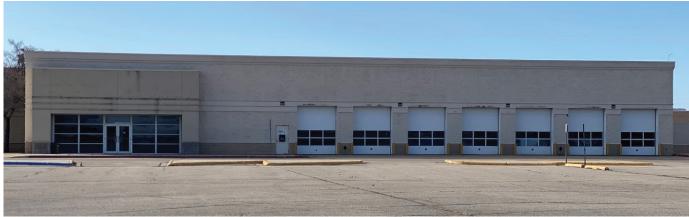

The building includes approximately 100,000 SF of big box retail space with multiple exterior entrances and interior corridors, including direct entrance from Columbia Mall. It also boasts 3 dock doors. Approximately 8,000 SF includes a former auto service center with a separate exterior entrance and 7 drive-in overhead doors.

Large building signage is available in multiple locations. The property has an agreement in place providing access and use to the Columbia Mall parking lot. Potential uses for the building can be flexible. Call for more details on this fantastic opportunity!