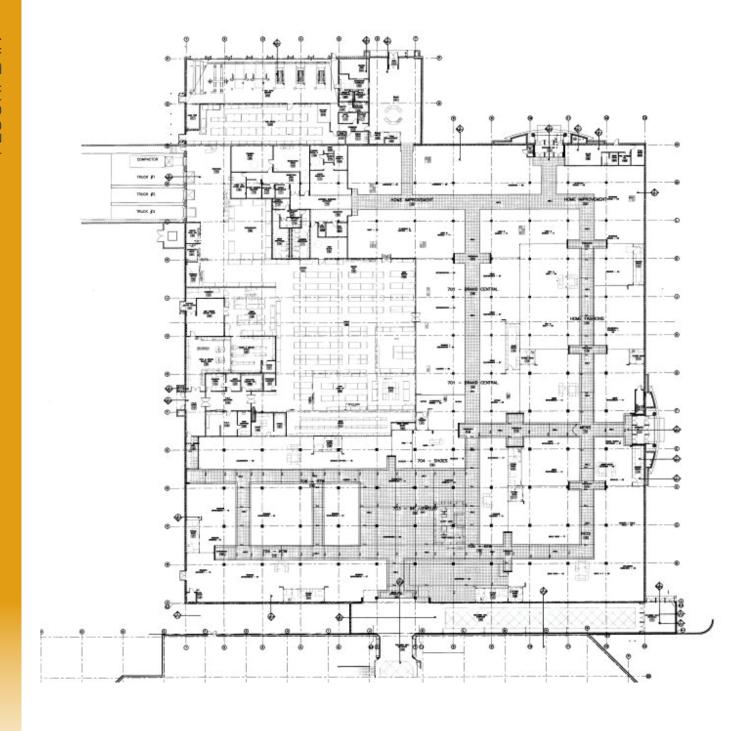

#### PROPERTY DESCRIPTION:

Big Box building attached to the Columbia Mall in Grand Forks, ND is now for sale! As the former home of Sears, this 108,267 SF building is attached to an enclosed mall anchored by Scheels and JC Penney.

The building includes approximately 100,000 SF of big box retail space with multiple exterior entrances and interior corridors, including direct entrance from Columbia Mall. It also boasts 3 dock doors. Approximately 8,000 SF includes a former auto service center with a separate exterior entrance and 7 drive-in overhead doors.