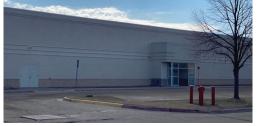

#### PROPERTY DESCRIPTION:

Big Box building attached to the Columbia Mall in Grand Forks, ND is now for sale! As the former home of Sears, this 108,267 SF building is attached to an enclosed mall anchored by Scheels and JC Penney.

The building includes approximately 100,000 SF of big box retail space with multiple exterior entrances and interior corridors, including direct entrance from Columbia Mall. It also boasts 3 dock doors. Approximately 8,000 SF includes a former auto service center with a separate exterior entrance and 7 drive-in overhead doors.