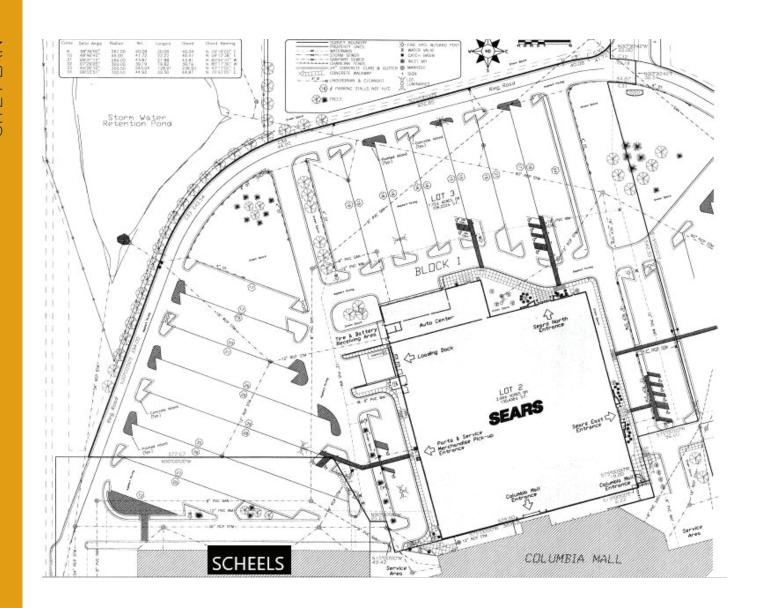

#### PROPERTY DESCRIPTION:

Big Box building attached to the Columbia Mall in Grand Forks, ND is now for sale! As the former home of Sears, this 108,267 SF building is attached to an enclosed mall anchored by Scheels and JC Penney.

The Columbia Mall is located along Grand Forks's main retail corridor of 32nd Ave S, with national tenants such as Walmart, Target, Lowe's, and Best Buy. The area is a popular shopping destination for consumers from North Dakota, Minnesota, and Canada.

The building includes approximately 100,000 SF of big box retail space with multiple exterior entrances and interior corridors, including direct entrance from Columbia Mall. It also boasts 3 dock doors. Approximately 8,000 SF includes a former auto service center with a separate exterior entrance and 7 drive-in overhead doors.

Large building signage is available in multiple locations. The property has an agreement in place providing access and use to the Columbia Mall parking lot. Potential uses for the building can be flexible. Call for more details on this fantastic opportunity!