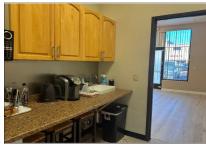

## AVAILABLE—NOW

Approx. 450 SQF -> \$1,400 p/m

ALL inclusive. Ground level.

5071 N. RAINBOW BLVD SUITE 190. LAS VEGAS NV, 89130
RENT INCLUDES:

Electricity (A/C), Parking, Security, Separate Entrance, Parking, wired Network w/Cat5, Wired w/Cox, Shared Kitchenette & Bathroom and Weekly Cleaning Service.

## **FEATURES**

**Ground Level** 

Plenty of Parking

All Included

Semi Furnished-Optional

\*All you need is Internet

Located behind the Santa Fe Station Casino. N. Rainbow & Rancho.

ONE MONTHLY
PAYMENT
COVERS ALL!!!