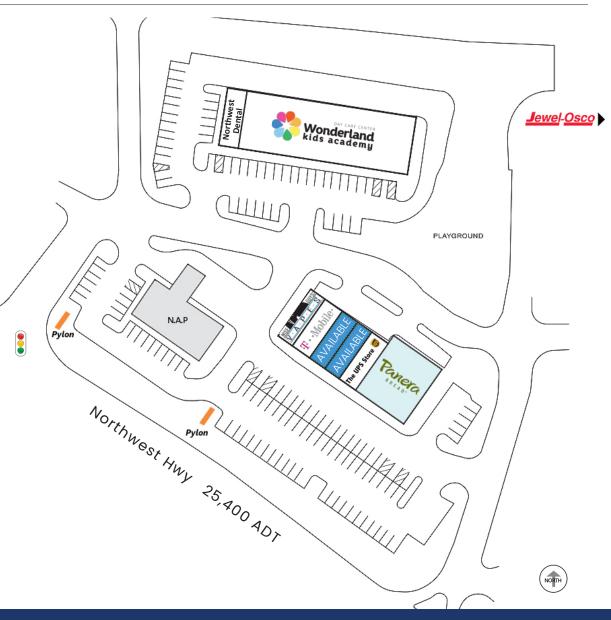

# **FOXMOOR CROSSING**

720-750 Northwest Hwy | Fox River Grove, Illinois

### **SITE SUMMARY**

The strategic location, high visibility, and established neighboring businesses make this retail center an ideal choice for various commercial ventures.

Situated amongst well-known tenants such as Culvers, Jewel-Osco, Ace, Panera Bread, VCA Animal Hospital, and more.

| SPACE | SF     | TENANT                     |
|-------|--------|----------------------------|
| 720   | 1,110  | Wise Guys Vapes            |
| 722   | 1,200  | T-Mobile                   |
| 724   | 1,200  | AVAILABLE                  |
| 726   | 1,200  | AVAILABLE                  |
| 728   | 1,200  | The UPS Store              |
| 730   | 4,498  | Panera (coming available)  |
| 740   | 1,320  | Northwest Dental & Implant |
| 750   | 10,680 | Wonderland Kids Academy    |