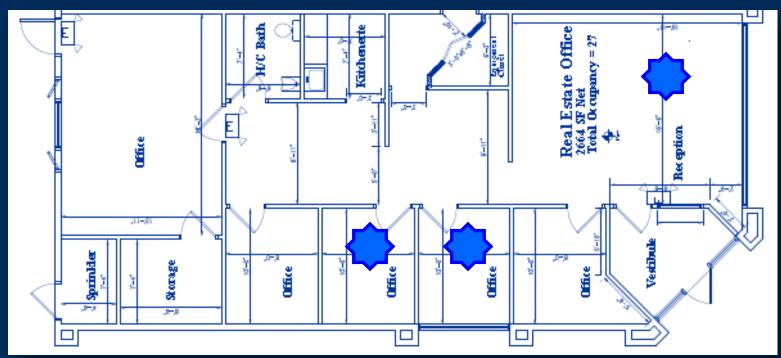

## 117 Executive Drive, Suite 100

Class A Professional Office Space

24/7 access with permanent desk

\$700 /month (New Windsor)

No security deposit

**Property Highlights:** 

- ⇒ Class A office space with waiting area
- ⇒ Stable, high-speed, business-class Wi-Fi (1GB Speed)
- ⇒ Networked multifunction laser printer and scanner
- ⇒ Kitchenette w/fridge, microwave/toaster oven
- ⇒ Well maintained building on a private, landscaped site
- ⇒ Close to NYS Thruway (I-87), I-84, Newburgh-Beacon Bridge & Stewart International Airport.

## 117 Executive Drive, Suite 100

Class A Professional Office Space | Sublet

## 117 Executive Drive, Suite 100

Class A Professional Office Space | Sublet

Lee A. Raphael, Managing Broker Direct 914.474.8146  $\mid$  Office 845.564.2800 x119  $\mid$  e. LRaphael@riverrealty.com 117 Executive Drive, Suite 100, New Windsor, NY 12553