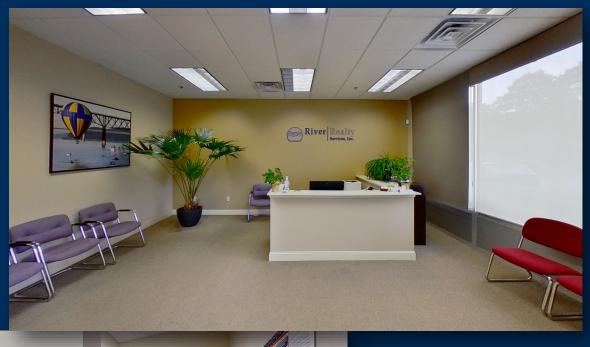

## 117 Executive Drive, Suite 100

Class A Professional Office Space

24/7 access with permanent desk

\$700 /month (New Windsor)

No security deposit

**Property Highlights:** 

- ⇒ Class A office space with waiting area
- ⇒ Stable, high-speed, business-class Wi-Fi (1GB Speed)
- ⇒ Networked multifunction laser printer and scanner
- ⇒ Kitchenette w/fridge, microwave/toaster oven
- ⇒ Well maintained building on a private, landscaped site
- ⇒ Close to NYS Thruway (I-87), I-84, Newburgh-Beacon Bridge & Stewart International Airport.

## 117 Executive Drive, Suite 100

Class A Professional Office Space | Sublet

## 117 Executive Drive, Suite 100

Class A Professional Office Space | Sublet

Lee A. Raphael, Managing Broker Direct 914.474.8146  $\mid$  Office 845.564.2800 x119  $\mid$  e. LRaphael@riverrealty.com 117 Executive Drive, Suite 100, New Windsor, NY 12553