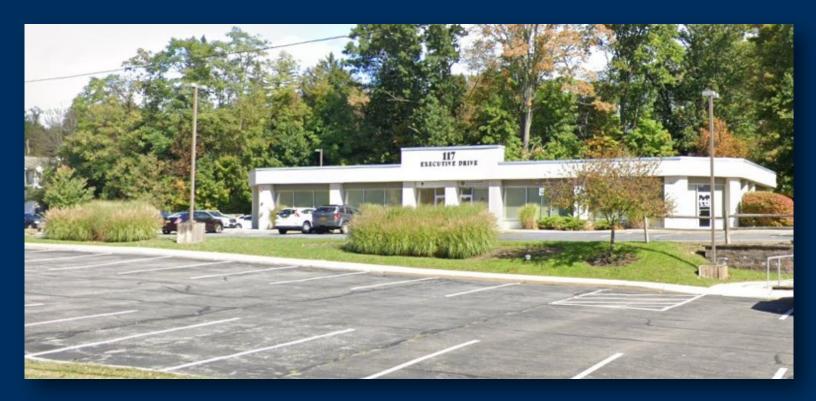

## 117 Executive Drive, Suite 100

Class A Professional Office Space

24/7 access with permanent desk

\$700 /month (New Windsor)

No security deposit

**Property Highlights:** 

- ⇒ Class A office space with waiting area
- ⇒ Stable, high-speed, business-class Wi-Fi (1GB Speed)
- ⇒ Networked multifunction laser printer and scanner
- ⇒ Kitchenette w/fridge, microwave/toaster oven
- ⇒ Well maintained building on a private, landscaped site
- ⇒ Close to NYS Thruway (I-87), I-84, Newburgh-Beacon Bridge & Stewart International Airport.

## 117 Executive Drive, Suite 100

Class A Professional Office Space | Sublet

## 117 Executive Drive, Suite 100

Class A Professional Office Space | Sublet

Lee A. Raphael, Managing Broker Direct 914.474.8146  $\mid$  Office 845.564.2800 x119  $\mid$  e. LRaphael@riverrealty.com 117 Executive Drive, Suite 100, New Windsor, NY 12553