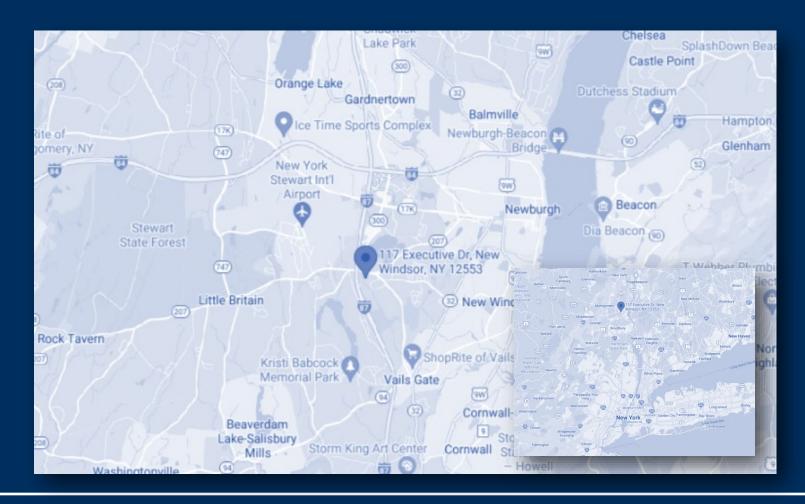

## 117 Executive Drive, Suite 100

Class A Professional Office Space

24/7 access with permanent desk

\$700 /month (New Windsor)

No security deposit

**Property Highlights:** 

- ⇒ Class A office space with waiting area
- ⇒ Stable, high-speed, business-class Wi-Fi (1GB Speed)
- ⇒ Networked multifunction laser printer and scanner
- ⇒ Kitchenette w/fridge, microwave/toaster oven
- ⇒ Well maintained building on a private, landscaped site
- ⇒ Close to NYS Thruway (I-87), I-84, Newburgh-Beacon Bridge & Stewart International Airport.

## 117 Executive Drive, Suite 100

Class A Professional Office Space | Sublet

## 117 Executive Drive, Suite 100

Class A Professional Office Space | Sublet

Lee A. Raphael, Managing Broker Direct 914.474.8146  $\mid$  Office 845.564.2800 x119  $\mid$  e. LRaphael@riverrealty.com 117 Executive Drive, Suite 100, New Windsor, NY 12553