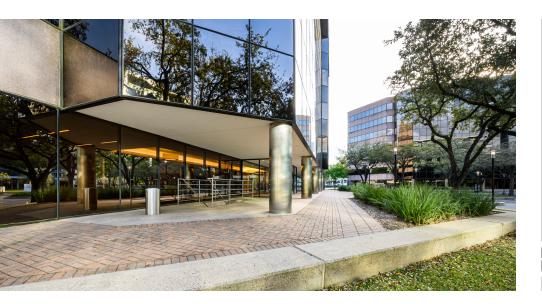

FOR LEASE

## Woodbranch Plaza I & II

12121 and 12141 Wickchester Ln, Houston, TX 77079



## Summary



#### **Property Description**

Woodbranch Plaza I & II are 7-story, class A office buildings in the Energy Corridor.

#### **Property Highlights**

- Building and monument signage available
- On-site cafe and state of the art fitness center
- Conference Facility
- Garage and surface lot parking available
- Nestled in a park-like setting
- Premier location off of Katy Freeway
- Institutional ownership



#### **Building Summary**

| Lease Rate:      | \$27.00 SF/yr (Full Service) |  |  |
|------------------|------------------------------|--|--|
| Available SF:    | 1,390 - 18,058 SF            |  |  |
| Lot Size:        | 3 Acres                      |  |  |
| Building Class:  | А                            |  |  |
| Year Built:      | 1983                         |  |  |
| Number of Floo