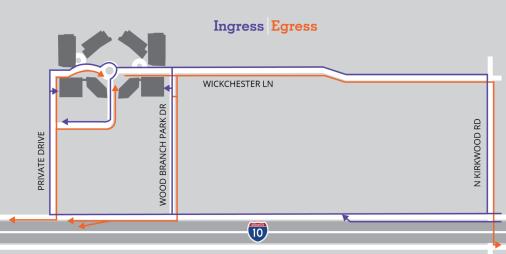

FOR LEASE

## Woodbranch Plaza I & II

12121 and 12141 Wickchester Ln, Houston, TX 77079



## Summary



#### **Property Description**

Woodbranch Plaza I & II are 7-story, class A office buildings in the Energy Corridor.

#### **Property Highlights**

- Building and monument signage available
- On-site cafe and state of the art fitness center
- Conference Facility
- Garage and surface lot parking available
- Nestled in a park-like setting
- Premier location off of Katy Freeway
- Institutional ownership



#### **Building Summary**

| Lease Rate:      | \$27.00 SF/yr (Full Service) |  |  |
|------------------|------------------------------|--|--|
| Available SF:    | 1,390 - 18,058 SF            |  |  |
| Lot Size:        | 3 Acres                      |  |  |
| Building Class:  | А                            |  |  |
| Year Built:      | 1983                         |  |  |
| Number of Floors | 7                            |  |  |



Wade BowlinMarti GrizzlePrincipal and Managing DirectorAssociateD 713 209 5753D 713 209 580wade.bowlin@avisonyoung.commarti.grizzle@

<u>Marti Grizzle</u> Associate D 713 209 5809 marti.grizzle@avisonyoung.com

Avison Young - Houston | 4400 Post Oak Pkwy., Suite 1500 | Houston, TX 77027

## Woodbranch Plaza I Availability

## 12121 and 12141 Wickchester Ln

##