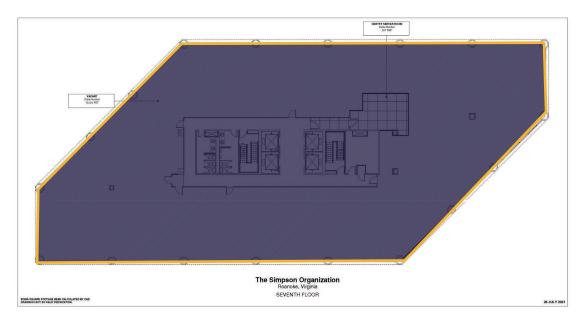

# **SEVENTH FLOOR 15,030 RSF**

#### **SEVENTH FLOOR**

Seventh Floor Suite 15,033 RSF Lease Rate \$24.00 SF