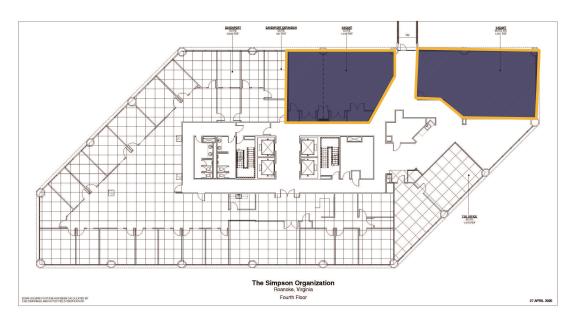

### **FOURTH FLOOR 1,449 RSF & 1,521 RSF**

#### **FOURTH FLOOR**

Suite 400 1,449 RSF Suite 450 1,521 RSF Lease Rate \$24.00 SF