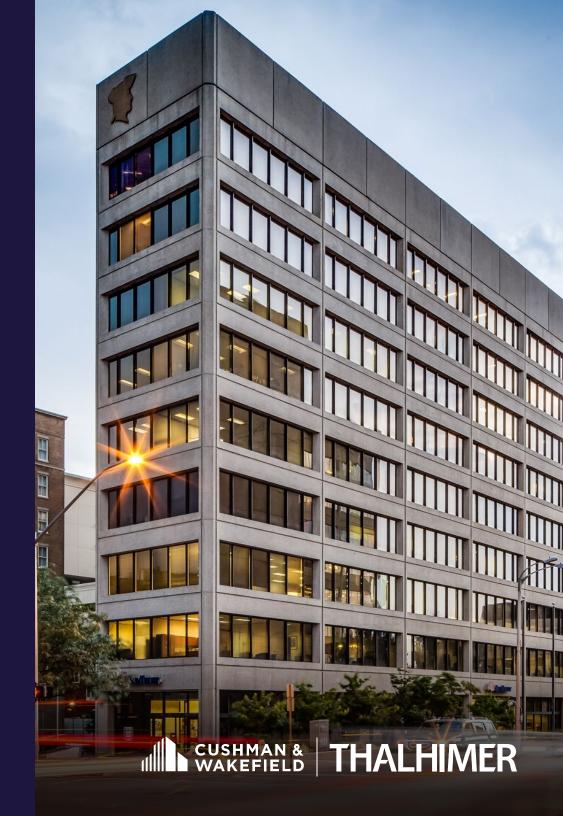

# TRUIST PLAZA

510 S. Jefferson Street Roanoke, Virginia 24011

# **PROPERTY OVERVIEW**

TOTAL BUILDING SIZE 139,547 SF

BUILDING HEIGHT 9 Stories

AVAILABLE 1,826 SF-15,033 SF

LEASE RATE Competitive Rates

PARKING Attached Parking Garage