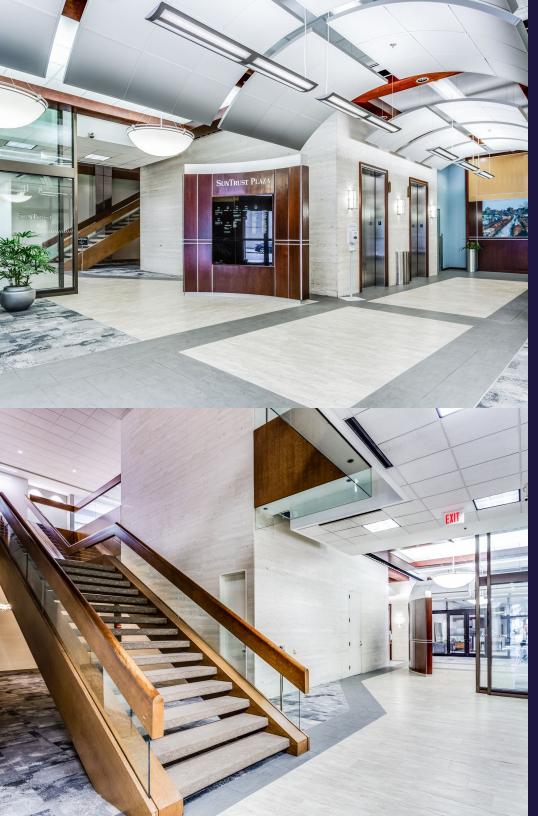

# TRUIST PLAZA



510 S. Jefferson Street Roanoke, Virginia 24011





# **PROPERTY OVERVIEW**

TOTAL BUILDING SIZE 139,547 SF

BUILDING HEIGHT 9 Stories

AVAILABLE 1,826 SF-15,033 SF

LEASE RATE Competitive Rates

PARKING Attached Parking Garage

#### LOCATION OVERVIEW

Located on corner of Jefferson Street and Franklin Road. Close to downtown attractions and dining.

60+ restaurants and retail establishments within walking distance

### JOIN CORPROATE TENANTS









### FIRST FLOOR 1,826 RSF



## **THIRD FLOOR 2,132 RSF & 1,064 RSF**



# **FLOOR PLANS**

FIRST FLOOR

Entry Suite 1,826 RSF Lease Rate \$24.00 SF

THIRD FLOOR

Suite 310 2,132 RSF Suite 350 1,064 RSF Lease Rate \$24.00 SF

**MODERN OFFICE SPACE** 

LOCATED IN THE HEART OF DOWNTOWN ROANOKE

### **FOURTH FLOOR 1,449 RSF & 1,521 RSF**



# **SEVENTH FLOOR 15,030 RSF**



# **FLOOR PLANS**

#