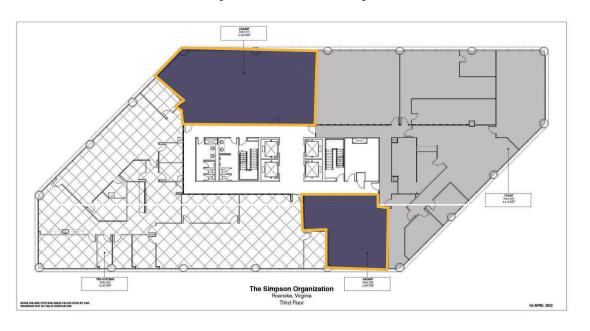

## **THIRD FLOOR 2,132 RSF & 1,064 RSF**

# **FLOOR PLANS**

FIRST FLOOR

Entry Suite 1,826 RSF Lease Rate \$24.00 SF

THIRD FLOOR

Suite 310 2,132 RSF Suite 350 1,064 RSF Lease Rate \$24.00 SF

**MODERN OFFICE SPACE** 

LOCATED IN THE HEART OF DOWNTOWN ROANOKE