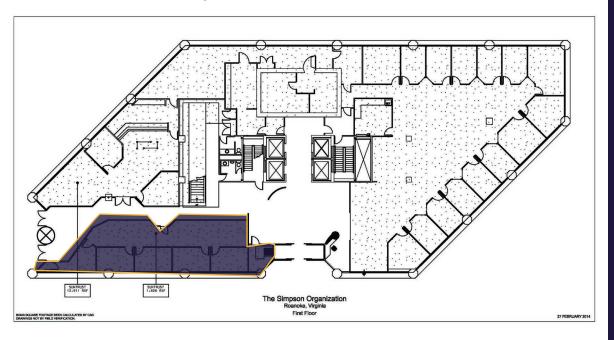

### FIRST FLOOR 1,826 RSF

# **FLOOR PLANS**

FIRST FLOOR

Entry Suite 1,826 RSF Lease Rate \$24.00 SF

THIRD FLOOR

Suite 310 2,132 RSF Suite 350 1,064 RSF Lease Rate \$24.00 SF

**MODERN OFFICE SPACE** 

LOCATED IN THE HEART OF DOWNTOWN ROANOKE