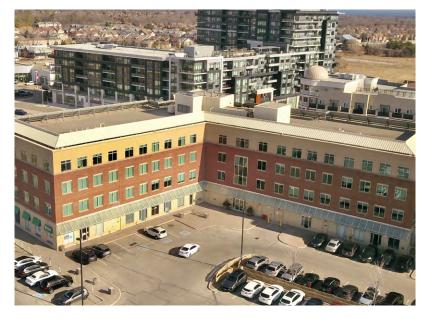

Building signage opportunity for larger vacancies



Quick access to 403, QEW, and 407



Abundance of on-site amenities and large retail centre within walking distance



Professionally managed by Downing Street Property Management

## **Property Summary**

TOTAL BUILDING AREA

TYPICAL FLOOR

80,000 sf

20,000 sf

**NUMBER OF FLOORS** 

Free

**SURFACE PARKING** 

## **Availability**

| FLOOR  | SUITE   | TOTAL SF  |
|--------|---------|-----------|
| Second | 205/206 | 5,496 sf  |
| Second | 208*    | 1,872 sf  |
| Second | 212     | 1,400 sf  |
| Third  | 300     | 12,683 sf |
| Fourth | 401     | 5,042 sf  |

\*Suite 208 - Available January 1st, 2025

#### **Price**

STARTING ASKING RENT

ADDITIONAL RENT (2024)

IMPROVEMENT ALLOWANCE \$18.50 psf net

\$15.17 psf

Negotiable













## 231 Oak Park Boulevard

## OAKVILLE, ON

### Second Floor Availability

| Suite 205/20                                                                                                                                                                                                                 | <b>5,496</b> sf