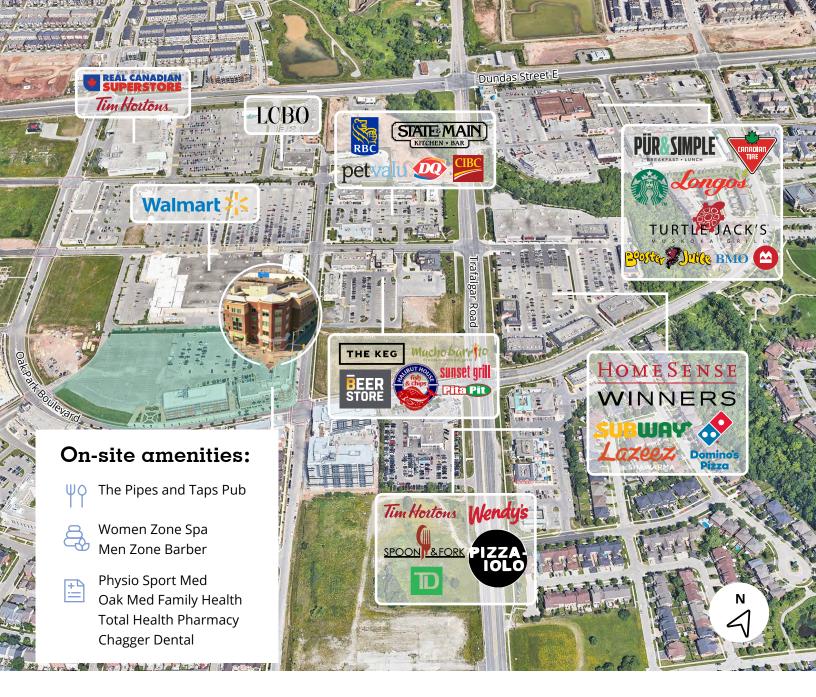

#### **AMENITIES LEGEND**

RONA Chuck's Roadhouse Bar & Grill Tim Horton's A&W Puppies Ontario

#### 2 Dorval Crossing

Winners Starbucks
Staples McDonalds
LCBO Subway
Metro

#### Oakville Place

Goodlife Fitness Starbucks SportChek Goodfellas Wood Oven Pizza

## **4** Upper Oakville Shopping Centre

Beer Store
The Oakville Pump & Patio

Shoppers Drug Mart

#### **5** SmartCentres Oakville

Walmart
Canadian Tire
Real Canadian Superstore
Pet Valu

#### **6** RioCentre

Food Basics barBurrito

Dollarama The Stout Monk
Fortinos Shawarma X

Popeye's

#### **AMENITIES WITHIN 5 KM**

172
RESTAURANTS

266

RETAIL

**5**HOTELS

24
FITNESS
CENTRES

34

**BANKS** 