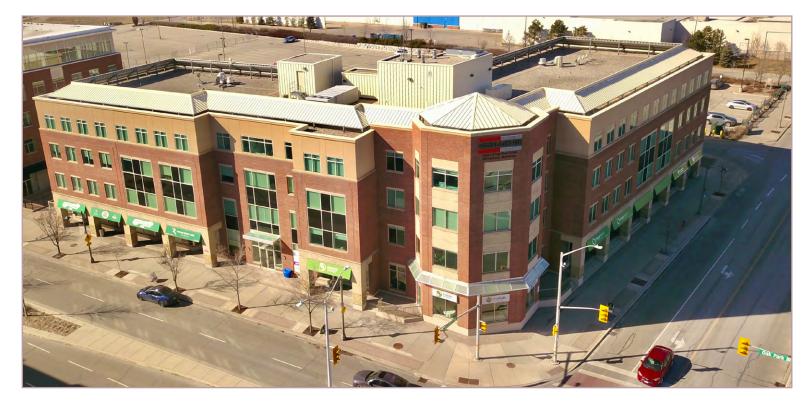

ON





Building signage opportunity for larger vacancies



Quick access to 403, QEW, and 407



Abundance of on-site amenities and large retail centre within walking distance



Professionally managed by Downing Street Property Management

## **Property Summary**

TOTAL BUILDING AREA

TYPICAL FLOOR

80,000 sf

20,000 sf

**NUMBER OF FLOORS** 

Free

**SURFACE PARKING** 

## **Availability**

| FLOOR  | SUITE   | TOTAL SF  |
|--------|---------|-----------|
| Second | 205/206 | 5,496 sf  |
| Second | 208*    | 1,872 sf  |
| Second | 212     | 1,400 sf  |
| Third  | 300     | 12,683 sf |
| Fourth | 401     | 5,042 sf  |

\*Suite 208 - Available January 1st, 2025

#### **Price**

STARTING ASKING RENT

ADDITIONAL RENT (2024)

IMPROVEMENT ALLOWANCE \$18.50 psf net

\$15.17 psf

Negotiable













## 231 Oak Park Boulevard

## OAKVILLE, ON

### Second Floor Availability

| Suite 205/20                                                                                                                                                                                                                 | <b>5,496</b> sf