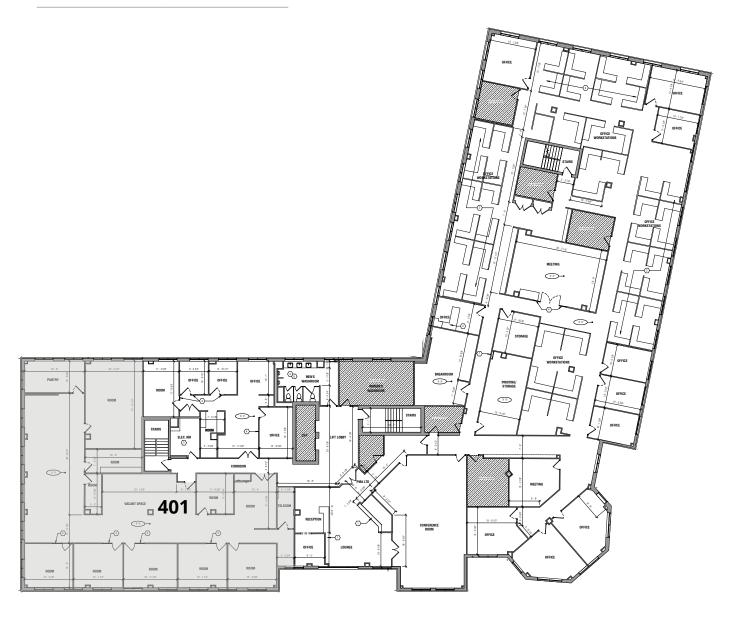

|                 |
| STATE OFFICE OFFI | CONDOIN  STATE  OFFICE  OFFICE | 205/206    1000 |

#### **SUITE 205/206**







#### **SUITE 208**







## 231 Oak Park Boulevard

## OAKVILLE, ON

### Third Floor Availability

Suite 300

12,683 sf





#### SUITE 300









## 231 Oak Park Boulevard

## OAKVILLE, ON

### Fourth Floor Availability

401 5,042 sf





#### **SUITE 401**













#### **AMENITIES LEGEND**

RONA Chuck's Roadhouse Bar & Grill Tim Horton's A&W Puppies Ontario

#### 2 Dorval Crossing

Winners Starbucks
Staples McDonalds
LCBO Subway
Metro

#### Oakville Place

Goodlife Fitness Starbucks SportChek Goodfellas Wood Oven Pizza

## **4** Upper Oakville Shopping Centre

Beer Store
The Oakville Pump & Patio

Shoppers Drug Mart

#### **5** SmartCentres Oakville

Walmart
Canadian Tire
Real Canadian Superstore
Pet Valu

#### **6** RioCentre

Food Basics barBurrito

Dollarama The Stout Monk
Fortinos Shawarma X

Popeye's

#### **AMENITIES WITHIN 5 KM**

172
RESTAURANTS

266

RETAIL

**5**HOTELS

24
FITNESS
CENTRES

34

**BANKS** 

**20**GAS
STATIONS



## GREAT ACCESSIBILITY

# CONVENIENT TRAVEL TIMES

minutes 4.9 km to **OAKVILL