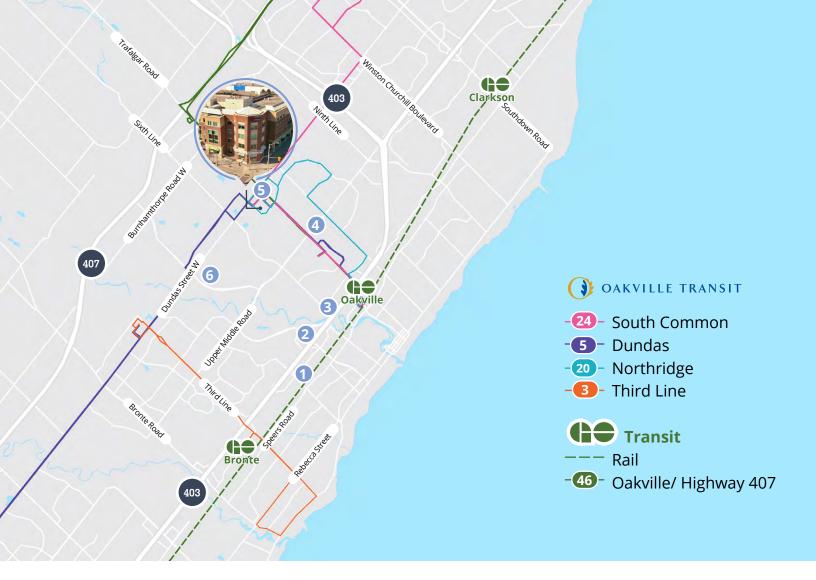

## GREAT ACCESSIBILITY

# CONVENIENT TRAVEL TIMES

minutes 4.9 km to **OAKVILLE GO** 

minutes 3.8 km to HIGHWAY 403

minutes
4.1 km to
HIGHWAY 407

minutes 13.5 km to HIGHWAY 401