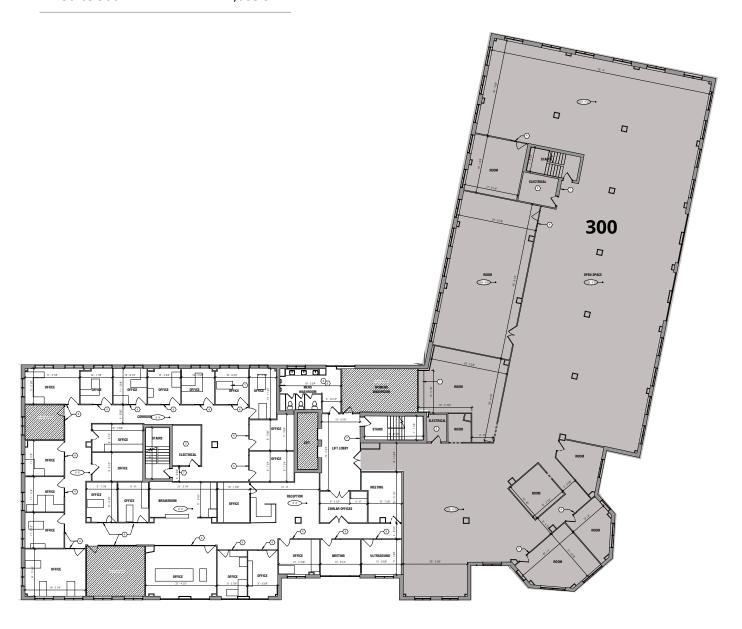

|                 |
| STATE OFFICE OFFI | CONDOIN  STATE  OFFICE  OFFICE | 205/206    1000 |

#### **SUITE 205/206**







#### **SUITE 208**







## 231 Oak Park Boulevard

## OAKVILLE, ON

### Third Floor Availability

Suite 300

12,683 sf





#### SUITE 300









## 231 Oak Park Boulevard

## OAKVILLE, ON

### Fourth Floor Availability

401 5,042 sf





#### **SUITE 401**













#### **AMENITIES LEGEND**

RONA Chuck's Roadhouse Bar & Grill Tim Horton's A&W Puppies Ontario

#### 2 Dorval Crossing

Winners Starbucks
Staples McDonalds
LCBO Subway
Metro

#### Oakville Place

Goodlife Fitness Starbucks SportChek Goodfellas Wood Oven Pizza

## **4** Upper Oakville Shopping Centre

Beer Store
The Oakville Pump & Patio

Shoppers Drug Mart

#### **5** SmartCentres Oakville

Walmart
Canadian Tire
Real Canadian Superstore
Pet Valu

#### **6** RioCentre

Food Basics barBurrito

Dollarama The Stout Monk
Fortinos Shawarma X

Popeye's

#### **AMENITIES WITHIN 5 KM**

172
RESTAURANTS

266

RETAIL

**5**HOTELS

24
FITNESS
CENTRES