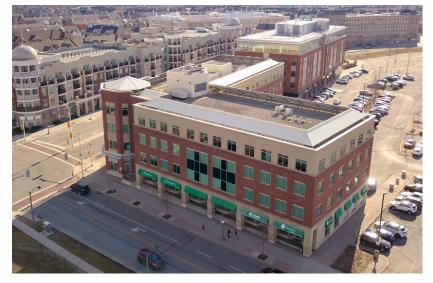

Building signage opportunity for larger vacancies



Quick access to 403, QEW, and 407



Abundance of on-site amenities and large retail centre within walking distance



Professionally managed by Downing Street Property Management

## **Property Summary**

TOTAL BUILDING AREA

TYPICAL FLOOR

80,000 sf

20,000 sf

**NUMBER OF FLOORS** 

Free

**SURFACE PARKING** 

## **Availability**

| FLOOR  | SUITE   | TOTAL SF  |
|--------|---------|-----------|
| Second | 205/206 | 5,496 sf  |
| Second | 208*    | 1,872 sf  |
| Second | 212     | 1,400 sf  |
| Third  | 300     | 12,683 sf |
| Fourth | 401     | 5,042 sf  |

\*Suite 208 - Available January 1st, 2025

#### **Price**

STARTING ASKING RENT

ADDITIONAL RENT (2024)

IMPROVEMENT ALLOWANCE \$18.50 psf net

\$15.17 psf

Negotiable













## 231 Oak Park Boulevard

## OAKVILLE, ON

### Second Floor Availability

| Suite 205/20                                                                                                                                                                                                                 | <b>5,496</b> sf