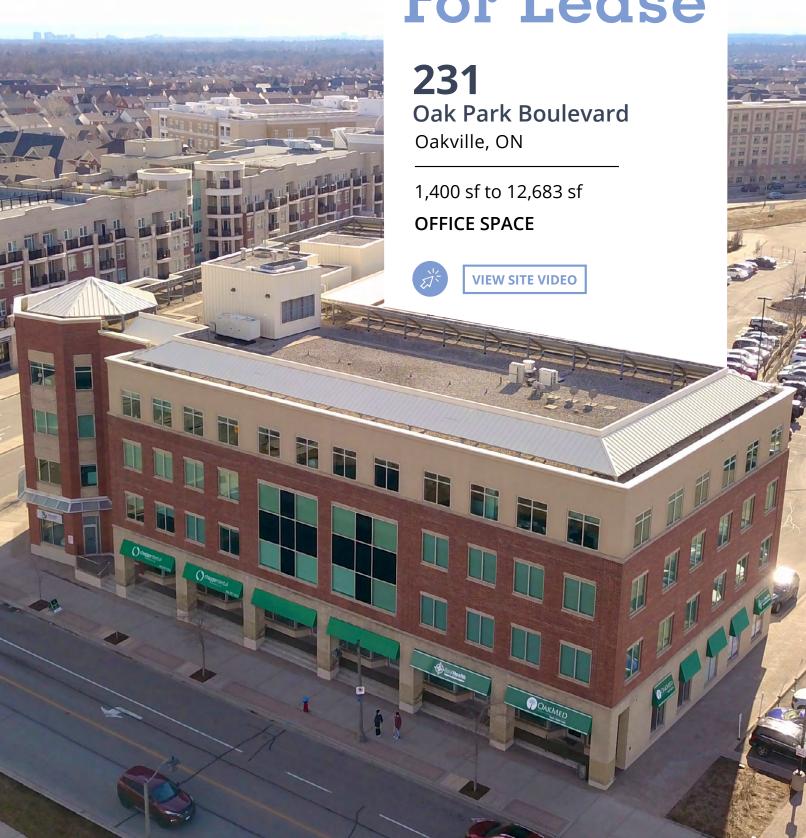

## For Lease

## 231

#### Oak Park Boulevard

Oakville, ON

Building signage opportunity for larger vacancies

Quick access to 403, QEW, and 407

Abundance of on-site amenities and large retail centre within walking distance

Professionally managed by Downing Street Property Management

## **Property Summary**

TOTAL BUILDING AREA

TYPICAL FLOOR

80,000 sf

20,000 sf

**NUMBER OF FLOORS** 

Free

**SURFACE PARKING** 

## **Availability**

| FLOOR  | SUITE   | TOTAL SF  |
|--------|---------|-----------|
| Second | 205/206 | 5,496 sf  |
| Second | 208*    | 1,872 sf  |
| Second | 212     | 1,400 sf  |
| Third  | 300     | 12,683 sf |
| Fourth | 401     | 5,042 sf  |

#### **Price**

STARTING ASKING RENT

ADDITIONAL RENT (2024)

IMPROVEMENT ALLOWANCE \$18.50 psf net

\$15.17 psf

Negotiable