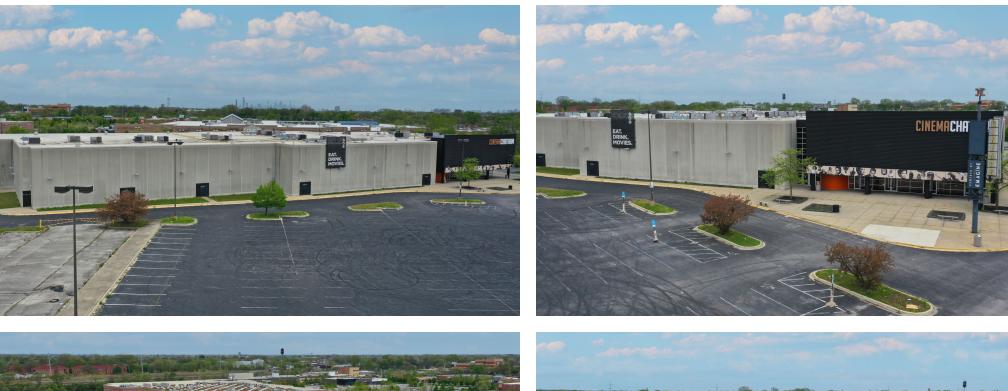

#### **Property Overview**

Opportunity to lease a fully built out movie theater located at 210 W 87th Street in Chicago. The 65,186 square foot theater sits on 11.17-acres and is well located directly off Interstate-94 (I-94) and less than one (1) mile from both the 79th Street Red Line "L" Station and the Gresham Metra Station. The building was renovated in 2016 and features 14 screens, a full-service bar, an employee kitchen, a ticket kiosk, box office, and a large on-site parking lot totaling 652 surface level spaces (10.0/1,000 SF). Cinema Chatham is located in the heart of Chatham's dominant retail corridor adjacent to several national retailers and nearby several schools including Simeon Career Academy and Perspectives Leadership Campus. Neighboring retailers include Walmart, Home Depot, Lowe's Home Improvement, Jewel-Osco, ALDI, Food 4 Less, Dollar Tree, Planet Fitness, Chase Bank, O'Reilly Auto Parts, GameStop, Starbucks, McDonald's and Chipotle, among many others.