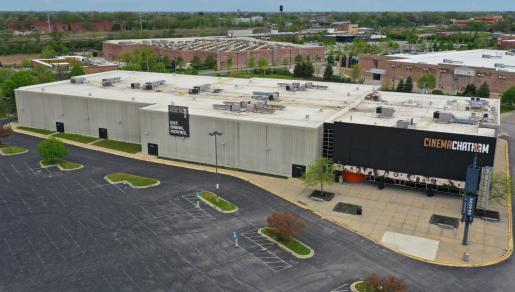

#### **Property Overview**

Opportunity to lease a fully built out movie theater located at 210 W 87th Street in Chicago. The 65,186 square foot theater sits on 11.17-acres and is well located directly off Interstate-94 (I-94) and less than one (1) mile from both the 79th Street Red Line "L" Station and the Gresham Metra Station. The building was renovated in 2016 and features 14 screens, a full-service bar, an employee kitchen, a ticket kiosk, box office, and a large on-site parking lot totaling 652 surface level spaces (10.0/1,000 SF). Cinema Chatham is located in the heart of Chatham's dominant retail corridor adjacent to several national retailers and nearby several schools including Simeon Career Academy and Perspectives Leadership Campus. Neighboring retailers include Walmart, Home Depot, Lowe's Home Improvement, Jewel-Osco, ALDI, Food 4 Less, Dollar Tree, Planet Fitness, Chase Bank, O'Reilly Auto Parts, GameStop, Starbucks, McDonald's and Chipotle, among many others.