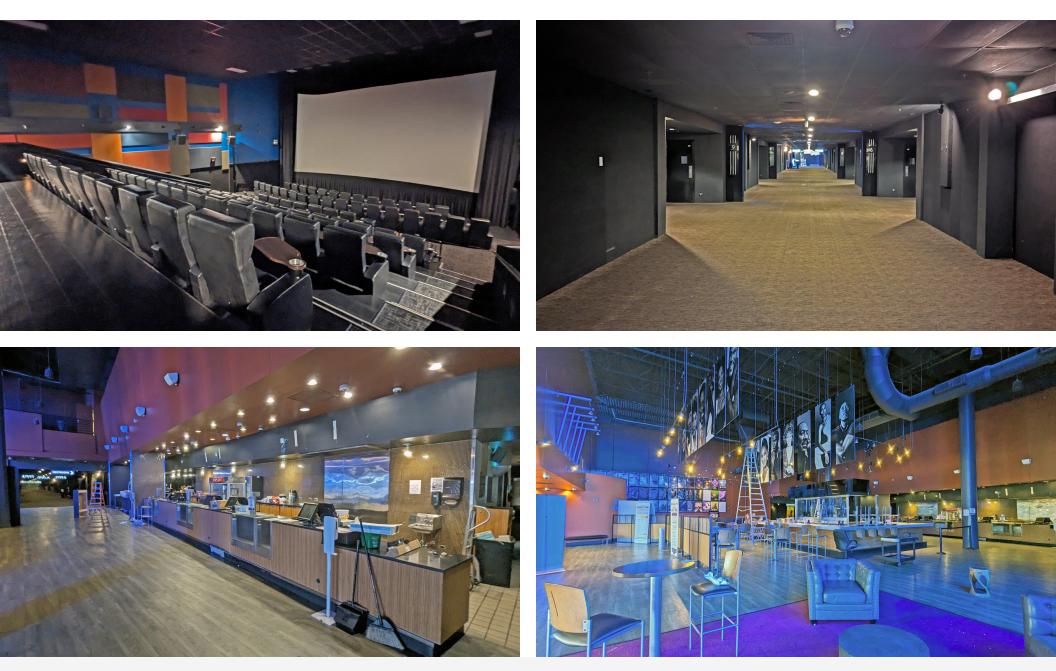

#### **Property Overview**

Opportunity to lease a fully built out movie theater located at 210 W 87th Street in Chicago. The 65,186 square foot theater sits on 11.17-acres and is well located directly off Interstate-94 (I-94) and less than one (1) mile from both the 79th Street Red Line "L" Station and the Gresham Metra Station. The building was renovated in 2016 and features 14 screens, a full-service bar, an employee kitchen, a ticket kiosk, box office, and a large on-site parking lot totaling 652 surface level spaces (10.0/1,000 SF). Cinema Chatham is located in the heart of Chatham's dominant retail corridor adjacent to several national retailers and nearby several schools including Simeon Career Academy and Perspectives Leadership Campus. Neighboring retailers include Walmart, Home Depot, Lowe's Home Improvement, Jewel-Osco, ALDI, Food 4 Less, Dollar Tree, Planet Fitness, Chase Bank, O'Reilly Auto Parts, GameStop, Starbucks, McDonald's and Chipotle, among many others.

#### **Property Highlights**

- · Opportunity to lease a fully built out movie theater in Chicago
- Large on-site parking lot totaling 652 surface level spaces (10.0/1,000 SF)
- Conveniently located directly off Interstate-94 (I-94) and less than one (1) mile from both the 79th Street Red Line "L" Station
  and the Gresham Metra Station
- Neighboring retailers include Walmart, Home Depot, Lowe's Home Improvement, Jewel-Osco, ALDI, Food 4 Less, Dollar Tree, Planet Fitness, Chase Bank, O'Reilly Auto Parts, GameStop, Starbucks, McDonald's and Chipotle, among others