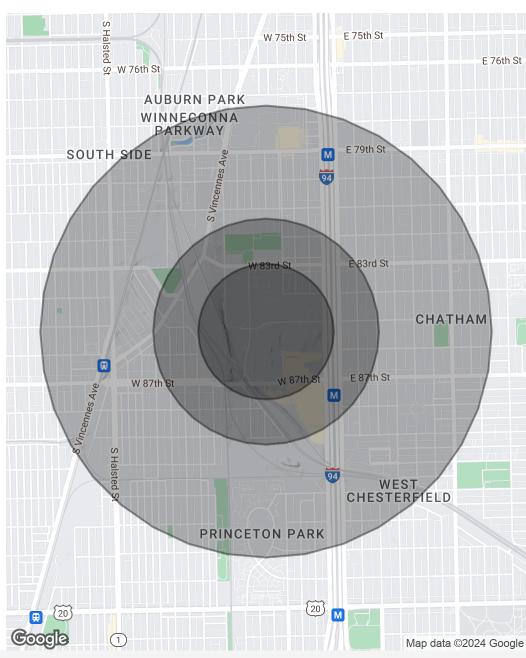

#### DEMOGRAPHICS MAP & REPORT

| Population                              | 0.3 Miles  | 0.5 Miles    | 1 Mile       |
|-----------------------------------------|------------|--------------|--------------|
| Total Population                        | 272        | 3,494        | 22,690       |
| Average Age                             | 40         | 41           | 43           |
| Average Age (Male)                      | 0          | 0            | 0            |
| Average Age (Female)                    | 0          | 0            | 0            |
| Households & Income                     | 0.3 Miles  | 0.5 Miles    | 1 Mile       |
|                                         |            |              |              |
| Total Households                        | 109        | 1,380        | 9,315        |
| Total Households<br># of Persons per HH | 109<br>2.5 | 1,380<br>2.5 | 9,315<br>2.4 |
|                                         |            | •            | ,            |

Demographics data derived from AlphaMap

Matthew Tarshis Principal 847.780.8063 mtarshis@frontlinerepartners.com Andrew Rubin Executive Vice President 224.628.4005 arubin@frontlinerepartners.com Andrew Picchietti Vice President 847.602.2005 apicchietti@frontlinerepartners.com Zack Pearlstein Senior Vice President 847.275.6106 zpearlstein@frontlinerepartners.com