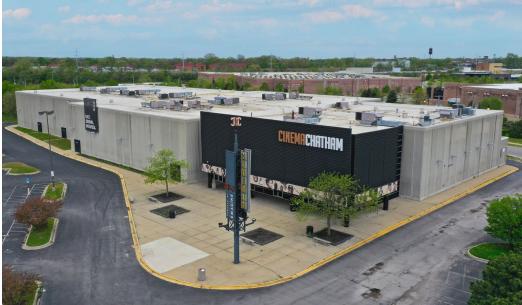

#### **Property Overview**

Opportunity to lease a fully built out movie theater located at 210 W 87th Street in Chicago. The 65,186 square foot theater sits on 11.17-acres and is well located directly off Interstate-94 (I-94) and less than one (1) mile from both the 79th Street Red Line "L" Station and the Gresham Metra Station. The building was renovated in 2016 and features 14 screens, a full-service bar, an employee kitchen, a ticket kiosk, box office, and a large on-site parking lot totaling 652 surface level spaces (10.0/1,000 SF). Cinema Chatham is located in the heart of Chatham's dominant retail corridor adjacent to several national retailers and nearby several schools including Simeon Career Academy and Perspectives Leadership Campus. Neighboring retailers include Walmart, Home Depot, Lowe's Home Improvement, Jewel-Osco, ALDI, Food 4 Less, Dollar Tree, Planet Fitness, Chase Bank, O'Reilly Auto Parts, GameStop, Starbucks, McDonald's and Chipotle, among many others.