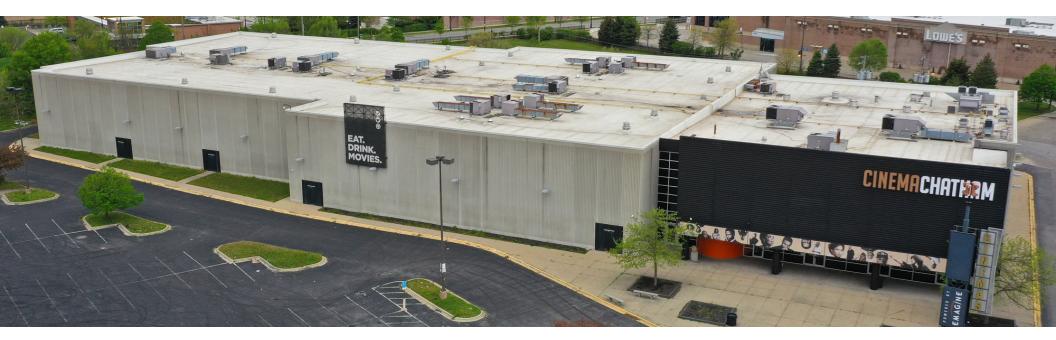

#### **Property Overview**

Opportunity to lease a fully built out movie theater located at 210 W 87th Street in Chicago. The 65,186 square foot theater sits on 11.17-acres and is well located directly off Interstate-94 (I-94) and less than one (1) mile from both the 79th Street Red Line "L" Station and the Gresham Metra Station. The building was renovated in 2016 and features 14 screens, a full-service bar, an employee kitchen, a ticket kiosk, box office, and a large on-site parking lot totaling 652 surface level spaces (10.0/1,000 SF). Cinema Chatham is located in the heart of Chatham's dominant retail corridor adjacent to several national retailers and nearby several schools including Simeon Career Academy and Perspectives Leadership Campus. Neighboring retailers include Walmart, Home Depot, Lowe's Home Improvement, Jewel-Osco, ALDI, Food 4 Less, Dollar Tree, Planet Fitness, Chase Bank, O'Reilly Auto Parts, GameStop, Starbucks, McDonald's and Chipotle, among many others.

#### **Property Highlights**

- · Opportunity to lease a fully built out movie theater in Chicago
- Large on-site parking lot totaling 652 surface level spaces (10.0/1,000 SF)
- Conveniently located directly off Interstate-94 (I-94) and less than one (1) mile from both the 79th Street Red Line "L" Station
  and the Gresham Metra Station
- Neighboring retailers include Walmart, Home Depot, Lowe's Home Improvement, Jewel-Osco, ALDI, Food 4 Less, Dollar Tree, Planet Fitness, Chase Bank, O'Reilly Auto Parts, GameStop, Starbucks, McDonald's and Chipotle, among others