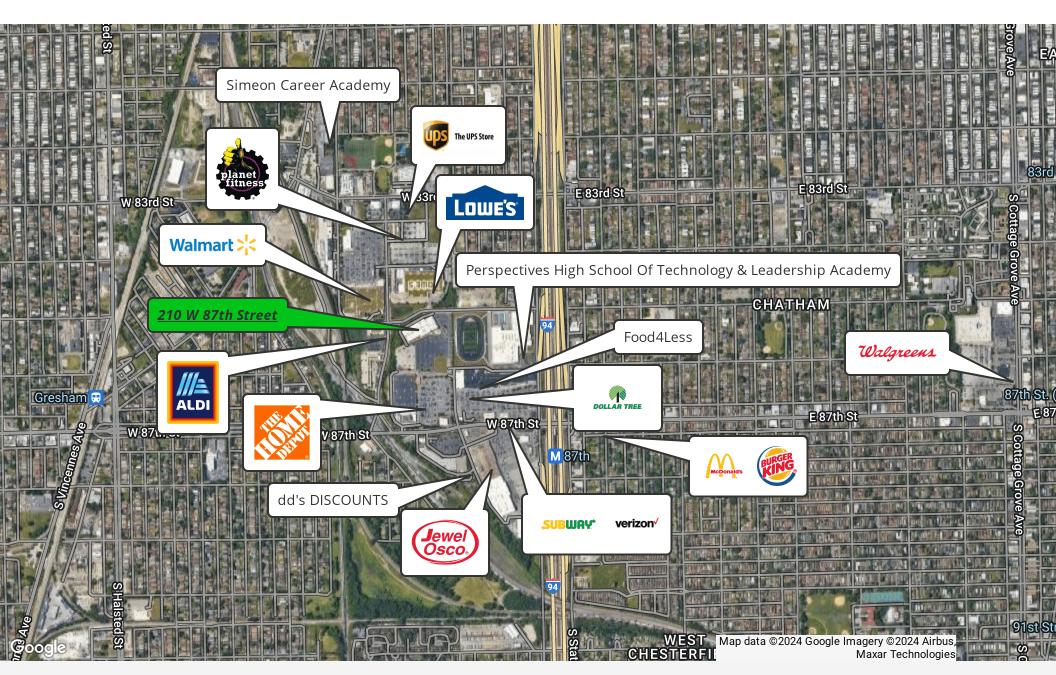

#### **Property Overview**

Opportunity to lease a fully built out movie theater located at 210 W 87th Street in Chicago. The 65,186 square foot theater sits on 11.17-acres and is well located directly off Interstate-94 (I-94) and less than one (1) mile from both the 79th Street Red Line "L" Station and the Gresham Metra Station. The building was renovated in 2016 and features 14 screens, a full-service bar, an employee kitchen, a ticket kiosk, box office, and a large on-site parking lot totaling 652 surface level spaces (10.0/1,000 SF). Cinema Chatham is located in the heart of Chatham's dominant retail corridor adjacent to several national retailers and nearby several schools including Simeon Career Academy and Perspectives Leadership Campus. Neighboring retailers include Walmart, Home Depot, Lowe's Home Improvement, Jewel-Osco, ALDI, Food 4 Less, Dollar Tree, Planet Fitness, Chase Bank, O'Reilly Auto Parts, GameStop, Starbucks, McDonald's and Chipotle, among many others.

#### **Property Highlights**

- · Opportunity to lease a fully built out movie theater in Chicago
- Large on-site parking lot totaling 652 surface level spaces (10.0/1,000 SF)
- Conveniently located directly off Interstate-94 (I-94) and less than one (1) mile from both the 79th Street Red Line "L" Station
  and the Gresham Metra Station
- Neighboring retailers include Walmart, Home Depot, Lowe's Home Improvement, Jewel-Osco, ALDI, Food 4 Less, Dollar Tree, Planet Fitness, Chase Bank, O'Reilly Auto Parts, GameStop, Starbucks, McDonald's and Chipotle, among others