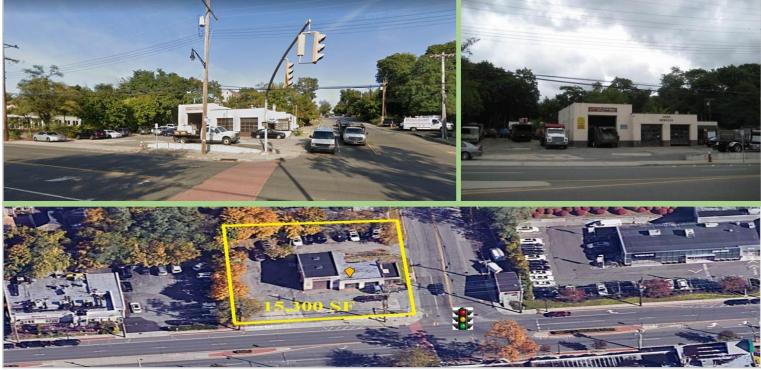

## **GLEN COVE: BUILDING FOR SALE** 73 CEDAR SWAMP ROAD, GLEN COVE NY 11542

| Туре:       | RETAIL / HEAVY TRUCK & AUTO REPAIR             |
|-------------|------------------------------------------------|
| BLDG. Size: | <u>+</u> 2,200 SF <mark>(FREE STANDING)</mark> |
| Price:      | Call for details                               |
|             |                                                |

## NOTE: COMMERCIAL BUILDING ON A 15,300 SF CORNER LOT WITH TRAFFIC LIGHT

| Co and      | VOLVO of Glen Cove, LAND ROVER and JAGUAR of  |
|-------------|-----------------------------------------------|
| Neighboring | Glen Cove, Sterling Bank, OPTIMUM Auto Group, |
| Tenants:    | RALLYE LEXUS, Burger King, American Community |
|             | Bank                                          |

*Brief Description*: Located at a corner with a Traffic Light this property offers outstanding visibility along with ample parking on its 15,300 SF Lot! Previously used for Auto & Truck repair, this location offers a potential for numerous opportunities such as Restaurant/Fast Food/Coffee House, General Retail, Auto Use (Repair, Sales, Detailing, Dealer Prep., etc.) Currently Leased to Volvo of Glen Cove, can be delivered vacant. Call for additional details.