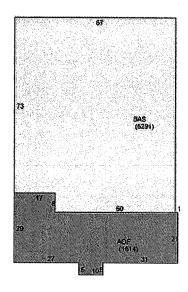

## BUILDING (1)

| 6,905                             |
|-----------------------------------|
| 1954                              |
| SERVICE GARAGE                    |
| AVERAGE                           |
| 1 STORY                           |
| FORCED AIR - NOT DUCTED           |
| GAS                               |
| SLAB-COMMMERCIAL SLAB-COMMMERCIAL |
| CONCRETE BLOCK                    |
| 0                                 |
| 0                                 |
| 0                                 |
| 0                                 |
| 8,000                             |
|                                   |

## **FEATURES**

| YEAR BUILT | TYPE         | QUANTITY | UNITS | VALUE    |  |
|------------|--------------|----------|-------|----------|--|
| 1954       | ASPH PAVING  | 1        | 15120 | \$23,800 |  |
| 1954       | CH LNK FENCE | 1        | 270   | \$1,300  |  |
| 1954       | SHED         | 1        | 400   | \$1,400  |  |