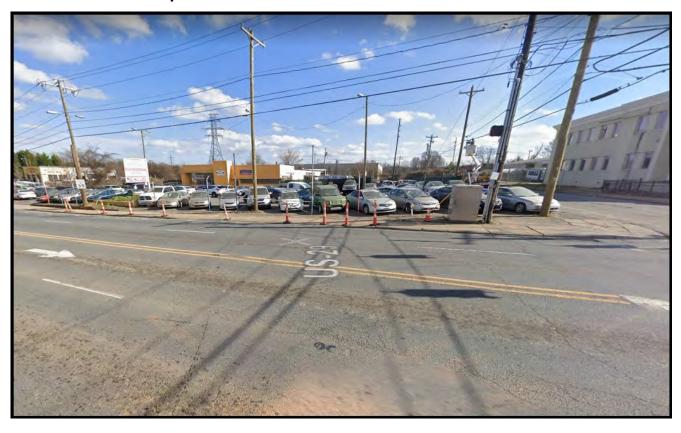

## Charlotte Corner InFill ML-2 Site FOR SALE

2504 N. Tryon Street & E. 28th Street, Charlotte, NC

## **FEATURES**

Acres: 1.137 +/-Zoning:ML-2

■ Tax Parcel: 083-023-04

• Building: 6,900 S.F. +/- Built 1954 Needs Renovation

 Access: In NoDa area with great N. Tyron Street exposures over 2,100 cars per day, 1.4 miles to 1-277