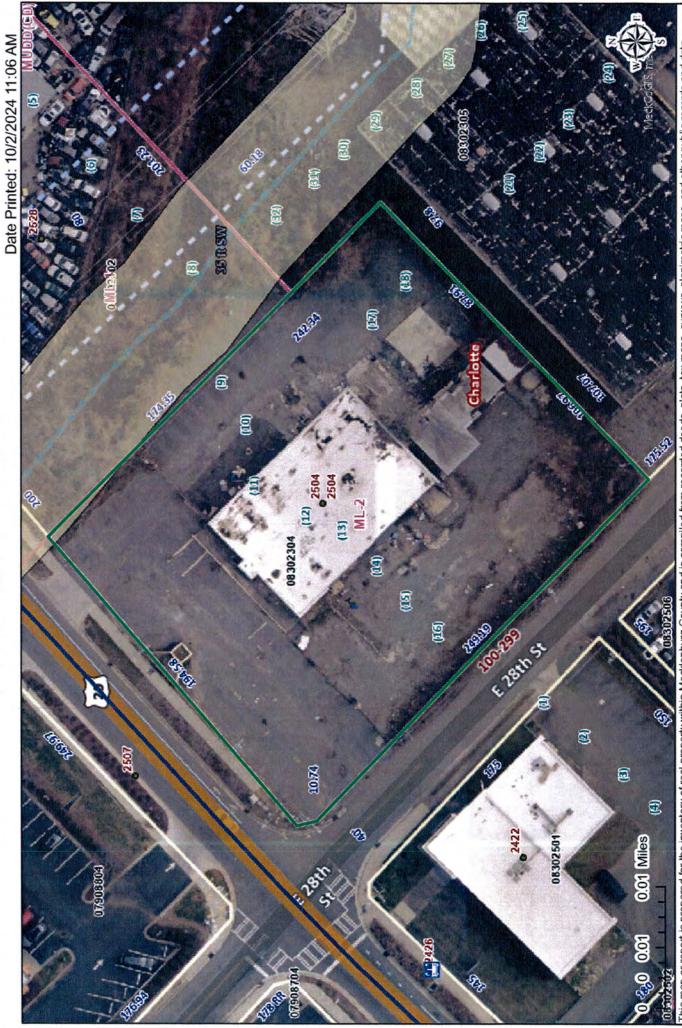

# Polaris Map - Mecklenburg County, North Carolina

2504 N. Tryon Street ML-2

Jsers of this map or report are hereby notified that the aforementioned public primary information sources should be consulted for verification. Mecklenburg County and its mapping contractors assume no legal This map or report is prepared for the inventory of real property within Mecklenburg County and is compiled from recorded deeds, plats, tax maps, surveys, planimetric maps, and other public records and data responsibility for the information contained herein.