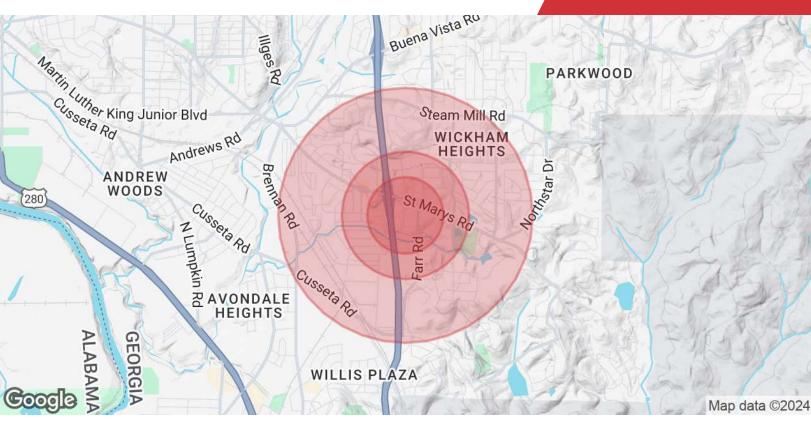

### Offering Summary

Sale Price:

| Lease Rate:       |           | \$2,200.00 per | month (MG) |
|-------------------|-----------|----------------|------------|
| Available SF:     |           |                | 2,600 SF   |
| Lot Size:         |           |                | 0.84 Acres |
| Building Size:    |           |                | 2,600 SF   |
| Demographics      | 0.3 Miles | 0.5 Miles      | 1 Mile     |
| Total Households  | 374       | 1,145          | 4,813      |
| Total Population  | 797       | 2,530          | 11,492     |
| Average HH Income | \$44,853  | \$46,204       | \$52,924   |
|                   |           |                |            |

## For Sale & Lease

Additional Photos Industrial Space

| Population                           | 0.3 Miles            | 0.5 Miles              | 1 Mile              |
|--------------------------------------|----------------------|------------------------|---------------------|
| Total Population                     | 797                  | 2,530                  | 11,492              |
| Average Age                          | 42                   | 42                     | 40                  |
| Average Age (Male)                   | 39                   | 39                     | 37                  |
| Average Age (Female)                 | 45                   | 44                     | 42                  |
|                                      |                      |                        |                     |
| Households & Income                  | 0.3 Miles            | 0.5 Miles              | 1 Mile              |
| Households & Income Total Households | <b>0.3 Miles</b> 374 | <b>0.5 Miles</b> 1,145 | <b>1 Mile</b> 4,813 |
|                                      |                      |                        | _                   |
| Total Households                     | 374                  | 1,145                  | 4,813               |

Demographics data derived from AlphaMap