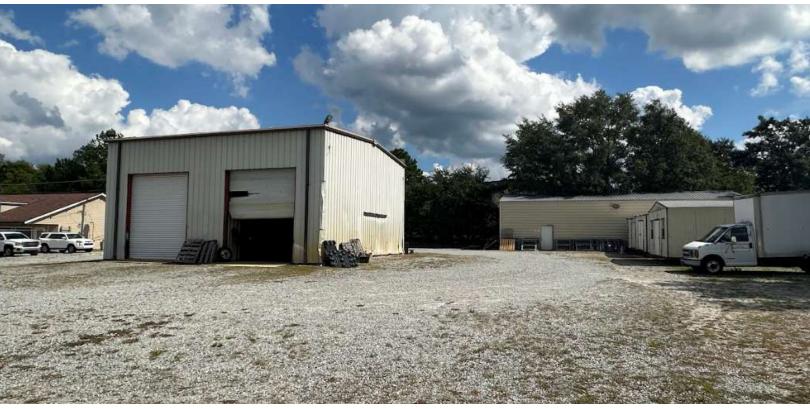

#### **Property Description**

This 0.84-acre fenced, level lot with crushed gravel features two (2) small warehouse buildings. Building #1 is a 1,600 SF warehouse with two (2) drive-in bays and a bathroom. It is 20' clear in height and has four (4) drive-in bay doors that are each 12' wide x 14' high. Building #2 is a 1,000 SF (20' x 50') warehouse with a single drive-in bay. It is 14' clear in height and has a 12'' wide x 12' high drive-in bay door.

### **Property Highlights**

- - Building #1: 1,600 SF with two (2) drive-in bays
- - Building #2: 1,000 SF with single drive-in bay
- · Lot: 0.84 acres fenced lot with crushed gravel
- · Zoned General Commercial (GC)
- · Close proximity to I-185, US-280, and Ft. Moore