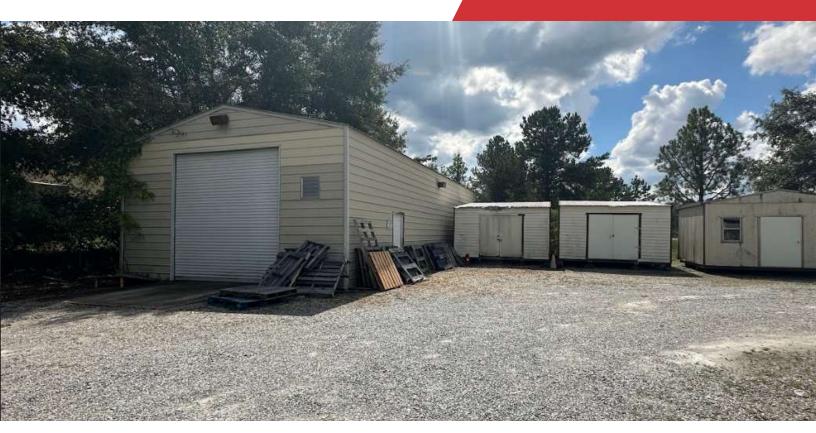

#### **Property Description**

This 0.84-acre fenced, level lot with crushed gravel features two (2) small warehouse buildings. Building #1 is a 1,600 SF warehouse with two (2) drive-in bays and a bathroom. It is 20' clear in height and has four (4) drive-in bay doors that are each 12' wide x 14' high. Building #2 is a 1,000 SF (20' x 50') warehouse with a single drive-in bay. It is 14' clear in height and has a 12'' wide x 12' high drive-in bay door.

### **Property Highlights**

- - Building #1: 1,600 SF with two (2) drive-in bays
- - Building #2: 1,000 SF with single drive-in bay
- · Lot: 0.84 acres fenced lot with crushed gravel
- · Zoned General Commercial (GC)
- · Close proximity to I-185, US-280, and Ft. Moore