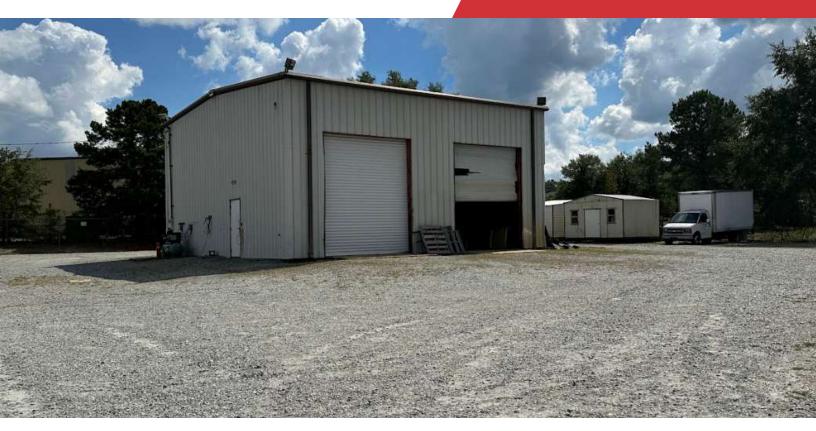

#### **Property Description**

This 0.84-acre fenced, level lot with crushed gravel features two (2) small warehouse buildings. Building #1 is a 1,600 SF warehouse with two (2) drive-in bays and a bathroom. It is 20' clear in height and has four (4) drive-in bay doors that are each 12' wide x 14' high. Building #2 is a 1,000 SF (20' x 50') warehouse with a single drive-in bay. It is 14' clear in height and has a 12'' wide x 12' high drive-in bay door.

### **Property Highlights**

- - Building #1: 1,600 SF with two (2) drive-in bays
- - Building #2: 1,000 SF with single drive-in bay
- · Lot: 0.84 acres fenced lot with crushed gravel
- · Zoned General Commercial (GC)
- · Close proximity to I-185, US-280, and Ft. Moore