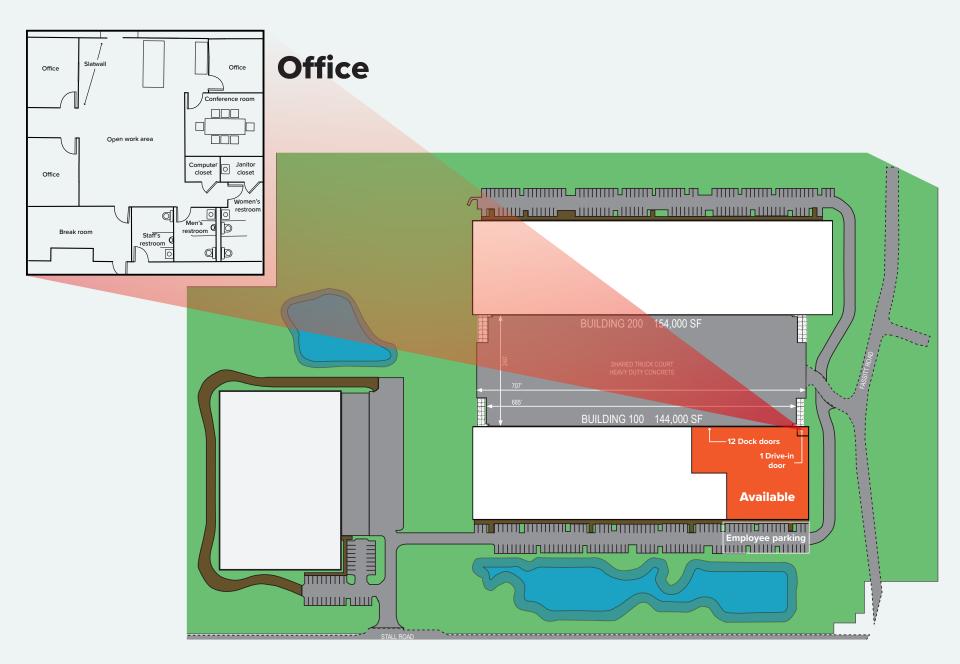

### **FLOORPLAN**

### **AVAILABLE SPACE**

| CLASS             | CLASS A INDUSTRIAL       |
|-------------------|--------------------------|
| AVAILABLE SF      | 55,800 SF                |
| OFFICE AREA       | 2,300 SF                 |
| BUILDING          | 720' X 200'              |
| DIMENSIONS        |                          |
| DOCK DOORS        | 12 (9' X 10')            |
| DRIVE-IN DOOR     | 1 (16'X16')              |
| CEILING HEIGHT    | 30'                      |
| COLUMN SPACING    | 50' X 54'                |
| TRUCK COURT DEPTH | 240'                     |
|                   |                          |
| PARKING (AUTO)    | SHARED                   |
| FIRE              | ESFR PROTECTION          |
| LIGHTING          | T-5 LIGHTING WITH MOTION |
|                   | SENSORS,25 FOOT CANDLES  |
|                   |                          |
| ELECTRICAL        | 600 AMPS AT 480 VOLTS    |
|                   | 3 PHASE                  |
| FORKLIFT          | 4 CHARGING STATIONS      |
| FLOORING          | 6 INCH 3 PSI REINFORCED  |
|                   | CONCRETE STAB            |
| ROOFING           | 45 MIL TPO ROOF          |