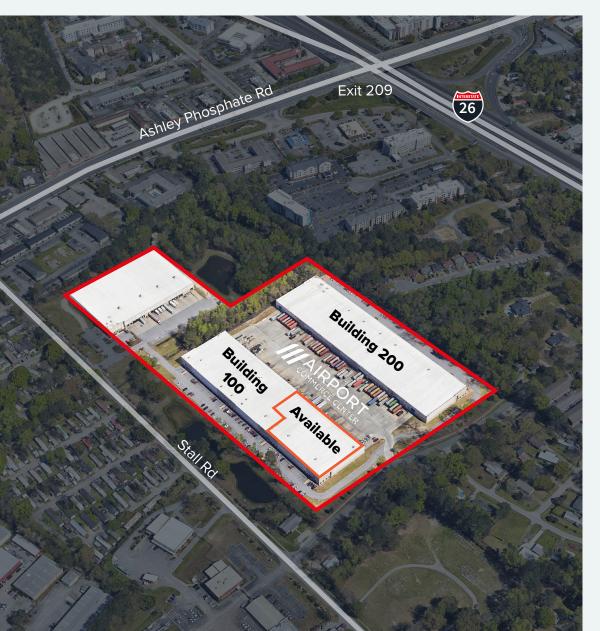

# PROPERTY OVERVIEW

### **AVAILABLE SPACE**

| CLASS             | CLASS A INDUSTRIAL       |
|-------------------|--------------------------|
| AVAILABLE SF      | 55,800 SF                |
| OFFICE AREA       | 2,300 SF                 |
| BUILDING          | 720' X 200'              |
| DIMENSIONS        |                          |
| DOCK DOORS        | 12 (9' X 10')            |
| DRIVE-IN DOOR     | 1 (16'X16')              |
| CEILING HEIGHT    | 30'                      |
| COLUMN SPACING    | 50' X 54'                |
| TRUCK COURT DEPTH | 240'                     |
|                   |                          |
| PARKING (AUTO)    | SHARED                   |
| FIRE              | ESFR PROTECTION          |
| LIGHTING          | T-5 LIGHTING WITH MOTION |
|                   | SENSORS,25 FOOT CANDLES  |
|                   |                          |
| ELECTRICAL        | 600 AMPS AT 480 VOLTS    |
|                   | 3 PHASE                  |
| FORKLIFT          | 4 CHARGING STATIONS      |
| FLOORING          | 6 INCH 3 PSI REINFORCED  |
|                   | CONCRETE STAB            |
| ROOFING           | 45 MIL TPO ROOF          |