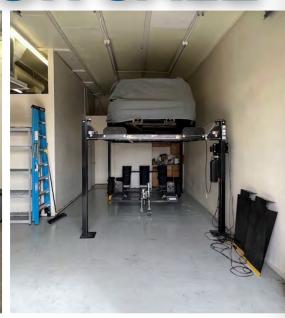

### 21629 NORTH 9TH AVENUE

PHOENIX, ARIZONA 85027

\$449,000 Sales Price

1,193 Square Feet, Unit H

100% HVAC Industrial Condo

10' x 10' Grade Level Loading

14' Clear Height

Open Office/Reception

Private Restroom with Shower

Close to Loop 101

A-1 City of Phoenix, Light Industrial

Annual Expenses: 2024 Real Estate Taxes \$1,959.10

Property Insurance \$1,097.00 Association Dues \$1,500.00