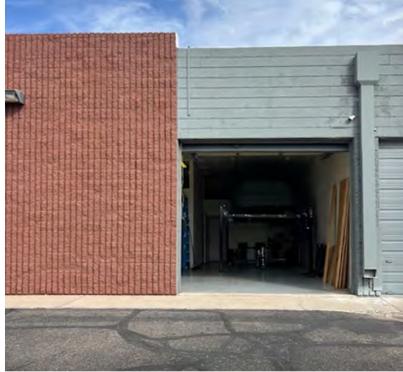

### 21629 NORTH 9TH AVENUE

PHOENIX, ARIZONA 85027

\$449,000 Sales Price

1,193 Square Feet, Unit H

100% HVAC Industrial Condo

10' x 10' Grade Level Loading

14' Clear Height

Open Office/Reception

Private Restroom with Shower

Close to Loop 101

A-1 City of Phoenix, Light Industrial

Annual Expenses: 2024 Real Estate Taxes \$1,959.10

Property Insurance \$1,097.00 Association Dues \$1,500.00