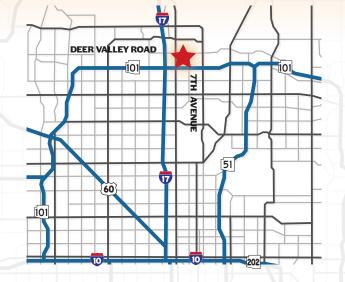

Private Restroom with Shower

Close to Loop 101

A-1 City of Phoenix, Light Industrial

Annual Expenses: 2024 Real Estate Taxes \$1,959.10

Property Insurance \$1,097.00 Association Dues \$1,500.00