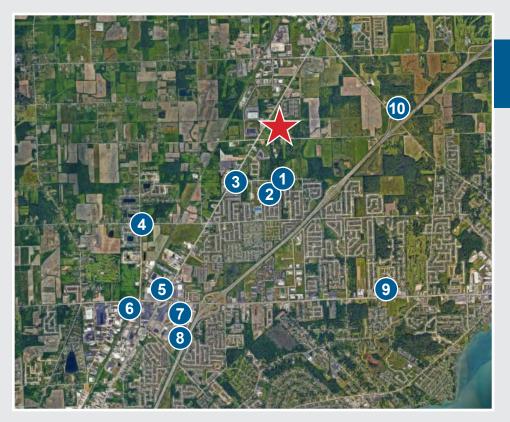

#### Local Businesses and Attractions

- 1. Saginaw Valley State University
- 2. L'anse Creuse Middle School East
- 3. First State Bank
- 4. Joseph M. Carkenord Elementary
- 5. Applebee's Grill and Bar
- MJR Chesterfield
- 7. Lowe's Home Improvement
- 8. Best Buy
- 9. Diesel Concert Lounge
- 10. Pollard Park