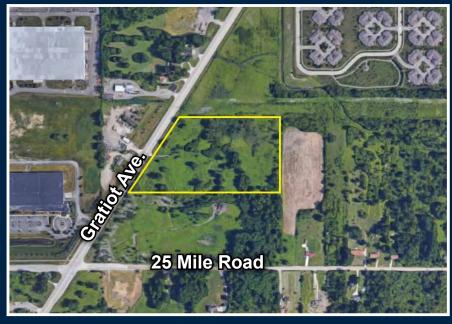

# LOCATION

### East of Gratiot Ave., North of 25 Mile Road

#### 55370 Gratiot Ave., Chesterfield Twp., MI 48051