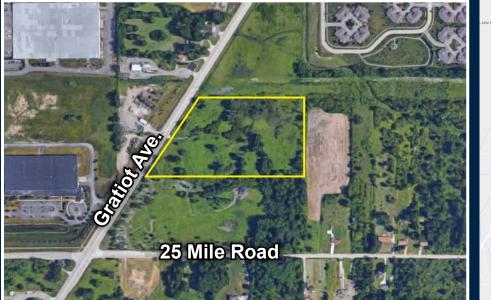

# LOCATION

### East of Gratiot Ave., North of 25 Mile Road

#### 55370 Gratiot Ave., Chesterfield Twp., MI 48051