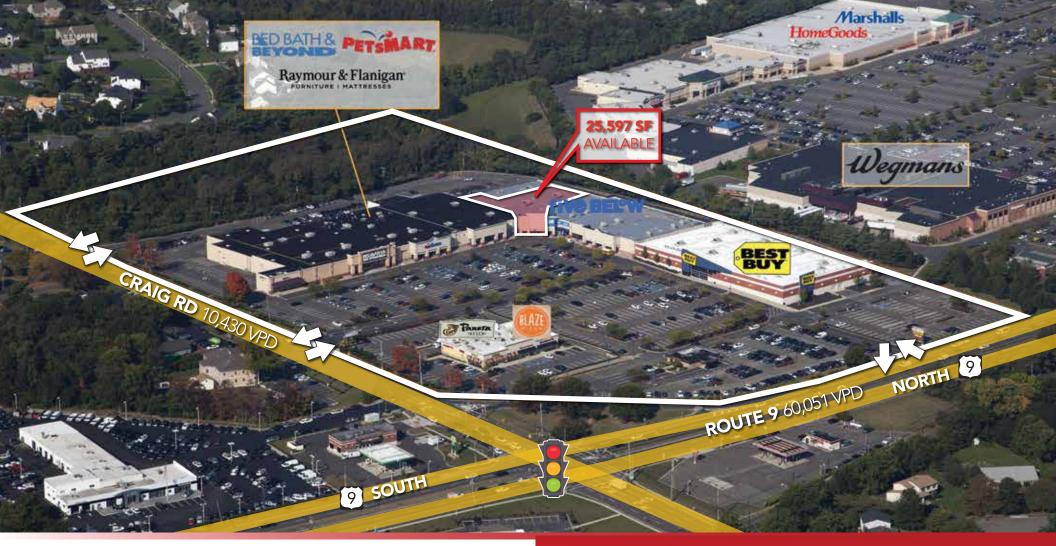

## **MANALAPAN COMMONS**

15 US HIGHWAY 9 SOUTH MANALAPAN, NJ 07726

# **25,597 SF** FOR LEASE

## SITE INFORMATION

**GLA:** 207,808 SF

**ACRES: 25.27 ACRES** 

**AVAILABLE: 25,597 SF** 

**PARKING:** 932 SPACES

4.48:1,000 SF

| DEMOGRAPHICS     | 1 MILE    | 3 MILE    | 5 MILE    |
|------------------|-----------|-----------|-----------|
| Total Population | 5,984     | 52,715    | 112,245   |
| Average HHI      | \$162,878 | \$156,114 | \$174,060 |
| Households       | 1,983     | 18,565    | 39,810    |