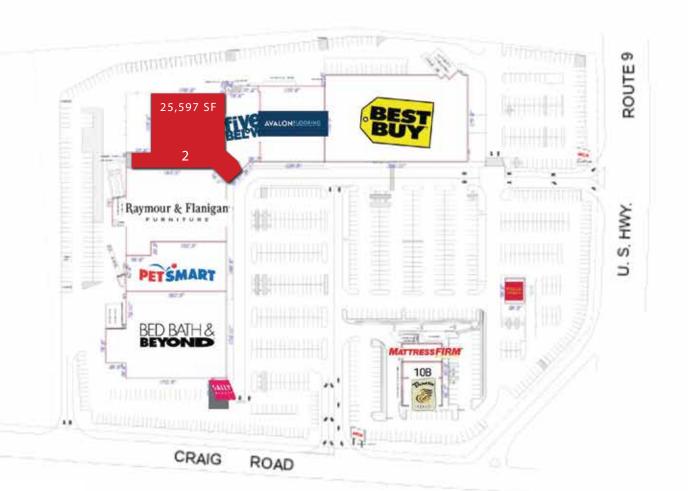

### Retail Spaces (SF)

| 1.   | Bed Bath & Beyond       | 38,260 SF |
|------|-------------------------|-----------|
| 2.   | Available               | 25,597 SF |
| 3.   | Five Below              | 10,504 SF |
| 4.   | Avalon Flooring         | 19,881 SF |
| 5.   | Sally Beauty Supply     | 1,457 SF  |
| 6.   | Best Buy                | 50,050 SF |
| 7.   | Wells Fargo             | 2,000 SF  |
| 8.   | PetSmart                | 19,133 SF |
| 9.   | Raymour & Flanigan      | 30,926 SF |
| 10A. | Panera Bread            | 4,500 SF  |
| 10B. | Blaze Fast Fire'd Pizza | 2,500 SF  |
| 10C. | Mattress Firm           | 3,000 SF  |

## SITE INFORMATION

**GLA:** 207,808 SF

**ACRES: 25.27 ACRES** 

**AVAILABLE: 25,597 SF** 

**PARKING:** 932 SPACES

4.48:1,000 SF

| DEMOGRAPHICS     | 1 MILE    | 3 MILE    | 5 MILE    |
|------------------|-----------|-----------|-----------|
| Total Population | 5,984     | 52,715    | 112,245   |
| Average HHI      | \$162,878 | \$156,114 | \$174,060 |
| Households       | 1,983     | 18,565    | 39,810    |