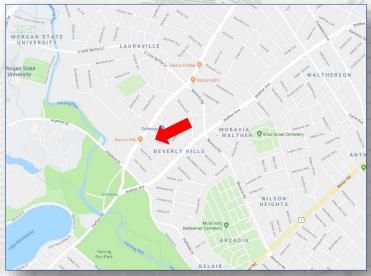

## **FOR LEASE**

**3013 Montebello Terrace** 

Baltimore, MD 21214

## **PROPERTY SUMMARY**

**AVAILABLE: 867 SF** 

LEASE RATE: \$995.00/month

**BUILDOUT:** Negotiable

PARKING: Parking Lot/On-street SPACE USE: Office/Storage

**ZONING: I-MU** 

NEIGHBORHOOD: Lauraville/Beverly Hills