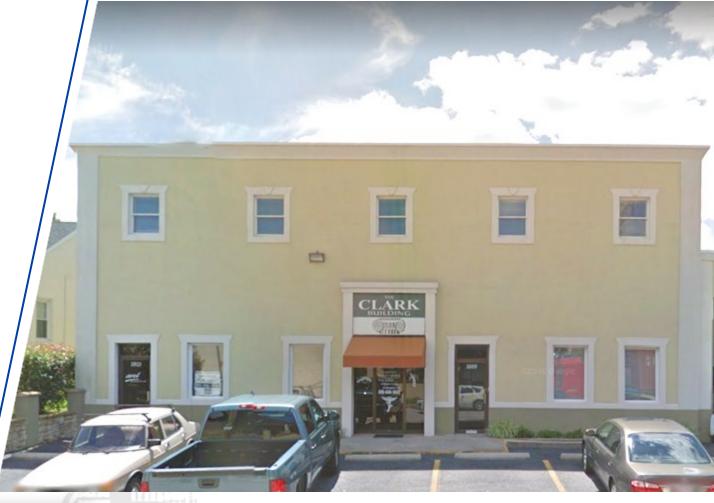

## **FOR LEASE**

**3013 Montebello Terrace** 

Baltimore, MD 21214

## **PROPERTY SUMMARY**

**AVAILABLE: 867 SF** 

LEASE RATE: \$995.00/month

**BUILDOUT:** Negotiable

PARKING: Parking Lot/On-street SPACE USE: Office/Storage

**ZONING: I-MU** 

NEIGHBORHOOD: Lauraville/Beverly Hills

- **✓** First Floor Office Space
- √ Fully heated and air conditioned
- ✓ Convenient Baltimore Location
  - √ 15 minutes from Downtown
  - ✓ 15 minutes from I-95
  - ✓ 15 minutes from I-695
  - ✓ 20 minutes from I-83
- ✓ Enterprise Zone