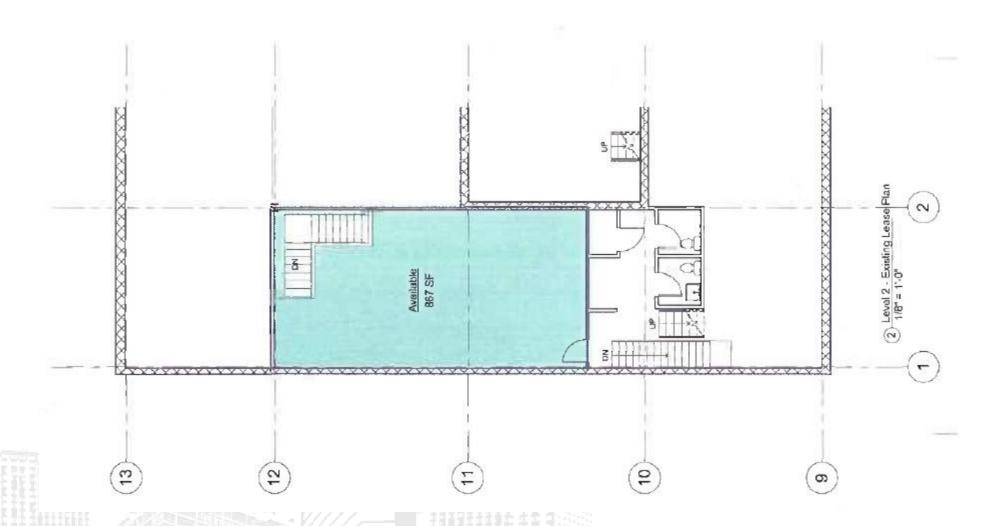

## **PROPERTY SUMMARY**

**AVAILABLE: 867 SF** 

LEASE RATE: \$995.00/month

**BUILDOUT:** Negotiable

PARKING: Parking Lot/On-street SPACE USE: Office/Storage

**ZONING: I-MU** 

NEIGHBORHOOD: Lauraville/Beverly Hills

- **✓** First Floor Office Space
- √ Fully heated and air conditioned
- ✓ Convenient Baltimore Location
  - √ 15 minutes from Downtown
  - ✓ 15 minutes from I-95
  - ✓ 15 minutes from I-695
  - ✓ 20 minutes from I-83
- ✓ Enterprise Zone