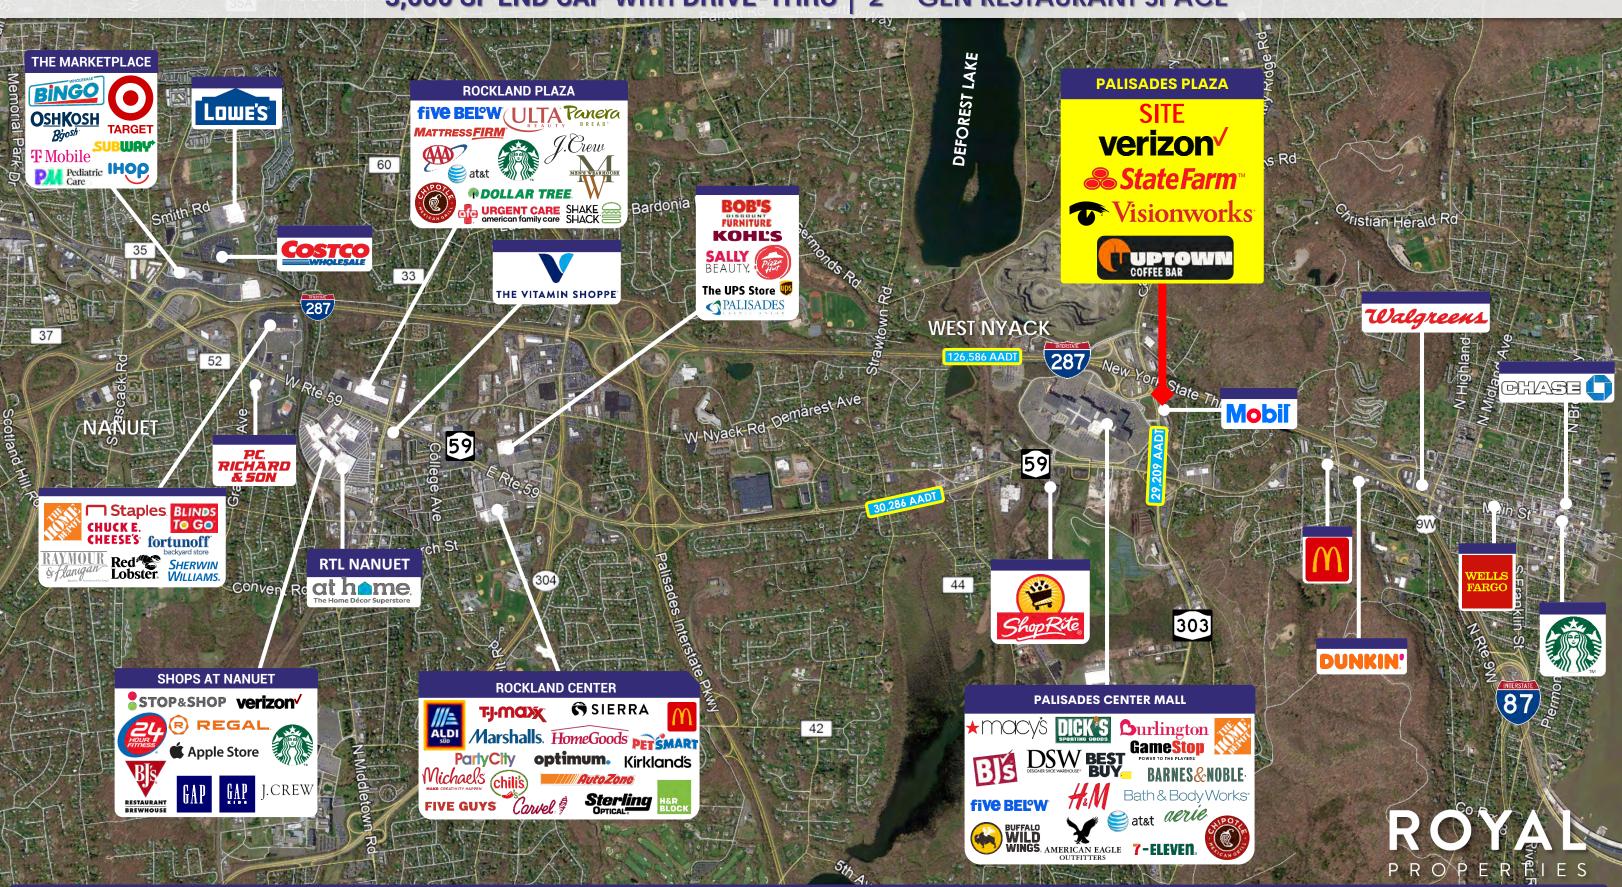

#### JOIN CO-TENANTS:

Verizon, Uptown Coffee Bar, StateFarm and Visionworks

#### PALISADES CENTER MALL RETAILERS:

Macy's, BJ's Wholesale Club, Home Depot, Barnes & Noble, Best Buy, Dick's Sporting Goods, DSW, Burlington Coat Factory, Five Below, H&M, AT&T, Bath & Body Works, American Eagle Outfitters, Buffalo Wild Wings, Aerie, Chipotle and more

#### OTHER NEIGHBORING RETAILERS:

ShopRite, Target, ALDI, Kohl's, Dunkin', Mavis Discount Tire, McDonald's, Walgreens, Chase, Starbucks, Wells Fargo and many more

#### TRAFFIC COUNTS:

29,209 Cars Per Day Along Route 303 30,286 Cars Per Day Along Route 59 126,586 Cars Per Day Along I-287

#### **ADDITIONAL INFORMATION:**

- 13,848 SF Shopping Center Strategically Positioned Directly at Exit 12 of I-287
- Directly Across from the Bustling Palisades Center Mall, One of the Largest Shopping Destinations in the Region, Ensuring a Consistent Flow of Potential Customers
- Traffic Light at Entrance/Exit
- Easy Access To Major Thoroughfares, Including I-287, I-87 (Exit 12), And Route 59
- Exceptional Visibility From Route 303, Making It an Ideal Spot for Businesses Looking to Increase Their Exposure and Draw in Foot Traffic
- Prime End Cap Space Includes A Drive-thru Feature
- Second-Generation Restaurant Space Outfitted For Food Service, Providing A Costeffective Solution For New Tenants Looking To Establish Themselves In A Thriving Location
- Exceptional Opportunity For Restaurants, Retail or Medical