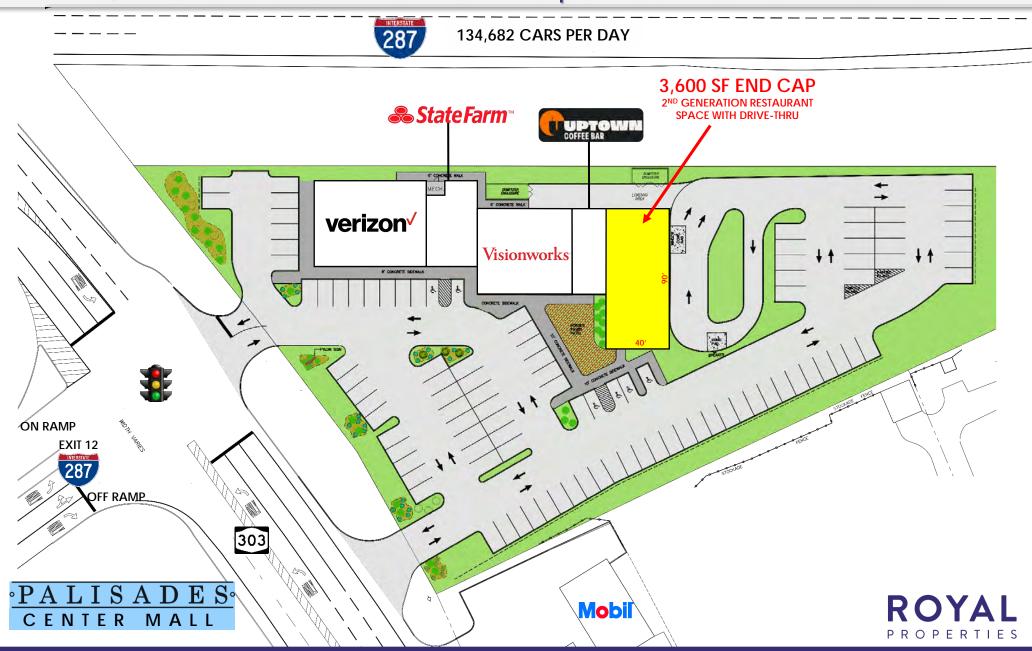

#### **AVAILABLE:**

3,600 SF (40' x 90') End Cap with Drive-Thru

#### JOIN CO-TENANTS:

Verizon, Uptown Coffee Bar, StateFarm and Visionworks

#### TRAFFIC COUNTS:

29,209 Cars Per Day Along Route 303 30,286 Cars Per Day Along Route 59 126,586 Cars Per Day Along I-287

#### **ADDITIONAL INFORMATION:**

- 13,848 SF Shopping Center Strategically Positioned Directly at Exit 12 of I-287
- Directly Across from the Bustling Palisades Center Mall, One of the Largest Shopping Destinations in the Region, Ensuring a Consistent Flow of Potential Customers
- Traffic Light at Entrance/Exit
- Easy Access To Major Thoroughfares, Including I-287, I-87 (Exit 12), And Route 59
- Exceptional Visibility From Route 303, Making It an Ideal Spot for Businesses Looking to Increase Their Exposure and Draw in Foot Traffic
- Prime End Cap Space Includes A Drive-thru Feature
- Second-Generation Restaurant Space Outfitted For Food Service, Providing A Costeffective Solution For New Tenants Looking To Establish Themselves In A Thriving Location
- Exceptional Opportunity For Restaurants, Retail or Medical