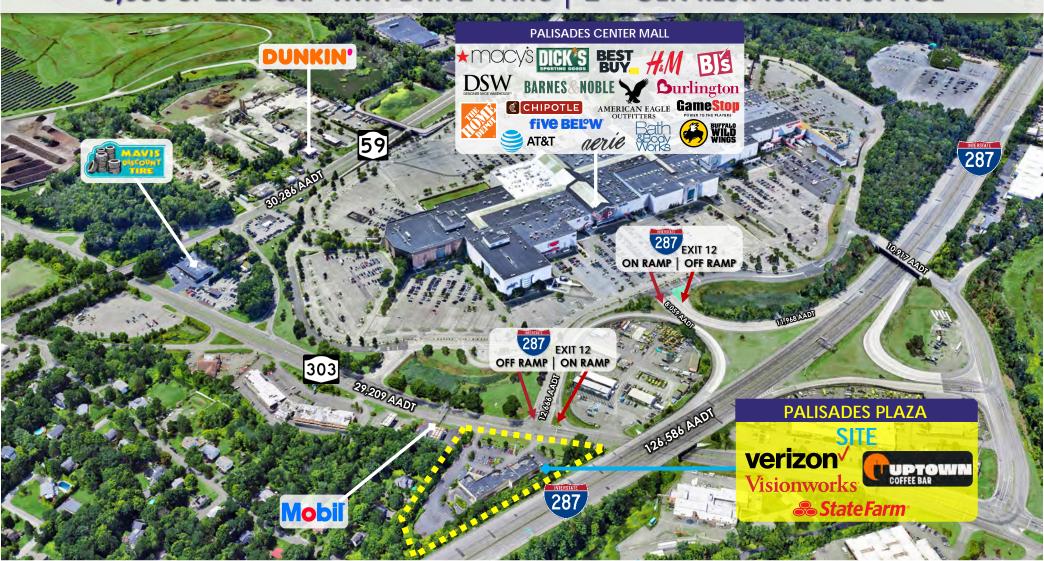

#### PALISADES CENTER MALL RETAILERS:

Macy's, BJ's Wholesale Club, Home Depot, Barnes & Noble, Best Buy, Dick's Sporting Goods, DSW, Burlington Coat Factory, Five Below, H&M, AT&T, Bath & Body Works, American Eagle Outfitters, Buffalo Wild Wings, Aerie, Chipotle and more

#### OTHER NEIGHBORING RETAILERS:

ShopRite, Target, ALDI, Kohl's, Dunkin', Mavis Discount Tire, McDonald's, Walgreens, Chase, Starbucks, Wells Fargo and many more

#### TRAFFIC COUNTS:

29,209 Cars Per Day Along Route 303 30,286 Cars Per Day Along Route 59 126,586 Cars Per Day Along I-287

#### **ADDITIONAL INFORMATION:**

- 13,848 SF Shopping Center Strategically Positioned Directly at Exit 12 of I-287
- Directly Across from the Bustling Palisades Center Mall, One of the Largest Shopping Destinations in the Region, Ensuring a Consistent Flow of Potential Customers
- Traffic Light at Entrance/Exit
- Easy Access To Major Thoroughfares, Including I-287, I-87 (Exit 12), And Route 59
- Exceptional Visibility From Route 303, Making It an Ideal Spot for Businesses Looking to Increase Their Exposure and Draw in Foot Traffic
- Prime End Cap Space Includes A Drive-thru Feature
- Second-Generation Restaurant Space Outfitted For Food Service, Providing A Costeffective Solution For New Tenants Looking To Establish Themselves In A Thriving Location
- Exceptional Opportunity For Restaurants, Retail or Medical