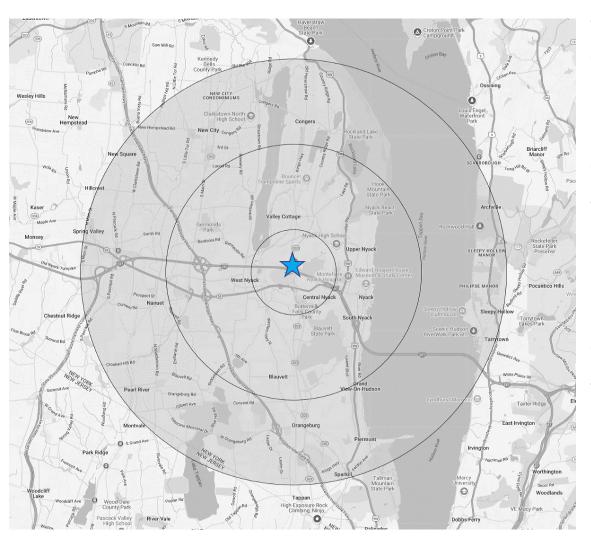

### 1 Mile Radius 2024 Est. Population 4,462 2024 Est. Avg. HH Income \$112,739 Households 1,870 **Total Employees** 2,201 3 Mile Radius 2024 Est. Population 45,324 2024 Est. Avg. HH Income \$148,165 Households 16,500 **Total Employees** 23,249 **5 Mile Radius** 2024 Est. Population 154,409 2024 Est. Avg. HH Income \$140,536 Households 53,031

**Total Employees** 

79,501