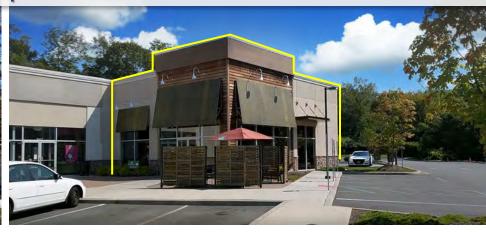

#### **AVAILABLE:**

3,600 SF (40' x 90') End Cap with Drive-Thru

## 3,600 SF END CAP WITH DRIVE-THRU | 2ND GEN RESTAURANT SPACE