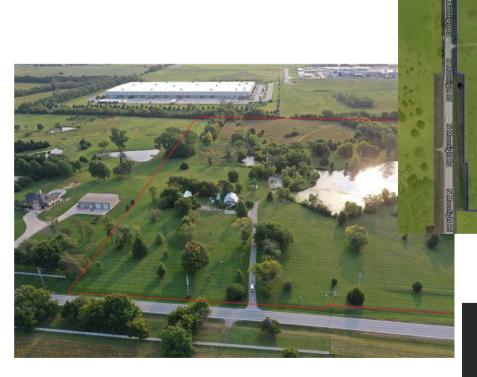

THE PERFECT PIECE OF COMMERCIAL PROPERTY! 29 ACRES M/L RIGHT NEXT TO NEW CENTURY AIR CENTER. WITHIN A 5 MILE RADIUS YOU HAVE 2 AMAZON FACILITIES, UNILEVER, COLEMAN, LPKC AND THE CITY OF GARDNER. EASY ACCESS TO I-35, 56 HWY AND THE SOUTH SIDE OF OLATHE, KS. 5 ACRE M/L POND AND LOTS OF NICE MATURE TREES ROUND OUT THIS PROPERTY. ONE LARGE APARTMENT COMMUNITY BEING BUILT JUST OVER A MILE AWAY. BIG THINGS ARE HAPPENING IN SOUTHERN JOHNSON COUNTY, DON'T LET YOUR COMPANY BE LEFT OUT.

15665 Moonlight Road Gardner, Kansas

## PROPERTY FEATURES

PRICE: \$1,320,000 LOT: 29 ACRES +/-MLS# 2243962