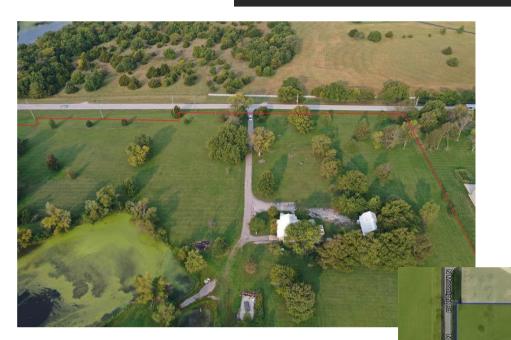

THE PERFECT PIECE OF COMMERCIAL PROPERTY! 29 ACRES M/L RIGHT NEXT TO NEW CENTURY AIR CENTER. WITHIN A 5 MILE RADIUS YOU HAVE 2 AMAZON FACILITIES, UNILEVER, COLEMAN, LPKC AND THE CITY OF GARDNER. EASY ACCESS TO I-35, 56 HWY AND THE SOUTH SIDE OF OLATHE, KS. 5 ACRE M/L POND AND LOTS OF NICE MATURE TREES ROUND OUT THIS PROPERTY. ONE LARGE APARTMENT COMMUNITY BEING BUILT JUST OVER A MILE AWAY. BIG THINGS ARE HAPPENING IN SOUTHERN JOHNSON COUNTY, DON'T LET YOUR COMPANY BE LEFT OUT.

15665 Moonlight Road Gardner, Kansas

## PROPERTY FEATURES

PRICE: \$1,320,000 LOT: 29 ACRES +/-MLS# 2243962