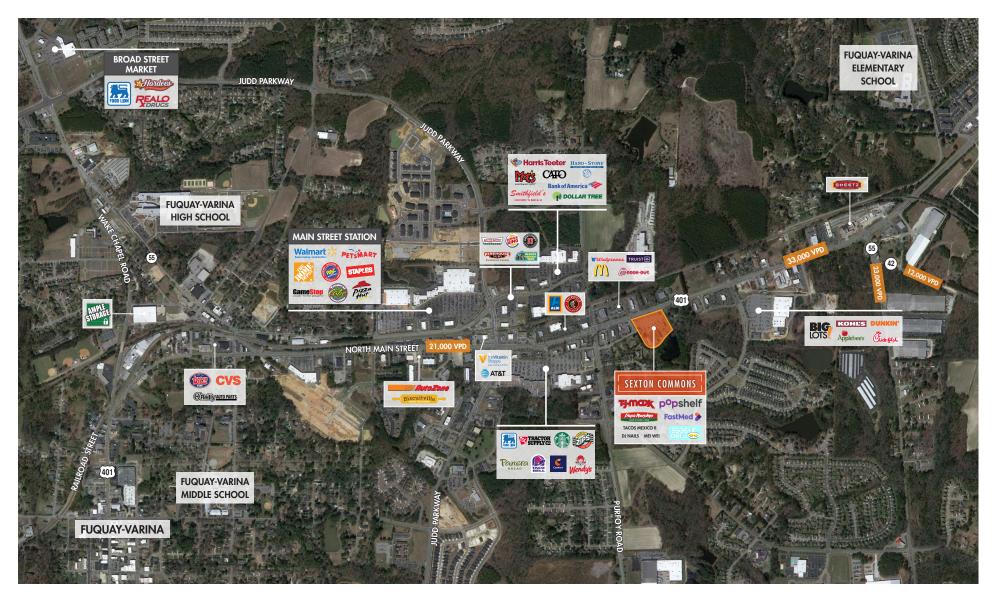

# **PROPERTY FEATURES**

- Two new national anchors with TJ Maxx and PopShelf
- Great visibility along Fuquay-Varina's fast growing North Main Street
- Strong demographics in the surrounding communities
- Convenient access to the planned NC 55 expansion