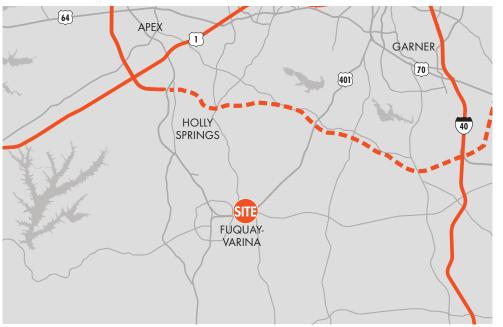

# **PROPERTY FEATURES**

- Two new national anchors with TJ Maxx and PopShelf
- Great visibility along Fuquay-Varina's fast growing North Main Street
- Strong demographics in the surrounding communities
- Convenient access to the planned NC 55 expansion