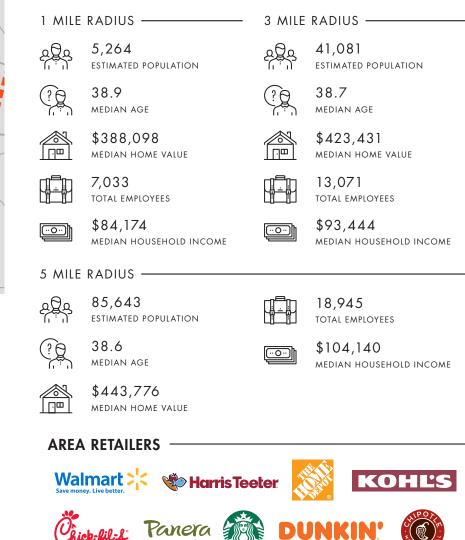

# SEXTON COMMONS

1420 NORTH MAIN STREET, FUQUAY-VARINA, NC 27526

TIMOX

FULLY LEASED

FOUNDRY

19 pshelf



# **PROPERTY FEATURES**

- Two new national anchors with TJ Maxx and PopShelf
- Great visibility along Fuquay-Varina's fast growing North Main Street
- Strong demographics in the surrounding communities
- Convenient access to the planned NC 55 expansion

# DEMOGRAPHICS



# FOUNDRY

#### FOR MORE INFORMATION, PLEASE CONTACT:

#### NOLAN MILLS IV | 919.576.2685 Nolan.Mills@foundrycommercial.com Licensed Real Estate Broker

JAMES MATTOX | 919.576.2696 James.Mattox@foundrycommercial.com Licensed Real Estate Broker

Although the information contained herein was provided by sources believed to be reliable, Foundry Commercial makes no representation, expressed or implied, as to its accuracy and said information is subject to errors, omissions or changes.

foundrycommercial.com



#### FOR MORE INFORMATION, PLEASE CONTACT:

#### NOLAN MILLS IV | 919.576.2685 Nolan.Mills@foundrycommercial.com Licensed Real Estate Broker

#### JAMES MATTOX | **919.576.2696** James.Mattox@foundrycommercial.com

Licensed Real Estate Broker



Although the information contained herei