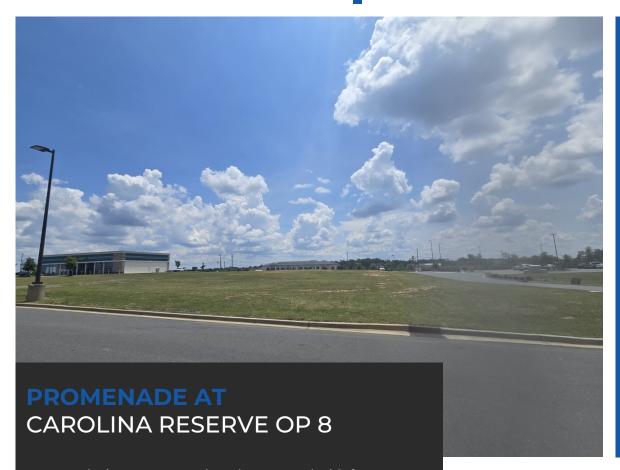

# FOR SALE

Outparcel 8 is a1.75 acre pad ready outparcel with frontage on Jim Wilson Rd with close proximity to the signalized intersection of HWY 521 in fast growing Indian Land SC. The Promenade at Carolina Reserve is anchored by national tenants such as Burlington, Hobby Lobby, Ross, T J Max, Five Below, Pet Co, Home Goods, with many more retailers and restaurants. Across the street is the Del Web Sun City Lakes senior living community, golf course, and additional retail. There are several other residential communities within both Indian Land and Waxhaw. This parcel is prime for either retail or restaurant uses that would compliment the existing tenant mix. Listing broker has a minority ownership interest in the parcel.

The Promenade at Carolina Reserve Outparcel 8 Jim Wilson Rd Indian Land, SC 29707

**PURCHASE PRICE:** 

\$1,499,000.00

Land Size: 1.75 Acres
Property Size: 76,230 Sq. Ft.
Year Built: 2018