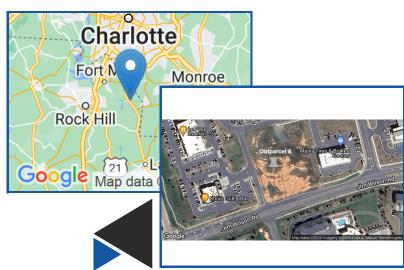

# FOR SALE

Outparcel 8 is a1.75 acre pad ready outparcel with frontage on Jim Wilson Rd with close proximity to the signalized intersection of HWY 521 in fast growing Indian Land SC. The Promenade at Carolina Reserve is anchored by national tenants such as Burlington, Hobby Lobby, Ross, T J Max, Five Below, Pet Co, Home Goods, with many more retailers and restaurants. Across the street is the Del Web Sun City Lakes senior living community, golf course, and additional retail. There are several other residential communities within both Indian Land and Waxhaw. This parcel is prime for either retail or restaurant uses that would compliment the existing tenant mix. Listing broker has a minority ownership interest in the parcel.

The Promenade at Carolina Reserve Outparcel 8 Jim Wilson Rd Indian Land, SC 29707

**PURCHASE PRICE:** 

\$1,499,000.00

Land Size: 1.75 Acres
Property Size: 76,230 Sq. Ft.
Year Built: 2018