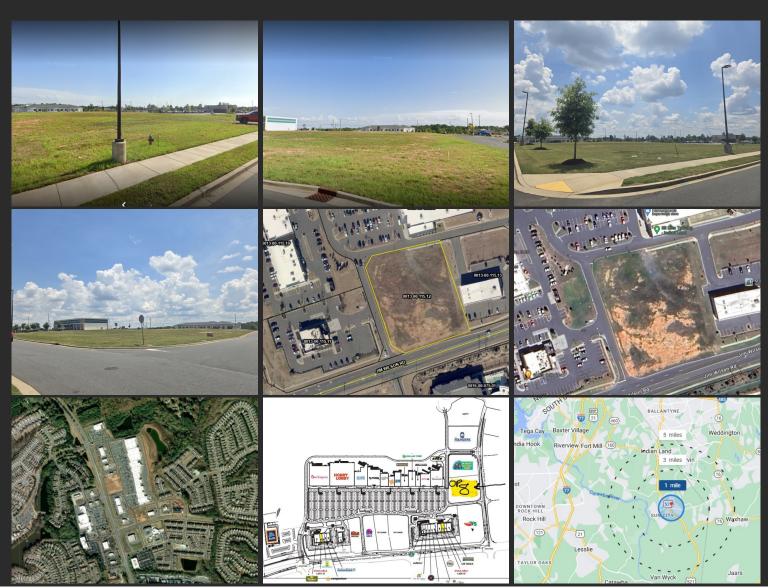

# FOR SALE

Outparcel 8 is a1.75 acre pad ready outparcel with frontage on Jim Wilson Rd with close proximity to the signalized intersection of HWY 521 in fast growing Indian Land SC. The Promenade at Carolina Reserve is anchored by national tenants such as Burlington, Hobby Lobby, Ross, T J Max, Five Below, Pet Co, Home Goods, with many more retailers and restaurants. Across the street is the Del Web Sun City Lakes senior living community, golf course, and additional retail. There are several other residential communities within both Indian Land and Waxhaw. This parcel is prime for either retail or restaurant uses that would compliment the existing tenant mix. Listing broker has a minority ownership interest in the parcel.

The Promenade at Carolina Reserve Outparcel 8 Jim Wilson Rd Indian Land, SC 29707

**PURCHASE PRICE:** 

\$1,499,000.00

Land Size: 1.75 Acres
Property Size: 76,230 Sq. Ft.
Year Built: 2018