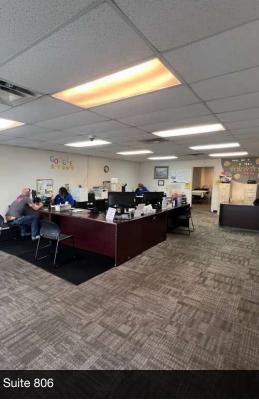

# Suite Size (SF)Lease TypeLease RateDescription

| Suite 804 | 1,100 SF | Modified Gross \$13.00 SF/yr | Suite 804 consists of +/- 1,100 SF and can accommodate several work areas. The space also has a storage room and bathroom.                                            |
|-----------|----------|------------------------------|-----------------------------------------------------------------------------------------------------------------------------------------------------------------------|
| Suite 806 | 1,300 SF | Modified Gross \$13.00 SF/yr | Suite 806 features a large, open area suitable for several work spaces. Currently used as a loan agency, the +/- 1,300 SF space also has a storage room and bathroom. |