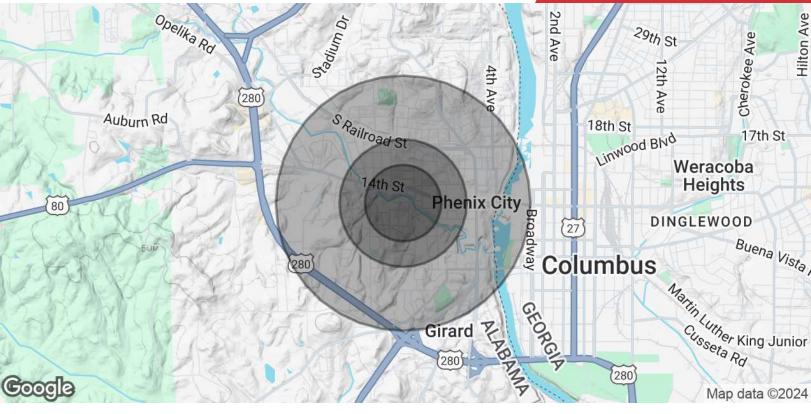

### Demographics 0.3 Miles 0.5 Miles 1 Mile

| Total Households  | 347      | 820      | 3,117    |
|-------------------|----------|----------|----------|
| Total Population  | 795      | 1,911    | 7,037    |
| Average HH Income | \$41,389 | \$41,825 | \$49,242 |

# Na IG2 Commercial

| Population Total Population          | <b>0.3 Miles</b> 795 | 0.5 Miles            | <b>1 Mile</b> 7,037 |
|--------------------------------------|----------------------|----------------------|---------------------|
| Average Age                          | 38                   | 38                   | 38                  |
| Average Age (Male)                   | 37                   | 36                   | 36                  |
| Average Age (Female)                 | 39                   | 39                   | 39                  |
|                                      |                      |                      |                     |
| Households & Income                  | 0.3 Miles            | 0.5 Miles            | 1 Mile              |
| Households & Income Total Households | <b>0.3 Miles</b> 347 | <b>0.5 Miles</b> 820 | <b>1 Mile</b> 3,117 |
|                                      |                      |                      | _                   |
| Total Households                     | 347                  | 820                  | 3,117               |

Demographics data derived from AlphaMap