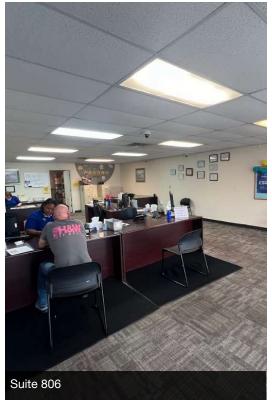

# Suite Size (SF)Lease TypeLease RateDescription

| Suite 804 | 1,100 SF | Modified Gross \$13.00 SF/yr | Suite 804 consists of +/- 1,100 SF and can accommodate several work areas. The space also has a storage room and bathroom.                                            |
|-----------|----------|------------------------------|-----------------------------------------------------------------------------------------------------------------------------------------------------------------------|
| Suite 806 | 1,300 SF | Modified Gross \$13.00 SF/yr | Suite 806 features a large, open area suitable for several work spaces. Currently used as a loan agency, the +/- 1,300 SF space also has a storage room and bathroom. |