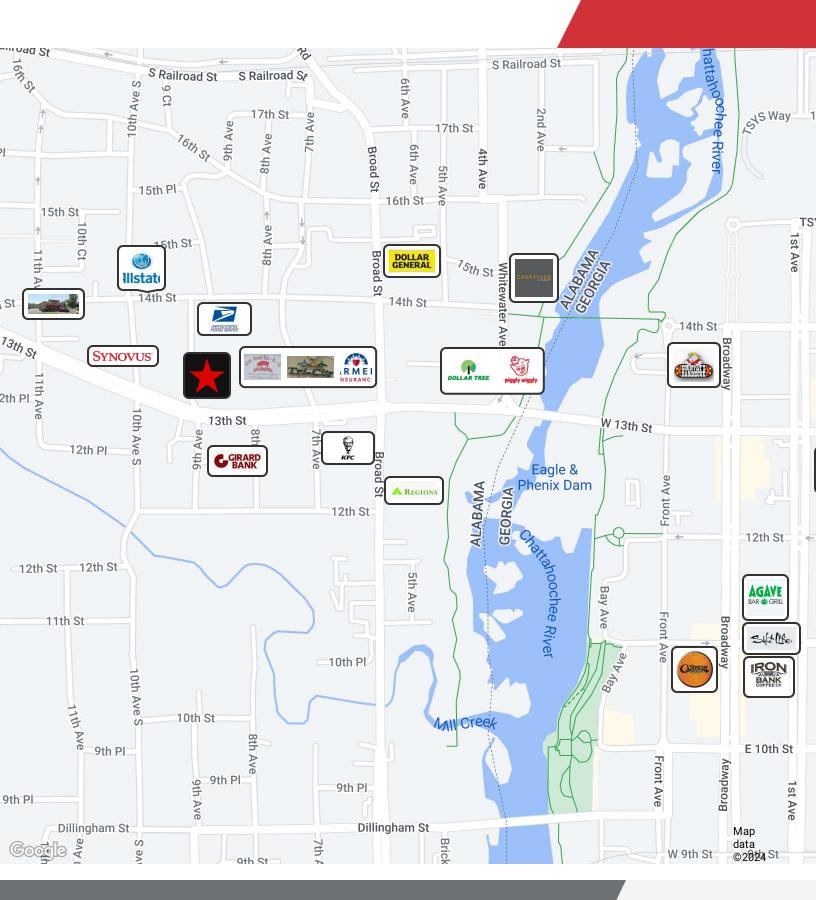

# 806 13th St

Phenix City, Alabama 36867

# **Property Overview**

806 13th Street features two office suites ranging in size from +/-1,100 SF to +/- 1,300 SF. Each space is available for \$13.00 SF/yr with a modified gross lease.

Located in Phenix City, adjacent to Columbus, GA, this area provides a variety of dining options, shopping destinations, and entertainment venues within a short distance from the location. Ideal for businesses looking for a thriving community, the location provides access to a range of services and resources, making it an excellent choice for office tenants.