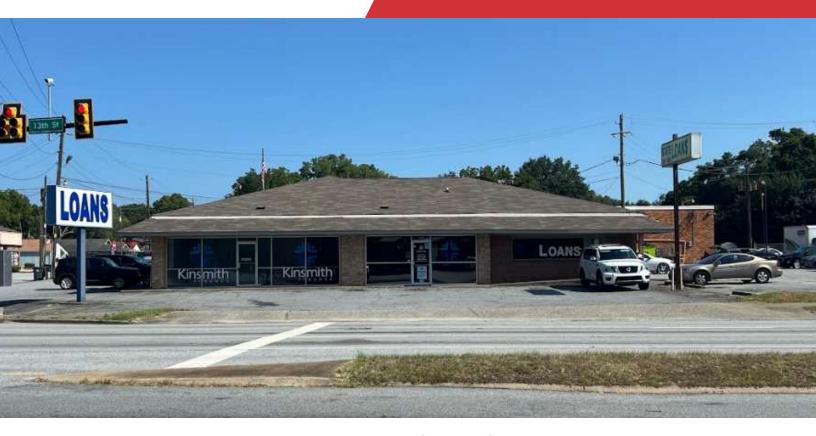

# For Lease

+/-1,100 - 1,300 SF | \$13.00 SF/yr Office Space

# 806 13th St

Phenix City, Alabama 36867

# **Property Overview**

806 13th Street features two office suites ranging in size from +/-1,100 SF to +/- 1,300 SF. Each space is available for \$13.00 SF/yr with a modified gross lease.

Located in Phenix City, adjacent to Columbus, GA, this area provides a variety of dining options, shopping destinations, and entertainment venues within a short distance from the location. Ideal for businesses looking for a thriving community, the location provides access to a range of services and resources, making it an excellent choice for office tenants.