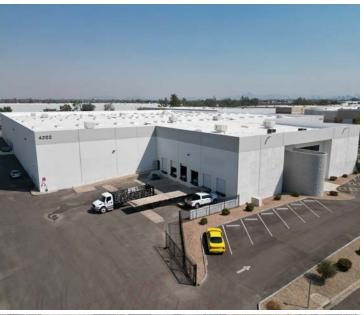

## **PROPERTY OVERVIEW**

| ADDRESS             | 4202 W Washington St<br>Phoenix, AZ 85009                                           |
|---------------------|-------------------------------------------------------------------------------------|
| BUILDING SIZE       | ±115,260 SF                                                                         |
| OFFICE SIZE         | ±2,035 SF (on second floor)                                                         |
| STEEL MEZZANINE     | ±6,225 SF                                                                           |
| CLEAR HEIGHT        | ±28′                                                                                |
| LOADING             | 14 Dock Doors<br>1 Grade Level Ramp<br>2 Rail Served Dock Doors<br>12 Dock Levelers |
| COLUMN SPACING      | 40' x 48'                                                                           |
| CONSTRUCTION        | Concrete Tilt                                                                       |
| POWER               | 3,000 Amps                                                                          |
| PARKING             | 62 spaces                                                                           |
| ZONING              | A-2                                                                                 |
| ASKING RENTAL RATE: | \$0.79 NNN                                                                          |
| TERM EXPIRATION     | October 31, 2027                                                                    |
|                     |                                                                                     |

**Evaporative Cooled Warehouse** 

Recently Remodeled

Rail Served