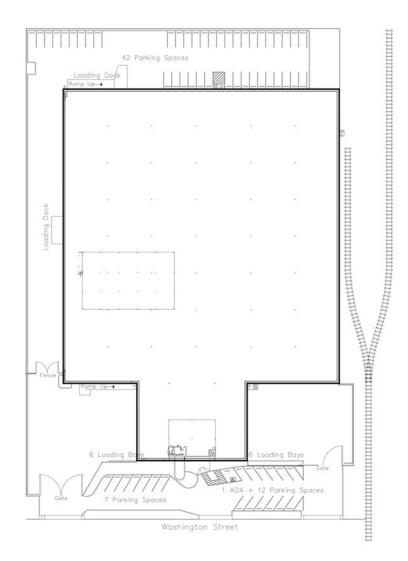

## **PROPERTY OVERVIEW**

| ADDRESS             | 4202 W Washington St<br>Phoenix, AZ 85009                                           |
|---------------------|-------------------------------------------------------------------------------------|
| BUILDING SIZE       | ±115,260 SF                                                                         |
| OFFICE SIZE         | ±2,035 SF (on second floor)                                                         |
| STEEL MEZZANINE     | ±6,225 SF                                                                           |
| CLEAR HEIGHT        | ±28′                                                                                |
| LOADING             | 14 Dock Doors<br>1 Grade Level Ramp<br>2 Rail Served Dock Doors<br>12 Dock Levelers |
| COLUMN SPACING      | 40' x 48'                                                                           |
| CONSTRUCTION        | Concrete Tilt                                                                       |
| POWER               | 3,000 Amps                                                                          |
| PARKING             | 62 spaces                                                                           |
| ZONING              | A-2                                                                                 |
| ASKING RENTAL RATE: | \$0.79 NNN                                                                          |
| TERM EXPIRATION     | October 31, 2027                                                                    |
|                     |                                                                                     |

## FLOOR PLAN

 $\pm 115,260\,SF$ 

\$0.79 NNN

ASKING RENTAL RATE

10.31.2027

TERM EXPIRATION