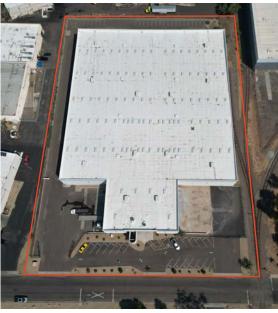

## FLOOR PLAN

 $\pm 115,260\,SF$ 

\$0.79 NNN

ASKING RENTAL RATE

10.31.2027

TERM EXPIRATION

## **PROPERTY OVERVIEW**

| ADDRESS             | 4202 W Washington St<br>Phoenix, AZ 85009                                           |
|---------------------|-------------------------------------------------------------------------------------|
| BUILDING SIZE       | ±115,260 SF                                                                         |
| OFFICE SIZE         | ±2,035 SF (on second floor)                                                         |
| STEEL MEZZANINE     | ±6,225 SF                                                                           |
| CLEAR HEIGHT        | ±28′                                                                                |
| LOADING             | 14 Dock Doors<br>1 Grade Level Ramp<br>2 Rail Served Dock Doors<br>12 Dock Levelers |
| COLUMN SPACING      | 40' x 48'                                                                           |
| CONSTRUCTION        | Concrete Tilt                                                                       |
| POWER               | 3,000 Amps                                                                          |
| PARKING             | 62 spaces                                                                           |
| ZONING              | A-2                                                                                 |
| ASKING RENTAL RATE: | \$0.79 NNN                                                                          |
| TERM EXPIRATION     | October 31, 2027                                                                    |
|                     |                                                                                     |