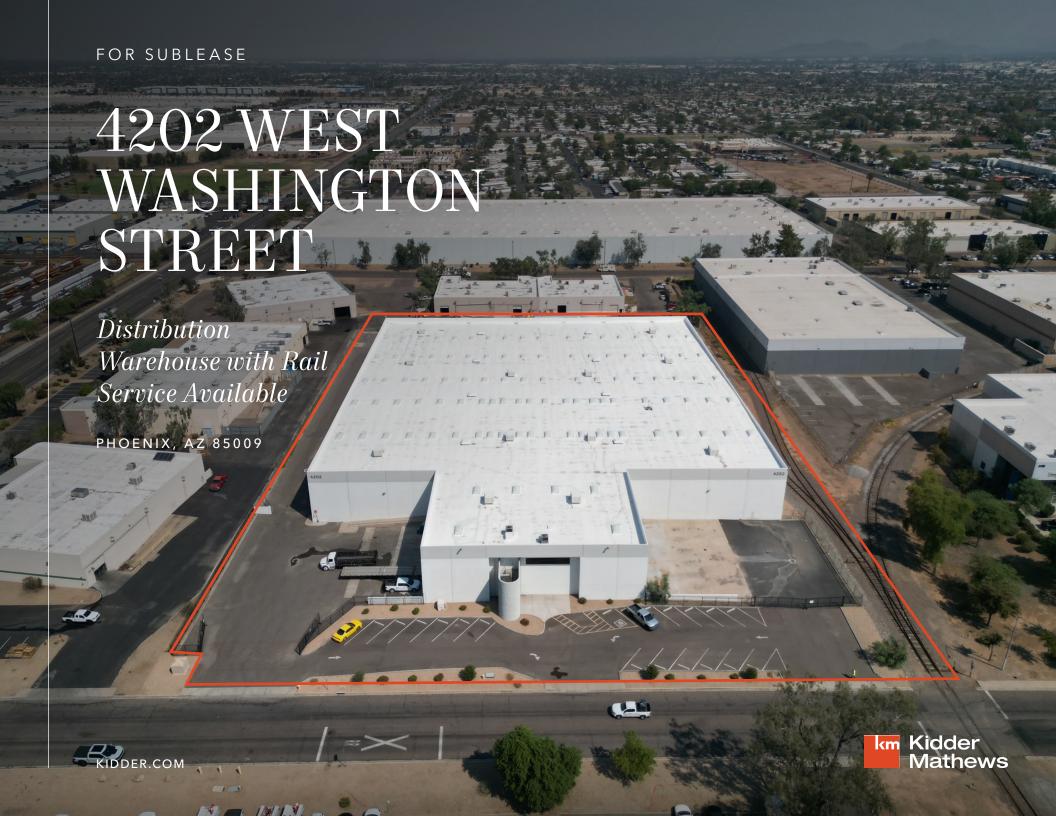

## **PROPERTY OVERVIEW**

| ADDRESS             | 4202 W Washington St<br>Phoenix, AZ 85009                                           |
|---------------------|-------------------------------------------------------------------------------------|
| BUILDING SIZE       | ±115,260 SF                                                                         |
| OFFICE SIZE         | ±2,035 SF (on second floor)                                                         |
| STEEL MEZZANINE     | ±6,225 SF                                                                           |
| CLEAR HEIGHT        | ±28′                                                                                |
| LOADING             | 14 Dock Doors<br>1 Grade Level Ramp<br>2 Rail Served Dock Doors<br>12 Dock Levelers |
| COLUMN SPACING      | 40' x 48'                                                                           |
| CONSTRUCTION        | Concrete Tilt                                                                       |
| POWER               | 3,000 Amps                                                                          |
| PARKING             | 62 spaces                                                                           |
| ZONING              | A-2                                                                                 |
| ASKING RENTAL RATE: | \$0.79 NNN                                                                          |
| TERM EXPIRATION     | October 31, 2027                                                                    |
|                     |                                                                                     |

**Evaporative Cooled Warehouse** 

Recently Remodeled

Rail Served