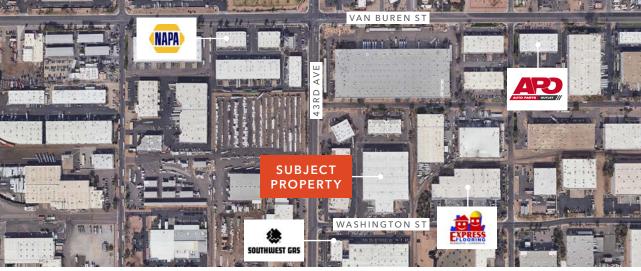

## **PROPERTY OVERVIEW**

| ADDRESS             | 4202 W Washington St<br>Phoenix, AZ 85009                                           |
|---------------------|-------------------------------------------------------------------------------------|
| BUILDING SIZE       | ±115,260 SF                                                                         |
| OFFICE SIZE         | ±2,035 SF (on second floor)                                                         |
| STEEL MEZZANINE     | ±6,225 SF                                                                           |
| CLEAR HEIGHT        | ±28′                                                                                |
| LOADING             | 14 Dock Doors<br>1 Grade Level Ramp<br>2 Rail Served Dock Doors<br>12 Dock Levelers |
| COLUMN SPACING      | 40' x 48'                                                                           |
| CONSTRUCTION        | Concrete Tilt                                                                       |
| POWER               | 3,000 Amps                                                                          |
| PARKING             | 62 spaces                                                                           |
| ZONING              | A-2                                                                                 |
| ASKING RENTAL RATE: | \$0.79 NNN                                                                          |
| TERM EXPIRATION     | October 31, 2027                                                                    |
|                     |                                                                                     |