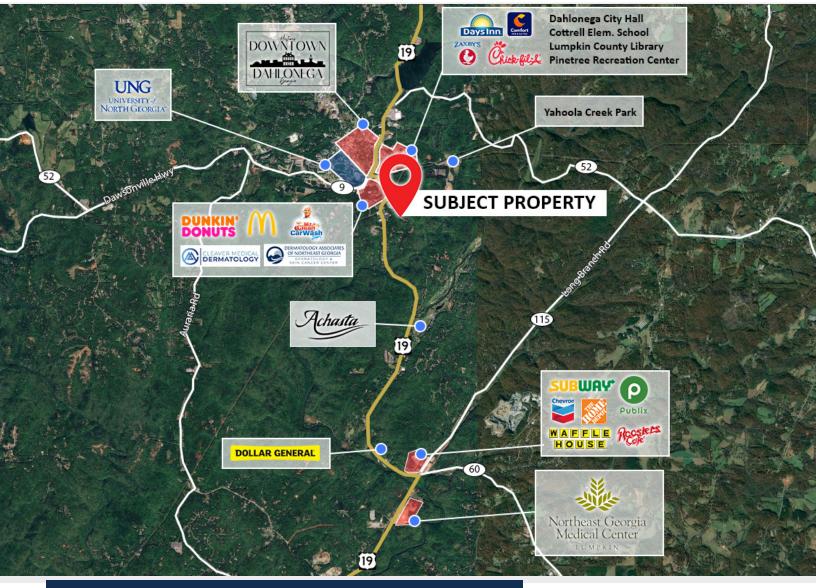

### **PROPERTY OVERVIEW**

Mountain Park Dr

kn.

This  $\pm 1.45$ -acre, commercial site in Dahlonega is an excellent opportunity for developers looking to take advantage of the rapidly growing GA-400 corridor in Lumpkin County. The property is located just 3 miles (6 minutes) from GA-400 and sits just off Highway 60 which leads to both Dahlonega and Gainesville. It's in close proximity to University of North Georgia and downtown Dahlonega and is one of the few remaining sites close to the city center.

Northeast Georgia Medical Center's Lumpkin County location recently opened in Q2 2024 at the intersection of GA-400 and Highway 60 and is set to serve the surrounding areas. A new Publix shopping center is also slated to open by the end of 2024.