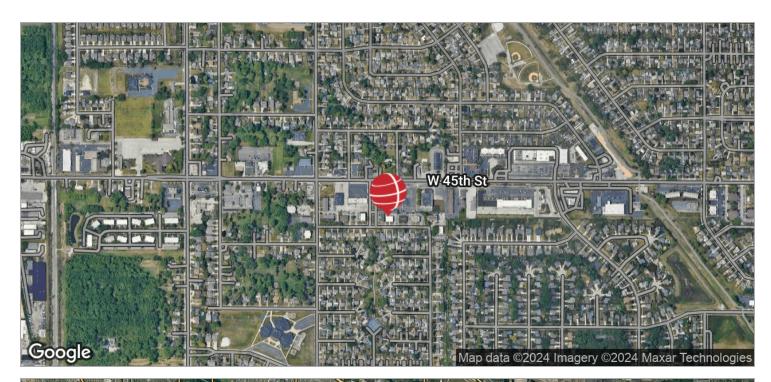

#### **LOCATION DESCRIPTION**

This property is located on the southeast corner of 45th Street and Delaware Avenue in Highland, Indiana. Highland is a town in Lake County, Indiana. The population was 23,984 at the 2020 census. The town was incorporated on April 4, 1910. It is a part of the Chicago metropolitan area and North Township, and is surrounded by Hammond to the north, Munster to the west, Schererville to the south and Griffith to the east.

#### LOCATION MAPS

3100 45th Street, Highland, IN 46322