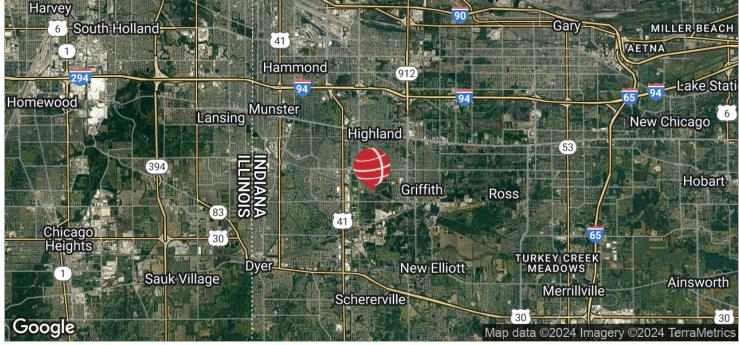

#### **LOCATION DESCRIPTION**

This property is located on the southeast corner of 45th Street and Delaware Avenue in Highland, Indiana. Highland is a town in Lake County, Indiana. The population was 23,984 at the 2020 census. The town was incorporated on April 4, 1910. It is a part of the Chicago metropolitan area and North Township, and is surrounded by Hammond to the north, Munster to the west, Schererville to the south and Griffith to the east.

#### LOCATION MAPS

3100 45th Street, Highland, IN 46322