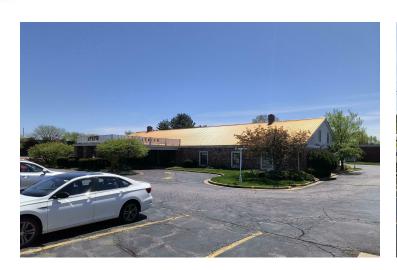

#### **EXECUTIVE SUMMARY**

#### PROPERTY DESCRIPTION

Turnkey medical and professional office space available for lease in Highland. This property is located on a main thoroughfare and has digital signage options available on the existing pylon sign. Suites range from 1,100 to 1,800sf. The common area lobby has public restrooms and each suite has a private restroom as well as a separate exit/entrance. Drive thru available in Suite 1. 11% common area fee. NNN's currently estimated as \$4.50/sf.