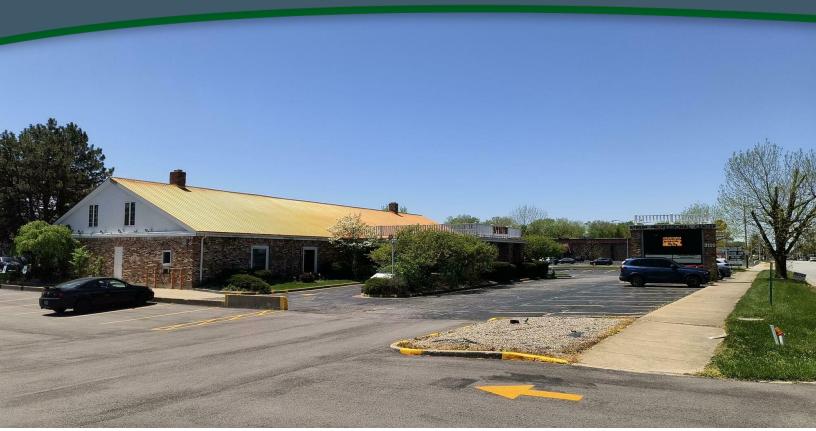

3100 45th Street, Highland, IN 46322

#### **PROPERTY HIGHLIGHTS**

- Turnkey medical and professional office space for lease in Highland
- Property is located on a main thoroughfare
- Suites range from 1100sf to 1800sf
- Pylon digital signage options are available
- Each suite has a separate exit/entrance and private restrooms

#### PROPERTY DESCRIPTION

Turnkey medical and professional office space available for lease in Highland. This property is located on a main thoroughfare and has digital signage options available on the existing pylon sign. Suites range from 1,100 to 1,800sf. The common area lobby has public restrooms and each suite has a private restroom as well as a separate exit/entrance. Drive thru available in Suite 1. 11% common area fee. NNN's currently estimated as \$4.50/sf.