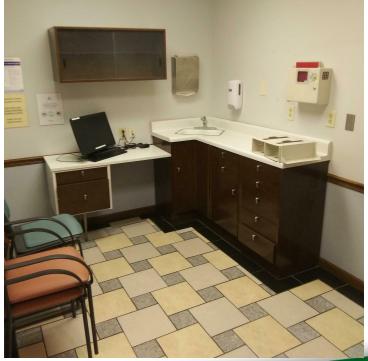

#### **ADDITIONAL PHOTOS**

3100 45th Street, Highland, IN 46322

#### PROPERTY DESCRIPTION

Turnkey medical and professional office space available for lease in Highland. This property is located on a main thoroughfare and has digital signage options available on the existing pylon sign. Suites range from 1,100 to 1,800sf. The common area lobby has public restrooms and each suite has a private restroom as well as a separate exit/entrance. Drive thru available in Suite 1. 11% common area fee. NNN's currently estimated as \$4.50/sf.