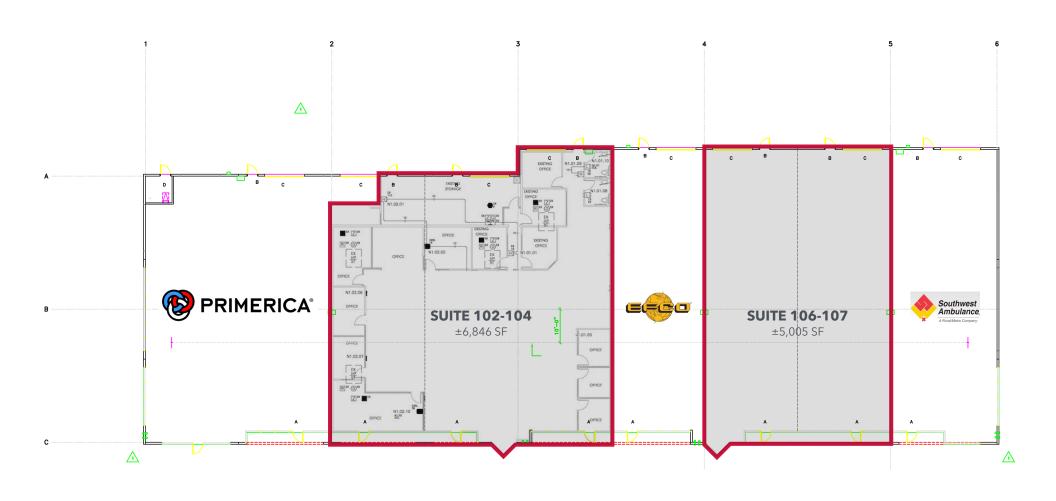

## FOR LEASE

| Building    | Size/SF  | Suite # | Divisible To | Dimensions   | Description                   | Clear Height | Rate        | CAM                  |
|-------------|----------|---------|--------------|--------------|-------------------------------|--------------|-------------|----------------------|
| Building #1 | 2,284 SF | 103     | 2,284 SF     | 28′ x 80′    | Frontage - Ret. Show & Office | 16′          | \$1.15 NNN* | \$2.48/Yr (\$.21/Mo) |
| Building #1 | 2,508 SF | 106     | 2,508 SF     | 32′ x 89′    | Frontage - Ret. Show & Office | 16′          | \$1.15 NNN* | \$2.48/Yr (\$.21/Mo) |
| Building #2 | 6,846 SF | 106-107 | 2,502 SF     | 56′ x 89′    | Office, Show, Light Ind.      | 16′          | \$0.85 NNN  | \$2.48/Yr (\$.21/Mo) |
| Building #2 | 5,005 SF | 102-104 | 2,423 SF     | 82′ x 82-89′ | Office, Show, Light Ind.      | 16′          | \$0.85 NNN  | \$2.48/Yr (\$.21/Mo) |