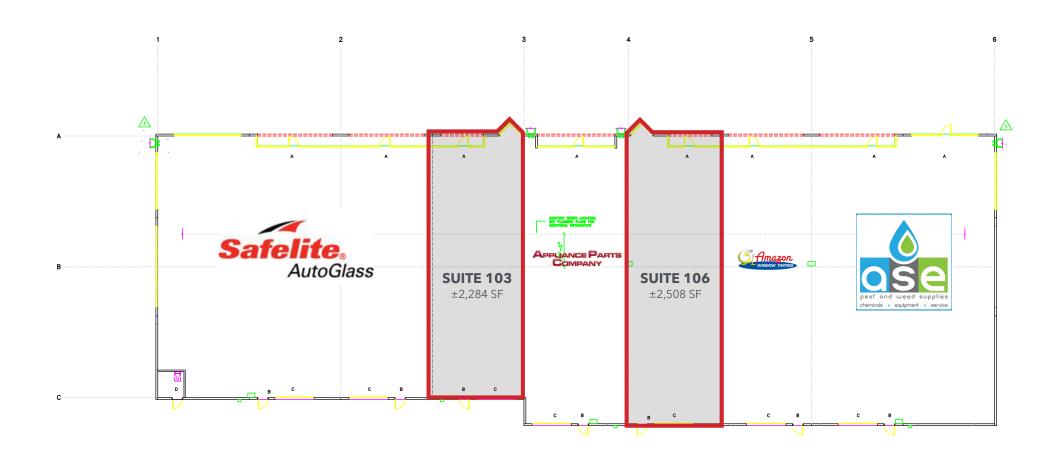

## FOR LEASE

| Building    | Size/SF  | Suite # | Divisible To | Dimensions   | Description                   | Clear Height | Rate        | CAM                  |
|-------------|----------|---------|--------------|--------------|-------------------------------|--------------|-------------|----------------------|
| Building #1 | 2,284 SF | 103     | 2,284 SF     | 28′ x 80′    | Frontage - Ret. Show & Office | 16′          | \$1.15 NNN* | \$2.48/Yr (\$.21/Mo) |
| Building #1 | 2,508 SF | 106     | 2,508 SF     | 32′ x 89′    | Frontage - Ret. Show & Office | 16′          | \$1.15 NNN* | \$2.48/Yr (\$.21/Mo) |
| Building #2 | 6,846 SF | 106-107 | 2,502 SF     | 56′ x 89′    | Office, Show, Light Ind.      | 16′          | \$0.85 NNN  | \$2.48/Yr (\$.21/Mo) |
| Building #2 | 5,005 SF | 102-104 | 2,423 SF     | 82′ x 82-89′ | Office, Show, Light Ind.      | 16′          | \$0.85 NNN  | \$2.48/Yr (\$.21/Mo) |