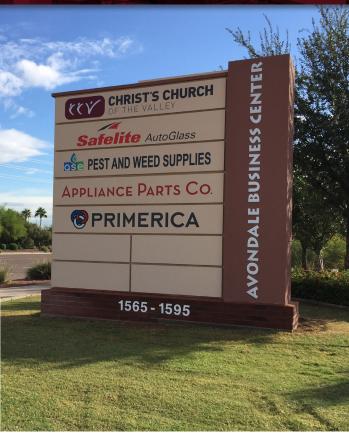

1585-1595 NORTH 113TH AVENUE, AVONDALE, AZ

## FOR LEASE







| Building    | Size/SF  | Suite # | Divisible To | Dimensions   | Description                   | Clear Height | Rate        | CAM                  |
|-------------|----------|---------|--------------|--------------|-------------------------------|--------------|-------------|----------------------|
| Building #1 | 2,284 SF | 103     | 2,284 SF     | 28′ x 80′    | Frontage - Ret. Show & Office | 16′          | \$1.15 NNN* | \$2.48/Yr (\$.21/Mo) |
| Building #1 | 2,508 SF | 106     | 2,508 SF     | 32′ x 89′    | Frontage - Ret. Show & Office | 16′          | \$1.15 NNN* | \$2.48/Yr (\$.21/Mo) |
| Building #2 | 6,846 SF | 106-107 | 2,502 SF     | 56′ x 89′    | Office, Show, Light Ind.      | 16′          | \$0.85 NNN  | \$2.48/Yr (\$.21/Mo) |
| Building #2 | 5,005 SF | 102-104 | 2,423