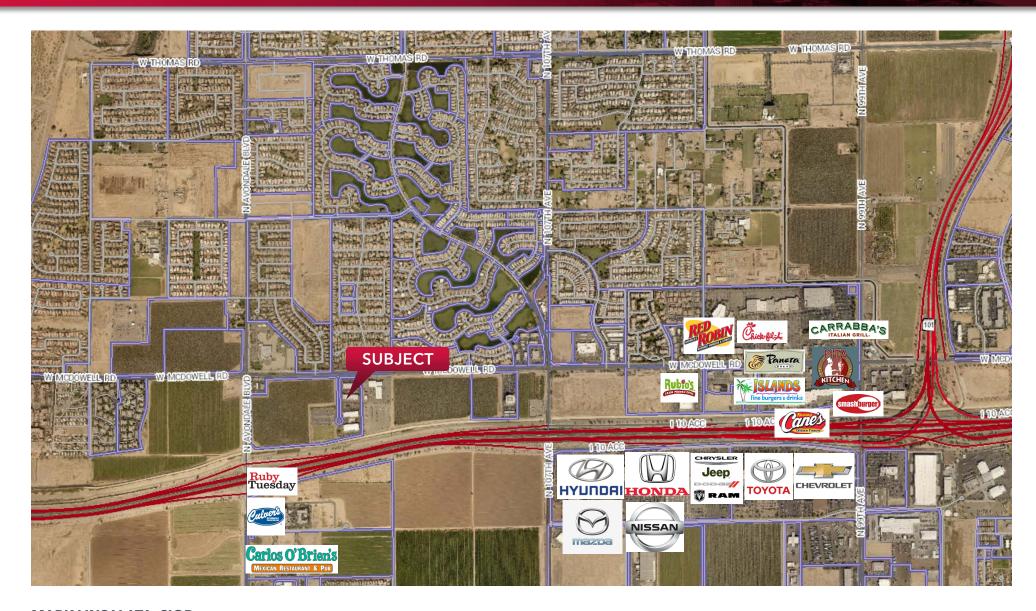

| 106-107 | 2,502 SF     | 56′ x 89′    | Office, Show, Light Ind.      | 16′          | \$0.85 NNN  | \$2.48/Yr (\$.21/Mo) |
| Building #2 | 5,005 SF | 102-104 | 2,423 SF     | 82′ x 82-89′ | Office, Show, Light Ind.      | 16′          | \$0.85 NNN  | \$2.48/Yr (\$.21/Mo) |

\*Rate includes tenant improvements (All TIs are to be mutually agreed upon with ownership)



PRINCIPAL D 602.912.3539

C 602.570.3226

mlinsalata@leearizona.com



1585-1595 NORTH 113TH AVENUE, AVONDALE, AZ

# FOR LEASE



#### MARK LINSALATA, SIOR

PRINCIPAL
D 602.912.3539
C 602.570.3226
mlinsalata@leearizona.com



1585-1595 NORTH 113TH AVENUE, AVONDALE, AZ





#### MARK LINSALATA, SIOR

PRINCIPAL
D 602.912.3539
C 602.570.3226
mlinsalata@leearizona.com



1585-1595 NORTH 113TH AVENUE, AVONDALE, AZ

# FOR LEASE



#### MARK LINSALATA, SIOR

PRINCIPAL
D 602.912.3539
C 602.570.3226
mlinsalata@leearizona.com