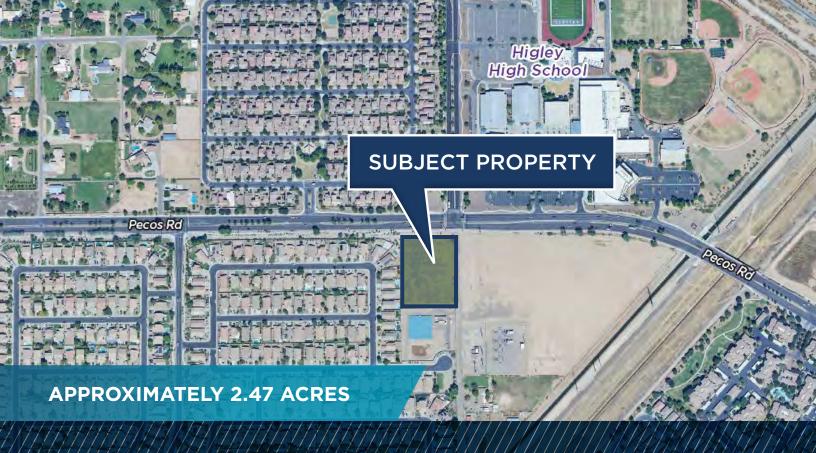

## 3939 EAST PECOS ROAD

GILBERT, AZ 85297

| LOCATION      | Gilbert, Arizona 85297              |  |
|---------------|-------------------------------------|--|
| SQUARE FEET   | 75,000 (gross)<br>56,000 (rentable) |  |
| STORAGE UNITS | 538 Total Units                     |  |
| LAND SIZE     | ±2.47 Acres                         |  |
| DIMENSIONS    | Approximately 260' x 377'           |  |
| PARCEL NUMBER | 304-51-023                          |  |