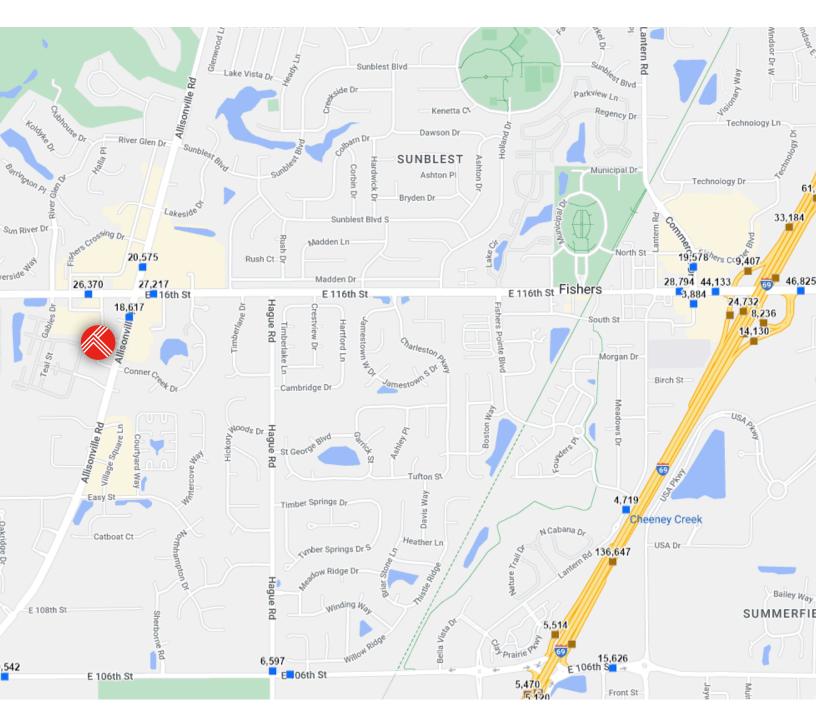

ille Rd. with High Visibility
- FF&E Negotiable
- Strong Daytime Traffic
- Minutes from Fisher's District and The Union

### **OFFERING SUMMARY**

| Sale Price:    | Contact Broker |
|----------------|----------------|
| Lot Size:      | 0.93 Acres     |
| Building Size: | 7,375 SF       |
| Zoning:        | C3             |

| DEMOGRAPHICS      | 1 MILE    | 3 MILES   | 5 MILES   |
|-------------------|-----------|-----------|-----------|
| Total Households  | 3,528     | 25,077    | 71,553    |
| Total Population  | 8,208     | 60,633    | 176,893   |
| Average HH Income | \$115,649 | \$146,136 | \$146,060 |



Fishers, IN 46038 For Sale











Fishers, IN 46038 For Sale











Fishers, IN 46038 For Sale

Surrounding Businesses





Fishers, IN 46038 For Sale

## Traffic Counts





Fishers, IN 46038 For Sale

## Demographics



| POPULATION           | 1 MILE    | 3 MILES   | 5 MILES   |
|----------------------|-----------|-----------|-----------|
| Total Population     | 8,208     | 60,633    | 176,893   |
| Average Age          | 42        | 40        | 40        |
| Average Age (Male)   | 40        | 39        | 38        |
| Average Age (Female) | 44        | 41        | 40        |
| HOUSEHOLDS & INCOME  | 1 MILE    | 3 MILES   | 5 MILES   |
| Total Households     | 3,528     | 25,077    | 71,553    |
| # of Persons per HH  | 2.3       | 2.4       | 2.5       |
| Average HH Income    | \$115,649 | \$146,136 | \$146,060 |
| Average House Value  | \$343,966 | \$383,766 | \$431,528 |

Demographics data derived from AlphaMap