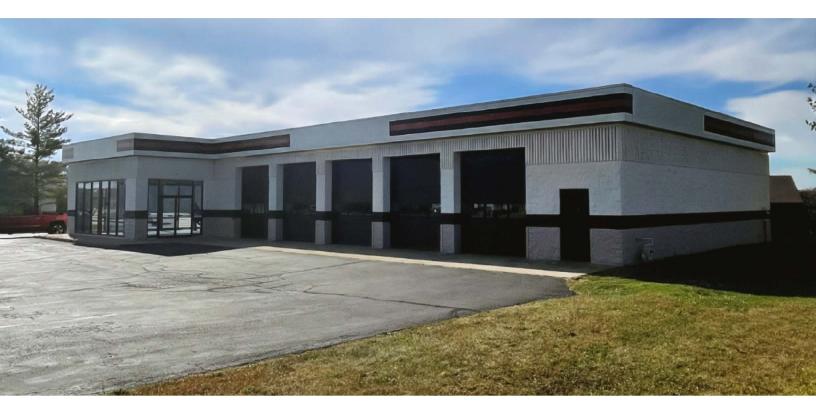

### • DO NOT DISTURB TENANT •

7,375 SF Available For Sale in Fishers, IN. High visibility on Allisonville Rd. High traffic corridor in a densely populated area. Minutes from The Station, which is walkable to the Fishers District & The Union, which features an abundance of restaurants, bars, retail destinations & luxury apartments. Convenient access to I-69 and 116th Street. Surrounded by national tenants including Starbucks, Dunkin Donuts, Papa John's, CVS, and several more.

#### **PROPERTY HIGHLIGHTS**

- · Situated Along Allisonville Rd. with High Visibility
- FF&E Negotiable
- Strong Daytime Traffic
- Minutes from Fisher's District and The Union

### **OFFERING SUMMARY**

| Sale Price:    | Contact Broker |
|----------------|----------------|
| Lot Size:      | 0.93 Acres     |
| Building Size: | 7,375 SF       |
| Zoning:        | C3             |