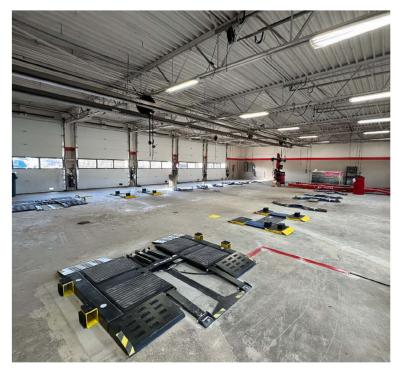

### • DO NOT DISTURB TENANT •

7,375 SF Available For Sale in Fishers, IN. High visibility on Allisonville Rd. High traffic corridor in a densely populated area. Minutes from The Station, which is walkable to the Fishers District & The Union, which features an abundance of restaurants, bars, retail destinations & luxury apartments. Convenient access to I-69 and 116th Street. Surrounded by national tenants including Starbucks, Dunkin Donuts, Papa John's, CVS, and several more.

#### **PROPERTY HIGHLIGHTS**

- · Situated Along Allisonville Rd. with High Visibility
- FF&E Negotiable
- Strong Daytime Traffic
- Minutes from Fisher's District and The Union