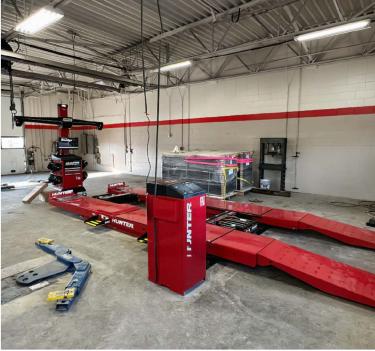

### • DO NOT DISTURB TENANT •

7,375 SF Available For Sale in Fishers, IN. High visibility on Allisonville Rd. High traffic corridor in a densely populated area. Minutes from The Station, which is walkable to the Fishers District & The Union, which features an abundance of restaurants, bars, retail destinations & luxury apartments. Convenient access to I-69 and 116th Street. Surrounded by national tenants including Starbucks, Dunkin Donuts, Papa John's, CVS, and several more.

#### **PROPERTY HIGHLIGHTS**

- · Situated Along Allisonville Rd. with High Visibility
- FF&E Negotiable
- Strong Daytime Traffic
- Minutes from Fisher's District and The Union