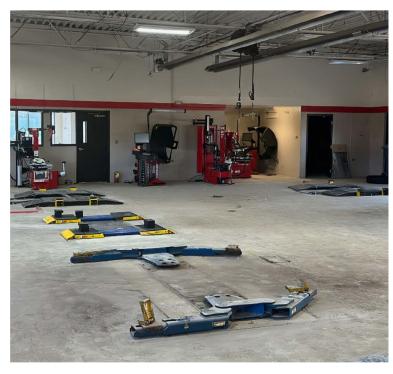

### • DO NOT DISTURB TENANT •

7,375 SF Available For Sale in Fishers, IN. High visibility on Allisonville Rd. High traffic corridor in a densely populated area. Minutes from The Station, which is walkable to the Fishers District & The Union, which features an abundance of restaurants, bars, retail destinations & luxury apartments. Convenient access to I-69 and 116th Street. Surrounded by national tenants including Starbucks, Dunkin Donuts, Papa John's, CVS, and several more.

#### **PROPERTY HIGHLIGHTS**

- · Situated Along Allisonville Rd. with High Visibility
- FF&E Negotiable
- Strong Daytime Traffic
- Minutes from Fisher's District and The Union