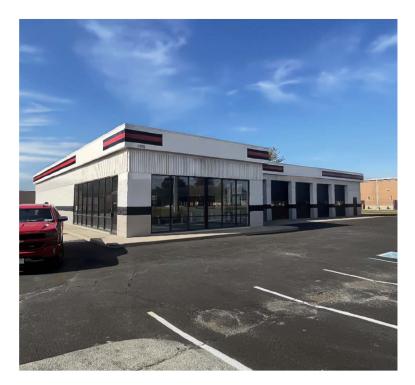

### • DO NOT DISTURB TENANT •

7,375 SF Available For Sale in Fishers, IN. High visibility on Allisonville Rd. High traffic corridor in a densely populated area. Minutes from The Station, which is walkable to the Fishers District & The Union, which features an abundance of restaurants, bars, retail destinations & luxury apartments. Convenient access to I-69 and 116th Street. Surrounded by national tenants including Starbucks, Dunkin Donuts, Papa John's, CVS, and several more.

#### **PROPERTY HIGHLIGHTS**

- · Situated Along Allisonville Rd. with High Visibility
- FF&E Negotiable
- Strong Daytime Traffic
- Minutes from Fisher's District and The Union

### **OFFERING SUMMARY**

| Sale Price:    | Contact Broker |
|----------------|----------------|
| Lot Size:      | 0.93 Acres     |
| Building Size: | 7,375 SF       |
| Zoning:        | C3             |