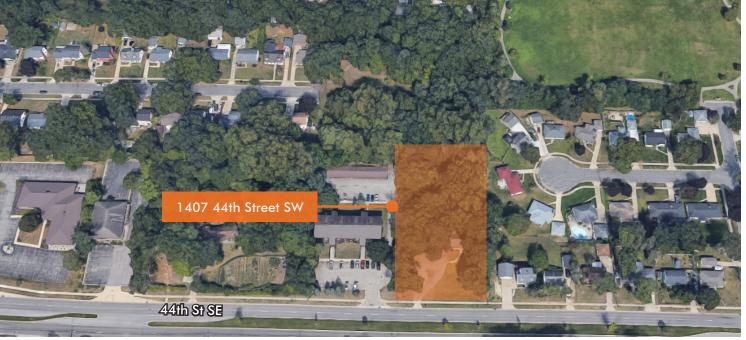

# LAND FOR SALE

This rare 1.25 acre parcel is now available for sale between Clyde Park and Burlingame on 44th Street SW, in the Wyoming corridor. It is located near Rivertown Mall, with zoning allowing for multiple users. There is an existing home on-site, please do not approach the tenant.