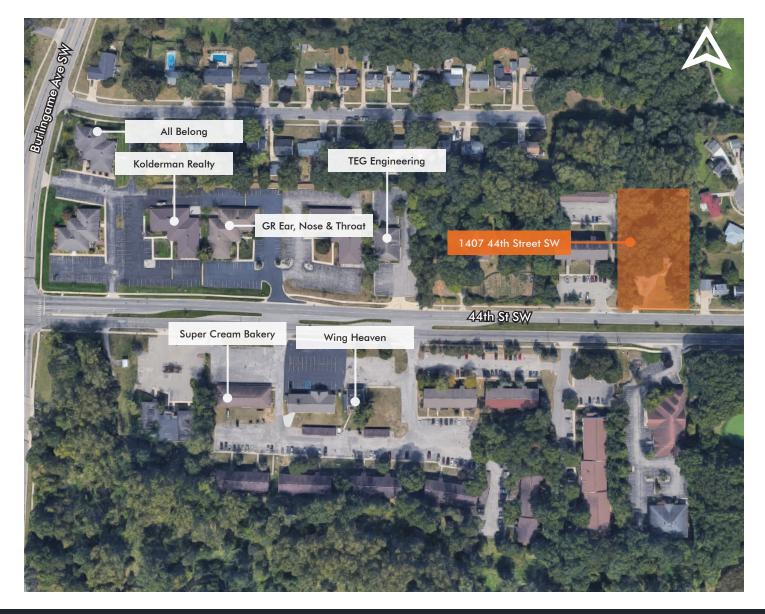

# LAND FOR SALE

This rare 1.25 acre parcel is now available for sale between Clyde Park and Burlingame on 44th Street SW, in the Wyoming corridor. It is located near Rivertown Mall, with zoning allowing for multiple users. There is an existing home on-site, please do not approach the tenant.