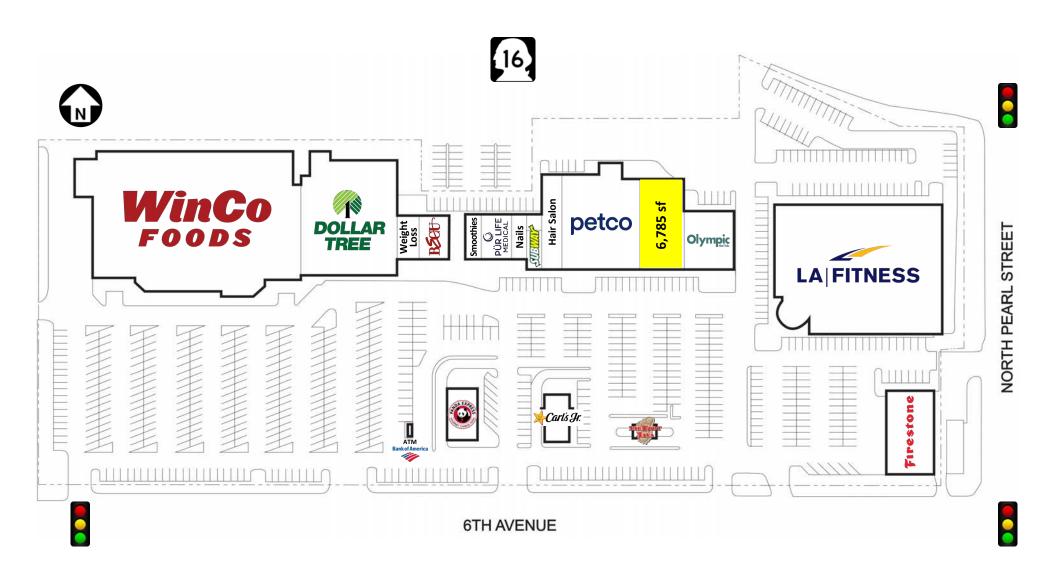

## **Property Description**

Highland Hill Shopping Center is a 163,926 square foot groceryanchored retail center in Tacoma, WA. The center serves a five-mile population of approximately 211,587. Major tenants include WinCo Foods, LA Fitness, Petco, and Dollar Tree.

## **Property Overview**

Total Number of Units: 17
Total Square Footage: 163,926

### **Current Availability**

6,785 sq. ft.

## **Major Tenants**

WinCo Foods LA Fitness Petco