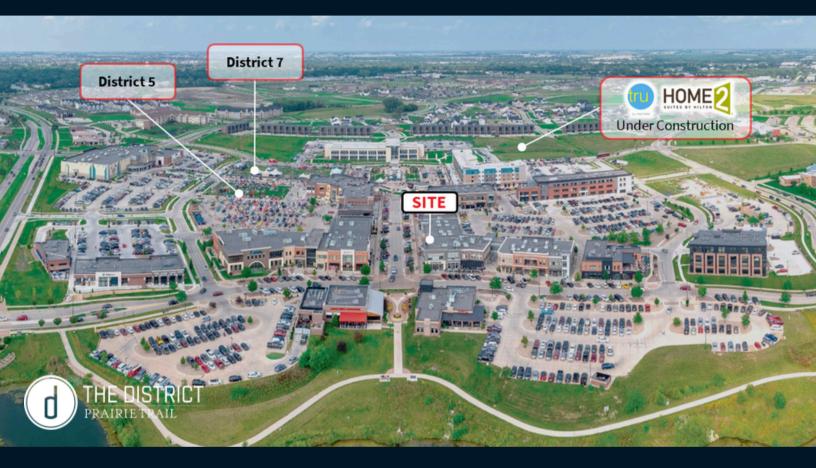

#### **Property overview**

Available space: Suite 104 | 2,179 RSF Lease rate: \$20.00/RSF NNN Est. OPEX: \$13.11/RSF

- Positioned at the center of it all, The District is home to retail boutiques, dining and entertainment venues, civic uses, and more.
- Prairie Trail a 1,031-acre planned community built on the tradition of Iowa's greatest neighborhoods in Ankeny, Iowa.
- Ankeny, Iowa is the 10th fastest growing city in the United States by U.S. Census Bureau

# For sublease

1631 SW Main Street - Suite 104 | Ankeny, Iowa 50023

Prairie Trail is a 1,031-acre urbanism community located in the heart of Ankeny, Iowa. Featuring single-and-multi-family residences, numerous retail boutiques, restaurants, entertainment venues, office users and 200+ acres of public parks, trails and open green spaces.