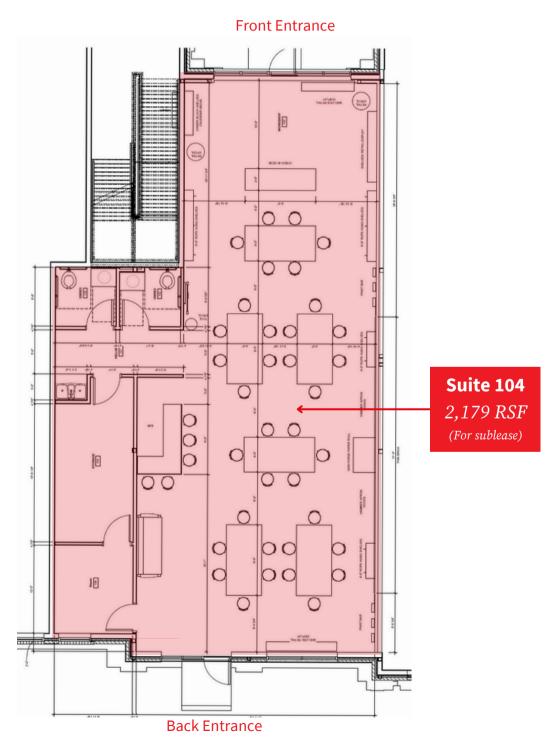

## Floor plan

\*For marketing purposes only.

### Availability:

• Suite 104 - 2,179 RSF (sublease)

Lease rate: \$20.00/RSF NNN

Est. OPEX: \$13.11/RSF