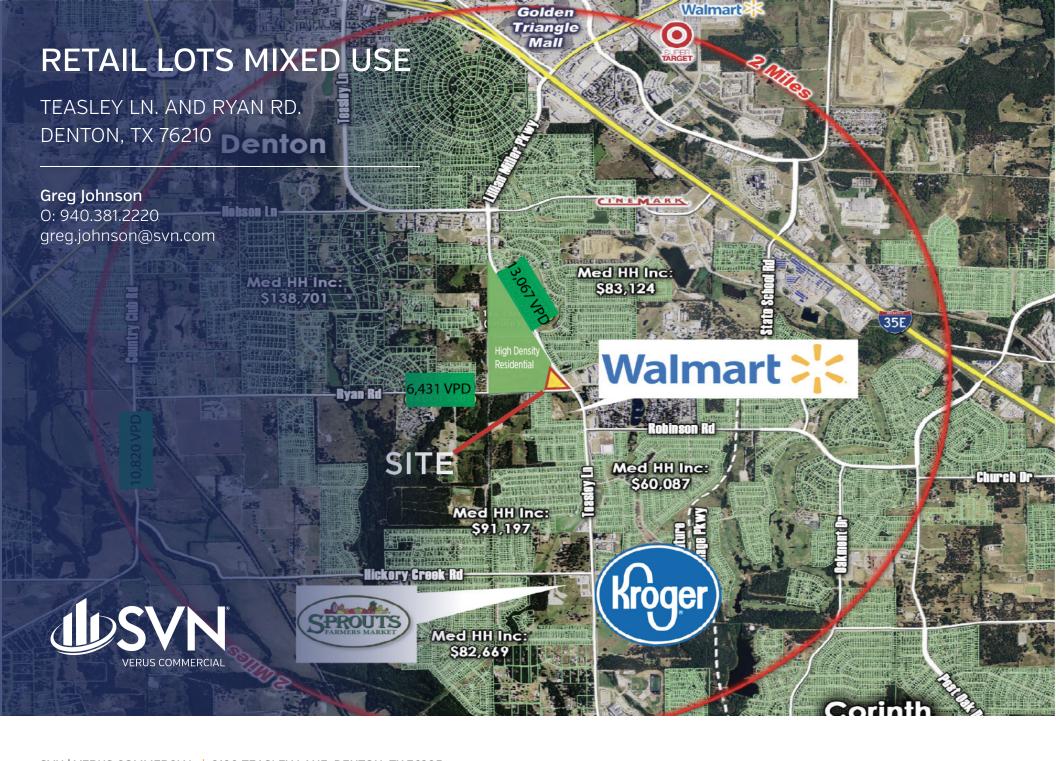

### LOCATION OVERVIEW

Mixed Use Opportunity in one of Denton's Highest Income Areas

Surrounded by High Density Single-Family

Hard Corner in Denton's Best Growth Corridor

Teasley Lane is THE Primary Thoroughfare Between Denton and Corinth

Ryan Road Provides Access to the High Income Areas of Argyle and South Denton

# Aerial Map