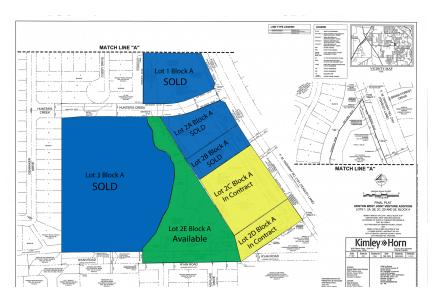

# Property Summary

\$6.00 / SF

2.72 Acres

### Land Lots

|           | # OF LOTS - | TOTAL LOT SIZE | 2.72 ACRES | I | TOTAL LOT PRICE | \$6.00 / SF  | BEST USE - |
|-----------|-------------|----------------|------------|---|-----------------|--------------|------------|
| STATUS    | LOT#        | APN            | SUB-TYPE   |   | SIZE            | PRICE        | ZONING     |
| Pending   | 2C Block A  | 40176          | Retail     |   | 2.45 Acres      | \$19.00 / SF | PD         |
| Pending   | 2D Block A  | 40176          | Retail     |   | 0.99 Acres      | \$18.00 / SF | PD         |
| Available | 2E Block A  | 40176          | Retail     |   | 2.72 Acres      | \$6.00 / SF  | PD         |