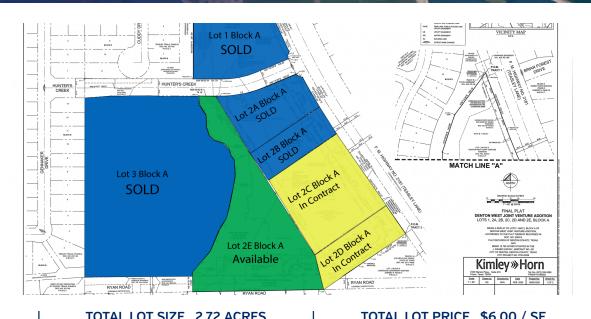

# Property Summary

\$6.00 / SF

2.72 Acres

### Land Lots

|           | # OF LOTS - | TOTAL LOT SIZE | 2.72 ACRES | I | TOTAL LOT PRICE | \$6.00 / SF  | BEST USE - |
|-----------|-------------|----------------|------------|---|-----------------|--------------|------------|
| STATUS    | LOT#        | APN            | SUB-TYPE   |   | SIZE            | PRICE        | ZONING     |
| Pending   | 2C Block A  | 40176          | Retail     |   | 2.45 Acres      | \$19.00 / SF | PD         |
| Pending   | 2D Block A  | 40176          | Retail     |   | 0.99 Acres      | \$18.00 / SF | PD         |
| Available | 2E Block A  | 40176          | Retail     |   | 2.72 Acres      | \$6.00 / SF  | PD         |