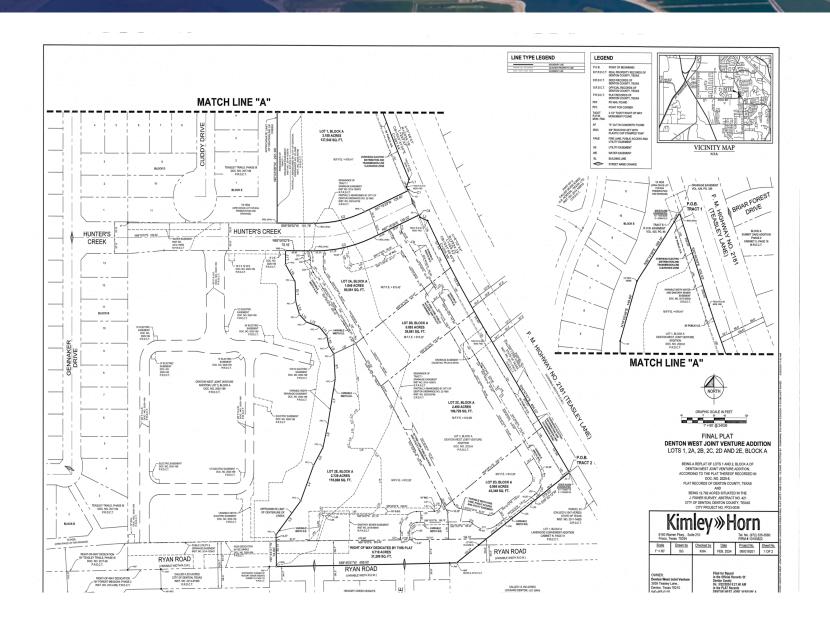

### Land Lots

|           | # OF LOTS - | TOTAL LOT SIZE | 2.72 ACRES | I | TOTAL LOT PRICE | \$6.00 / SF  | BEST USE - |
|-----------|-------------|----------------|------------|---|-----------------|--------------|------------|
| STATUS    | LOT#        | APN            | SUB-TYPE   |   | SIZE            | PRICE        | ZONING     |
| Pending   | 2C Block A  | 40176          | Retail     |   | 2.45 Acres      | \$19.00 / SF | PD         |
| Pending   | 2D Block A  | 40176          | Retail     |   | 0.99 Acres      | \$18.00 / SF | PD         |
| Available | 2E Block A  | 40176          | Retail     |   | 2.72 Acres      | \$6.00 / SF  | PD         |