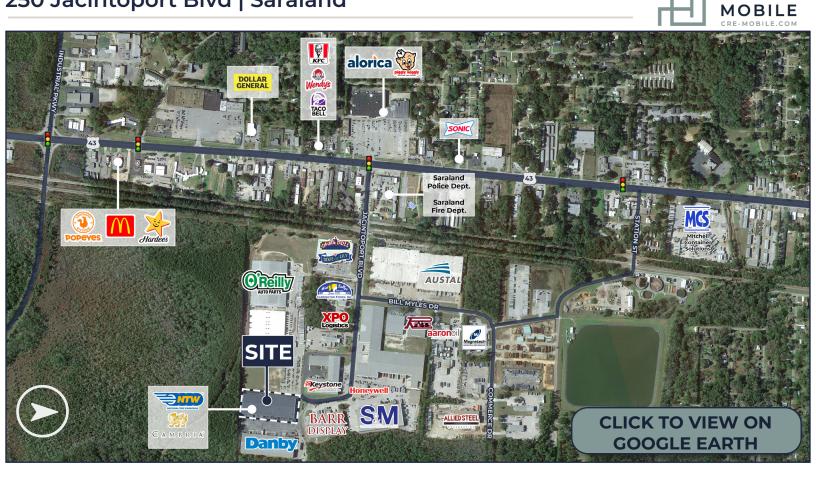

## 250 Jacintoport Blvd | Saraland

#### DISTANCES TO NOTABLE LOCATIONS

| US HWY 43                   | 0.3 miles  |
|-----------------------------|------------|
| I-65 Exit 13                | 4.1 miles  |
| I-165                       | 6.4 miles  |
| Downtown Mobile             | 9.7 miles  |
| I-10                        | 12.5 miles |
| Mobile Aeroplex at Brookley | 15.0 miles |
| Baldwin Co., AL             | 17.6 miles |
| Mobile Regional Airport     | 18.9 miles |

**Secure Work Environment** - The building is located in the Mobile River Industrial Park in Saraland, Alabama, along with several other light industrial operations. The eastern border of the park is a state owned wilderness area and a Saraland police precinct is located at the entrance to the park on its west side, affording tenants a secure work environment.

Avoid Tunnel Traffic - Being north of I-10 affords truck drivers the opportunity to avoid the tunnels that frequently congest I-10 in downtown Mobile. Eastbound drivers can cross the Mobile River via the Cochrane Bridge north of downtown and connect with I-10 on the east side of the tunnels. West bound drivers can access I-10 where I-65 terminates, again avoiding traffic cause by the tunnels.

#### LOCATION DESCRIPTION:

Well-maintained warehouse in the Mobile River Industrial Park in Saraland, Alabama, which offers a secure work environment and convenient access to major travel thoroughfairs. More information below.