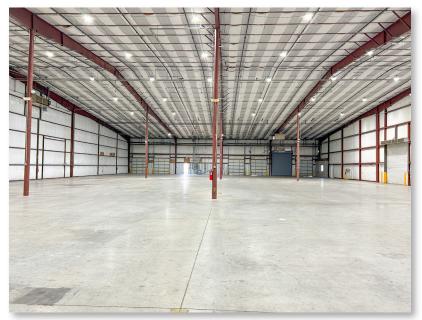

### **PROPERTY FEATURES:**

| SIZE:           | 28,912± SF total |
|-----------------|------------------|
| WAREHOUSE:      | 26,400± SF       |
| OFFICE:         | 1,232± SF office |
| ZONE:           | Light Industrial |
| DOORS:          | 7 (10' X 10')    |
| EAVE HEIGHT:    | 24'              |
| COLUMN SPACING: | 30' X 73'        |

### **ADDITIONAL NOTES:**

- Built in 1998
- Warehouse is climate controlled
- Sprinkled
- All utilities: water, gas, electric & fiber optic available
- Ample parking

LEASE RATE: \$8.00/SF NNN