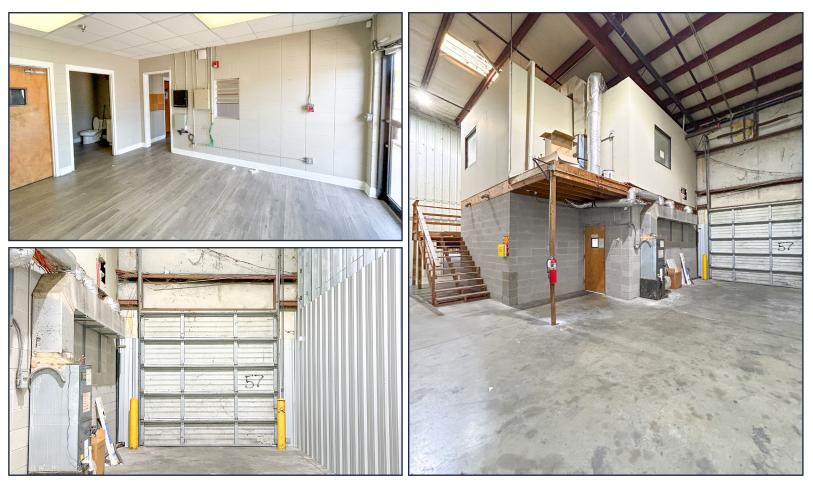

### **PROPERTY FEATURES:**

| SIZE:           | 28,912± SF total |
|-----------------|------------------|
| WAREHOUSE:      | 26,400± SF       |
| OFFICE:         | 1,232± SF office |
| ZONE:           | Light Industrial |
| DOORS:          | 7 (10' X 10')    |
| EAVE HEIGHT:    | 24'              |
| COLUMN SPACING: | 30' X 73'        |

### **ADDITIONAL NOTES:**

- Built in 1998
- Warehouse is climate controlled
- Sprinkled
- All utilities: water, gas, electric & fiber optic available
- Ample parking

LEASE RATE: \$8.00/SF NNN