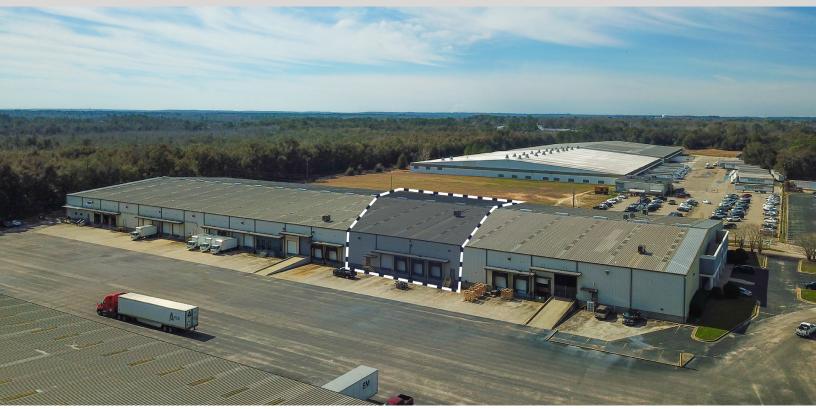

### **PROPERTY FEATURES:**

| SIZE:           | 28,912± SF total |
|-----------------|------------------|
| WAREHOUSE:      | 26,400± SF       |
| OFFICE:         | 1,232± SF office |
| ZONE:           | Light Industrial |
| DOORS:          | 7 (10' X 10')    |
| EAVE HEIGHT:    | 24'              |
| COLUMN SPACING: | 30' X 73'        |

### **ADDITIONAL NOTES:**

- Built in 1998
- Warehouse is climate controlled
- Sprinkled
- All utilities: water, gas, electric & fiber optic available
- Ample parking

LEASE RATE: \$8.00/SF NNN

## 250 Jacintoport Blvd | Saraland