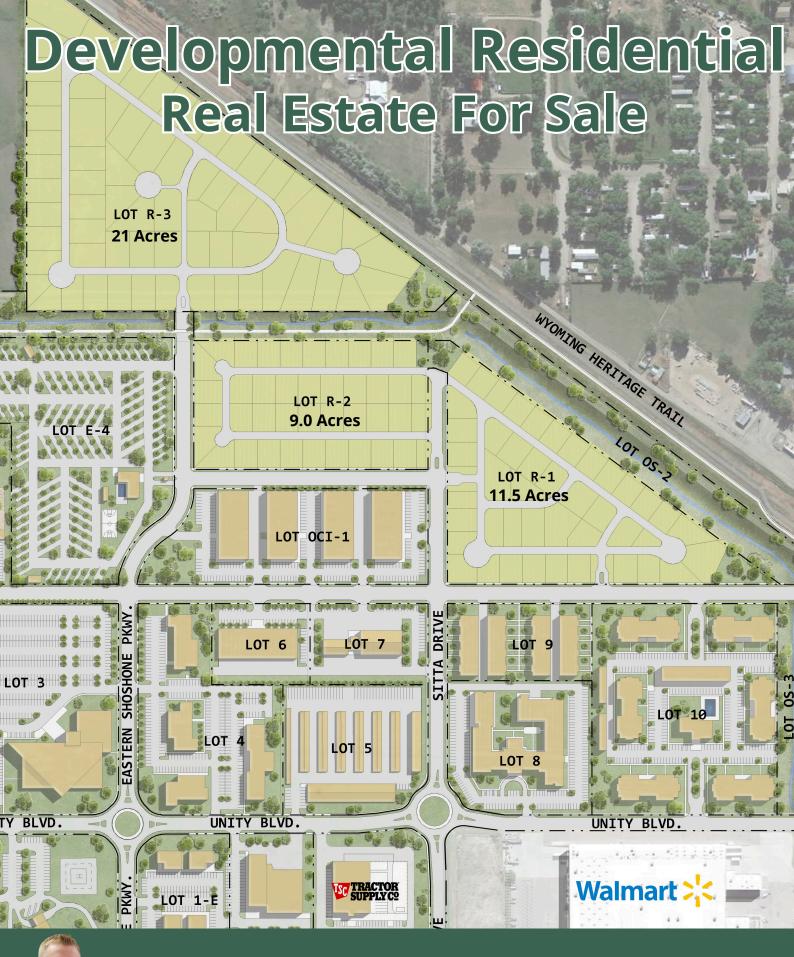

For more information, please contact:

David Kellner
804 West Main Street

(307) 851-4629 www.wyominghomesource.com

LOT R-1 N Federal - \$1,753,290 11.5 Acre Site

LOT R-2 N Federal - \$1,372,140 9.0 Acre Site

LOT R-3 N Federal -\$3,201,660 21.0 Acre Site

Attention Residential Developers! Are you looking for your next big project? Located inside the Eastern Shoshone Business Park, these 9.0, 11.5, and 21.0 acre parcels are available for Residential development. These premium sites will be located near shopping, dining and medical options and are ready to be connected to city utilities. Current zoning allows for a variety of Residential usage options, whether you're looking to build single family, duplexes, or multi-family. Any parcel sold will require a survey and replat to be approved by the City of Riverton. Taxes and Irrigation estimates are based on a proration of a larger parcel.

Contact David Kellner at 307-851-4629 for more details.

SITTA DR

企