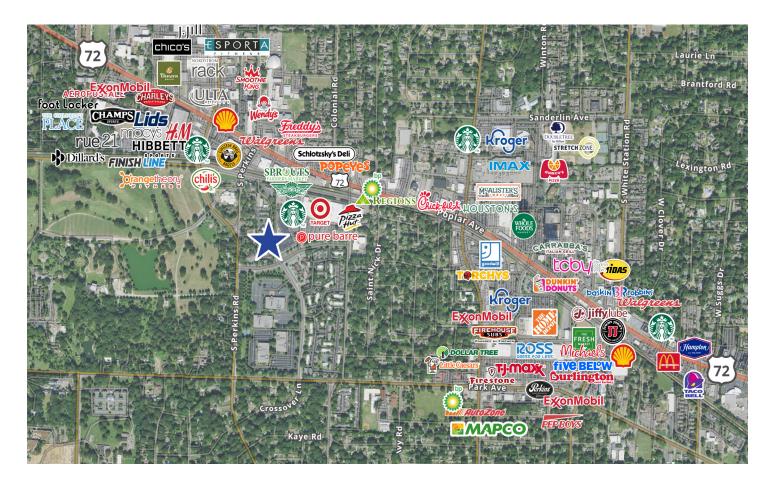

## 670 Oakleaf Office Lane

Memphis, TN 38117

| Availability Features |                           |
|-----------------------|---------------------------|
| 3,142± SF             | 14 parking spaces         |
| Built in 1987         | Renovated in 2022         |
| 7 private offices     | Conference & breakroom    |
| East Memphis location | Convenient to Poplar Ave. |