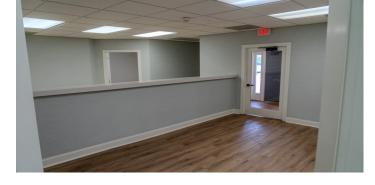

## 670 Oakleaf Office Lane

Memphis, TN 38117

| Availability Features |                           |
|-----------------------|---------------------------|
| 3,142± SF             | 14 parking spaces         |
| Built in 1987         | Renovated in 2022         |
| 7 private offices     | Conference & breakroom    |
| East Memphis location | Convenient to Poplar Ave. |