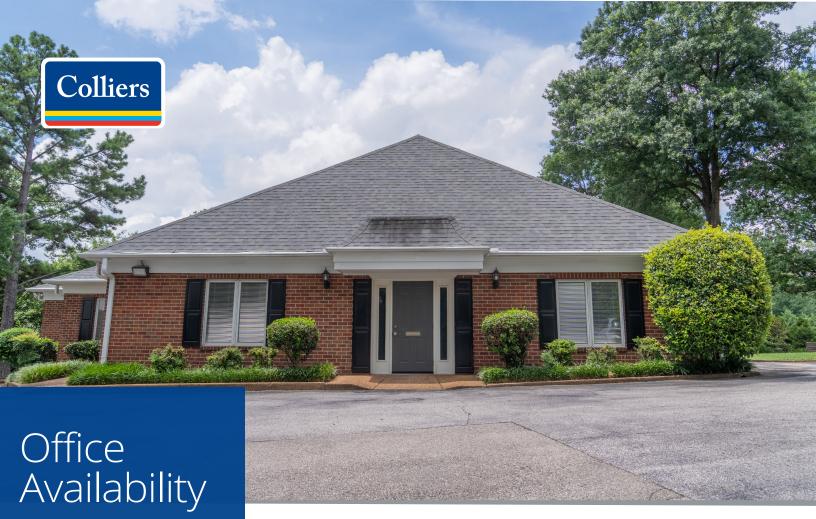

## 670 Oakleaf Office Lane

Memphis, TN 38117

| Availability Features |                           |
|-----------------------|---------------------------|
| 3,142± SF             | 14 parking spaces         |
| Built in 1987         | Renovated in 2022         |
| 7 private offices     | Conference & breakroom    |
| East Memphis location | Convenient to Poplar Ave. |